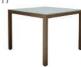

| Furniture (Rs) | Cushion (Rs.) | Table Top (Rs.) |
|----------------|---------------|-----------------|
| 20000.00       | 4500.00       | 0.00            |

LCO - 001
DINING TABLE WITH GLASS TOP
REF.: LCO/001/017

Dining Table with Aluminium frame powder coated, Woven with Synthetic Wicker, Table top in toughened glass. (Dimensions: W100 x D100 x H75 cms)

| Furniture (Rs) | Cushion (Rs.) | Table Top (Rs.) |
|----------------|---------------|-----------------|
| 20000.00       | 0.00          | 5000.00         |