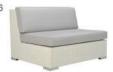

## LCO-006

SINGLE SEATER CENTER MODULE

REF.: LCO/006/002

Single Seater Center Module with Aluminium frame powder coated, Woven with Synthetic Wicker, Cushions in Agora make 100% solution dyed acrylic fabric with PU foam. (Dimensions: W80 x D100 x H81 x SH44 cms)

| Furniture (Rs) | Cushion (Rs.) | Table Top (Rs.) |
|----------------|---------------|-----------------|
| 34000.00       | 7500.00       | 0.00            |