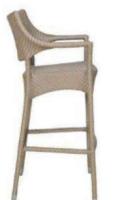

| Furniture (Rs) | Cushion (Rs.) | Table Top (Rs.) |
|----------------|---------------|-----------------|
| 30000.00       | 0.00          | 5000.00         |

LCO - 001

BAR STOOL WITHOUT ARMS

REF.: LCO/001/005

Furniture (Rs)

16000.00

Bar Stool Without Arms with Aluminium frame powder

make 100% solution dyed acrylic fabric with PU foam.

(Dimensions: W56 x D55 x H113 x SH75 cms)

coated, Woven with Synthetic Wicker. Cushions in Agora

Cushion (Rs.)

4500.00

Table Top (Rs.)

0.00

LCO - 001 BAR STOOL WITH ARMS

REF.: LCO/001/006

Bar Stool with Arms with Aluminium frame powder coated, Woven with Synthetic Wicker. Cushions in Agora make 100% solution dyed acrylic fabric with PU foam. (Dimensions: W64 x D55 x H113 x SH75 cms)