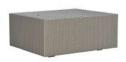

Open Center Module

Open Center Module Wide

Open Center Module X Wide

Closed Center Module

Closed Corner Module

Closed Center Module Wide

Closed Center Module X Wide

LCO-009

Closed 45 Inside Curve

Closed 45 Outside Curve

Closed 90 Inside Curve

Closed 90 Outside Curve

LCO - 009

CLOSED 45 INSIDE CURVE MODULE

REF: LCO/009/001

Modular Sofa with Aluminium frame powder coated, Woven with Synthetic Wicker. Cushions in Agora make 100% solution dyed acrylic fabric with PU foam. (Dimensions: W92 x D101 x H72 x SH42 cms)