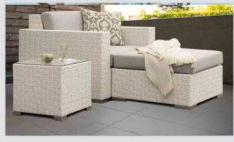

LCO-008 - PAGE NO.- 40

LCO-009 - PAGE NO.- 45

LCO-010 - PAGE NO.- 51

LCO-011 - PAGE NO.- 53

LCO-012 - PAGE NO.- 57

LCO - 001 DINING ARMCHAIR REF.: LCO/001/001

LCO - 001 CHAIR WITHOUT ARMS REF.: LCO/001/002

Dining Armchair with Aluminium frame powder coated, Woven with Synthetic Wicker, Cushions in Agora make 100% solution dved acrylic fabric with PU foam. (Dimensions: W66 x D60 x H84 x SH47 cms

| Furniture (Rs) | Cushion (Rs.) | Table Top (Rs.) |
|----------------|---------------|-----------------|
| 14000.00       | 4500.00       | 0.00            |

Dining Chair with Aluminium frame powder coated, Woven with Synthetic Wicker. Cushions in Agora make 100% solution dyed acrylic fabric with PU foam. (Dimensions: W52 x D60 x H84 x SH47 cms)