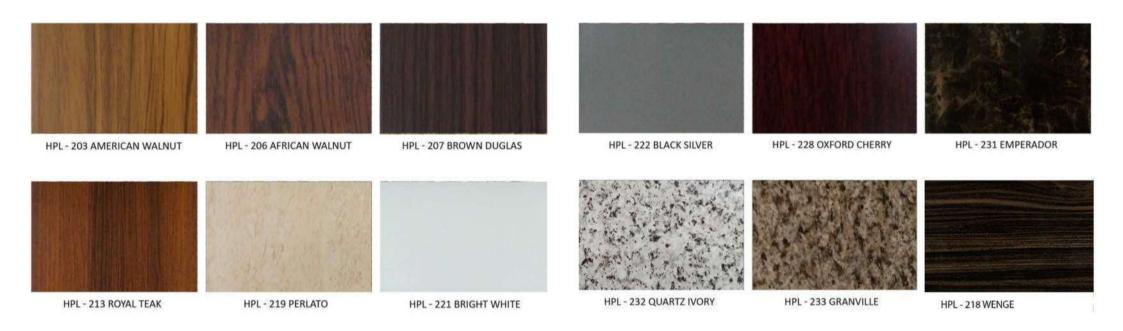

| 0.00            |

LCO-012

COUPLE SUNLOUNGER REF.: LCO/012/007



Couple Sunlounger with Aluminium frame powder coated, Woven with Synthetic Wicker, Cushions in Agora make 100% solution dyed acrylic fabric with PU foam.

(Dimensions: W170 x D222 x H34 x SH37 cms)

| ı | Furniture (Rs) | Cushion (Rs.) | Table Top (Rs.) |
|---|----------------|---------------|-----------------|
|   | 76000.00       | 25000.00      | 0.00            |

LCO-012

SIDE TABLE WITH GLASS TOP REF.: LCO/012/008



Side Table with Aluminium frame powder coated, Woven with Synthetic Wicker, Table top in toughened glass. (Dimensions: W57 Dia x H42 cms)

| Furniture (Rs) | Cushion (Rs.) | Table Top (Rs.) |
|----------------|---------------|-----------------|
| 14000.00       | 0.00          | 1600.00         |













# **Terms and Conditions**

Thank you for showing interest in our products

Warrantee: 1- Wicker Furniture: 10 Years Warranty for any manufacturing defects

2- Braid & Rope Furniture: 5 Years Warranty for any Manufacturing defects

3- Teak Wood Furniture: 5 Years Warranty for any manufacturing defects. All our Teak Wood furniture are treated with weather proof coatings.

The coatings can last from 1-2 years depending on the location of the site. Client needs to maintain the furniture with periodic coating to increase the life of the furniture.

4- Cushions: 5 Years Warranty on our Cushion Covers for any fading or shrinkage. Please follow the instructed method of washing. No warranty on Cushion Foam.

5- Glass Tops: No warranty on Glass Tops. Client needs to remove the glass top whe