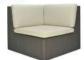

## LCO-006

CORNER MODULE REF.: LCO/006/003

Single Seater Corner Module with Aluminium frame powder coated, Woven with Synthetic Wicker. Cushions in Agora make 100% solution dyed acrylic fabric with PU foam. (Dimensions: W100 x D100 x H81 x SH44 cms)

| Furniture (Rs) | Cushion (Rs.) | Table Top (Rs.) |
|----------------|---------------|-----------------|
| 43000.00       | 11250.00      | 0.00            |