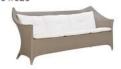

THREE SEATER LOUNGE SOFA REF.: LCO/001/010

LCO - 001

Three Seater Lounge Sofa with Aluminium frame powder coated, Woven with Synthetic Wicker. Cushions in Agora make 100% solution dyed acrylic fabric with PU foam. (Dimensions: W215 x D76 x H85 x SH38 cms)

| Furniture (Rs) | Cushion (Rs.) | Table Top (Rs.) |
|----------------|---------------|-----------------|
| 42000.00       | 18750.00      | 0.00            |

LCO - 001 OTTOMAN REF.: LCO/001/011

Furniture (Rs)