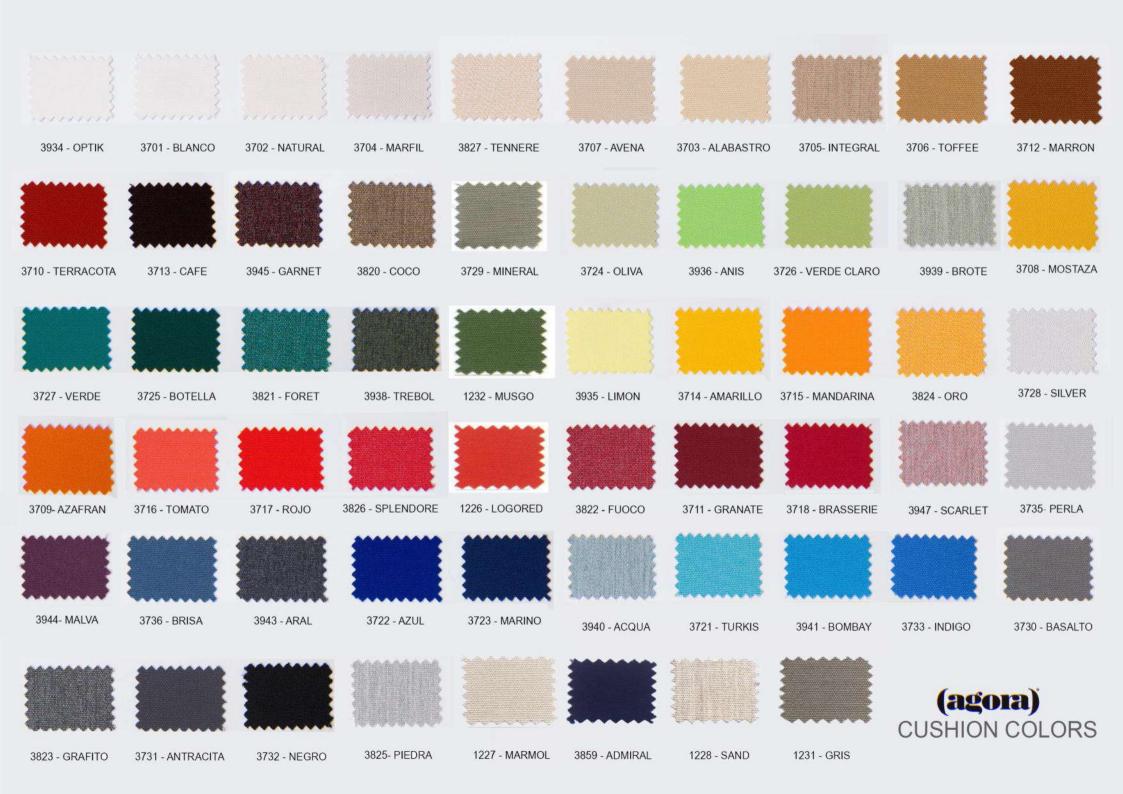

.00            |

LCO-012

COUPLE SUNLOUNGER REF.: LCO/012/007



Couple Sunlounger with Aluminium frame powder coated, Woven with Synthetic Wicker, Cushions in Agora make 100% solution dyed acrylic fabric with PU foam.

(Dimensions: W170 x D222 x H34 x SH37 cms)

| ı | Furniture (Rs) | Cushion (Rs.) | Table Top (Rs.) |
|---|----------------|---------------|-----------------|
|   | 76000.00       | 25000.00      | 0.00            |

LCO-012

SIDE TABLE WITH GLASS TOP REF.: LCO/012/008



Side Table with Aluminium frame powder coated, Woven with Synthetic Wicker, Table top in toughened glass. (Dimensions: W57 Dia x H42 cms)

| Furniture (Rs) | Cushion (Rs.) | Table Top (Rs.) |
|----------------|---------------|-----------------|
| 14000.00       | 0.00          | 1600.00         |













# **Terms and Conditions**

Thank you for showing interest in our products

Warrantee: 1- Wicker Furniture: 10 Years Warranty for any manufacturing defects

2- Braid & Rope Furniture: 5 Years Warranty for any Manufacturing defects

3- Teak Wood Furniture: 5 Years Warranty for any manufacturing defects. All our Teak Wood furniture are treated with weather proof coatings.

The coatings can last from 1-2 years depending on the location of the site. Client needs to maintain the furniture with periodic coating to increase the life of the furniture.

4- Cushions: 5 Years Warranty on our Cushion Covers for any fading or shrinkage. Please follow the instructed method of washing. No warranty on Cushion Foam.

5- Glass Tops: No warranty on Glass Tops. Client needs to remove the glass top when no