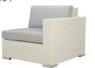

| Furniture (Rs) | Cushion (Rs.) | Table Top (Rs.) |
|----------------|---------------|-----------------|
| 45000.00       | 18750.00      | 0.00            |

SINGLE SEATER SOFA

REF.: LCO/002/001

Single Seater Sofa with Aluminium frame powder coated, Woven with Synthetic Wicker. Cushions in Agora make 100% solution dyed acrylic fabric with PU foam. (Dimensions: W74 x D80 x H89 x SH40 cms)

| Furniture (Rs) | Cushion (Rs.) | Table Top (Rs.) |
|----------------|---------------|-----------------|
| 27000.00       | 7500.00       | 0.00            |