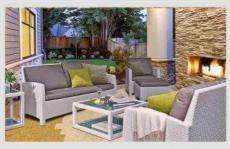

LCO-008 - PAGE NO.- 40

LCO-009 - PAGE NO.- 45

LCO-010 - PAGE NO.- 51

LCO-011 - PAGE NO.- 53

LCO-012 - PAGE NO.- 57

LCO - 001 DINING ARMCHAIR REF.: LCO/001/001

LCO - 001 CHAIR WITHOUT ARMS REF.: LCO/001/002

Dining Armchair with Aluminium frame powder coated, Woven with Synthetic Wicker, Cushions in Agora make 100% solution dved acrylic fabric with PU foam. (Dimensions: W66 x D60 x H84 x SH47 cms

Single Seater Lounge Sofa with Aluminium frame powder coated, Woven with Synthetic Wicker, Cushions in Agora make 100% solution dyed acrylic fabric with PU foam. (Dimensions: W82 x D76 x H85 x SH38 cms)

| Furniture (Rs) | Cushion (Rs.) | Table Top (Rs.) |
|----------------|---------------|-----------------|
| 24000.00       | 6250.00       | 0.00            |

LCO - 001 DOUBLE SEATER LOUNGE SOFA REF.: LCO/001/009

| Furniture (Rs) | Cushion (Rs.) | Table Top (Rs.) |
|----------------|---------------|-----------------|
| 20000.00       | 0.00          | 7200.00         |

Double Seater Lounge Sofa with Aluminium frame powder coated, Woven with Synthetic Wicker. Cushions in Agora make 100% solution dyed acrylic fabric with PU foam. (Dimensions: W146 x D76 x H85 x SH38 cms)

| Furniture (Rs) | Cushion (Rs.) | Table Top (Rs.) |
|----------------|---------------|-----------------|
| 33000.00       | 12500.00      | 0.00            |

LCO - 001 CENTER TABLE WITH GLASS TOP REF.: LCO/001/013