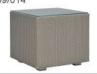

## LCO - 009

CLOSED OTTOMAN / TABLE WITH CUSHION / GLASS

REF.: LCO/009/012

Ottoman / Table with Aluminium frame powder coated, Woven with Synthetic Wicker, Table top in toughened glass. Cushions in Agora make 100% solution dyed acrylic fabric with PU foam.

(Dimensions: W92 x D77 x H34 x SH42 cms)

| Furniture (Rs) | Cushion (Rs.) | Table Top (Rs.) |
|----------------|---------------|-----------------|
| 12000.00       | 5250.00       | 3500.00         |