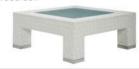

## LCO-006

OTTOMAN / SQUARE TABLE WITH GLASS TOP REF.:LCO/006/008

Ottoman or Square Table with Aluminium frame powder coated, Woven with Synthetic Wicker. Cushions in Agora make 100% solution dyed acrylic fabric with PU foam. (Dimensions: W80 x D80 x H44 x SH44 cms)

| Furniture (Rs) | Cushion (Rs.) | Table Top (Rs.) |
|----------------|---------------|-----------------|
| 14000.00       | 5000.00       | 3200.00         |