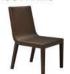

LCO-008 - PAGE NO.- 40

LCO-009 - PAGE NO.- 45

LCO-010 - PAGE NO.- 51

LCO-011 - PAGE NO.- 53

LCO-012 - PAGE NO.- 57

LCO - 001 DINING ARMCHAIR REF.: LCO/001/001

LCO - 001 CHAIR WITHOUT ARMS REF.: LCO/001/002

Dining Armchair with Aluminium frame powder coated, Woven with Synthetic Wicker, Cushions in Agora make 100% solution dved acrylic fabric with PU foam. (Dimensions: W66 x D60 x H84 x SH47 cms

| Furniture (Rs) | Cushion (Rs.) | Table Top (Rs.) |
|----------------|---------------|-----------------|
| 14000.00       | 4500.00       | 0.00            |

Dining Chair with Aluminium frame powder coated, Woven with Synthetic Wicker. Cushions in Agora make 100% solution dyed acrylic fabric with PU foam. (Dimensions: W52 x D60 x H84 x SH47 cms)