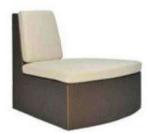

# LCO-005

SINGLE SEATER LOUNGE CHAIR

REF.: LCO/005/008

Single Seater Lounge Chair with Aluminium frame powder coated, Woven with Synthetic Wicker, Cushions in Agora make 100% solution dved acrylic fabric with PU foam. (Dimensions: W66 x D68 x H74 x SH39 cms)

| Furniture (Rs) | Cushion (Rs.) | Table Top (Rs.) |
|----------------|---------------|-----------------|
| 17000.00       | 5000.00       | 0.00            |