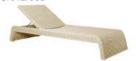

| Furniture (Rs) | Cushion (Rs.) | Table Top (Rs.) |
|----------------|---------------|-----------------|
| 20000.00       | 4500.00       | 0.00            |

LCO - 001 SUNLOUNGER

Sunlounger with Aluminium frame powder coated, Woven with Synthetic Wicker. Cushions in Agora make 100% solution dyed acrylic fabric with PU foam. (Dimensions: W82 x D209 x H35 x SH35 cms)

| Furniture (Rs) | Cushion (Rs.) | Table Top (Rs.) |
|----------------|---------------|-----------------|
| 41000.00       | 12500.00      | 0.00            |

LCO - 001

SINGLE SEATER LOUNGE SOFA

REF.: LCO/001/008