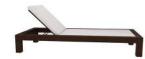

## LCO-008

SUNLOUNGER WITH ARMS

REF.: LCO/008/009

Sunlounger with Aluminium frame powder coated, Woven with Synthetic Wicker. Cushions in Agora make 100% solution dyed acrylic fabric with PU foam. (Dimensions: W85 x D195 x H85 x SH34 cms)

| Ì | Furniture (Rs) | Cushion (Rs.) | Table Top (Rs.) |
|---|----------------|---------------|-----------------|
| ĺ | 54000.00       | 12500.00      | 0.00            |