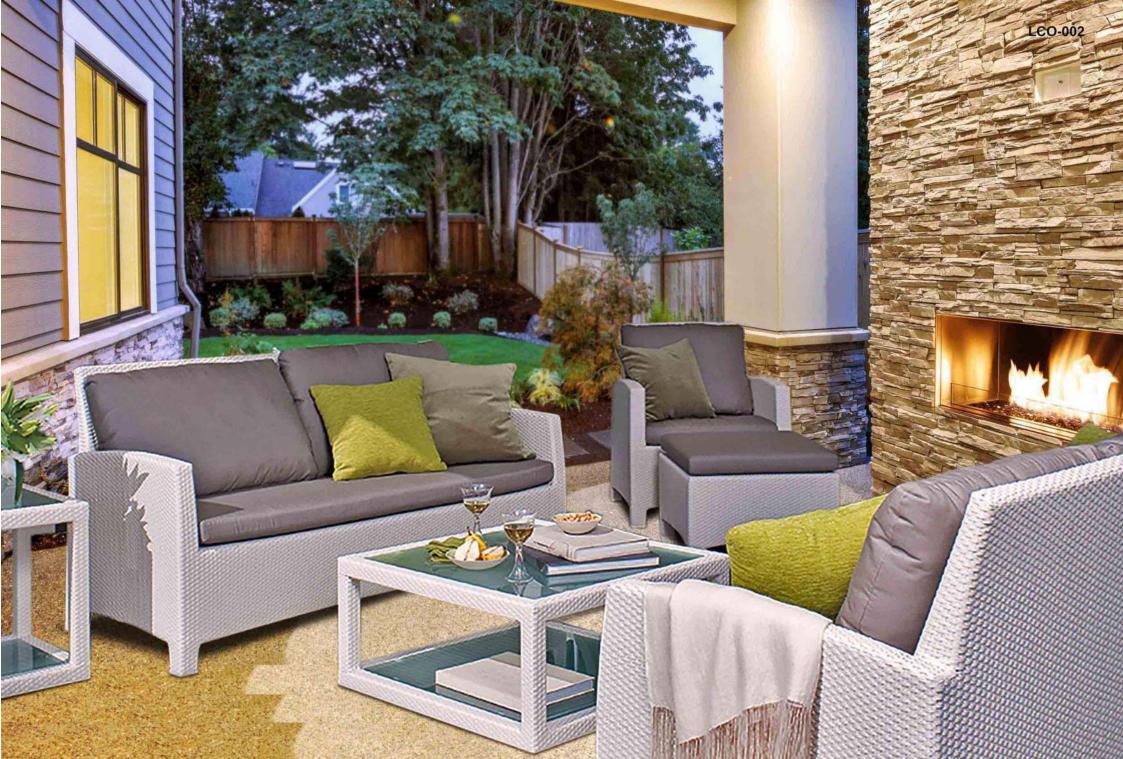

# LCO-002

DOUBLE SEATER SOFA

REF.: LCO/002/002

Double Seater Sofa with Aluminium frame powder coated, Woven with Synthetic Wicker. Cushions in Agora make 100% solution dyed acrylic fabric with PU foam. (Dimensions: W168 x D80 x H89 x SH40 cms)

| Furniture (Rs) | Cushion (Rs.) | Table Top (Rs.) |
|----------------|---------------|-----------------|
| 39000.00       | 15000.00      | 0.00            |

### LCO-002

CENTER TABLE WITH GLASS TOP

REF.: LCO/002/004

Center Table with Aluminium frame powder coated,
Woven with Synthetic Wicker, Table top in toughened glass.
(Dimensions: W80 x D80 x H37 cms)

| Furniture (Rs) | Cushion (Rs.) | Table Top (Rs.) |
|----------------|---------------|-----------------|
| 24000.00       | 0.00          | 6500.00         |