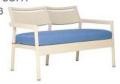

| Furniture (Rs) | Cushion (Rs.) | Table Top (Rs.) |
|----------------|---------------|-----------------|
| 45000.00       | 18750.00      | 0.00            |

SINGLE SEATER SOFA

REF.: LCO/002/001

Single Seater Sofa with Aluminium frame powder coated, Woven with Synthetic Wicker. Cushions in Agora make 100% solution dyed acrylic fabric with PU foam. (Dimensions: W74 x D80 x H89 x SH40 cms)

| Furniture (Rs) | Cushion (Rs.) | Table Top (Rs.) |
|----------------|---------------|-----------------|
| 27000.00       | 7500.00       | 0.00            |