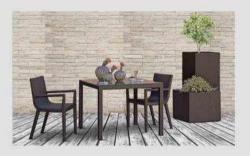

DINING ARMCHAIR

REF.: LCO/003/001

Dining Armchair with Aluminium frame powder coated, Woven with Synthetic Wicker. Cushions in Agora make 100% solution dyed acrylic fabric with PU foam. (Dimensions: W64 x D61 x H87 x SH43 cms)

| Furniture (Rs) | Cushion (Rs.) | Table Top (Rs.) |
|----------------|---------------|-----------------|
| 18000.00       | 4500.00       | 0.00            |