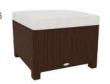

## LCO - 009

CLOSED OTTOMAN / TABLE WITH CUSHION / GLASS

REF.: LCO/009/012

Ottoman / Table with Aluminium frame powder coated, Woven with Synthetic Wicker, Table top in toughened glass. Cushions in Agora make 100% solution dyed acrylic fabric with PU foam.

(Dimensions: W92 x D77 x H34 x SH42 cms)

| Furniture (Rs) | Cushion (Rs.) | Table Top (Rs.) |
|----------------|---------------|-----------------|
| 12000.00       | 5250.00       | 3500.00         |