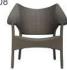

# LCO-005

SINGLE SEATER LOUNGE CHAIR

REF.: LCO/005/008

Single Seater Lounge Chair with Aluminium frame powder coated, Woven with Synthetic Wicker, Cushions in Agora make 100% solution dved acrylic fabric with PU foam. (Dimensions: W66 x D68 x H74 x SH39 cms)

| Furniture (Rs) | Cushion (Rs.) | Table Top (Rs.) |
|----------------|---------------|-----------------|
| 17000.00       | 5000.00       | 0.00            |