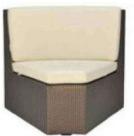

Open Center Module

Open Center Module Wide

Open Center Module X Wide

Closed Center Module

Closed Corner Module

Closed Center Module Wide

Closed Center Module X Wide

LCO-009

Closed 45 Inside Curve

Closed 45 Outside Curve

Closed 90 Inside Curve

Closed 90 Outside Curve

LCO - 009

CLOSED 45 INSIDE CURVE MODULE

REF: LCO/009/001

Modular Sofa with Aluminium frame powder coated, Woven with Synthetic Wicker. Cushions in Agora make 100% solution dyed acrylic fabric with PU foam. (Dimensions: W92 x D101 x H72 x SH42 cms)