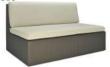

## LCO-006

SINGLE SEATER CENTER MODULE

REF.: LCO/006/002

Single Seater Center Module with Aluminium frame powder coated, Woven with Synthetic Wicker, Cushions in Agora make 100% solution dyed acrylic fabric with PU foam. (Dimensions: W80 x D100 x H81 x SH44 cms)

| Furniture (Rs) | Cushion (Rs.) | Table Top (Rs.) |
|----------------|---------------|-----------------|
| 34000.00       | 7500.00       | 0.00            |