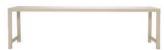

# LCO-004

CONSOLE TABLE WITH GLASS TOP

REF.: LCO/004/004

Console Table with Aluminium frame powder coated,
Woven with Synthetic Wicker, Table top in toughened glass.
(Dimensions: W122 x D41 x H75 cms)

| Furniture (Rs) | Cushion (Rs.) | Table Top (Rs.) |
|----------------|---------------|-----------------|
| 28000.00       | 0.00          | 2500.00         |