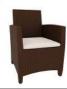

DINING ARMCHAIR

REF.: LCO/003/001

Dining Armchair with Aluminium frame powder coated, Woven with Synthetic Wicker. Cushions in Agora make 100% solution dyed acrylic fabric with PU foam. (Dimensions: W64 x D61 x H87 x SH43 cms)

| Furniture (Rs) | Cushion (Rs.) | Table Top (Rs.) |
|----------------|---------------|-----------------|
| 18000.00       | 4500.00       | 0.00            |