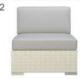

## LCO-006

SINGLE SEATER CENTER MODULE

REF.: LCO/006/002

Single Seater Center Module with Aluminium frame powder coated, Woven with Synthetic Wicker, Cushions in Agora make 100% solution dyed acrylic fabric with PU foam. (Dimensions: W80 x D100 x H81 x SH44 cms)

| Furniture (Rs) | Cushion (Rs.) | Table Top (Rs.) |
|----------------|---------------|-----------------|
| 34000.00       | 7500.00       | 0.00            |