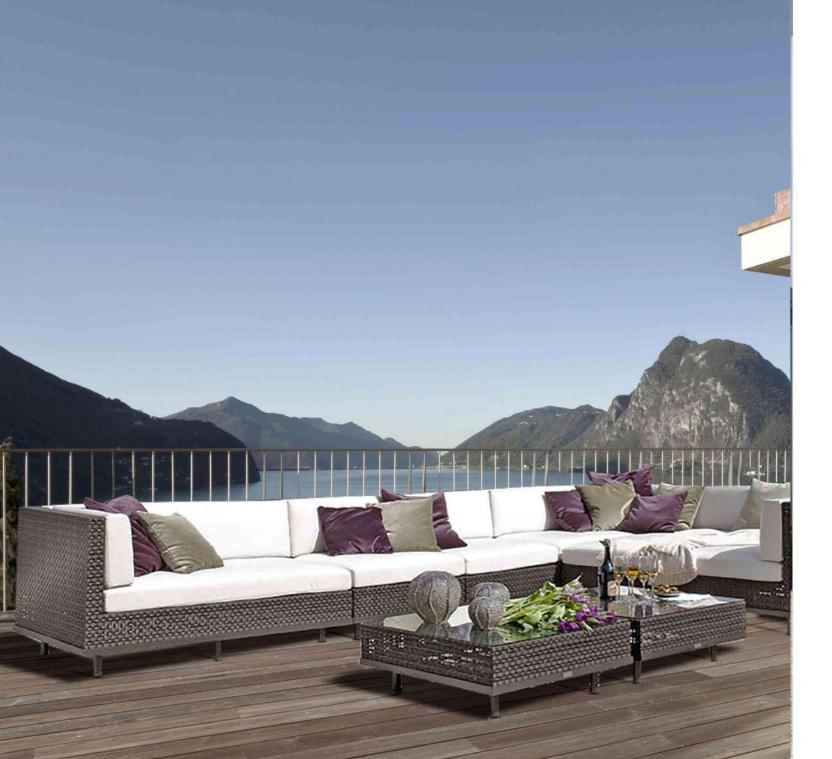

# LCO-003

MODULE 2 SEATER RIGHT REF.: LCO/003/010

Modular 2 Seater Right Sofa with Aluminium frame powder coated, Woven with Synthetic Wicker. Cushions in Agora make 100% solution dyed acrylic fabric with PU foam. (Dimensions: W156 x D86 x H77 x SH42 cms)

| Furniture (Rs) | Cushion (Rs.) | Table Top (Rs.) |
|----------------|---------------|-----------------|
| 52000.00       | 18750.00      | 0.00            |

# LCO-003

MODULE 2 SEATER LEFT

REF.: LCO/003/011

Modular 2 Seater Left Sofa with Aluminium frame powder coated, Woven with Synthetic Wicker, Cushions in Agora make 100% solution dyed acrylic fabric with PU foam. (Dimensions: W156 x D86 x H77 x SH42 cms)

# LCO-003

CENTER MODULE REF.: LCO/003/012

Modular Center Sofa with Aluminium frame powder coated, Woven with Synthetic Wicker. Cushions in Agora make 100% solution dyed acrylic fabric with PU foam. (Dimensions: W86 x D86 x H77 x SH42 cms)

| Furniture (Rs) | Cushion (Rs.) | Table Top (Rs.) |
|----------------|---------------|-----------------|
| 31000,00       | 7500.00       | 0.00            |

LCO-003 CORNER MODULE

REF.: LCO/003/013

Modular Corner Sofa with Aluminium frame powder coated, Woven with Synthetic Wicker. Cushions in Agora make 100% solution dyed acrylic fabric with PU foam. (Dimensions: W86 x D86 x H77 x SH42 cms)

| Furniture (Rs) | Cushion (Rs.) | Table Top (Rs.) |
|----------------|---------------|-----------------|
| 38000.00       | 11250.00      | 0.00            |

LCO-003 CHAISE MODULE

REF.: LCO/003/014

Modular Chaise Lounge Sofa with Aluminium frame powder coated, Woven with Synthetic Wicker, Cushions in Agora make 100% solution dyed acrylic fabric with PU foam. (Dimensions: W86 x D156 x H77 x SH42 cms)

| Furniture (Rs) | Cushion (Rs.) | Table Top (Rs.) |
|----------------|---------------|-----------------|
| 44000.00       | 12500.00      | 0.00            |

LCO-003 SUNLOUNGER REF.: LCO/003/015

Sunlounger with Aluminium frame powder coated, Woven with Synthetic Wicker. Cushions in Agora make 100% solution dyed acrylic fabric with PU foam. (Dimensions: W86 x D198 x H37 x SH37 cms