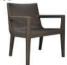

LCO-008 - PAGE NO.- 40

LCO-009 - PAGE NO.- 45

LCO-010 - PAGE NO.- 51

LCO-011 - PAGE NO.- 53

LCO-012 - PAGE NO.- 57

LCO - 001 DINING ARMCHAIR REF.: LCO/001/001

LCO - 001 CHAIR WITHOUT ARMS REF.: LCO/001/002

Dining Armchair with Aluminium frame powder coated, Woven with Synthetic Wicker, Cushions in Agora make 100% solution dved acrylic fabric with PU foam. (Dimensions: W66 x D60 x H84 x SH47 cms