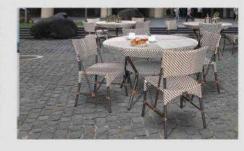

| Furniture (Rs) | Cushion (Rs.) | Table Top (Rs.) |
|----------------|---------------|-----------------|
| 8000.00        | 0.00          | 1000.00         |

CAFÉ OUTDOOR CHAIR REF.:LCO/007/001

Café Chair with Aluminium frame powder coated, Woven with Synthetic Wicker, Cushions in Agora make 100% solution dyed acrylic fabric with PU foam.

(Dimensions: W51 x D52 x H80 x SH44 cms)

| Furniture (Rs) | Cushion (Rs.) | Table Top (Rs.) |
|----------------|---------------|-----------------|
| 11000.00       | 4500.00       | 0.00            |

LCO-007

CAFÉ DINING TABLE WITH GLASS TOP

REF.: LCO/007/002

Dining Table with Aluminium frame powder coated, Woven with Synthetic Wicker, Table top in toughened glass. (Dimensions: W100 Dia x H75 cms)

| Furniture (Rs) | Cushion (Rs.) | Table Top (Rs.) |
|----------------|---------------|-----------------|
| 20000.00       | 0.00          | 5000.00         |