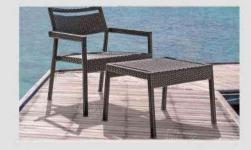

DINING ARMCHAIR REF.: LCO/005/001

Dining Armchair with Aluminium frame powder coated, Woven with Synthetic Wicker. Cushions in Agora make 100% solution dyed acrylic fabric with PU foam.

(Dimensions: W58 x D64 x H83 x SH45 cms)

| Furniture (Rs) | Cushion (Rs.) | Table Top (Rs.) |
|----------------|---------------|-----------------|
| 19000.00       | 4500.00       | 0.00            |

SIDE TABLE WITH GLASS TOP REF.:LCO/005/016

Side Table with Aluminium frame powder coated, Woven with Synthetic Wicker, Table top in toughened glass.

(Dimensions: W51 x D46 x H45 cms)

| Furniture (Rs) | Cushion (Rs.) | Table Top (Rs.) |
|----------------|---------------|-----------------|
| 10000.00       | 0.00          | 1200.00         |