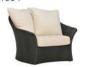

| Furniture (Rs) | Cushion (Rs.) | Table Top (Rs.) |
|----------------|---------------|-----------------|
| 41000.00       | 12500.00      | 0.00            |

LCO - 001

SINGLE SEATER LOUNGE SOFA

REF.: LCO/001/008

Single Seater Lounge Sofa with Aluminium frame powder coated, Woven with Synthetic Wicker, Cushions in Agora make 100% solution dyed acrylic fabric with PU foam. (Dimensions: W82 x D76 x H85 x SH38 cms)

| Furniture (Rs) | Cushion (Rs.) | Table Top (Rs.) |
|----------------|---------------|-----------------|
| 24000.00       | 6250.00       | 0.00            |

LCO - 001 DOUBLE SEATER LOUNGE SOFA REF.: LCO/001/009