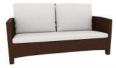

Single Seater Lounge Sofa with Aluminium frame powder coated, Woven with Synthetic Wicker, Cushions in Agora make 100% solution dyed acrylic fabric with PU foam. (Dimensions: W82 x D76 x H85 x SH38 cms)

| Furniture (Rs) | Cushion (Rs.) | Table Top (Rs.) |
|----------------|---------------|-----------------|
| 24000.00       | 6250.00       | 0.00            |

LCO - 001 DOUBLE SEATER LOUNGE SOFA REF.: LCO/001/009