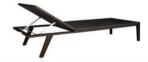

## LCO-008

SUNLOUNGER WITH ARMS

REF.: LCO/008/009

Sunlounger with Aluminium frame powder coated, Woven with Synthetic Wicker. Cushions in Agora make 100% solution dyed acrylic fabric with PU foam. (Dimensions: W85 x D195 x H85 x SH34 cms)

| Ì | Furniture (Rs) | Cushion (Rs.) | Table Top (Rs.) |
|---|----------------|---------------|-----------------|
| ĺ | 54000.00       | 12500.00      | 0.00            |