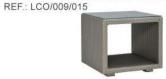

# LCO - 009

CLOSED SIDE TABLE WITH GLASS TOP REF.: LCO/009/014

Side Table with Aluminium frame powder coated, Woven with Synthetic Wicker, Table top in toughened glass. (Dimensions: W48 x D48 x H42 cms)

| Furniture (Rs) | Cushion (Rs.) | Table Top (Rs.) |
|----------------|---------------|-----------------|
| 10000.00       | 0.00          | 1200.00         |