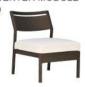

# LCO-005

SINGLE SEATER CENTER MODULE

REF.: LCO/005/009

Modular Single Seater Center Module with Aluminium frame powder coated, Woven with Synthetic Wicker. Cushions in Agora make 100% solution dyed acrylic fabric with PU foam.

(Dimensions: W54 x D66 x H78 x SH39 cms)

| Furniture (Rs) | Cushion (Rs.) | Table Top (Rs.) |
|----------------|---------------|-----------------|
| 14000.00       | 6250.00       | 0.00            |