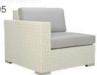

# LCO-002

DOUBLE SEATER SOFA

REF.: LCO/002/002

Double Seater Sofa with Aluminium frame powder coated, Woven with Synthetic Wicker. Cushions in Agora make 100% solution dyed acrylic fabric with PU foam. (Dimensions: W168 x D80 x H89 x SH40 cms)

| Furniture (Rs) | Cushion (Rs.) | Table Top (Rs.) |
|----------------|---------------|-----------------|
| 39000.00       | 15000.00      | 0.00            |