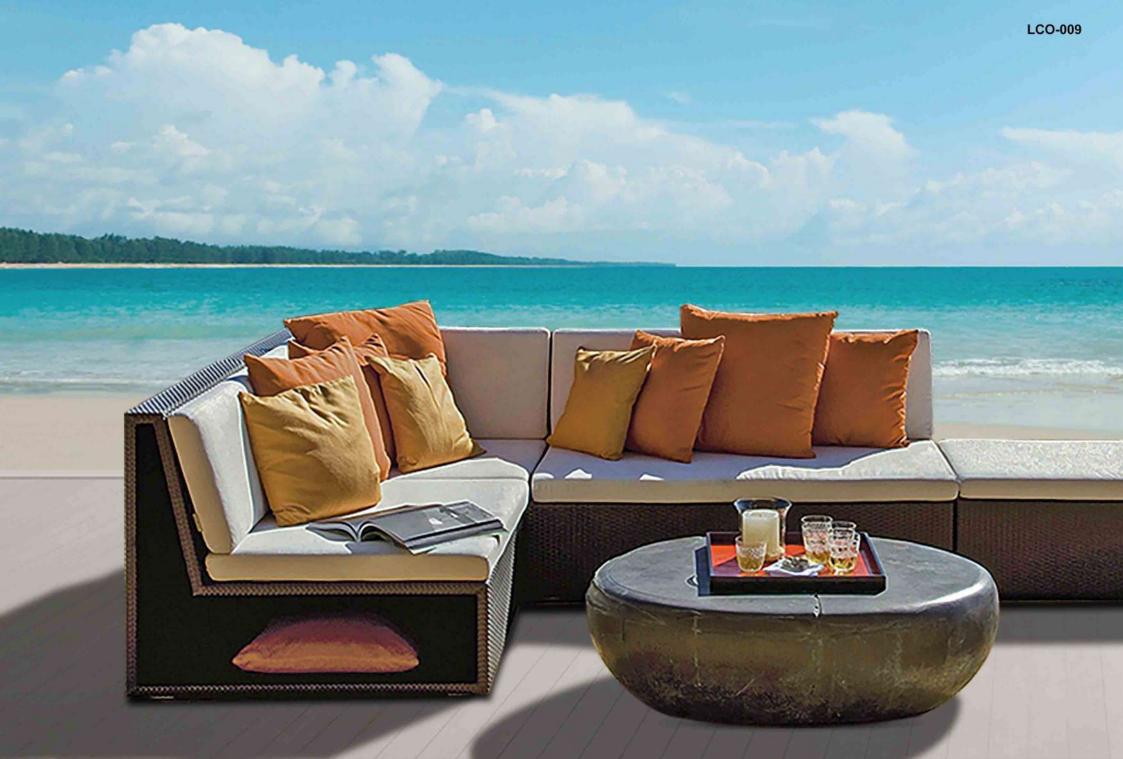

Open Center Module

Open Center Module Wide

Open Center Module X Wide

Closed Center Module

Closed Corner Module

Closed Center Module Wide

Closed Center Module X Wide

LCO-009

Closed 45 Inside Curve

Closed 45 Outside Curve

Closed 90 Inside Curve

Closed 90 Outside Curve

LCO - 009

CLOSED 45 INSIDE CURVE MODULE

REF: LCO/009/001

Modular Sofa with Aluminium frame powder coated, Woven with Synthetic Wicker. Cushions in Agora make 100% solution dyed acrylic fabric with PU foam. (Dimensions: W92 x D101 x H72 x SH42 cms)

| Furniture (Rs) | Cushion (Rs.) | Table Top (Rs.) |
|----------------|---------------|-----------------|
| 32000.00       | 7500.00       | 0.00            |