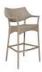

| Furniture (Rs) | Cushion (Rs.) | Table Top (Rs.) |
|----------------|---------------|-----------------|
| 30000.00       | 0.00          | 5000.00         |

LCO - 001

BAR STOOL WITHOUT ARMS

REF.: LCO/001/005

Furniture (Rs)

16000.00

Bar Stool Without Arms with Aluminium frame powder

make 100% solution dyed acrylic fabric with PU foam.

(Dimensions: W56 x D55 x H113 x SH75 cms)

coated, Woven with Synthetic Wicker. Cushions in Agora

Cushion (Rs.)

4500.00

Table Top (Rs.)

0.00

LCO - 001 BAR STOOL WITH ARMS

REF.: LCO/001/006

Bar Stool with Arms with Aluminium frame powder coated, Woven with Synthetic Wicker. Cushions in Agora make 100% solution dyed acrylic fabric with PU foam. (Dimensions: W64 x D55 x H113 x SH75 cms)