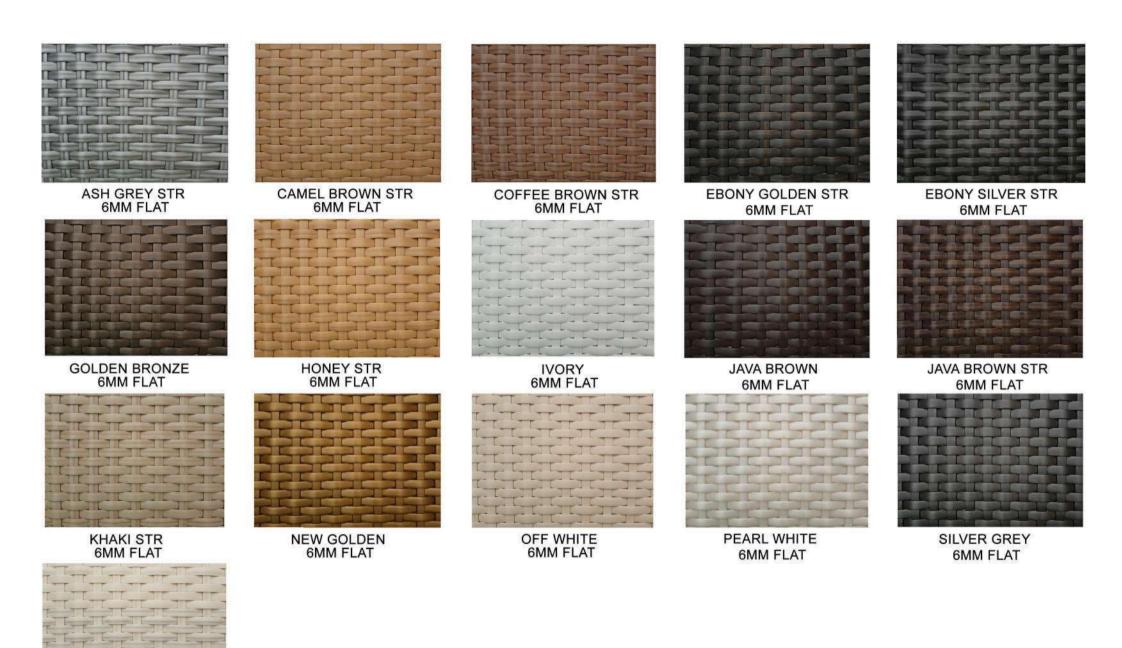

| 0.00            |

LCO-012

COUPLE SUNLOUNGER REF.: LCO/012/007



Couple Sunlounger with Aluminium frame powder coated, Woven with Synthetic Wicker, Cushions in Agora make 100% solution dyed acrylic fabric with PU foam.

(Dimensions: W170 x D222 x H34 x SH37 cms)

| ı | Furniture (Rs) | Cushion (Rs.) | Table Top (Rs.) |
|---|----------------|---------------|-----------------|
|   | 76000.00       | 25000.00      | 0.00            |

LCO-012

SIDE TABLE WITH GLASS TOP REF.: LCO/012/008



Side Table with Aluminium frame powder coated, Woven with Synthetic Wicker, Table top in toughened glass. (Dimensions: W57 Dia x H42 cms)

| Furniture (Rs) | Cushion (Rs.) | Table Top (Rs.) |
|----------------|---------------|-----------------|
| 14000.00       | 0.00          | 1600.00         |













# **Terms and Conditions**

Thank you for showing interest in our products

Warrantee: 1- Wicker Furniture: 10 Years Warranty for any manufacturing defects

2- Braid & Rope Furniture: 5 Years Warranty for any Manufacturing defects

3- Teak Wood Furniture: 5 Years Warranty for any manufacturing defects. All our Teak Wood furniture are treated with weather proof coatings.

The coatings can last from 1-2 years depending on the location of the site. Client needs to maintain the furniture with periodic coating to increase the life of the furniture.

4- Cushions: 5 Years Warranty on our Cushion Covers for any fading or shrinkage. Please follow the instructed method of washing. No warranty on Cushion Foam.

5- Glass Tops: No warranty on Glass Tops. Client needs to remove the glass top