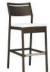

| Furniture (Rs) | Cushion (Rs.) | Table Top (Rs.) |
|----------------|---------------|-----------------|
| 30000.00       | 0.00          | 5000.00         |

LCO - 001

BAR STOOL WITHOUT ARMS

REF.: LCO/001/005

Furniture (Rs)

16000.00

Bar Stool Without Arms with Aluminium frame powder

make 100% solution dyed acrylic fabric with PU foam.

(Dimensions: W56 x D55 x H113 x SH75 cms)

coated, Woven with Synthetic Wicker. Cushions in Agora

Cushion (Rs.)

4500.00

Table Top (Rs.)

0.00

LCO - 001 BAR STOOL WITH ARMS

REF.: LCO/001/006

Bar Stool with Arms with Aluminium frame powder coated, Woven with Synthetic Wicker. Cushions in Agora make 100% solution dyed acrylic fabric with PU foam. (Dimensions: W64 x D55 x H113 x SH75 cms)