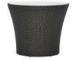

LCO-002

SIDE TABLE WITH GLASS TOP

REF.: LCO/002/005

Side Table with Aluminium frame powder coated, Woven with Synthetic Wicker, Table top in toughened glass. (Dimensions: W45 x D45 x H52 cms)

| 1 | Furniture (Rs) | Cushion (Rs.) | Table Top (Rs.) |
|---|----------------|---------------|-----------------|
|   | 14000.00       | 0.00          | 2000.00         |