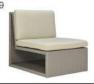

Open Center Module

Open Center Module Wide

Open Center Module X Wide

Closed Center Module

Closed Corner Module

Closed Center Module Wide

Closed Center Module X Wide

LCO-009

Closed 45 Inside Curve

Closed 45 Outside Curve

Closed 90 Inside Curve

Closed 90 Outside Curve

LCO - 009

CLOSED 45 INSIDE CURVE MODULE

REF: LCO/009/001

Modular Sofa with Aluminium frame powder coated, Woven with Synthetic Wicker. Cushions in Agora make 100% solution dyed acrylic fabric with PU foam. (Dimensions: W92 x D101 x H72 x SH42 cms)