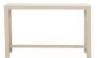

# LCO-004

CONSOLE TABLE WITH GLASS TOP

REF.: LCO/004/004

Console Table with Aluminium frame powder coated,
Woven with Synthetic Wicker, Table top in toughened glass.
(Dimensions: W122 x D41 x H75 cms)

| Furniture (Rs) | Cushion (Rs.) | Table Top (Rs.) |
|----------------|---------------|-----------------|
| 28000.00       | 0.00          | 2500.00         |

# LCO-004

CONSOLE TABLE WITH GLASS TOP

REF.: LCO/004/005

Console Table with Aluminium frame powder coated, Woven with Synthetic Wicker, Table top in toughened glass. (Dimensions: W153 x D41 x H75 cms)

| Furniture (Rs) | Cushion (Rs.) | Table Top (Rs.) |
|----------------|---------------|-----------------|
| 32000.00       | 0.00          | 3200.00         |