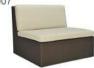

SINGLE SEATER SOFA REF.:LCO/006/001

Single Seater Sofa with Aluminium frame powder coated, Woven with Synthetic Wicker. Cushions in Agora make 100% solution dyed acrylic fabric with PU foam. (Dimensions: W110 x D100 x H81 x SH44 cms)

| Furniture (Rs) | Cushion (Rs.) | Table Top (Rs.) |
|----------------|---------------|-----------------|
| 50000.00       | 7500.00       | 0.00            |