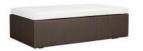

Open Center Module

Open Center Module Wide

Open Center Module X Wide

Closed Center Module

Closed Corner Module

Closed Center Module Wide

Closed Center Module X Wide

LCO-009

Closed 45 Inside Curve

Closed 45 Outside Curve

Closed 90 Inside Curve

Closed 90 Outside Curve

LCO - 009

CLOSED 45 INSIDE CURVE MODULE

REF: LCO/009/001

Modular Sofa with Aluminium frame powder coated, Woven with Synthetic Wicker. Cushions in Agora make 100% solution dyed acrylic fabric with PU foam. (Dimensions: W92 x D101 x H72 x SH42 cms)

Modular Sofa with Aluminium frame powder coated, Woven with Synthetic Wicker: Cushions in Agora make 100% solution dyed acrylic fabric with PU foam. (Dimensions: W66 x D92 x H79 x SH42 cms)

| Furniture (Rs) | Cushion (Rs.) | Table Top (Rs.) |
|----------------|---------------|-----------------|
| 24000.00       | 7500.00       | 0.00            |