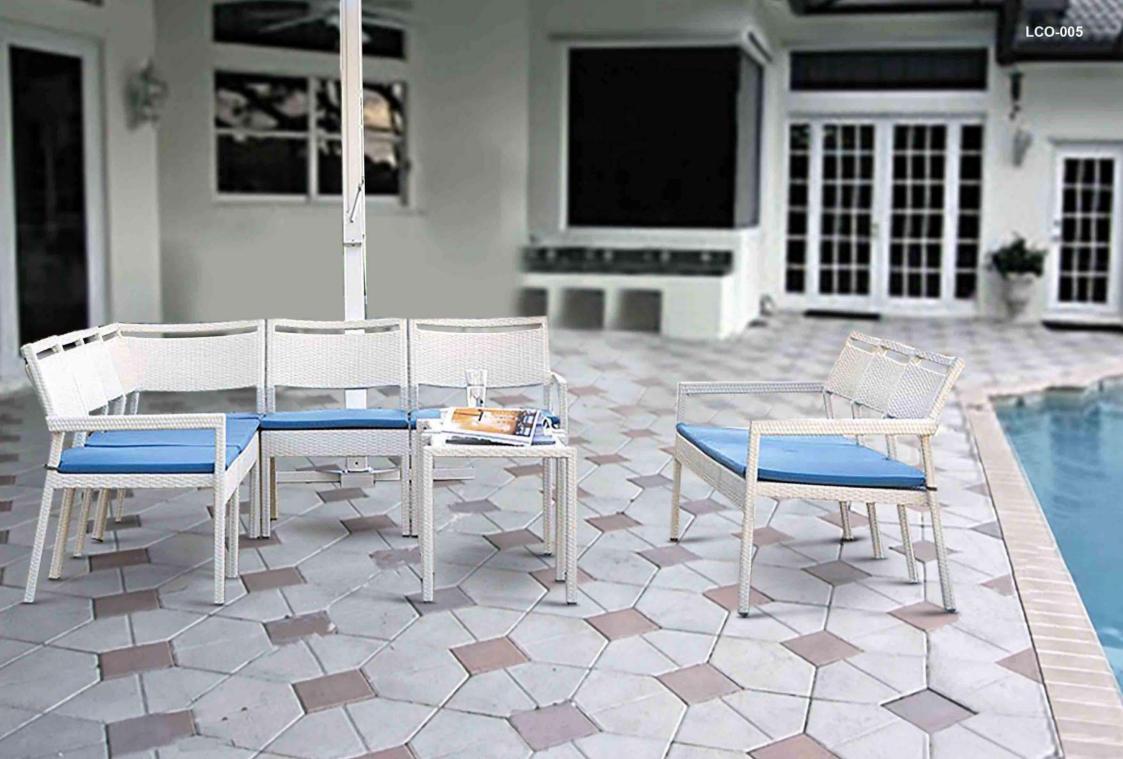

DINING ARMCHAIR REF.: LCO/005/001

Dining Armchair with Aluminium frame powder coated, Woven with Synthetic Wicker. Cushions in Agora make 100% solution dyed acrylic fabric with PU foam.

(Dimensions: W58 x D64 x H83 x SH45 cms)

| Furniture (Rs) | Cushion (Rs.) | Table Top (Rs.) |
|----------------|---------------|-----------------|
| 19000.00       | 4500.00       | 0.00            |

# LCO-005

DINING CHAIR WITHOUT ARMS

Dining Chair with Aluminium frame powder coated, Woven with Synthetic Wicker, Cushions in Agora make 100% solution dyed acrylic fabric with PU foam. (Dimensions: W49 x D64 x H83 x SH45 cms)

| Furniture (Rs) | Cushion (Rs.) | Table Top (Rs.) |
|----------------|---------------|-----------------|
| 17000.00       | 4500.00       | 0.00            |

# LCO-005

DINING TABLE WITH GLASS TOP

REF.: LCO/005/003

Dining Table with Aluminium frame powder coated, Woven with Synthetic Wicker, Table top in toughened glass. (Dimensions: W100 x D100 x H75 cms)

| Furniture (Rs) | Cushion (Rs.) | Table Top (Rs.) |
|----------------|---------------|-----------------|
| 20000.00       | 0.00          | 5000.00         |

# LCO-005

BAR STOOL REF.:LCO/005/004

Bar Stool with Aluminium frame powder coated, Woven with Synthetic Wicker. Cushions in Agora make 100% solution dyed acrylic fabric with PU foam. (Dimensions: W48 x D63 x H115 x SH75 cms)

| Furniture (Rs) | Cushion (Rs.) | Table Top (Rs.) |
|----------------|---------------|-----------------|
| 22000.00       | 4500.00       | 0.00            |

# LCO-005

SBAR TABLE WITH GLASS TOP

REF.: LCO/005/005

Bar Table with Aluminium frame powder coated, Woven with Synthetic Wicker, Table top in toughened glass. (Dimensions: W82 x D82 x H115 cms)

| Furniture (Rs) | Cushion (Rs.) | Table Top (Rs.) |
|----------------|---------------|-----------------|
| 21000.00       | 0.00          | 3400.00         |

# LCO-005

SUNLOUNGER REF.: LCO/005/006

Sunlounger with Aluminium frame powder coated, Woven with Synthetic Wicker. Cushions in Agora make 100% solution dved acrylic fabric with PU foam. (Dimensions: W82 x D207 x H33 x SH33 cms)

| Furniture (Rs) | Cushion (Rs.) | Table Top (Rs.) |
|----------------|---------------|-----------------|
| 40000.00       | 12500.00      | 0.00            |

# LCO-005

COUPLE SUNLOUNGER

REF.: LCO/005/007

Couple Sunlounger with Aluminium frame powder coated, Woven with Synthetic Wicker, Cushions in Agora make 100% solution dyed acrylic fabric with PU foam. (Dimensions: W146 x D207 x H33 x SH33 cms)

| Furniture (Rs) | Cushion (Rs.) | Table Top (Rs.) |
|----------------|---------------|-----------------|
| 66000.00       | 25000.00      | 0.00            |

# LCO-005

SINGLE SEATER LOUNGE CHAIR

REF.: LCO/005/008

Single Seater Lounge Chair with Aluminium frame powder coated, Woven with Synthetic Wicker, Cushions in Agora make 100% solution dved acrylic fabric with PU foam. (Dimensions: W66 x D68 x H74 x SH39 cms)

| Furniture (Rs) | Cushion (Rs.) | Table Top (Rs.) |
|----------------|---------------|-----------------|
| 17000.00       | 5000.00       | 0.00            |

# LCO-005

SINGLE SEATER CENTER MODULE

REF.: LCO/005/009

Modular Single Seater Center Module with Aluminium frame powder coated, Woven with Synthetic Wicker. Cushions in Agora make 100% solution dyed acrylic fabric with PU foam.

(Dimensions: W54 x D66 x H78 x SH39 cms)

| Furniture (Rs) | Cushion (Rs.) | Table Top (Rs.) |
|----------------|---------------|-----------------|
| 14000.00       | 6250.00       | 0.00            |

# LCO-005

CORNER MODULE

Modular Single Seater Corner Module with Aluminium frame powder coated, Woven with Synthetic Wicker. Cushions in Agora make 100% solution dyed acrylic fabric with PU foam. (Dimensions: W66 x D66 x H78 x SH39 cms)

| Furniture (Rs) |         |      |
|----------------|---------|------|
| 24000.00       | 6250.00 | 0.00 |

# LCO-005

CORNER MODULE LEFT

REF.: LCO/005/011

Modular Single Seater Left Module with Aluminium frame powder coated, Woven with Synthetic Wicker. Cushions in Agora make 100% solution dyed acrylic fabric with PU foam.

(Dimensions: W57 x D66 x H78 x SH39 cms)

| Furniture (Rs) | Cushion (Rs.) | Table Top (Rs. |
|----------------|---------------|----------------|
| 20000.00       | 6250.00       | 0.00           |

# LCO-005

CORNER MODULE RIGHT

REF.: LCO/005/012

Modular Single Seater Right Module with Aluminium frame powder coated, Woven with Synthetic Wicker. Cushions in Agora make 100% solution dyed acrylic fabric with PU foam.

(Dimensions: W57 x D66 x H78 x SH39 cms)

Furniture (Rs) Cushion (Rs.) Table Top (Rs.) 20000.00 6250.00 0.00

DOUBLE SEATER SOFA

REF.: LCO/005/013

Double Seater Sofa with Aluminium frame powder coated, Woven with Synthetic Wicker. Cushions in Agora make 100% solution dyed acrylic fabric with PU foam. (Dimensions: W117 x D68 x H74 x SH39 cms)

| Furniture (Rs) | Cushion (Rs.) | Table Top (Rs. |
|----------------|---------------|----------------|
| 40000.00       | 12500.00      | 0.00           |

LCO-005

THREE SEATER SOFA REF.: LCO/005/014

Three Seater Sofa with Aluminium frame powder coated, Woven with Synthetic Wicker. Cushions in Agora make 100% solution dyed acrylic fabric with PU foam. (Dimensions: W168 x D68 x H74 x SH39 cms)

| Furniture (Rs) | Cushion (Rs.) | Table Top (Rs.) |
|----------------|---------------|-----------------|
| 54000.00       | 18750.00      | 0.00            |

LCO-005 OTTOMAN

REF.: LCO/005/015

Ottoman with Aluminium frame powder coated, Woven with Synthetic Wicker. Cushions in Agora make 100% solution dyed acrylic fabric with PU foam.

(Dimensions: W57 x D52 x H39 x SH39 cms)

| Furniture (Rs) | Cushion (Rs.) | Table Top (Rs.) |
|----------------|---------------|-----------------|
| 10000.00       | 4500.00       | 0.00            |

LCO-005

SIDE TABLE WITH GLASS TOP REF.:LCO/005/016

Side Table with Aluminium frame powder coated, Woven with Synthetic Wicker, Table top in toughened glass.

(Dimensions: W51 x D46 x H45 cms)

| Furniture (Rs) | Cushion (Rs.) | Table Top (Rs.) |
|----------------|---------------|-----------------|
| 10000.00       | 0.00          | 1200.00         |