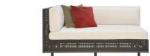

| Furniture (Rs) | Cushion (Rs.) | Table Top (Rs.) |
|----------------|---------------|-----------------|
| 45000.00       | 18750.00      | 0.00            |

SINGLE SEATER SOFA

REF.: LCO/002/001

Single Seater Sofa with Aluminium frame powder coated, Woven with Synthetic Wicker. Cushions in Agora make 100% solution dyed acrylic fabric with PU foam. (Dimensions: W74 x D80 x H89 x SH40 cms)

| Furniture (Rs) | Cushion (Rs.) | Table Top (Rs.) |
|----------------|---------------|-----------------|
| 27000.00       | 7500.00       | 0.00            |