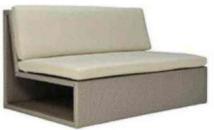

Open Center Module

Open Center Module Wide

Open Center Module X Wide

Closed Center Module

Closed Corner Module

Closed Center Module Wide

Closed Center Module X Wide

LCO-009

Closed 45 Inside Curve

Closed 45 Outside Curve

Closed 90 Inside Curve

Closed 90 Outside Curve

LCO - 009

CLOSED 45 INSIDE CURVE MODULE

REF: LCO/009/001

Modular Sofa with Aluminium frame powder coated, Woven with Synthetic Wicker. Cushions in Agora make 100% solution dyed acrylic fabric with PU foam. (Dimensions: W92 x D101 x H72 x SH42 cms)