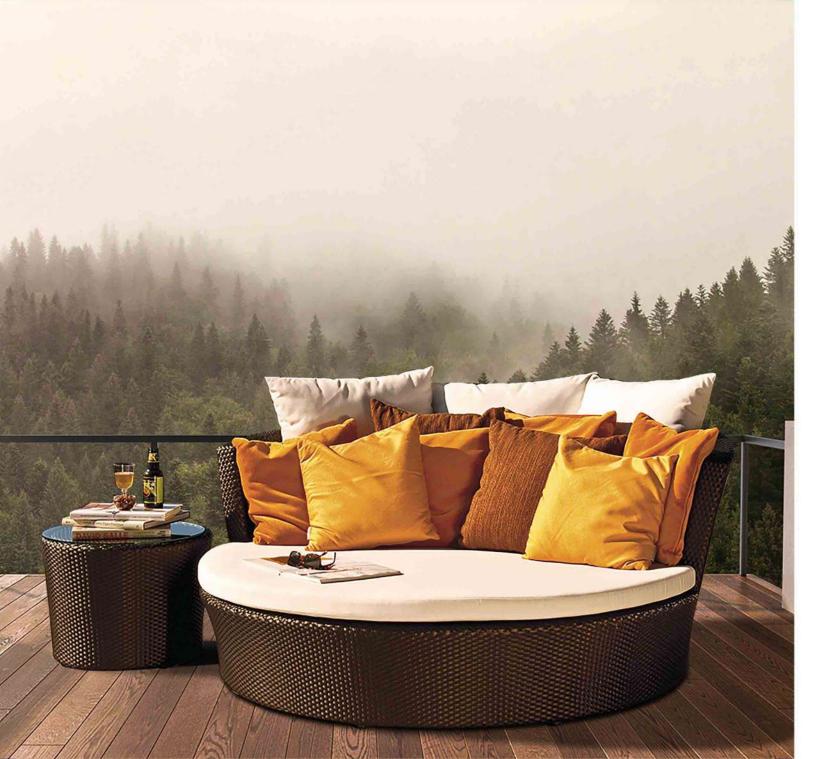

Side Table

LCO - 010 DAY BED REGULAR REF.: LCO/010/001

Day Bed with Aluminium frame powder coated, Woven with Synthetic Wicker. Cushions in Agora make 100% solution dyed acrylic fabric with PU foam. (Dimensions: W170 x D159 x H79 x SH35 cms)

| Furniture (Rs) | Cushion (Rs.) | Table Top (Rs.) |
|----------------|---------------|-----------------|
| 80000.00       | 22500.00      | 0.00            |

LCO - 010 DAY BED GRANDE REF.: LCO/010/002