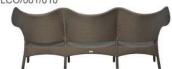

THREE SEATER LOUNGE SOFA REF.: LCO/001/010

LCO - 001

Three Seater Lounge Sofa with Aluminium frame powder coated, Woven with Synthetic Wicker. Cushions in Agora make 100% solution dyed acrylic fabric with PU foam. (Dimensions: W215 x D76 x H85 x SH38 cms)

| Furniture (Rs) | Cushion (Rs.) | Table Top (Rs.) |
|----------------|---------------|-----------------|
| 42000.00       | 18750.00      | 0.00            |

LCO - 001 OTTOMAN REF.: LCO/001/011

Furniture (Rs)