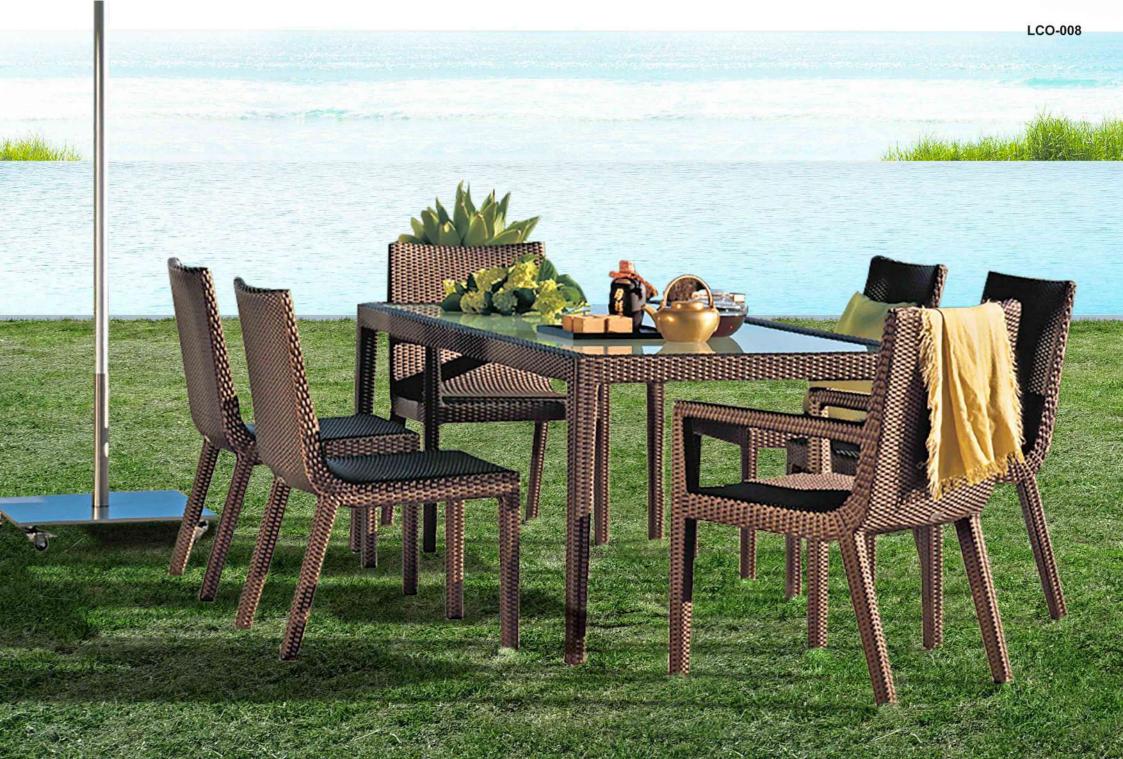

## LCO-008

DINING ARMCHAIR REF.: LCO/008/003

Dining Armchair with Aluminium frame powder coated, Woven with Synthetic Wicker. Cushions in Agora make 100% solution dyed acrylic fabric with PU foam. (Dimensions: W60 x D65 x H91 x SH47 cms)

| Furniture (Rs) | Cushion (Rs.) | Table Top (Rs.) |
|----------------|---------------|-----------------|
| 20000.00       | 4500.00       | 0.00            |

## LCO-008

DINING TABLE WITH GLASS TOP

REF.: LCO/005/003

Dining Table with Aluminium frame powder coated, Woven with Synthetic Wicker, Table top in toughened glass. (Dimensions: W100 x D100 x H75 cms)

| Furniture (Rs) | Cushion (Rs.) | Table Top (Rs.) |
|----------------|---------------|-----------------|
| 20000.00       | 0.00          | 5000.00         |