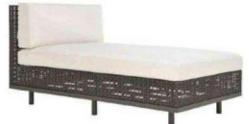

Open Center Module

Open Center Module Wide

Open Center Module X Wide

Closed Center Module

Closed Corner Module

Closed Center Module Wide

Closed Center Module X Wide

LCO-009

Closed 45 Inside Curve

Closed 45 Outside Curve

Closed 90 Inside Curve

Closed 90 Outside Curve

LCO - 009

CLOSED 45 INSIDE CURVE MODULE

REF: LCO/009/001

Modular Sofa with Aluminium frame powder coated, Woven with Synthetic Wicker. Cushions in Agora make 100% solution dyed acrylic fabric with PU foam. (Dimensions: W92 x D101 x H72 x SH42 cms)