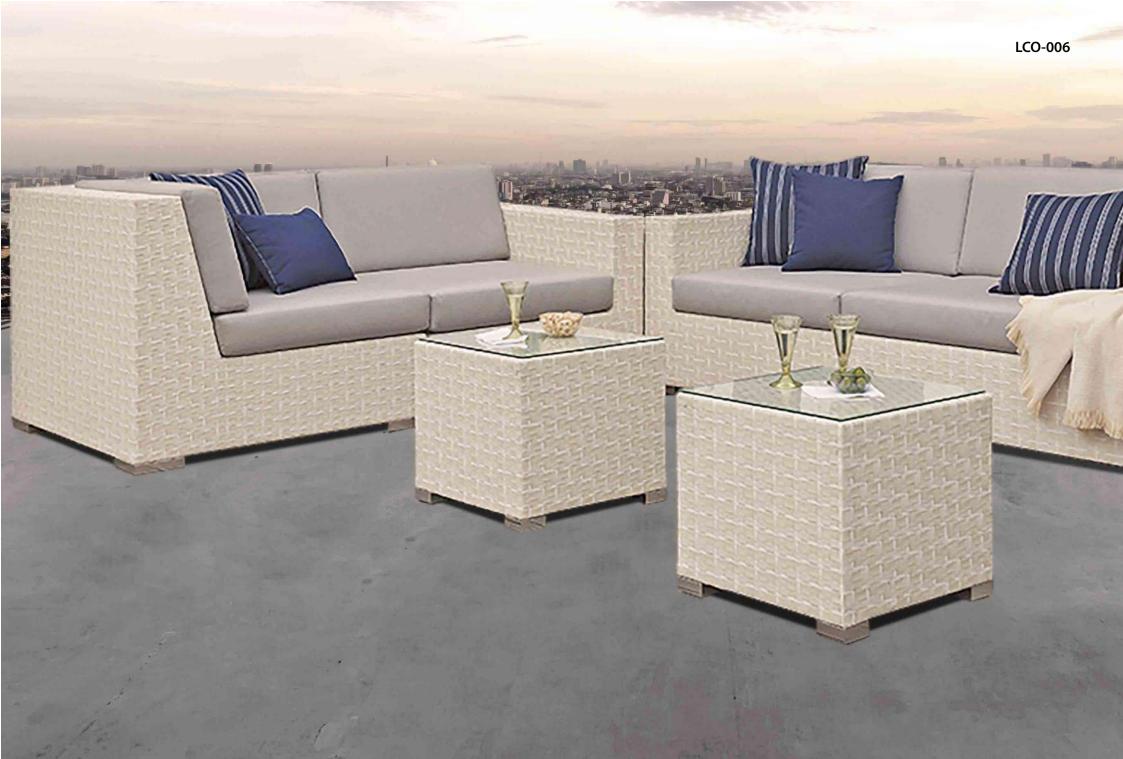

SINGLE SEATER SOFA REF.:LCO/006/001

Single Seater Sofa with Aluminium frame powder coated, Woven with Synthetic Wicker. Cushions in Agora make 100% solution dyed acrylic fabric with PU foam. (Dimensions: W110 x D100 x H81 x SH44 cms)

| Furniture (Rs) | Cushion (Rs.) | Table Top (Rs.) |
|----------------|---------------|-----------------|
| 50000.00       | 7500.00       | 0.00            |

# LCO-006

WIDE CENTER MODULE

REF.: LCO/006/006

Wide Center Module with Aluminium frame powder coated, Woven with Synthetic Wicker. Cushions in Agora make 100% solution dyed acrylic fabric with PU foam. (Dimensions: W120 x D100 x H81 x SH44 cms)

| Furniture (Rs) | Cushion (Rs.) | Table Top (Rs.) |
|----------------|---------------|-----------------|
| 40000.00       | 15000.00      | 0.00            |

# LCO-006

CENTER TABLE WITH GLASS TOP

REF.: LCO/006/007

Center Table with Aluminium frame powder coated, Woven with Synthetic Wicker, Table top in toughened glass. Cushions in Agora make 100% solution dyed acrylic fabric with PU foam.

|   | Furniture (Rs) | Cushion (Rs.) | Table Top (Rs.) |
|---|----------------|---------------|-----------------|
| 1 | 32000.00       | 0.00          | 5000.00         |