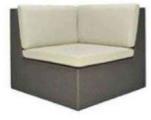

## LCO - 009

CLOSED CORNER MODULE

Modular Sofa with Aluminium frame powder coated, Woven with Synthetic Wicker. Cushions in Agora make 100% solution dyed acrylic fabric with PU foam. (Dimensions: W92 x D92 x H79 x SH42 cms)

| Furniture (Rs) | Cushion (Rs.) | Table Top (Rs.) |
|----------------|---------------|-----------------|
| 36000.00       | 12500.00      | 0.00            |