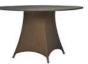

| Furniture (Rs) | Cushion (Rs.) | Table Top (Rs. |
|----------------|---------------|----------------|
| 30000.00       | 0.00          | 5000.00        |

Round Dining Table with Aluminium frame powder coated, Woven with Synthetic Wicker, Table top in toughened glass. (Dimensions: W100 Dia x H75 cms)

| Furniture (Rs) | Cushion (Rs.) | Table Top (Rs.) |
|----------------|---------------|-----------------|
| 30000.00       | 0.00          | 5000.00         |

LCO - 001

BAR STOOL WITHOUT ARMS

REF.: LCO/001/005