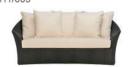

THREE SEATER LOUNGE SOFA REF.: LCO/001/010

LCO - 001

Three Seater Lounge Sofa with Aluminium frame powder coated, Woven with Synthetic Wicker. Cushions in Agora make 100% solution dyed acrylic fabric with PU foam. (Dimensions: W215 x D76 x H85 x SH38 cms)