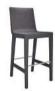

Furniture (Rs)

16000.00

Bar Stool Without Arms with Aluminium frame powder

make 100% solution dyed acrylic fabric with PU foam.

(Dimensions: W56 x D55 x H113 x SH75 cms)

coated, Woven with Synthetic Wicker. Cushions in Agora

Cushion (Rs.)

4500.00

Table Top (Rs.)

0.00

LCO - 001 BAR STOOL WITH ARMS

REF.: LCO/001/006

Bar Stool with Arms with Aluminium frame powder coated, Woven with Synthetic Wicker. Cushions in Agora make 100% solution dyed acrylic fabric with PU foam. (Dimensions: W64 x D55 x H113 x SH75 cms)