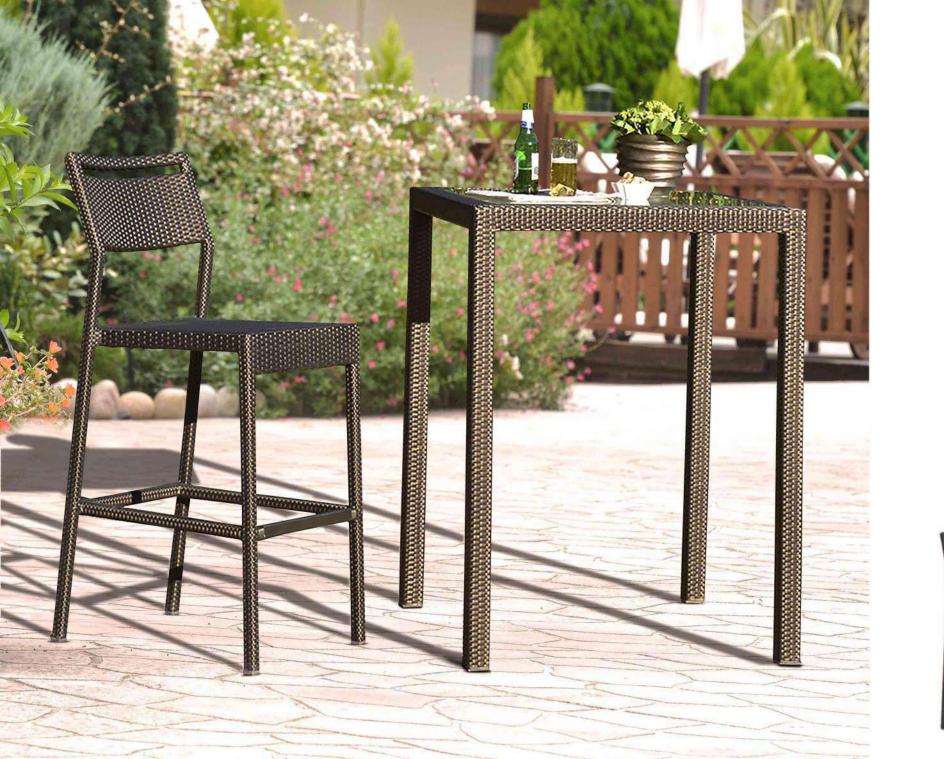

# LCO-008

BAR STOOL REF.: LCO/008/005

Bar Stool with Aluminium frame powder coated, Woven with Synthetic Wicker. Cushions in Agora make 100% solution dyed acrylic fabric with PU foam.

(Dimensions: W50 x D56 x H115 x SH75 cms)

| Furniture (Rs) | Cushion (Rs.) | Table Top (Rs.) |
|----------------|---------------|-----------------|
| 25000.00       | 4500.00       | 0.00            |