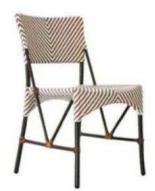

LCO-008 - PAGE NO.- 40

LCO-009 - PAGE NO.- 45

LCO-010 - PAGE NO.- 51

LCO-011 - PAGE NO.- 53

LCO-012 - PAGE NO.- 57

LCO - 001 DINING ARMCHAIR REF.: LCO/001/001

LCO - 001 CHAIR WITHOUT ARMS REF.: LCO/001/002

Dining Armchair with Aluminium frame powder coated, Woven with Synthetic Wicker, Cushions in Agora make 100% solution dved acrylic fabric with PU foam. (Dimensions: W66 x D60 x H84 x SH47 cms

| Furniture (Rs) | Cushion (Rs.) | Table Top (Rs.) |
|----------------|---------------|-----------------|
| 14000.00       | 4500.00       | 0.00            |

Dining Chair with Aluminium frame powder coated, Woven with Synthetic Wicker. Cushions in Agora make 100% solution dyed acrylic fabric with PU foam. (Dimensions: W52 x D60 x H84 x SH47 cms)