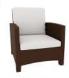

LCO-008 - PAGE NO.- 40

LCO-009 - PAGE NO.- 45

LCO-010 - PAGE NO.- 51

LCO-011 - PAGE NO.- 53

LCO-012 - PAGE NO.- 57

LCO - 001 DINING ARMCHAIR REF.: LCO/001/001

LCO - 001 CHAIR WITHOUT ARMS REF.: LCO/001/002

Dining Armchair with Aluminium frame powder coated, Woven with Synthetic Wicker, Cushions in Agora make 100% solution dved acrylic fabric with PU foam. (Dimensions: W66 x D60 x H84 x SH47 cms

| Furniture (Rs) | Cushion (Rs.) | Table Top (Rs.) |
|----------------|---------------|-----------------|
| 14000.00       | 4500.00       | 0.00            |

Dining Chair with Aluminium frame powder coated, Woven with Synthetic Wicker. Cushions in Agora make 100% solution dyed acrylic fabric with PU foam. (Dimensions: W52 x D60 x H84 x SH47 cms)