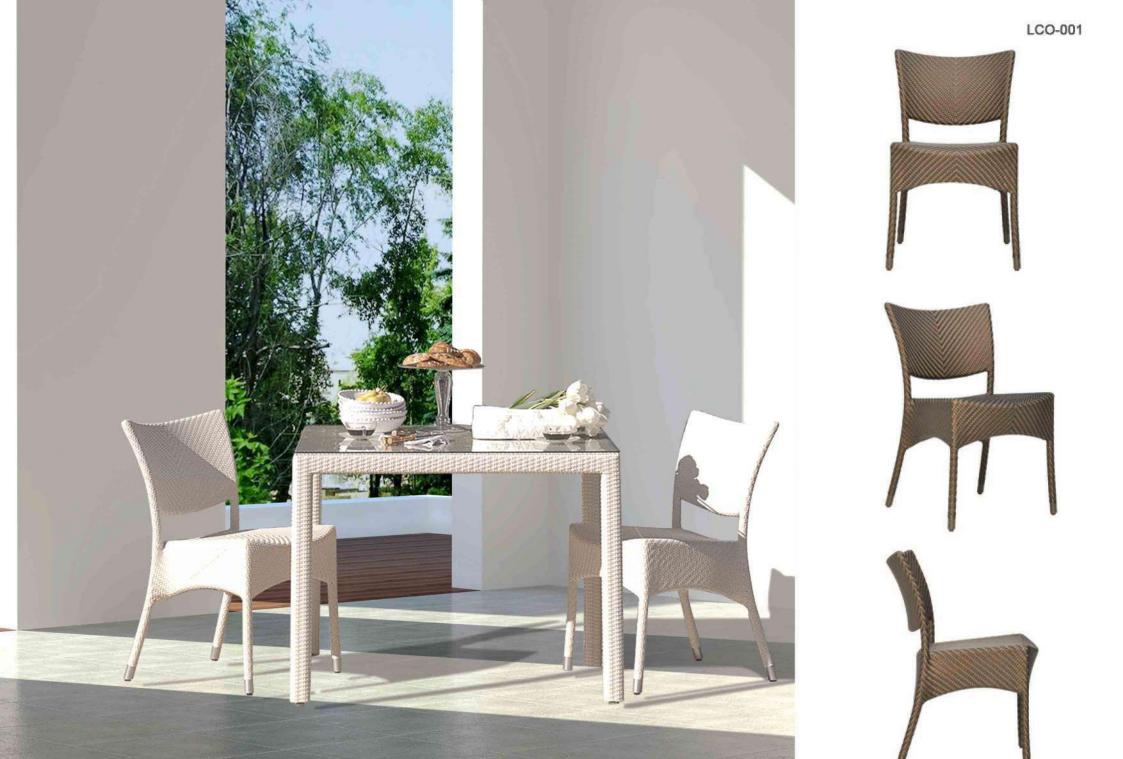

LCO-008 - PAGE NO.- 40

LCO-009 - PAGE NO.- 45

LCO-010 - PAGE NO.- 51

LCO-011 - PAGE NO.- 53

LCO-012 - PAGE NO.- 57

LCO - 001 DINING ARMCHAIR REF.: LCO/001/001

LCO - 001 CHAIR WITHOUT ARMS REF.: LCO/001/002

Dining Armchair with Aluminium frame powder coated, Woven with Synthetic Wicker, Cushions in Agora make 100% solution dved acrylic fabric with PU foam. (Dimensions: W66 x D60 x H84 x SH47 cms

| Furniture (Rs) | Cushion (Rs.) | Table Top (Rs.) |
|----------------|---------------|-----------------|
| 14000.00       | 4500.00       | 0.00            |

Dining Chair with Aluminium frame powder coated, Woven with Synthetic Wicker. Cushions in Agora make 100% solution dyed acrylic fabric with PU foam. (Dimensions: W52 x D60 x H84 x SH47 cms)

| Furniture (Rs) | Cushion (Rs.) | Table Top (Rs.) |
|----------------|---------------|-----------------|
| 12000.00       | 4500.00       | 0.00            |

LCO - 001 DINING TABLE WITH GLASS TOP REF.: LCO/001/003