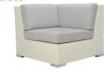

## LCO-006

CORNER MODULE REF.: LCO/006/003

Single Seater Corner Module with Aluminium frame powder coated, Woven with Synthetic Wicker. Cushions in Agora make 100% solution dyed acrylic fabric with PU foam. (Dimensions: W100 x D100 x H81 x SH44 cms)

| Furniture (Rs) | Cushion (Rs.) | Table Top (Rs.) |
|----------------|---------------|-----------------|
| 43000.00       | 11250.00      | 0.00            |