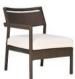

LCO-008 - PAGE NO.- 40

LCO-009 - PAGE NO.- 45

LCO-010 - PAGE NO.- 51

LCO-011 - PAGE NO.- 53

LCO-012 - PAGE NO.- 57

LCO - 001 DINING ARMCHAIR REF.: LCO/001/001

LCO - 001 CHAIR WITHOUT ARMS REF.: LCO/001/002

Dining Armchair with Aluminium frame powder coated, Woven with Synthetic Wicker, Cushions in Agora make 100% solution dved acrylic fabric with PU foam. (Dimensions: W66 x D60 x H84 x SH47 cms

| Furniture (Rs) | Cushion (Rs.) | Table Top (Rs.) |
|----------------|---------------|-----------------|
| 14000.00       | 4500.00       | 0.00            |

Dining Chair with Aluminium frame powder coated, Woven with Synthetic Wicker. Cushions in Agora make 100% solution dyed acrylic fabric with PU foam. (Dimensions: W52 x D60 x H84 x SH47 cms)