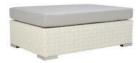

8000.00

Ottoman with Aluminium frame powder coated, Woven

with Synthetic Wicker. Cushions in Agora make 100%

Cushion (Rs.)

4500.00

Table Top (Rs.)

0.00

solution dyed acrylic fabric with PU foam.

(Dimensions: W57 x D55 x H41 x SH41 cms)

LCO - 001 CENTER TABLE WITH GLASS TOP REF.: LCO/001/012

Center Table with Aluminium frame powder coated, Woven with Synthetic Wicker, Table top in toughened glass. (Dimensions: W120 x D120 x H40 cms)