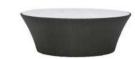

### LCO-002

CENTER TABLE WITH GLASS TOP

REF.: LCO/002/004

Center Table with Aluminium frame powder coated,
Woven with Synthetic Wicker, Table top in toughened glass.
(Dimensions: W80 x D80 x H37 cms)

| Furniture (Rs) | Cushion (Rs.) | Table Top (Rs.) |
|----------------|---------------|-----------------|
| 24000.00       | 0.00          | 6500.00         |