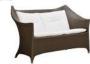

| Furniture (Rs) | Cushion (Rs.) | Table Top (Rs.) |
|----------------|---------------|-----------------|
| 24000.00       | 6250.00       | 0.00            |

LCO - 001 DOUBLE SEATER LOUNGE SOFA REF.: LCO/001/009

| Furniture (Rs) | Cushion (Rs.) | Table Top (Rs.) |
|----------------|---------------|-----------------|
| 20000.00       | 0.00          | 7200.00         |

Double Seater Lounge Sofa with Aluminium frame powder coated, Woven with Synthetic Wicker. Cushions in Agora make 100% solution dyed acrylic fabric with PU foam. (Dimensions: W146 x D76 x H85 x SH38 cms)

| Furniture (Rs) | Cushion (Rs.) | Table Top (Rs.) |
|----------------|---------------|-----------------|
| 33000.00       | 12500.00      | 0.00            |

LCO - 001 CENTER TABLE WITH GLASS TOP REF.: LCO/001/013