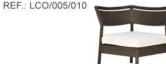

# LCO-005

CORNER MODULE LEFT

REF.: LCO/005/011

Modular Single Seater Left Module with Aluminium frame powder coated, Woven with Synthetic Wicker. Cushions in Agora make 100% solution dyed acrylic fabric with PU foam.

(Dimensions: W57 x D66 x H78 x SH39 cms)

| Furniture (Rs) | Cushion (Rs.) | Table Top (Rs. |
|----------------|---------------|----------------|
| 20000.00       | 6250.00       | 0.00           |