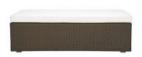

DOUBLE SEATER BENCH

REF.: LCO/004/001

Bench with Aluminium frame powder coated, Woven with Synthetic Wicker

(Dimensions: W127 x D41 x H40 x SH45 cms)

| Furniture (Rs) | Cushion (Rs.) | Table Top (Rs.) |
|----------------|---------------|-----------------|
| 21000.00       | 0.00          | 0.00            |

# LCO-004

THREE SEATER BENCH REF.: LCO/004/002

Bench with Aluminium frame powder coated, Woven with Synthetic Wicker (Dimensions: W175 x D41 x H40 x SH45 cms)

| 8 | Furniture (Rs) | Cushion (Rs.) | Table Top (Rs.) |
|---|----------------|---------------|-----------------|
|   | 26000.00       | 0.00          | 0.00            |