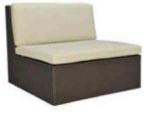

Modular Sofa with Aluminium frame powder coated, Woven with Synthetic Wicker: Cushions in Agora make 100% solution dyed acrylic fabric with PU foam. (Dimensions: W66 x D92 x H79 x SH42 cms)

| Furniture (Rs) | Cushion (Rs.) | Table Top (Rs.) |
|----------------|---------------|-----------------|
| 24000.00       | 7500.00       | 0.00            |