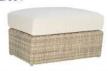

| Furniture (Rs) | Cushion (Rs.) | Table Top (Rs.) |
|----------------|---------------|-----------------|
| 42000.00       | 18750.00      | 0.00            |

LCO - 001 OTTOMAN REF.: LCO/001/011

Furniture (Rs)

8000.00

Ottoman with Aluminium frame powder coated, Woven

with Synthetic Wicker. Cushions in Agora make 100%

Cushion (Rs.)

4500.00

Table Top (Rs.)

0.00

solution dyed acrylic fabric with PU foam.

(Dimensions: W57 x D55 x H41 x SH41 cms)

LCO - 001 CENTER TABLE WITH GLASS TOP REF.: LCO/001/012

Center Table with Aluminium frame powder coated, Woven with Synthetic Wicker, Table top in toughened glass. (Dimensions: W120 x D120 x H40 cms)