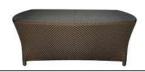

DOUBLE SEATER BENCH

REF.: LCO/004/001

Bench with Aluminium frame powder coated, Woven with Synthetic Wicker

(Dimensions: W127 x D41 x H40 x SH45 cms)

| Furniture (Rs) | Cushion (Rs.) | Table Top (Rs.) |
|----------------|---------------|-----------------|
| 21000.00       | 0.00          | 0.00            |

# LCO-004

THREE SEATER BENCH REF.: LCO/004/002

Bench with Aluminium frame powder coated, Woven with Synthetic Wicker (Dimensions: W175 x D41 x H40 x SH45 cms)

| 8 | Furniture (Rs) | Cushion (Rs.) | Table Top (Rs.) |
|---|----------------|---------------|-----------------|
|   | 26000.00       | 0.00          | 0.00            |