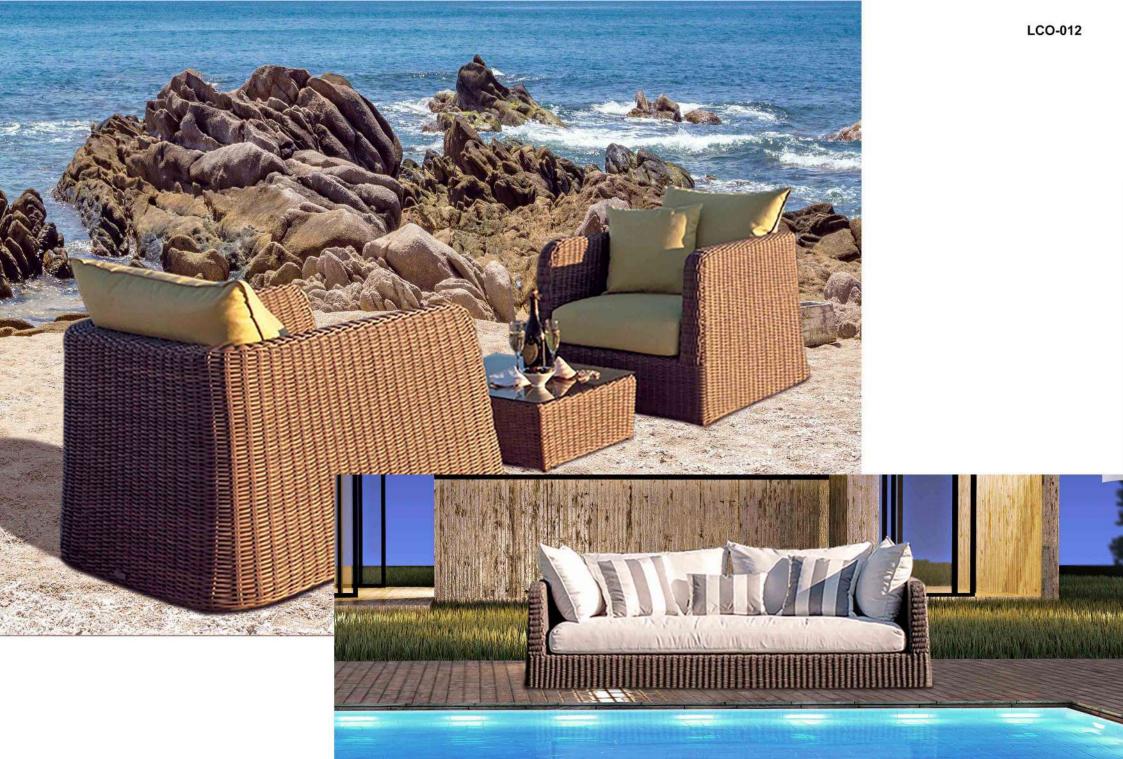

| Furniture (Rs) | Cushion (Rs.) | Table Top (Rs.) |
|----------------|---------------|-----------------|
| 10000.00       | 5250.00       | 0.00            |

LCO-012 SINGLE SEATER SOFA REF.: LCO/012/001

LCO-012 DOUBLE SEATER SOFA REF.: LCO/012/002

Single Seater Sofa with Aluminium frame powder coated,
Woven with Synthetic Wicker. Cushions in Agora make
100% solution dyed acrylic fabric with PU foam.
(Dimensions: W95 x D102 x H67 x SH40 cms)

| Furniture (Rs) | Cushion (Rs.) | Table Top (Rs.) |
|----------------|---------------|-----------------|
| 40000.00       | 7500.00       | 0.00            |

Double Seater Sofa with Aluminium frame powder coated, Woven with Synthetic Wicker. Cushions in Agora make 100% solution dyed acrylic fabric with PU foam. (Dimensions: W166 x D102 x H67 x SH40 cms)