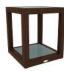

LCO - 001 LOW SIDE TABLE WITH GLASS TOP REF.: LCO/001/014

Side Table with Aluminium frame powder coated, Woven with Synthetic Wicker, Table top in toughened glass. (Dimensions: W60 x D60 x H40 cms)

| 1 | Furniture (Rs) | Cushion (Rs.) | Table Top (Rs.) |
|---|----------------|---------------|-----------------|
|   | 9000.00        | 0.00          | 1800.00         |