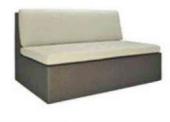

LCO - 009

CLOSED CENTER MODULE

REF.: LCO/009/005

Modular Sofa with Aluminium frame powder coated, Woven with Synthetic Wicker. Cushions in Agora make 100% solution dyed acrylic fabric with PU foam. (Dimensions: W66 x D92 x H79 x SH42 cms)

| Furniture (Rs) | Cushion (Rs.) | Table Top (Rs.) |
|----------------|---------------|-----------------|
| 22000.00       | 7500.00       | 0.00            |