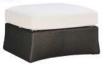

| Furniture (Rs) | Cushion (Rs.) | Table Top (Rs.) |
|----------------|---------------|-----------------|
| 42000.00       | 18750.00      | 0.00            |

LCO - 001 OTTOMAN REF.: LCO/001/011

Furniture (Rs)

8000.00

Ottoman with Aluminium frame powder coated, Woven

with Synthetic Wicker. Cushions in Agora make 100%

Cushion (Rs.)

4500.00

Table Top (Rs.)

0.00

solution dyed acrylic fabric with PU foam.

(Dimensions: W57 x D55 x H41 x SH41 cms)

LCO - 001 CENTER TABLE WITH GLASS TOP REF.: LCO/001/012

Center Table with Aluminium frame powder coated, Woven with Synthetic Wicker, Table top in toughened glass. (Dimensions: W120 x D120 x H40 cms)