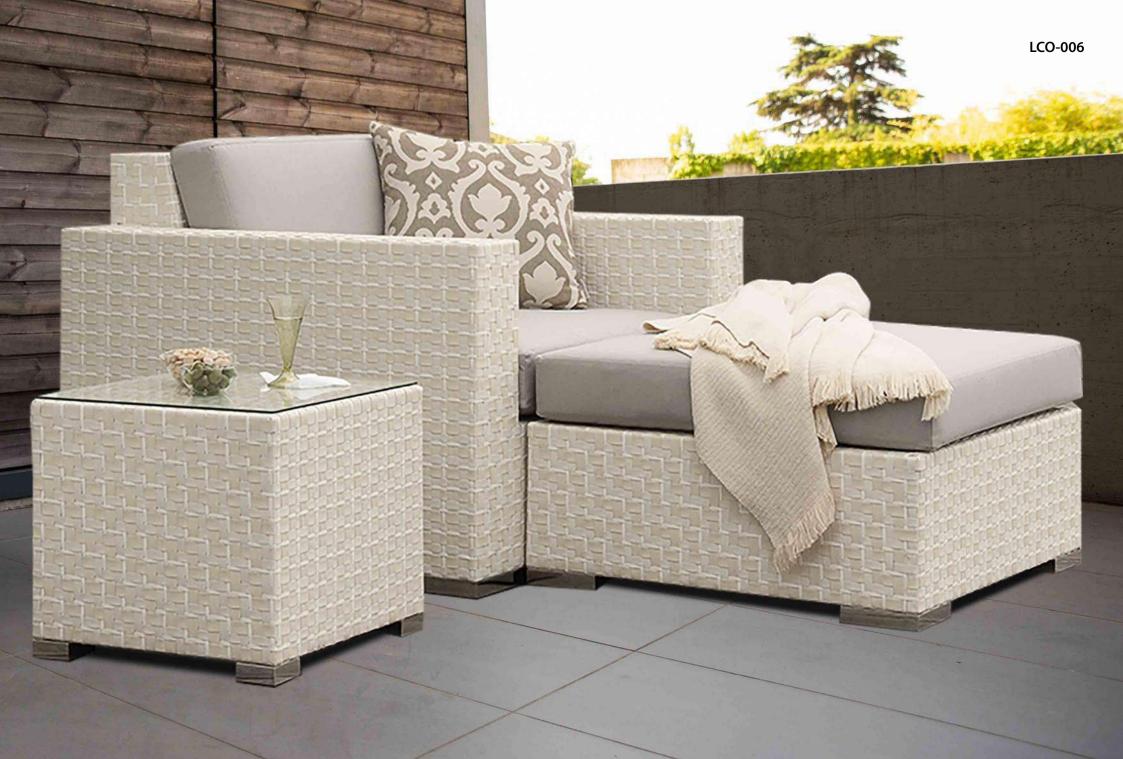

SINGLE SEATER SOFA REF.:LCO/006/001

Single Seater Sofa with Aluminium frame powder coated, Woven with Synthetic Wicker. Cushions in Agora make 100% solution dyed acrylic fabric with PU foam. (Dimensions: W110 x D100 x H81 x SH44 cms)

| Furniture (Rs) | Cushion (Rs.) | Table Top (Rs.) |
|----------------|---------------|-----------------|
| 50000.00       | 7500.00       | 0.00            |

## LCO-006

SINGLE SEATER CENTER MODULE

REF.: LCO/006/002

Single Seater Center Module with Aluminium frame powder coated, Woven with Synthetic Wicker, Cushions in Agora make 100% solution dyed acrylic fabric with PU foam. (Dimensions: W80 x D100 x H81 x SH44 cms)

| Furniture (Rs) | Cushion (Rs.) | Table Top (Rs.) |
|----------------|---------------|-----------------|
| 34000.00       | 7500.00       | 0.00            |

## LCO-006

OTTOMAN / SQUARE TABLE WITH GLASS TOP REF.:LCO/006/008

Ottoman or Square Table with Aluminium frame powder coated, Woven with Synthetic Wicker. Cushions in Agora make 100% solution dyed acrylic fabric with PU foam. (Dimensions: W80 x D80 x H44 x SH44 cms)

| Furniture (Rs) | Cushion (Rs.) | Table Top (Rs.) |
|----------------|---------------|-----------------|
| 14000.00       | 5000.00       | 3200.00         |

# LCO-006

SIDE TABLE WITH GLASS TOP

(Dimensions: W100 x D100 x H44 cms)

REF.: LCO/006/011

Side Table with Aluminium frame powder coated, Woven with Synthetic Wicker, Table top in toughened glass. (Dimensions: W45 x D45 x H42 cms)

| Furniture (Rs) | Cushion (Rs.) | Table Top (Rs.) |
|----------------|---------------|-----------------|
| 8000.00        | 0.00          | 1000.00         |

CAFÉ OUTDOOR CHAIR REF.:LCO/007/001

Café Chair with Aluminium frame powder coated, Woven with Synthetic Wicker, Cushions in Agora make 100% solution dyed acrylic fabric with PU foam.