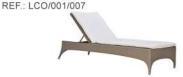

| Furniture (Rs) | Cushion (Rs.) | Table Top (Rs.) |
|----------------|---------------|-----------------|
| 20000.00       | 4500.00       | 0.00            |

LCO - 001 SUNLOUNGER

Sunlounger with Aluminium frame powder coated, Woven with Synthetic Wicker. Cushions in Agora make 100% solution dyed acrylic fabric with PU foam. (Dimensions: W82 x D209 x H35 x SH35 cms)

| Furniture (Rs) | Cushion (Rs.) | Table Top (Rs.) |
|----------------|---------------|-----------------|
| 41000.00       | 12500.00      | 0.00            |

LCO - 001

SINGLE SEATER LOUNGE SOFA

REF.: LCO/001/008