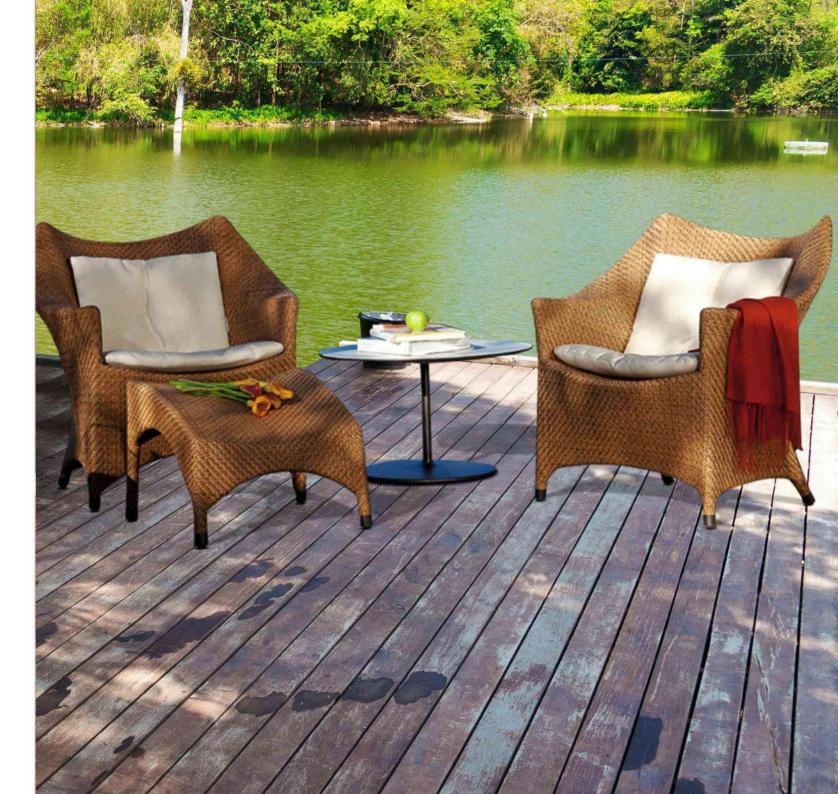

# 



# INDEX



LCO-001 - PAGE NO.- 5



LCO-002 - PAGE NO.- 13



LCO-003 - PAGE NO.- 18



LCO-004 - PAGE NO.- 24



LCO-005 - PAGE NO.- 26



LCO-006 - PAGE NO.- 33



LCO-007 - PAGE NO.- 38



LCO-008 - PAGE NO.- 40



LCO-009 - PAGE NO.- 45



LCO-010 - PAGE NO.- 51



LCO-011 - PAGE NO.- 53



LCO-012 - PAGE NO.- 57

















LCO - 001 DINING ARMCHAIR REF.: LCO/001/001



LCO - 001 CHAIR WITHOUT ARMS REF.: LCO/001/002



Dining Armchair with Aluminium frame powder coated, Woven with Synthetic Wicker, Cushions in Agora make 100% solution dved acrylic fabric with PU foam. (Dimensions: W66 x D60 x H84 x SH47 cms

| Furniture (Rs) | Cushion (Rs.) | Table Top (Rs.) |
|----------------|---------------|-----------------|
| 14000.00       | 4500.00       | 0.00            |

Dining Chair