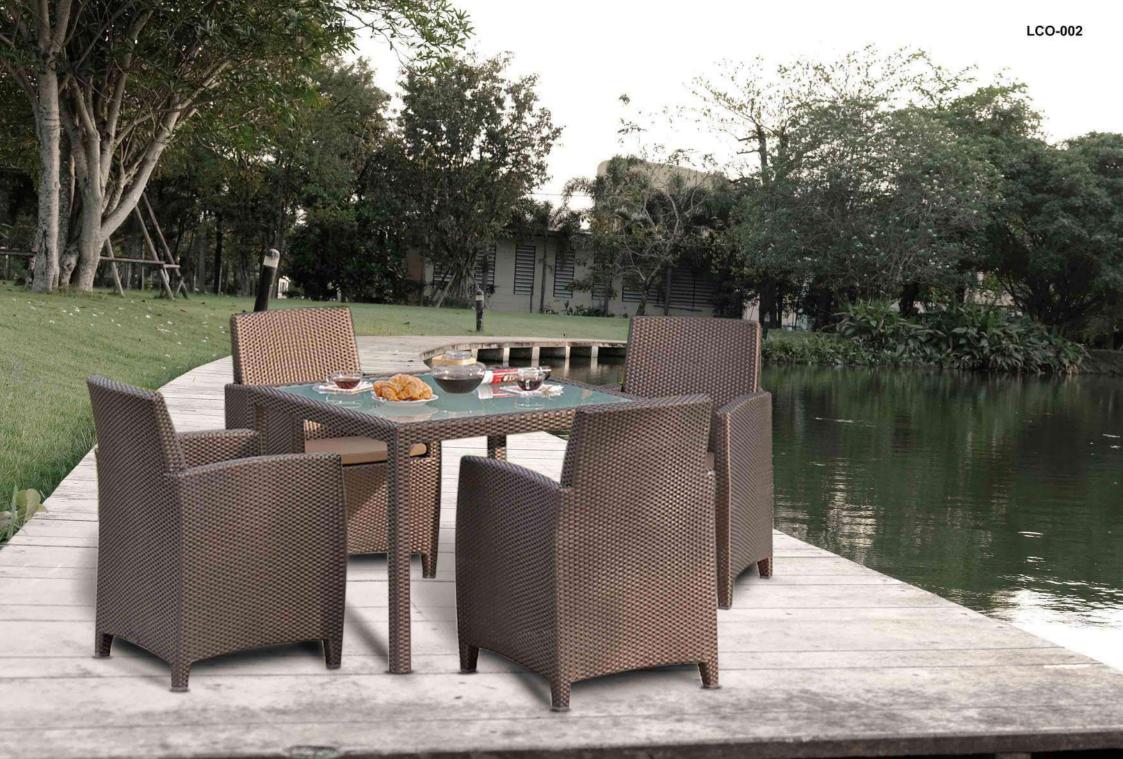

# LCO-002

DINING TABLE WITH GLASS TOP

REF.: LCO/002/010

Dining Table with Aluminium frame powder coated,
Woven with Synthetic Wicker, Table top in toughened glass,
(Dimensions: W100 x D100 x H75 cms)

| Furniture (Rs) | Cushion (Rs.) | Table Top (Rs.) |
|----------------|---------------|-----------------|
| 20000.00       | 0.00          | 5000.00         |

LCO-002 DINING ARMCHAIR REF.: LCO/002/009

Dining Armchair with Aluminium frame powder coated, Woven with Synthetic Wicker: Cushions in Agora make 100% solution dyed acrylic fabric with PU foam. (Dimensions: W59 x D69 x H88 x SH45 cms)

| Furniture (Rs) | Cushion (Rs.) | Table Top (Rs.) |
|----------------|---------------|-----------------|
| 20000.00       | 4500.00       | 0.00            |