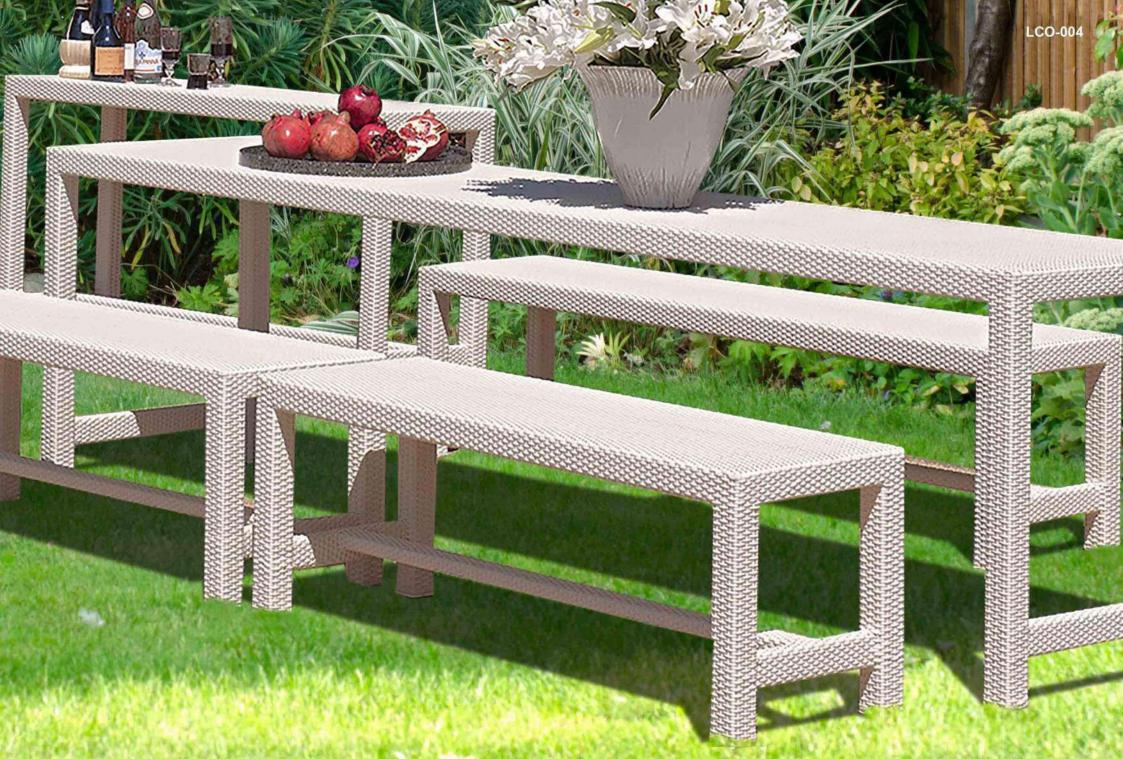

DOUBLE SEATER BENCH

REF.: LCO/004/001

Bench with Aluminium frame powder coated, Woven with Synthetic Wicker

(Dimensions: W127 x D41 x H40 x SH45 cms)

| Furniture (Rs) | Cushion (Rs.) | Table Top (Rs.) |
|----------------|---------------|-----------------|
| 21000.00       | 0.00          | 0.00            |

# LCO-004

THREE SEATER BENCH REF.: LCO/004/002

Bench with Aluminium frame powder coated, Woven with Synthetic Wicker (Dimensions: W175 x D41 x H40 x SH45 cms)

| 8 | Furniture (Rs) | Cushion (Rs.) | Table Top (Rs.) |
|---|----------------|---------------|-----------------|
|   | 26000.00       | 0.00          | 0.00            |

# LCO-004

DINING TABLE WITH GLASS TOP

REF.: LCO/004/003

Dining Table with Aluminium frame powder coated,
Woven with Synthetic Wicker, Table top in toughened glass.
(Dimensions: W282 x D81 x H75 cms)

| Furniture (Rs) | Cushion (Rs.) | Table Top (Rs.) |
|----------------|---------------|-----------------|
| 60000.00       | 0.00          | 11500.00        |