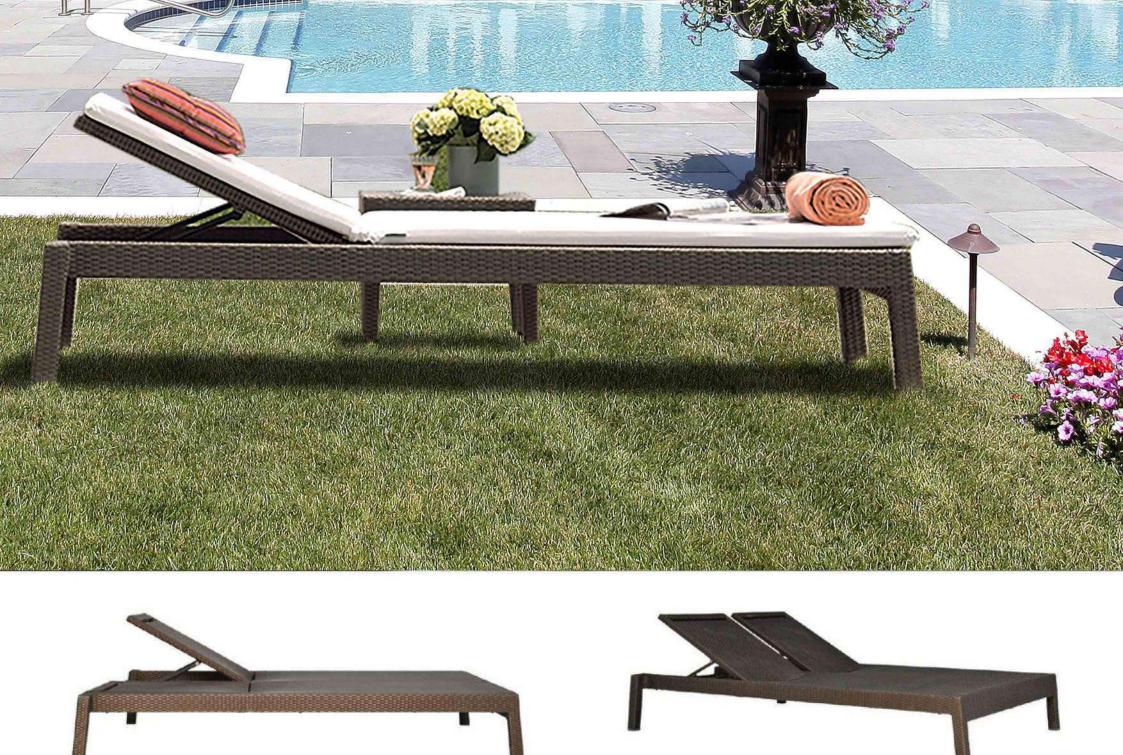

| Furniture (Rs) | Cushion (Rs.) | Table Top (Rs.) |
|----------------|---------------|-----------------|
| 20000.00       | 4500.00       | 0.00            |

LCO - 001 SUNLOUNGER

Sunlounger with Aluminium frame powder coated, Woven with Synthetic Wicker. Cushions in Agora make 100% solution dyed acrylic fabric with PU foam. (Dimensions: W82 x D209 x H35 x SH35 cms)

| Furniture (Rs) | Cushion (Rs.) | Table Top (Rs.) |
|----------------|---------------|-----------------|
| 41000.00       | 12500.00      | 0.00            |

LCO - 001

SINGLE SEATER LOUNGE SOFA

REF.: LCO/001/008