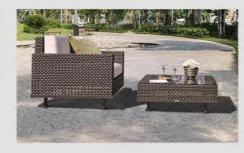

(Dimensions: W57 x D55 x H41 x SH41 cms)

LCO - 001 CENTER TABLE WITH GLASS TOP REF.: LCO/001/012

Center Table with Aluminium frame powder coated, Woven with Synthetic Wicker, Table top in toughened glass. (Dimensions: W120 x D120 x H40 cms)

| Furniture (Rs) | Cushion (Rs.) | Table Top (Rs.) |
|----------------|---------------|-----------------|
| 20000.00       | 0.00          | 7200.00         |

Double Seater Lounge Sofa with Aluminium frame powder coated, Woven with Synthetic Wicker. Cushions in Agora make 100% solution dyed acrylic fabric with PU foam. (Dimensions: W146 x D76 x H85 x SH38 cms)

| Furniture (Rs) | Cushion (Rs.) | Table Top (Rs.) |
|----------------|---------------|-----------------|
| 33000.00       | 12500.00      | 0.00            |

LCO - 001 CENTER TABLE WITH GLASS TOP REF.: LCO/001/013

Center Table with Aluminium frame powder coated, Woven with Synthetic Wicker, Table top in toughened glass. (Dimensions: W120 x D70 x H40 cms)

| Furniture (Rs) | Cushion (Rs.) | Table Top (Rs.) |
|----------------|---------------|-----------------|
| 14000.00       | 0.00          | 4200.00         |