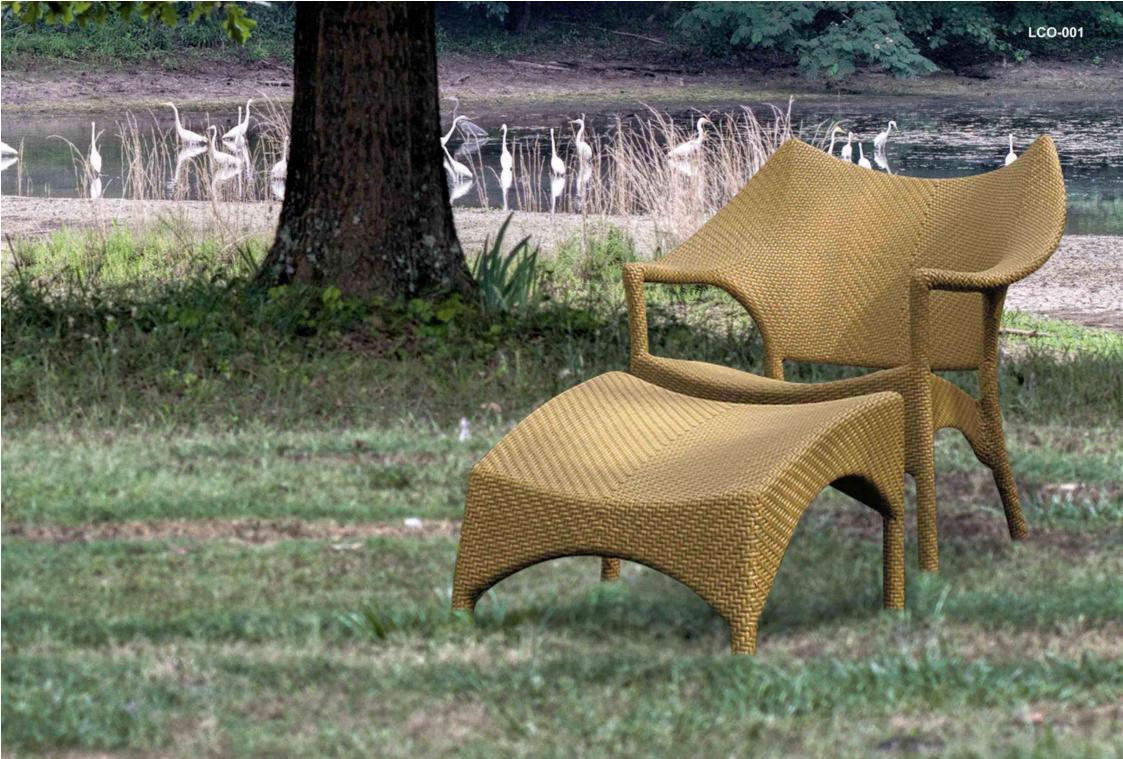

# LCO-005

SINGLE SEATER LOUNGE CHAIR

REF.: LCO/005/008

Single Seater Lounge Chair with Aluminium frame powder coated, Woven with Synthetic Wicker, Cushions in Agora make 100% solution dved acrylic fabric with PU foam. (Dimensions: W66 x D68 x H74 x SH39 cms)

| Furniture (Rs) | Cushion (Rs.) | Table Top (Rs.) |
|----------------|---------------|-----------------|
| 17000.00       | 5000.00       | 0.00            |