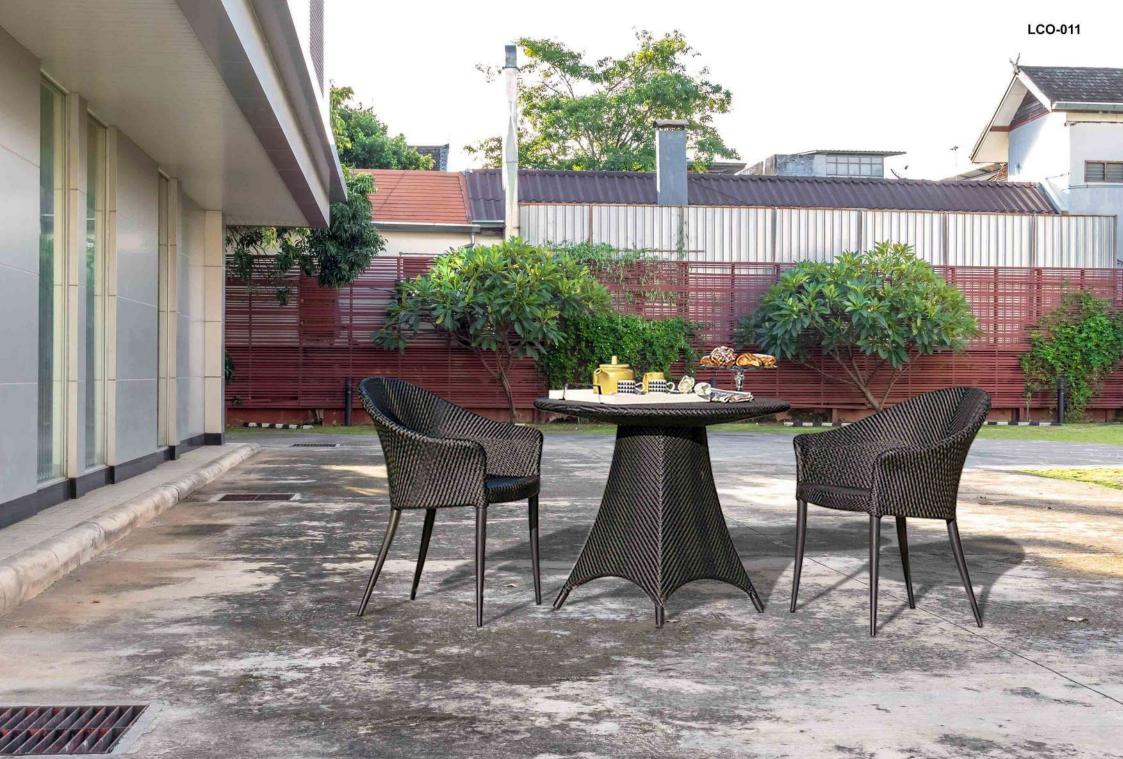

LCO-011 DINING ARMCHAIR REF.: LCO/011/001

LCO-011
DINING TABLE WITH GLASS TOP
REF.: LCO/011/002

Dining Armchair with Aluminium frame powder coated, Woven with Synthetic Wicker. Cushions in Agora make 100% solution dyed acrylic fabric with PU foam. (Dimensions: W69 x D61 x H80 x SH46 cms)

| Furniture (Rs) | Cushion (Rs.) | Table Top (Rs.) |
|----------------|---------------|-----------------|
| 16000.00       | 4500.00       | 0.00            |

Square Dining Table with Aluminium frame powder coated, Woven with Synthetic Wicker, Table top in toughened glass.

(Dimensions: W100 x D100 x H75 cms)

| Furniture (Rs) | Cushion (Rs.) | Table Top (Rs.) |
|----------------|---------------|-----------------|
| 30000.00       | 0.00          | 5000.00         |

LCO-011

DINING TABLE WITH GLASS TOP

REF.: LCO/011/003

Round Dining Table with Aluminium frame powder coated, Woven with Synthetic Wicker, Table top in toughened glass.

(Dimensions: W100 Dia x H75 cms)

| Furniture (Rs) | Cushion (Rs.) | Table Top (Rs.) |
|----------------|---------------|-----------------|
| 30000.00       | 0.00          | 5000.00         |