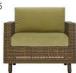

SINGLE SEATER SOFA REF.:LCO/006/001

Single Seater Sofa with Aluminium frame powder coated, Woven with Synthetic Wicker. Cushions in Agora make 100% solution dyed acrylic fabric with PU foam. (Dimensions: W110 x D100 x H81 x SH44 cms)

| Furniture (Rs) | Cushion (Rs.) | Table Top (Rs.) |
|----------------|---------------|-----------------|
| 50000.00       | 7500.00       | 0.00            |