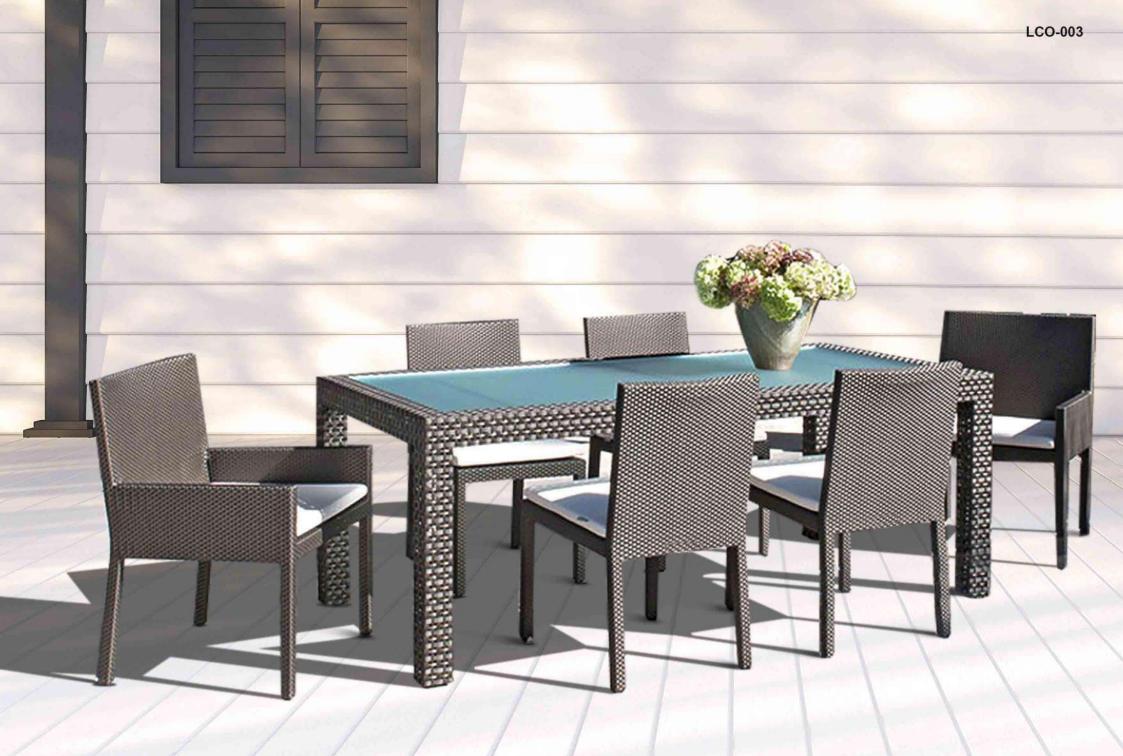

DINING ARMCHAIR

REF.: LCO/003/001

Dining Armchair with Aluminium frame powder coated, Woven with Synthetic Wicker. Cushions in Agora make 100% solution dyed acrylic fabric with PU foam. (Dimensions: W64 x D61 x H87 x SH43 cms)

| Furniture (Rs) | Cushion (Rs.) | Table Top (Rs.) |
|----------------|---------------|-----------------|
| 18000.00       | 4500.00       | 0.00            |

# LCO-003

DINING CHAIR WITHOUT ARMS

REF.: LCO/003/002

Dining Chair without Arms with Aluminium frame powder coated, Woven with Synthetic Wicker. Cushions in Agora make 100% solution dyed acrylic fabric with PU foam. (Dimensions: W50 x D61 x H87 x SH43 cms)

| Furniture (Rs) | Cushion (Rs.) | Table Top (Rs.) |
|----------------|---------------|-----------------|
| 14000.00       | 4500.00       | 0.00            |

### LCO-003

DINING TABLE WITH GLASS TOP

REF.: LCO/003/003

Dining Table with Aluminium frame powder coated, Woven with Synthetic Wicker, Table top in toughened glass. (Dimensions: W200 x D100 x H75 cms)

| Furniture (Rs) | Cushion (Rs.) | Table Top (Rs.) |
|----------------|---------------|-----------------|
| 52000.00       | 0.00          | 10000.00        |

### LCO-003

DINING TABLE WITH GLASS TOP

REF.: LCO/003/004

Dining Table with Aluminium frame powder coated, Woven with Synthetic Wicker, Table top in toughened glass. (Dimensions: W100 x D100 x H75 cms)

| Furniture (Rs) | Cushion (Rs.) | Table Top (Rs.) |
|----------------|---------------|-----------------|
| 33000.00       | 0.00          | 5000.00         |