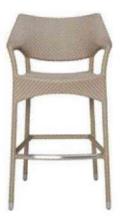

| Furniture (Rs) | Cushion (Rs.) | Table Top (Rs.) |
|----------------|---------------|-----------------|
| 30000.00       | 0.00          | 5000.00         |

LCO - 001

BAR STOOL WITHOUT ARMS

REF.: LCO/001/005

Furniture (Rs)

16000.00

Bar Stool Without Arms with Aluminium frame powder

make 100% solution dyed acrylic fabric with PU foam.

(Dimensions: W56 x D55 x H113 x SH75 cms)

coated, Woven with Synthetic Wicker. Cushions in Agora

Cushion (Rs.)

4500.00

Table Top (Rs.)

0.00

LCO - 001 BAR STOOL WITH ARMS

REF.: LCO/001/006

Bar Stool with Arms with Aluminium frame powder coated, Woven with Synthetic Wicker. Cushions in Agora make 100% solution dyed acrylic fabric with PU foam. (Dimensions: W64 x D55 x H113 x SH75 cms)