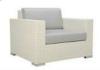

SINGLE SEATER SOFA REF.:LCO/006/001

Single Seater Sofa with Aluminium frame powder coated, Woven with Synthetic Wicker. Cushions in Agora make 100% solution dyed acrylic fabric with PU foam. (Dimensions: W110 x D100 x H81 x SH44 cms)

| Furniture (Rs) | Cushion (Rs.) | Table Top (Rs.) |
|----------------|---------------|-----------------|
| 50000.00       | 7500.00       | 0.00            |