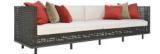

LCO-008 - PAGE NO.- 40

LCO-009 - PAGE NO.- 45

LCO-010 - PAGE NO.- 51

LCO-011 - PAGE NO.- 53

LCO-012 - PAGE NO.- 57

LCO - 001 DINING ARMCHAIR REF.: LCO/001/001

LCO - 001 CHAIR WITHOUT ARMS REF.: LCO/001/002

Dining Armchair with Aluminium frame powder coated, Woven with Synthetic Wicker, Cushions in Agora make 100% solution dved acrylic fabric with PU foam. (Dimensions: W66 x D60 x H84 x SH47 cms

| Furniture (Rs) | Cushion (Rs.) | Table Top (Rs.) |
|----------------|---------------|-----------------|
| 14000.00       | 4500.00       | 0.00            |

Dining Chair with Aluminium frame powder coated, Woven with Synthetic Wicker. Cushions in Agora make 100% solution dyed acrylic fabric with PU foam. (Dimensions: W52 x D60 x H84 x SH47 cms)