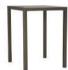

| Furniture (Rs) | Cushion (Rs.) | Table Top (Rs.) |
|----------------|---------------|-----------------|
| 12000.00       | 4500.00       | 0.00            |

LCO - 001 DINING TABLE WITH GLASS TOP REF.: LCO/001/003

LCO - 001 DINING TABLE WITH GLASS TOP REF.: LCO/001/004

Square Dining Table with Aluminium frame powder coated, Woven with Synthetic Wicker, Table top in toughened glass.

(Dimensions: W100 x D100 x H75 cms)