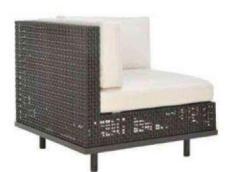

Open Center Module

Open Center Module Wide

Open Center Module X Wide

Closed Center Module

Closed Corner Module

Closed Center Module Wide

Closed Center Module X Wide

LCO-009

Closed 45 Inside Curve

Closed 45 Outside Curve

Closed 90 Inside Curve

Closed 90 Outside Curve

LCO - 009

CLOSED 45 INSIDE CURVE MODULE

REF: LCO/009/001

Modular Sofa with Aluminium frame powder coated, Woven with Synthetic Wicker. Cushions in Agora make 100% solution dyed acrylic fabric with PU foam. (Dimensions: W92 x D101 x H72 x SH42 cms)