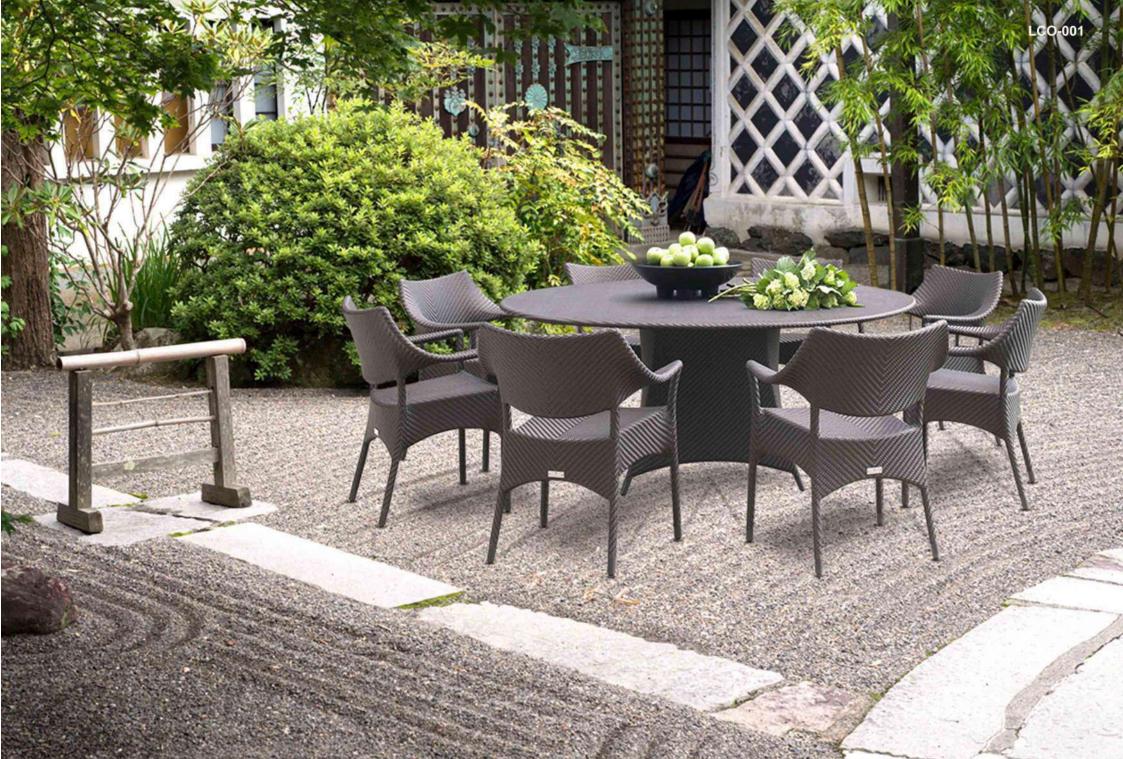

LCO-008 - PAGE NO.- 40

LCO-009 - PAGE NO.- 45

LCO-010 - PAGE NO.- 51

LCO-011 - PAGE NO.- 53

LCO-012 - PAGE NO.- 57

LCO - 001 DINING ARMCHAIR REF.: LCO/001/001

LCO - 001 CHAIR WITHOUT ARMS REF.: LCO/001/002

Dining Armchair with Aluminium frame powder coated, Woven with Synthetic Wicker, Cushions in Agora make 100% solution dved acrylic fabric with PU foam. (Dimensions: W66 x D60 x H84 x SH47 cms