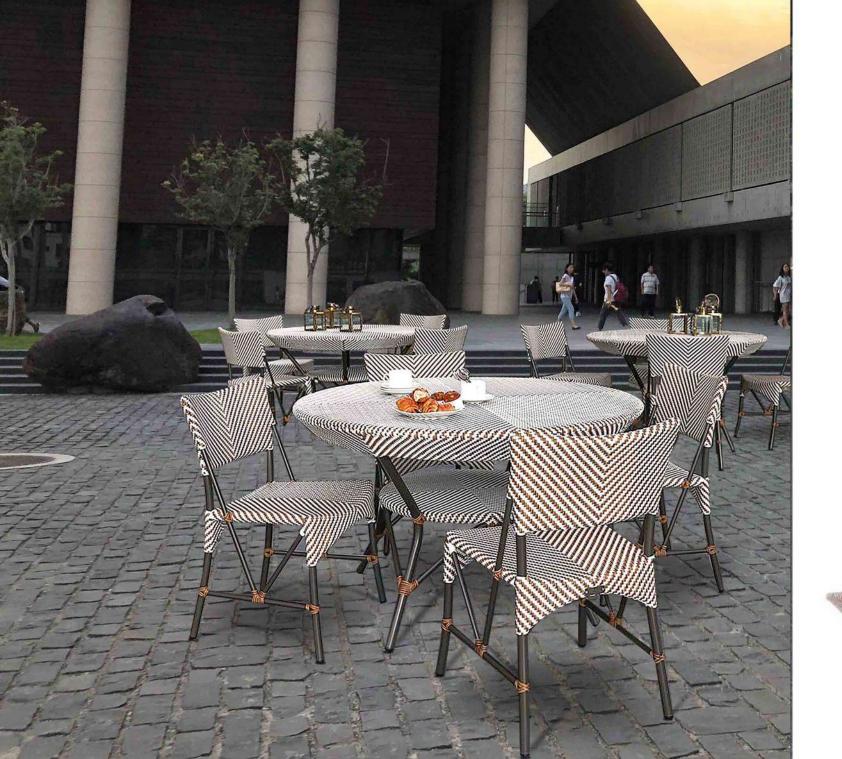

LCO-008 - PAGE NO.- 40

LCO-009 - PAGE NO.- 45

LCO-010 - PAGE NO.- 51

LCO-011 - PAGE NO.- 53

LCO-012 - PAGE NO.- 57

LCO - 001 DINING ARMCHAIR REF.: LCO/001/001

LCO - 001 CHAIR WITHOUT ARMS REF.: LCO/001/002

Dining Armchair with Aluminium frame powder coated, Woven with Synthetic Wicker, Cushions in Agora make 100% solution dved acrylic fabric with PU foam. (Dimensions: W66 x D60 x H84 x SH47 cms

| Furniture (Rs) | Cushion (Rs.) | Table Top (Rs.) |
|----------------|---------------|-----------------|
| 14000.00       | 4500.00       | 0.00            |

Dining Chair with Aluminium frame powder coated, Woven with Synthetic Wicker. Cushions in Agora make 100% solution dyed acrylic fabric with PU foam. (Dimensions: W52 x D60 x H84 x SH47 cms)