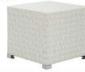

8000.00

Ottoman with Aluminium frame powder coated, Woven

with Synthetic Wicker. Cushions in Agora make 100%

Cushion (Rs.)

4500.00

Table Top (Rs.)

0.00

solution dyed acrylic fabric with PU foam.

(Dimensions: W57 x D55 x H41 x SH41 cms)

LCO - 001 CENTER TABLE WITH GLASS TOP REF.: LCO/001/012

Center Table with Aluminium frame powder coated, Woven with Synthetic Wicker, Table top in toughened glass. (Dimensions: W120 x D120 x H40 cms)