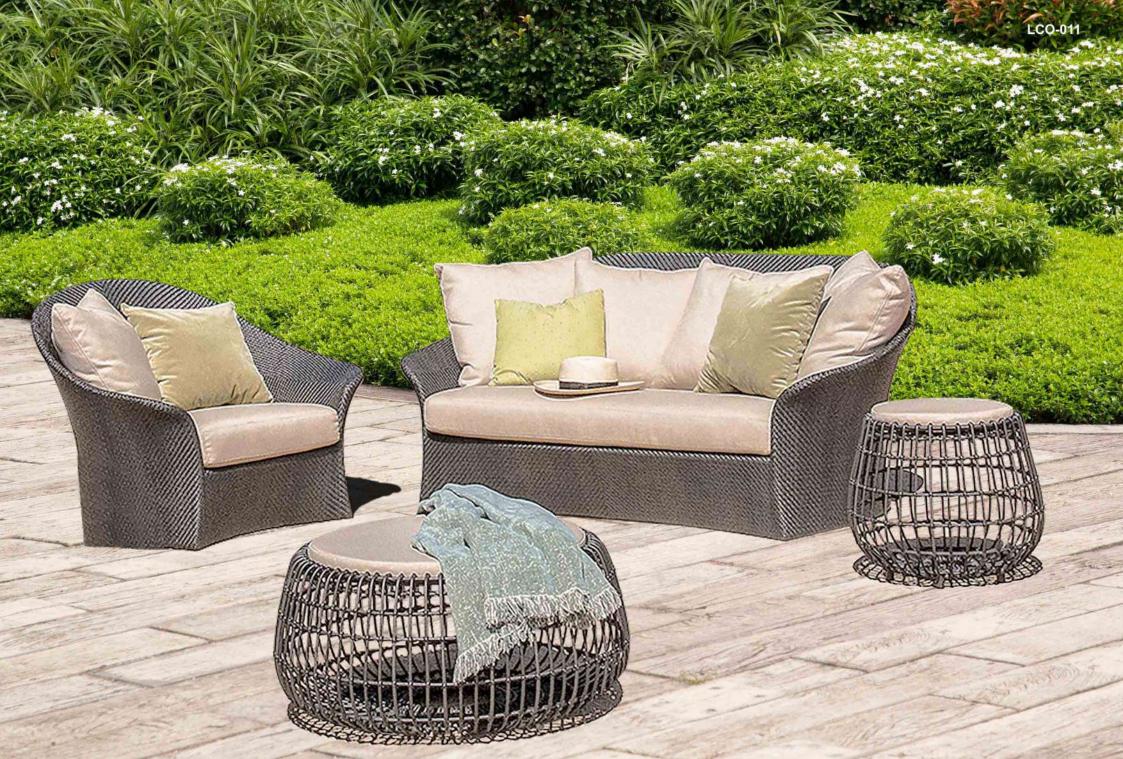

LCO-011 SINGLE SEATER SOFA REF.:LCO/011/004

Single Seater Sofa with Aluminium frame powder coated, Woven with Synthetic Wicker. Cushions in Agora make 100% solution dyed acrylic fabric with PU foam. (Dimensions: W100 x D92 x H84 x SH39 cms)

| Furniture (Rs) | Cushion (Rs.) | Table Top (Rs.) |
|----------------|---------------|-----------------|
| 26000.00       | 7500.00       | 0.00            |

LCO-011 DOUBLE SEATER SOFA REF.: LCO/011/005

Double Seater Sofa with Aluminium frame powder

(Dimensions: W180 x D92 x H84 x SH39 cms)

coated, Woven with Synthetic Wicker, Cushions in Agora

Cushion (Rs.)

15000.00

Table Top (Rs.)

0.00

make 100% solution dyed acrylic fabric with PU foam.

LCO-011 OTTOMAN REF.: LCO/011/009

Furniture (Rs)

41000.00

Ottoman with Aluminium frame powder coated, Woven with Synthetic Wicker. Cushions in Agora make 100% solution dyed acrylic fabric with PU foam.
(Dimensions: W70 x D60 x H32 x SH39 cms)

| Furniture (Rs) | Cushion (Rs.) | Table Top (Rs.) |
|----------------|---------------|-----------------|
| 10000.00       | 5250.00       | 0.00            |

LCO-012 SINGLE SEATER SOFA REF.: LCO/012/001