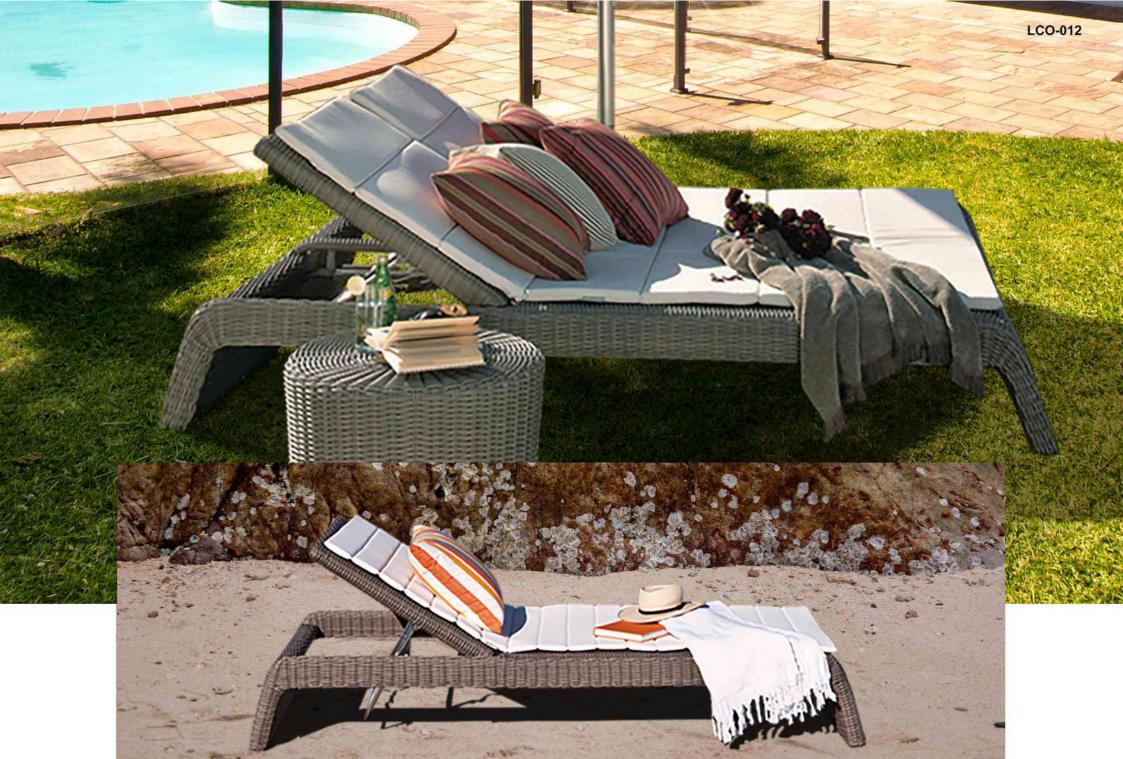

Cushion (Rs.)

0.00

Table Top (Rs.)

7500.00

SUNLOUNGER REF.: LCO/012/006

LCO-012

Sunlounger with Aluminium frame powder coated, Woven with Synthetic Wicker, Cushions in Agora make 100% solution dyed acrylic fabric with PU foam, (Dimensions: W85 x D222 x H34 x SH37 cms)

| Furniture (Rs) | Cushion (Rs.) | Table Top (Rs.) |
|----------------|---------------|-----------------|
| 48000.00       | 12500.00      | 0.00            |

LCO-012

COUPLE SUNLOUNGER REF.: LCO/012/007