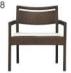

# LCO-005

CORNER MODULE

Modular Single Seater Corner Module with Aluminium frame powder coated, Woven with Synthetic Wicker. Cushions in Agora make 100% solution dyed acrylic fabric with PU foam. (Dimensions: W66 x D66 x H78 x SH39 cms)

| Furniture (Rs) |         |      |
|----------------|---------|------|
| 24000.00       | 6250.00 | 0.00 |