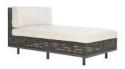

| Furniture (Rs) | Cushion (Rs.) | Table Top (Rs.) |
|----------------|---------------|-----------------|
| 20000.00       | 4500.00       | 0.00            |

LCO - 001 SUNLOUNGER

Sunlounger with Aluminium frame powder coated, Woven with Synthetic Wicker. Cushions in Agora make 100% solution dyed acrylic fabric with PU foam. (Dimensions: W82 x D209 x H35 x SH35 cms)

| Furniture (Rs) | Cushion (Rs.) | Table Top (Rs.) |
|----------------|---------------|-----------------|
| 41000.00       | 12500.00      | 0.00            |

LCO - 001

SINGLE SEATER LOUNGE SOFA

REF.: LCO/001/008