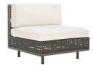

Single Seater Lounge Sofa with Aluminium frame powder coated, Woven with Synthetic Wicker, Cushions in Agora make 100% solution dyed acrylic fabric with PU foam. (Dimensions: W82 x D76 x H85 x SH38 cms)

| Furniture (Rs) | Cushion (Rs.) | Table Top (Rs.) |
|----------------|---------------|-----------------|
| 24000.00       | 6250.00       | 0.00            |

LCO - 001 DOUBLE SEATER LOUNGE SOFA REF.: LCO/001/009