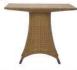

LCO - 001 DINING TABLE WITH GLASS TOP REF.: LCO/001/004

Square Dining Table with Aluminium frame powder coated, Woven with Synthetic Wicker, Table top in toughened glass.

(Dimensions: W100 x D100 x H75 cms)

| Furniture (Rs) | Cushion (Rs.) | Table Top (Rs. |
|----------------|---------------|----------------|
| 30000.00       | 0.00          | 5000.00        |

Round Dining Table with Aluminium frame powder coated, Woven with Synthetic Wicker, Table top in toughened glass. (Dimensions: W100 Dia x H75 cms)