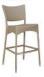

| Furniture (Rs) | Cushion (Rs.) | Table Top (Rs.) |
|----------------|---------------|-----------------|
| 30000.00       | 0.00          | 5000.00         |

LCO - 001

BAR STOOL WITHOUT ARMS

REF.: LCO/001/005

Furniture (Rs)

16000.00

Bar Stool Without Arms with Aluminium frame powder

make 100% solution dyed acrylic fabric with PU foam.

(Dimensions: W56 x D55 x H113 x SH75 cms)

coated, Woven with Synthetic Wicker. Cushions in Agora

Cushion (Rs.)

4500.00

Table Top (Rs.)

0.00

LCO - 001 BAR STOOL WITH ARMS

REF.: LCO/001/006

Bar Stool with Arms with Aluminium frame powder coated, Woven with Synthetic Wicker. Cushions in Agora make 100% solution dyed acrylic fabric with PU foam. (Dimensions: W64 x D55 x H113 x SH75 cms)