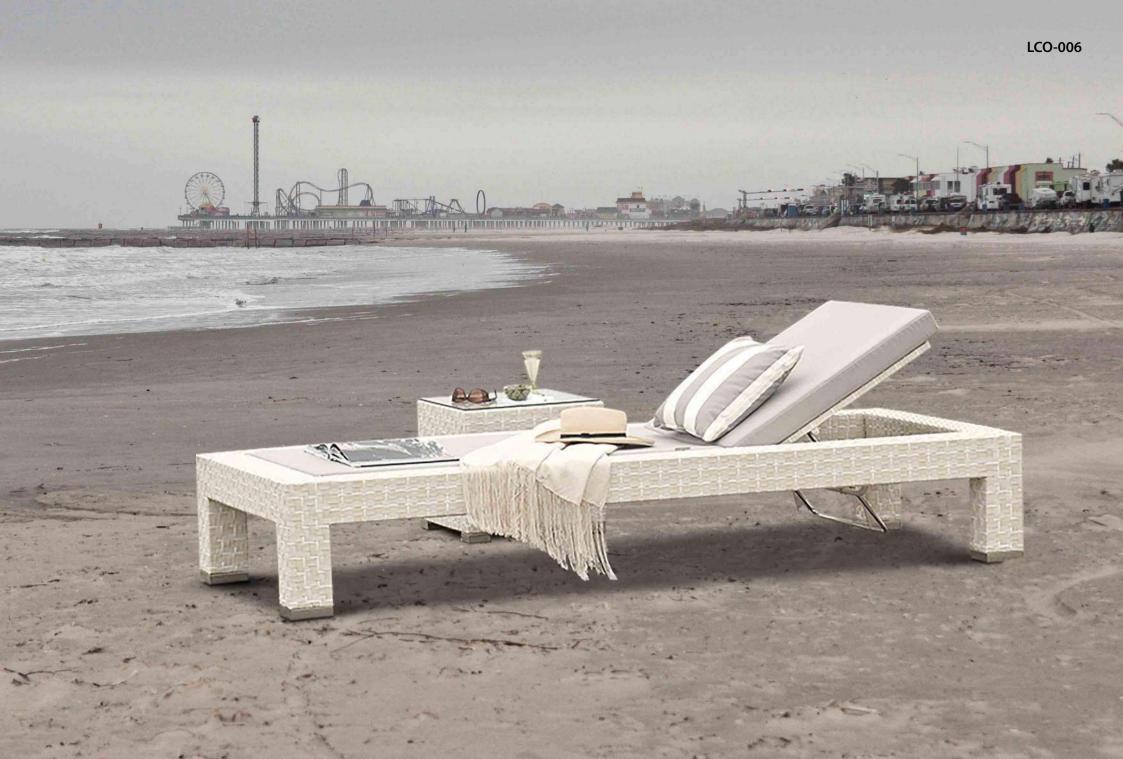

# LCO-006

SUNLOUNGER REF.: LCO/006/010

(Dimensions: W100 x D230 x H36 x SH36 cms)

| Furniture (Rs) | Cushion (Rs.) | Table Top (Rs.) |
|----------------|---------------|-----------------|
| 67000.00       | 12500.00      | 0.00            |