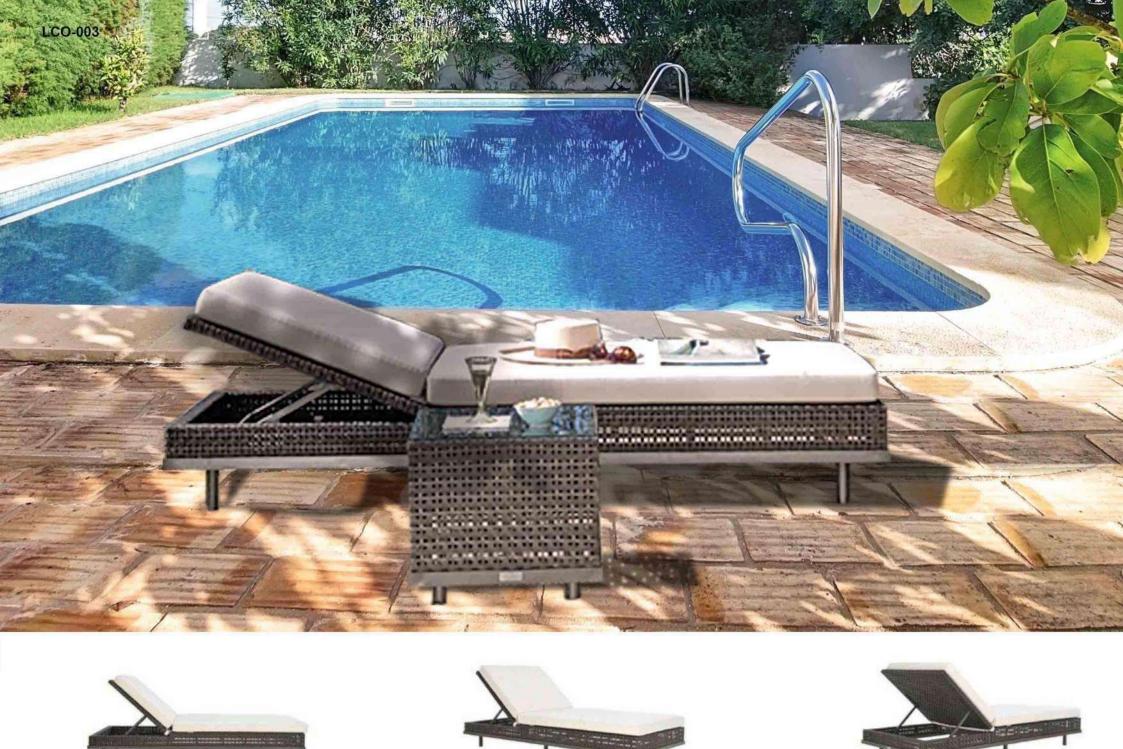

| Furniture (Rs) | Cushion (Rs.) | Table Top (Rs.) |
|----------------|---------------|-----------------|
| 44000.00       | 12500.00      | 0.00            |

LCO-003 SUNLOUNGER REF.: LCO/003/015

Sunlounger with Aluminium frame powder coated, Woven with Synthetic Wicker. Cushions in Agora make 100% solution dyed acrylic fabric with PU foam. (Dimensions: W86 x D198 x H37 x SH37 cms

| Furniture (Rs) | Cushion (Rs.) | Table Top (Rs.) |
|----------------|---------------|-----------------|
| 55000.00       | 12500.00      | 0.00            |

LCO-003

SIDE TABLE WITH GLASS TOP

REF.: LCO/003/016