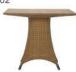

| Furniture (Rs) | Cushion (Rs.) | Table Top (Rs.) |
|----------------|---------------|-----------------|
| 12000.00       | 4500.00       | 0.00            |

LCO - 001 DINING TABLE WITH GLASS TOP REF.: LCO/001/003

LCO - 001 DINING TABLE WITH GLASS TOP REF.: LCO/001/004

Square Dining Table with Aluminium frame powder coated, Woven with Synthetic Wicker, Table top in toughened glass.

(Dimensions: W100 x D100 x H75 cms)