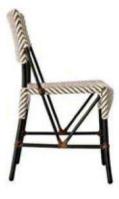

| Furniture (Rs) | Cushion (Rs.) | Table Top (Rs.) |
|----------------|---------------|-----------------|
| 12000.00       | 4500.00       | 0.00            |

LCO - 001 DINING TABLE WITH GLASS TOP REF.: LCO/001/003

LCO - 001 DINING TABLE WITH GLASS TOP REF.: LCO/001/004

Square Dining Table with Aluminium frame powder coated, Woven with Synthetic Wicker, Table top in toughened glass.

(Dimensions: W100 x D100 x H75 cms)