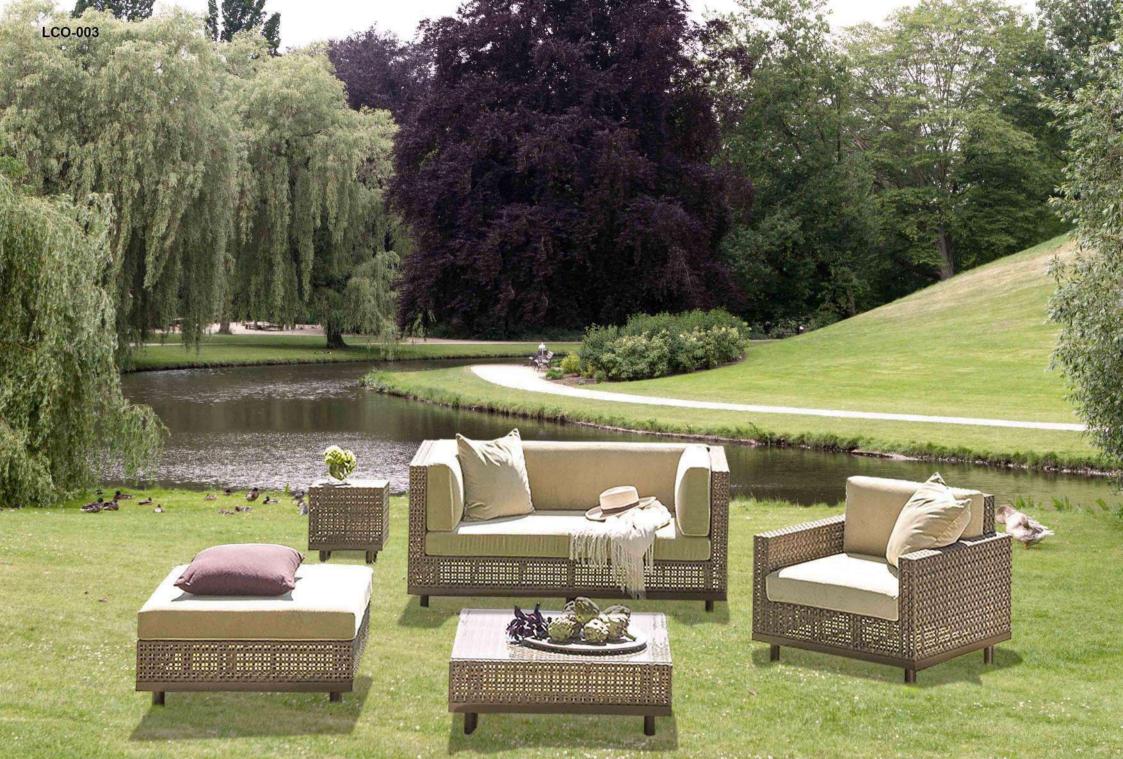

LCO-003

SINGLE SEATER SOFA

REF.: LCO/003/005

Single Seater Sofa with Aluminium frame powder coated, Woven with Synthetic Wicker. Cushions in Agora make 100% solution dyed acrylic fabric with PU foam. (Dimensions: W86 x D86 x H77 x SH42 cms)

| Furniture (Rs) | Cushion (Rs.) | Table Top (Rs.) |
|----------------|---------------|-----------------|
| 38000.00       | 7500.00       | 0.00            |

### LCO-003

DOUBLE SEATER SOFA

REF.: LCO/003/006

Double Seater Sofa with Aluminium frame powder coated, Woven with Synthetic Wicker. Cushions in Agora make 100% solution dyed acrylic fabric with PU foam. (Dimensions: W163 x D86 x H77 x SH42 cms)

| Furniture (Rs) | Cushion (Rs.) | Table Top (Rs.) |
|----------------|---------------|-----------------|
| 59000.00       | 15000.00      | 0.00            |

### LCO-003

THREE SEATER SOFA

REF.: LCO/003/007

Three Seater Sofa with Aluminium frame powder coated, Woven with Synthetic Wicker. Cushions in Agora make 100% solution dyed acrylic fabric with PU foam. (Dimensions: W219 x D86 x H77 x SH42 cms)

| Furniture (Rs) | Cushion (Rs.) | Table Top (Rs.) |
|----------------|---------------|-----------------|
| 80000.00       | 22500.00      | 0.00            |

### LCO-003

FOUR SEATER SOFA

REF.: LCO/003/008

Four Seater Sofa with Aluminium frame powder coated, Woven with Synthetic Wicker, Cushions in Agora make 100% solution dyed acrylic fabric with PU foam. (Dimensions: W289 x D86 x H77 x SH42 cms)

| Furniture (Rs) | Cushion (Rs.) | Table Top (Rs.) |
|----------------|---------------|-----------------|
| 90000.00       | 30000.00      | 0.00            |

LCO-003

OTTOMAN / CENTER TABLE WITH GLASS TOP

REF.: LCO/003/009

Ottoman with Aluminium frame powder coated, Woven with Synthetic Wicker. Cushions in Agora make 100% solution dyed acrylic fabric with PU foam. (Dimensions: W86 x D86 x H42 x SH42 cms)

| Furniture (Rs) | Cushion (Rs.) | Table Top (Rs.) |
|----------------|---------------|-----------------|
| 24000.00       | 6000.00       | 3700.00         |