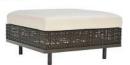

| Furniture (Rs) | Cushion (Rs.) | Table Top (Rs.) |
|----------------|---------------|-----------------|
| 42000.00       | 18750.00      | 0.00            |

LCO - 001 OTTOMAN REF.: LCO/001/011

Furniture (Rs)

8000.00

Ottoman with Aluminium frame powder coated, Woven

with Synthetic Wicker. Cushions in Agora make 100%

Cushion (Rs.)

4500.00

Table Top (Rs.)

0.00

solution dyed acrylic fabric with PU foam.

(Dimensions: W57 x D55 x H41 x SH41 cms)

LCO - 001 CENTER TABLE WITH GLASS TOP REF.: LCO/001/012

Center Table with Aluminium frame powder coated, Woven with Synthetic Wicker, Table top in toughened glass. (Dimensions: W120 x D120 x H40 cms)