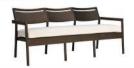

THREE SEATER LOUNGE SOFA REF.: LCO/001/010

LCO - 001

Three Seater Lounge Sofa with Aluminium frame powder coated, Woven with Synthetic Wicker. Cushions in Agora make 100% solution dyed acrylic fabric with PU foam. (Dimensions: W215 x D76 x H85 x SH38 cms)