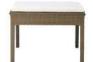

LCO - 001 LOW SIDE TABLE WITH GLASS TOP REF.: LCO/001/014

Side Table with Aluminium frame powder coated, Woven with Synthetic Wicker, Table top in toughened glass. (Dimensions: W60 x D60 x H40 cms)

| 1 | Furniture (Rs) | Cushion (Rs.) | Table Top (Rs.) |
|---|----------------|---------------|-----------------|
|   | 9000.00        | 0.00          | 1800.00         |