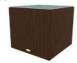

# LCO - 009

CLOSED SIDE TABLE WITH GLASS TOP REF.: LCO/009/014

Side Table with Aluminium frame powder coated, Woven with Synthetic Wicker, Table top in toughened glass. (Dimensions: W48 x D48 x H42 cms)

| Furniture (Rs) | Cushion (Rs.) | Table Top (Rs.) |
|----------------|---------------|-----------------|
| 10000.00       | 0.00          | 1200.00         |