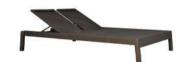

# LCO-005

COUPLE SUNLOUNGER

REF.: LCO/005/007

Couple Sunlounger with Aluminium frame powder coated, Woven with Synthetic Wicker, Cushions in Agora make 100% solution dyed acrylic fabric with PU foam. (Dimensions: W146 x D207 x H33 x SH33 cms)

| Furniture (Rs) | Cushion (Rs.) | Table Top (Rs.) |
|----------------|---------------|-----------------|
| 66000.00       | 25000.00      | 0.00            |