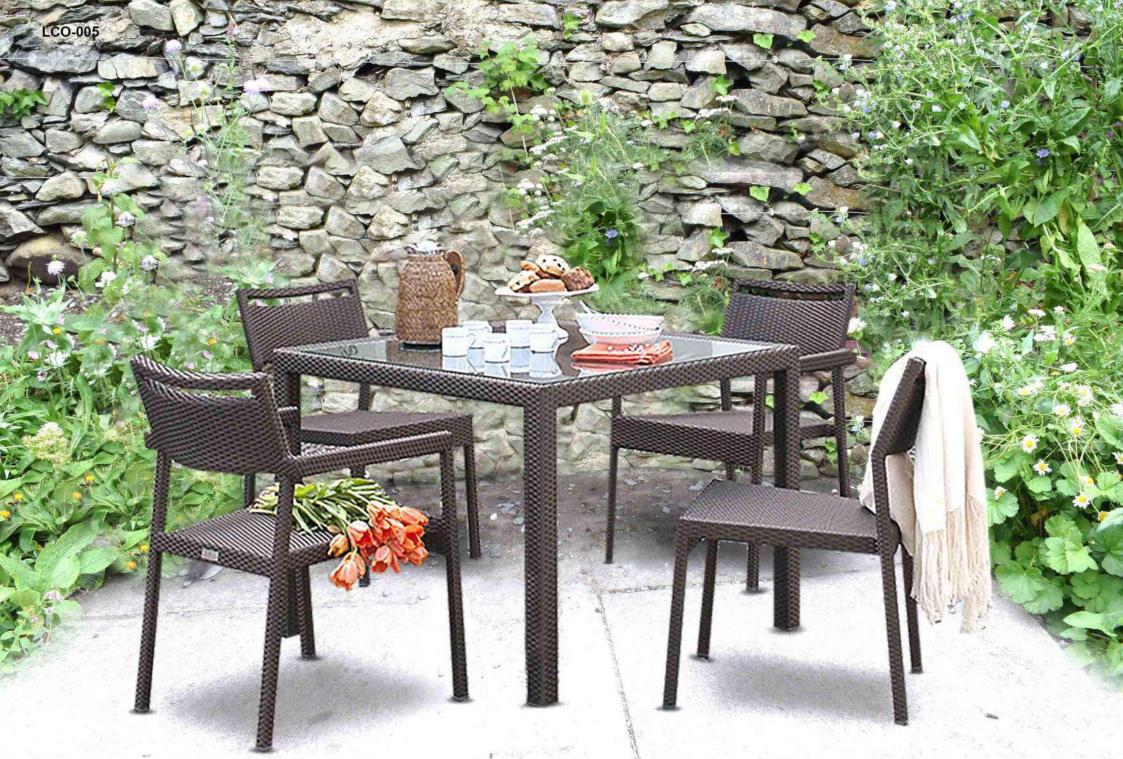

LCO-008 - PAGE NO.- 40

LCO-009 - PAGE NO.- 45

LCO-010 - PAGE NO.- 51

LCO-011 - PAGE NO.- 53

LCO-012 - PAGE NO.- 57

LCO - 001 DINING ARMCHAIR REF.: LCO/001/001

LCO - 001 CHAIR WITHOUT ARMS REF.: LCO/001/002

Dining Armchair with Aluminium frame powder coated, Woven with Synthetic Wicker, Cushions in Agora make 100% solution dved acrylic fabric with PU foam. (Dimensions: W66 x D60 x H84 x SH47 cms

| Furniture (Rs) | Cushion (Rs.) | Table Top (Rs.) |
|----------------|---------------|-----------------|
| 14000.00       | 4500.00       | 0.00            |

Dining Chair with Aluminium frame powder coated, Woven with Synthetic Wicker. Cushions in Agora make 100% solution dyed acrylic fabric with PU foam. (Dimensions: W52 x D60 x H84 x SH47 cms)

| Furniture (Rs) | Cushion (Rs.) | Table Top (Rs.) |
|----------------|---------------|-----------------|
| 12000.00       | 4500.00       | 0.00            |

LCO - 001 DINING TABLE WITH GLASS TOP REF.: LCO/001/003