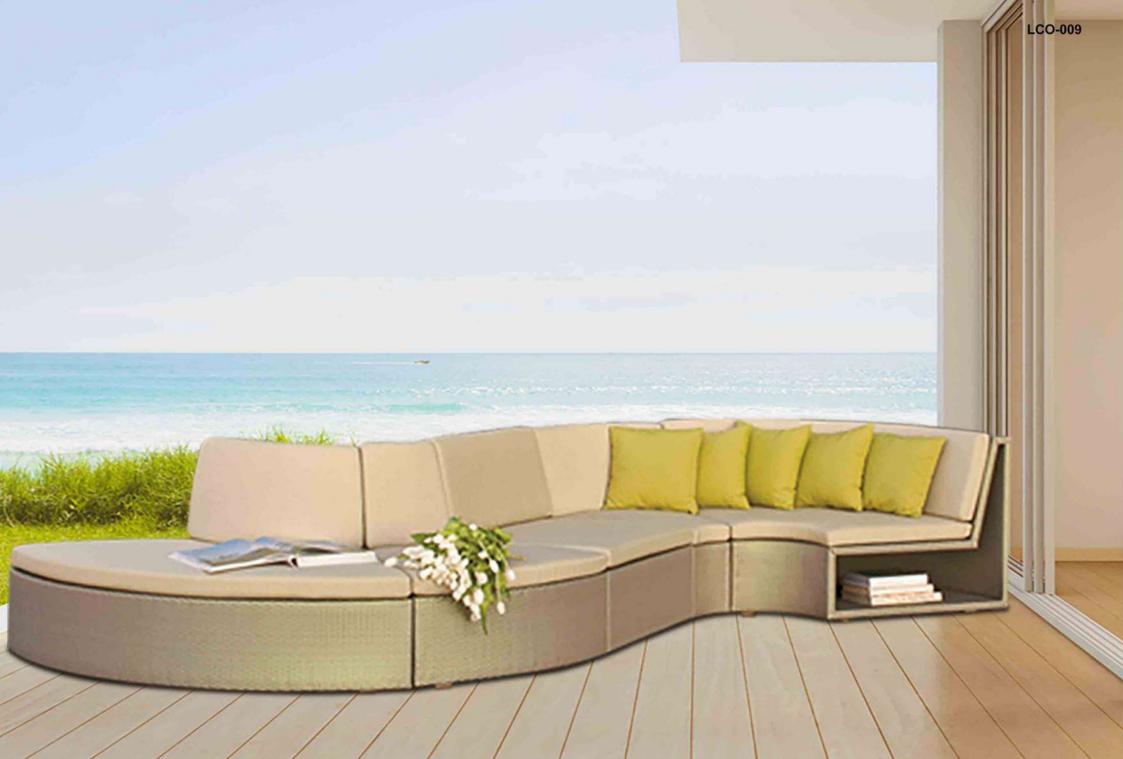

Open Center Module

Open Center Module Wide

Open Center Module X Wide

Closed Center Module

Closed Corner Module

Closed Center Module Wide

Closed Center Module X Wide

LCO-009

Closed 45 Inside Curve

Closed 45 Outside Curve

Closed 90 Inside Curve

Closed 90 Outside Curve

LCO - 009

CLOSED 45 INSIDE CURVE MODULE

REF: LCO/009/001

Modular Sofa with Aluminium frame powder coated, Woven with Synthetic Wicker. Cushions in Agora make 100% solution dyed acrylic fabric with PU foam. (Dimensions: W92 x D101 x H72 x SH42 cms)