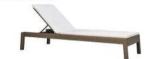

| Furniture (Rs) | Cushion (Rs.) | Table Top (Rs.) |
|----------------|---------------|-----------------|
| 20000.00       | 4500.00       | 0.00            |

LCO - 001 SUNLOUNGER

Sunlounger with Aluminium frame powder coated, Woven with Synthetic Wicker. Cushions in Agora make 100% solution dyed acrylic fabric with PU foam. (Dimensions: W82 x D209 x H35 x SH35 cms)

| Furniture (Rs) | Cushion (Rs.) | Table Top (Rs.) |
|----------------|---------------|-----------------|
| 41000.00       | 12500.00      | 0.00            |

LCO - 001

SINGLE SEATER LOUNGE SOFA

REF.: LCO/001/008