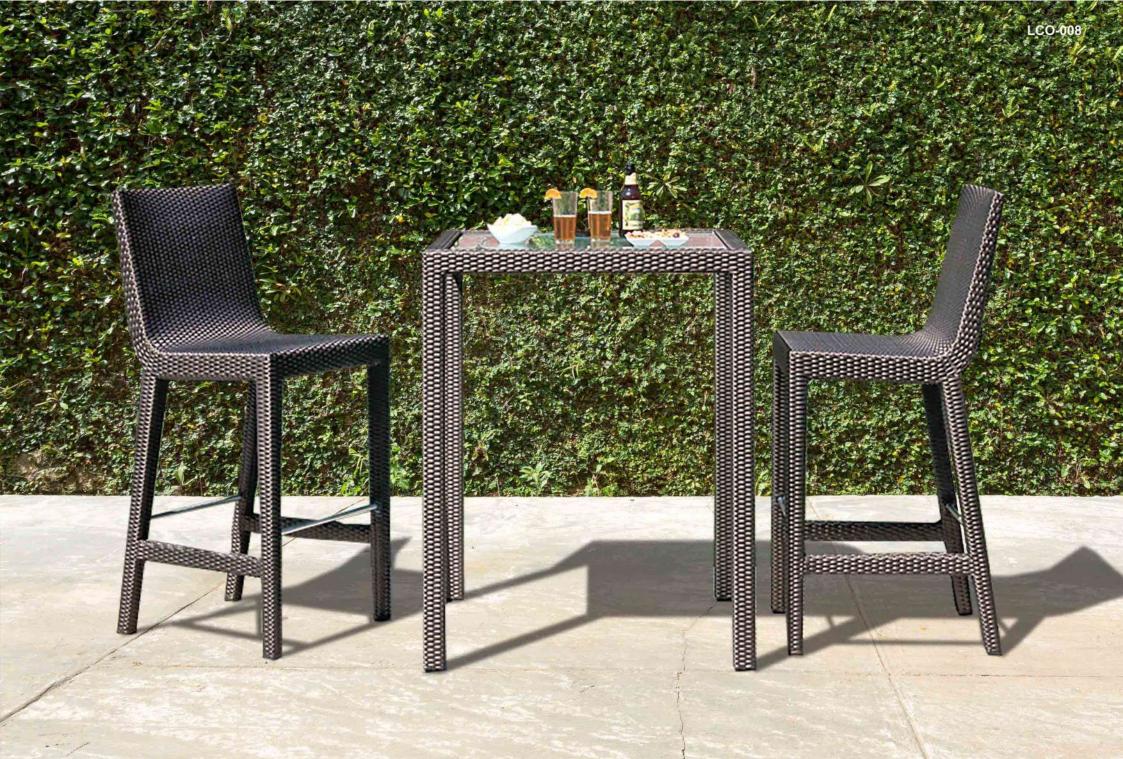

# LCO-008

BAR STOOL REF.: LCO/008/005

Bar Stool with Aluminium frame powder coated, Woven with Synthetic Wicker. Cushions in Agora make 100% solution dyed acrylic fabric with PU foam.

(Dimensions: W50 x D56 x H115 x SH75 cms)

| Furniture (Rs) | Cushion (Rs.) | Table Top (Rs.) |
|----------------|---------------|-----------------|
| 25000.00       | 4500.00       | 0.00            |

## LCO-008

BAR TABLE WITH GLASS TOP

REF.: LCO/005/005

Bar Table with Aluminium frame powder coated, Woven with Synthetic Wicker, Table top in toughened glass. (Dimensions: W82 x D82 x H115 cms)

| Furniture (Rs) | Cushion (Rs.) | Table Top (Rs.) |
|----------------|---------------|-----------------|
| 23000.00       | 0.00          | 3400.00         |