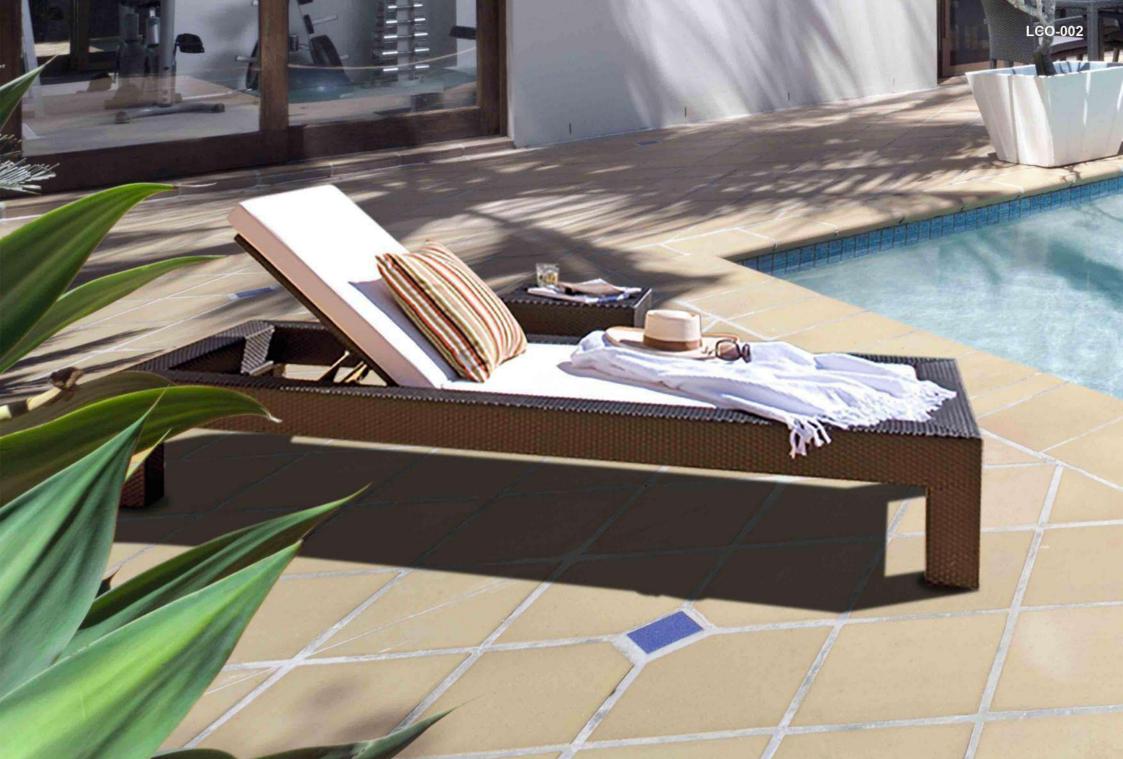

### LCO-002

SUNLOUNGER

REF.: LCO/002/007

Sunlounger with Aluminium frame powder coated, Woven with Synthetic Wicker. Cushions in Agora make 100% solution dyed acrylic fabric with PU foam. (Dimensions: W100 x D230 x H35 x SH35 cms

| 1 | Furniture (Rs) | Cushion (Rs.) | Table Top (Rs.) |
|---|----------------|---------------|-----------------|
|   | 67000.00       | 12500.00      | 0.00            |