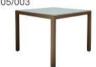

### LCO-003

DINING TABLE WITH GLASS TOP

REF.: LCO/003/003

Dining Table with Aluminium frame powder coated, Woven with Synthetic Wicker, Table top in toughened glass. (Dimensions: W200 x D100 x H75 cms)

| Furniture (Rs) | Cushion (Rs.) | Table Top (Rs.) |
|----------------|---------------|-----------------|
| 52000.00       | 0.00          | 10000.00        |