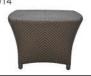

LCO - 001 LOW SIDE TABLE WITH GLASS TOP REF.: LCO/001/014

Side Table with Aluminium frame powder coated, Woven with Synthetic Wicker, Table top in toughened glass. (Dimensions: W60 x D60 x H40 cms)

| 1 | Furniture (Rs) | Cushion (Rs.) | Table Top (Rs.) |
|---|----------------|---------------|-----------------|
|   | 9000.00        | 0.00          | 1800.00         |