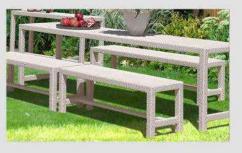

DOUBLE SEATER BENCH

REF.: LCO/004/001

Bench with Aluminium frame powder coated, Woven with Synthetic Wicker

(Dimensions: W127 x D41 x H40 x SH45 cms)

| Furniture (Rs) | Cushion (Rs.) | Table Top (Rs.) |
|----------------|---------------|-----------------|
| 21000.00       | 0.00          | 0.00            |

# LCO-004

THREE SEATER BENCH REF.: LCO/004/002

Bench with Aluminium frame powder coated, Woven with Synthetic Wicker (Dimensions: W175 x D41 x H40 x SH45 cms)

| 8 | Furniture (Rs) | Cushion (Rs.) | Table Top (Rs.) |
|---|----------------|---------------|-----------------|
|   | 26000.00       | 0.00          | 0.00            |