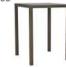

# LCO-005

SBAR TABLE WITH GLASS TOP

REF.: LCO/005/005

Bar Table with Aluminium frame powder coated, Woven with Synthetic Wicker, Table top in toughened glass. (Dimensions: W82 x D82 x H115 cms)

| Furniture (Rs) | Cushion (Rs.) | Table Top (Rs.) |
|----------------|---------------|-----------------|
| 21000.00       | 0.00          | 3400.00         |