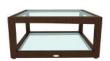

(Dimensions: W57 x D55 x H41 x SH41 cms)

LCO - 001 CENTER TABLE WITH GLASS TOP REF.: LCO/001/012

Center Table with Aluminium frame powder coated, Woven with Synthetic Wicker, Table top in toughened glass. (Dimensions: W120 x D120 x H40 cms)