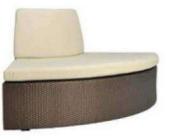

Open Center Module

Open Center Module Wide

Open Center Module X Wide

Closed Center Module

Closed Corner Module

Closed Center Module Wide

Closed Center Module X Wide

LCO-009

Closed 45 Inside Curve

Closed 45 Outside Curve

Closed 90 Inside Curve

Closed 90 Outside Curve

LCO - 009

CLOSED 45 INSIDE CURVE MODULE

REF: LCO/009/001

Modular Sofa with Aluminium frame powder coated, Woven with Synthetic Wicker. Cushions in Agora make 100% solution dyed acrylic fabric with PU foam. (Dimensions: W92 x D101 x H72 x SH42 cms)