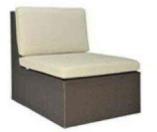

Open Center Module

Open Center Module Wide

Open Center Module X Wide

Closed Center Module

Closed Corner Module

Closed Center Module Wide

Closed Center Module X Wide

LCO-009

Closed 45 Inside Curve

Closed 45 Outside Curve

Closed 90 Inside Curve

Closed 90 Outside Curve

LCO - 009

CLOSED 45 INSIDE CURVE MODULE

REF: LCO/009/001

Modular Sofa with Aluminium frame powder coated, Woven with Synthetic Wicker. Cushions in Agora make 100% solution dyed acrylic fabric with PU foam. (Dimensions: W92 x D101 x H72 x SH42 cms)