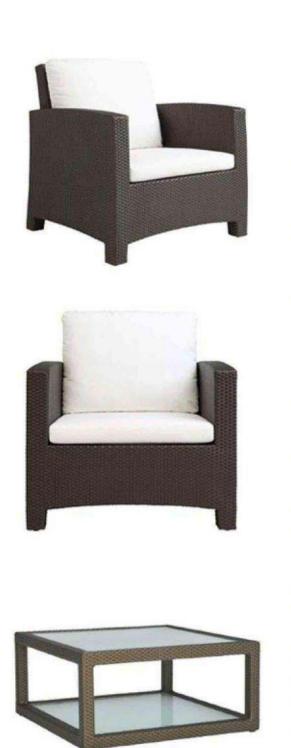

| Furniture (Rs) | Cushion (Rs.) | Table Top (Rs.) |
|----------------|---------------|-----------------|
| 45000.00       | 18750.00      | 0.00            |

SINGLE SEATER SOFA

REF.: LCO/002/001

Single Seater Sofa with Aluminium frame powder coated, Woven with Synthetic Wicker. Cushions in Agora make 100% solution dyed acrylic fabric with PU foam. (Dimensions: W74 x D80 x H89 x SH40 cms)

| Furniture (Rs) | Cushion (Rs.) | Table Top (Rs.) |
|----------------|---------------|-----------------|
| 27000.00       | 7500.00       | 0.00            |

### LCO-002

CENTER TABLE WITH GLASS TOP

REF.: LCO/002/004

Center Table with Aluminium frame powder coated,
Woven with Synthetic Wicker, Table top in toughened glass.
(Dimensions: W80 x D80 x H37 cms)

| Furniture (Rs) | Cushion (Rs.) | Table Top (Rs.) |
|----------------|---------------|-----------------|
| 24000.00       | 0.00          | 6500.00         |