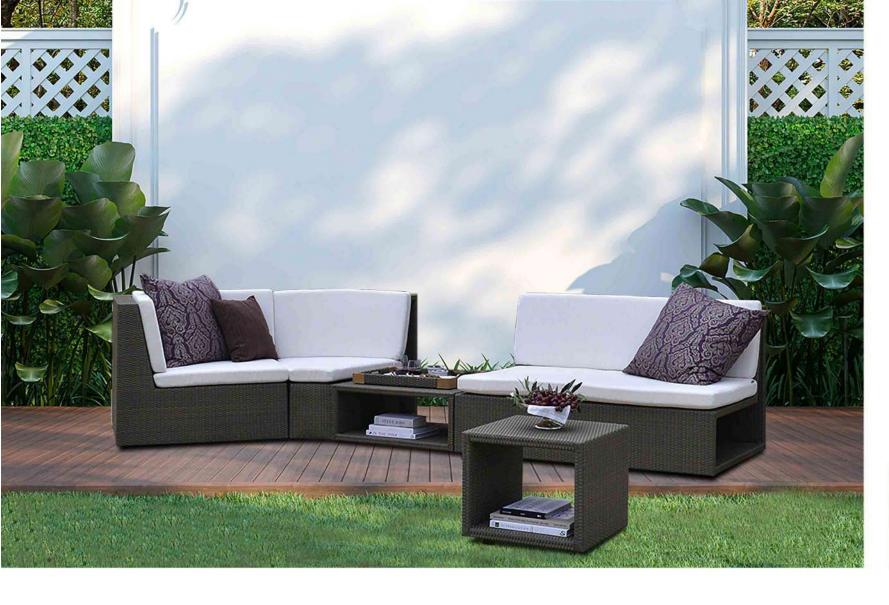

LCO - 009

CLOSED CENTER MODULE

REF.: LCO/009/005

Modular Sofa with Aluminium frame powder coated, Woven with Synthetic Wicker. Cushions in Agora make 100% solution dyed acrylic fabric with PU foam. (Dimensions: W66 x D92 x H79 x SH42 cms)

| Furniture (Rs) | Cushion (Rs.) | Table Top (Rs.) |
|----------------|---------------|-----------------|
| 22000.00       | 7500.00       | 0.00            |

Modular Sofa with Aluminium frame powder coated, Woven with Synthetic Wicker: Cushions in Agora make 100% solution dyed acrylic fabric with PU foam. (Dimensions: W66 x D92 x H79 x SH42 cms)

| Furniture (Rs) | Cushion (Rs.) | Table Top (Rs.) |
|----------------|---------------|-----------------|
| 24000.00       | 7500.00       | 0.00            |