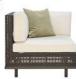

| Furniture (Rs) | Cushion (Rs.) | Table Top (Rs.) |
|----------------|---------------|-----------------|
| 20000.00       | 0.00          | 7200.00         |

Double Seater Lounge Sofa with Aluminium frame powder coated, Woven with Synthetic Wicker. Cushions in Agora make 100% solution dyed acrylic fabric with PU foam. (Dimensions: W146 x D76 x H85 x SH38 cms)

| Furniture (Rs) | Cushion (Rs.) | Table Top (Rs.) |
|----------------|---------------|-----------------|
| 33000.00       | 12500.00      | 0.00            |

LCO - 001 CENTER TABLE WITH GLASS TOP REF.: LCO/001/013