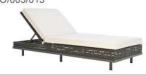

| Furniture (Rs) | Cushion (Rs.) | Table Top (Rs.) |
|----------------|---------------|-----------------|
| 20000.00       | 4500.00       | 0.00            |

LCO - 001 SUNLOUNGER

Sunlounger with Aluminium frame powder coated, Woven with Synthetic Wicker. Cushions in Agora make 100% solution dyed acrylic fabric with PU foam. (Dimensions: W82 x D209 x H35 x SH35 cms)

| Furniture (Rs) | Cushion (Rs.) | Table Top (Rs.) |
|----------------|---------------|-----------------|
| 41000.00       | 12500.00      | 0.00            |

LCO - 001

SINGLE SEATER LOUNGE SOFA

REF.: LCO/001/008