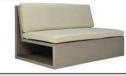

Open Center Module

Open Center Module Wide

Open Center Module X Wide

Closed Center Module

Closed Corner Module

Closed Center Module Wide

Closed Center Module X Wide

LCO-009

Closed 45 Inside Curve

Closed 45 Outside Curve

Closed 90 Inside Curve

Closed 90 Outside Curve

LCO - 009

CLOSED 45 INSIDE CURVE MODULE

REF: LCO/009/001

Modular Sofa with Aluminium frame powder coated, Woven with Synthetic Wicker. Cushions in Agora make 100% solution dyed acrylic fabric with PU foam. (Dimensions: W92 x D101 x H72 x SH42 cms)