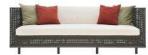

### LCO-003

THREE SEATER SOFA

REF.: LCO/003/007

Three Seater Sofa with Aluminium frame powder coated, Woven with Synthetic Wicker. Cushions in Agora make 100% solution dyed acrylic fabric with PU foam. (Dimensions: W219 x D86 x H77 x SH42 cms)

| Furniture (Rs) | Cushion (Rs.) | Table Top (Rs.) |
|----------------|---------------|-----------------|
| 80000.00       | 22500.00      | 0.00            |