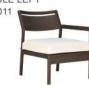

# LCO-005

CORNER MODULE RIGHT

REF.: LCO/005/012

Modular Single Seater Right Module with Aluminium frame powder coated, Woven with Synthetic Wicker. Cushions in Agora make 100% solution dyed acrylic fabric with PU foam.

(Dimensions: W57 x D66 x H78 x SH39 cms)

Furniture (Rs) Cushion (Rs.) Table Top (Rs.) 20000.00 6250.00 0.00

DOUBLE SEATER SOFA

REF.: LCO/005/013

Double Seater Sofa with Aluminium frame powder coated, Woven with Synthetic Wicker. Cushions in Agora make 100% solution dyed acrylic fabric with PU foam. (Dimensions: W117 x D68 x H74 x SH39 cms)