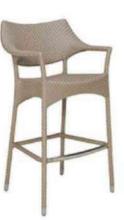

Cushion (Rs.)

4500.00

Table Top (Rs.)

0.00

LCO - 001 BAR STOOL WITH ARMS

REF.: LCO/001/006

Bar Stool with Arms with Aluminium frame powder coated, Woven with Synthetic Wicker. Cushions in Agora make 100% solution dyed acrylic fabric with PU foam. (Dimensions: W64 x D55 x H113 x SH75 cms)

| Furniture (Rs) | Cushion (Rs.) | Table Top (Rs.) |
|----------------|---------------|-----------------|
| 20000.00       | 4500.00       | 0.00            |

LCO - 001 SUNLOUNGER

Sunlounger with Aluminium frame powder coated, Woven with Synthetic Wicker. Cushions in Agora make 100% solution dyed acrylic fabric with PU foam. (Dimensions: W82 x D209 x H35 x SH35 cms)