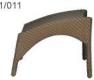

LCO-011 OTTOMAN REF.: LCO/011/009

Furniture (Rs)

41000.00

Ottoman with Aluminium frame powder coated, Woven with Synthetic Wicker. Cushions in Agora make 100% solution dyed acrylic fabric with PU foam.
(Dimensions: W70 x D60 x H32 x SH39 cms)

| Furniture (Rs) | Cushion (Rs.) | Table Top (Rs.) |
|----------------|---------------|-----------------|
| 10000.00       | 5250.00       | 0.00            |

LCO-012 SINGLE SEATER SOFA REF.: LCO/012/001