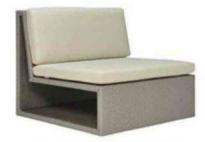

Open Center Module

Open Center Module Wide

Open Center Module X Wide

Closed Center Module

Closed Corner Module

Closed Center Module Wide

Closed Center Module X Wide

LCO-009

Closed 45 Inside Curve

Closed 45 Outside Curve

Closed 90 Inside Curve

Closed 90 Outside Curve

LCO - 009

CLOSED 45 INSIDE CURVE MODULE

REF: LCO/009/001

Modular Sofa with Aluminium frame powder coated, Woven with Synthetic Wicker. Cushions in Agora make 100% solution dyed acrylic fabric with PU foam. (Dimensions: W92 x D101 x H72 x SH42 cms)