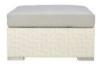

8000.00

Ottoman with Aluminium frame powder coated, Woven

with Synthetic Wicker. Cushions in Agora make 100%

Cushion (Rs.)

4500.00

Table Top (Rs.)

0.00

solution dyed acrylic fabric with PU foam.

(Dimensions: W57 x D55 x H41 x SH41 cms)

LCO - 001 CENTER TABLE WITH GLASS TOP REF.: LCO/001/012

Center Table with Aluminium frame powder coated, Woven with Synthetic Wicker, Table top in toughened glass. (Dimensions: W120 x D120 x H40 cms)