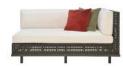

| Furniture (Rs) | Cushion (Rs.) | Table Top (Rs.) |
|----------------|---------------|-----------------|
| 20000.00       | 0.00          | 7200.00         |

Double Seater Lounge Sofa with Aluminium frame powder coated, Woven with Synthetic Wicker. Cushions in Agora make 100% solution dyed acrylic fabric with PU foam. (Dimensions: W146 x D76 x H85 x SH38 cms)

| Furniture (Rs) | Cushion (Rs.) | Table Top (Rs.) |
|----------------|---------------|-----------------|
| 33000.00       | 12500.00      | 0.00            |

LCO - 001 CENTER TABLE WITH GLASS TOP REF.: LCO/001/013