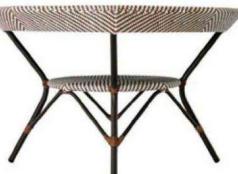

| Furniture (Rs) | Cushion (Rs.) | Table Top (Rs.) |
|----------------|---------------|-----------------|
| 12000.00       | 4500.00       | 0.00            |

LCO - 001 DINING TABLE WITH GLASS TOP REF.: LCO/001/003

LCO - 001 DINING TABLE WITH GLASS TOP REF.: LCO/001/004

Square Dining Table with Aluminium frame powder coated, Woven with Synthetic Wicker, Table top in toughened glass.

(Dimensions: W100 x D100 x H75 cms)