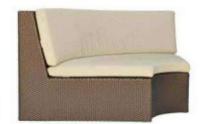

Open Center Module

Open Center Module Wide

Open Center Module X Wide

Closed Center Module

Closed Corner Module

Closed Center Module Wide

Closed Center Module X Wide

LCO-009

Closed 45 Inside Curve

Closed 45 Outside Curve

Closed 90 Inside Curve

Closed 90 Outside Curve

LCO - 009

CLOSED 45 INSIDE CURVE MODULE

REF: LCO/009/001

Modular Sofa with Aluminium frame powder coated, Woven with Synthetic Wicker. Cushions in Agora make 100% solution dyed acrylic fabric with PU foam. (Dimensions: W92 x D101 x H72 x SH42 cms)