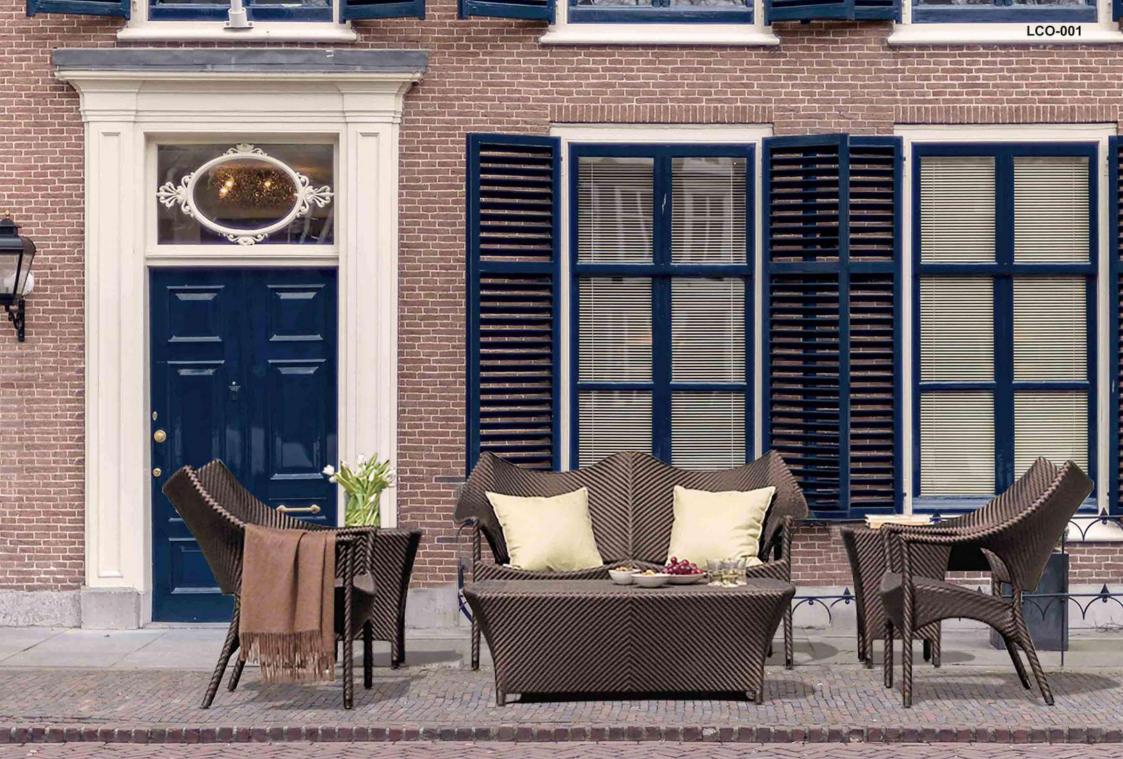

LCO-008 - PAGE NO.- 40

LCO-009 - PAGE NO.- 45

LCO-010 - PAGE NO.- 51

LCO-011 - PAGE NO.- 53

LCO-012 - PAGE NO.- 57

LCO - 001 DINING ARMCHAIR REF.: LCO/001/001

LCO - 001 CHAIR WITHOUT ARMS REF.: LCO/001/002

Dining Armchair with Aluminium frame powder coated, Woven with Synthetic Wicker, Cushions in Agora make 100% solution dved acrylic fabric with PU foam. (Dimensions: W66 x D60 x H84 x SH47 cms

| Furniture (Rs) | Cushion (Rs.) | Table Top (Rs.) |
|----------------|---------------|-----------------|
| 14000.00       | 4500.00       | 0.00            |

Dining Chair with Aluminium frame powder coated, Woven with Synthetic Wicker. Cushions in Agora make 100% solution dyed acrylic fabric with PU foam. (Dimensions: W52 x D60 x H84 x SH47 cms)

| Furniture (Rs) | Cushion (Rs.) | Table Top (Rs.) |
|----------------|---------------|-----------------|
| 12000.00       | 4500.00       | 0.00            |

LCO - 001 DINING TABLE WITH GLASS TOP REF.: LCO/001/003