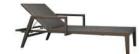

| Furniture (Rs) | Cushion (Rs.) | Table Top (Rs.) |
|----------------|---------------|-----------------|
| 20000.00       | 4500.00       | 0.00            |

LCO - 001 SUNLOUNGER

Sunlounger with Aluminium frame powder coated, Woven with Synthetic Wicker. Cushions in Agora make 100% solution dyed acrylic fabric with PU foam. (Dimensions: W82 x D209 x H35 x SH35 cms)

| Furniture (Rs) | Cushion (Rs.) | Table Top (Rs.) |
|----------------|---------------|-----------------|
| 41000.00       | 12500.00      | 0.00            |

LCO - 001

SINGLE SEATER LOUNGE SOFA

REF.: LCO/001/008