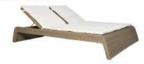

| Furniture (Rs) | Cushion (Rs.) | Table Top (Rs.) |
|----------------|---------------|-----------------|
| 20000.00       | 4500.00       | 0.00            |

LCO - 001 SUNLOUNGER

Sunlounger with Aluminium frame powder coated, Woven with Synthetic Wicker. Cushions in Agora make 100% solution dyed acrylic fabric with PU foam. (Dimensions: W82 x D209 x H35 x SH35 cms)