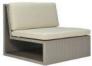

Open Center Module

Open Center Module Wide

Open Center Module X Wide

Closed Center Module

Closed Corner Module

Closed Center Module Wide

Closed Center Module X Wide

LCO-009

Closed 45 Inside Curve

Closed 45 Outside Curve

Closed 90 Inside Curve

Closed 90 Outside Curve

LCO - 009

CLOSED 45 INSIDE CURVE MODULE

REF: LCO/009/001

Modular Sofa with Aluminium frame powder coated, Woven with Synthetic Wicker. Cushions in Agora make 100% solution dyed acrylic fabric with PU foam. (Dimensions: W92 x D101 x H72 x SH42 cms)