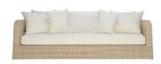

THREE SEATER LOUNGE SOFA REF.: LCO/001/010

LCO - 001

Three Seater Lounge Sofa with Aluminium frame powder coated, Woven with Synthetic Wicker. Cushions in Agora make 100% solution dyed acrylic fabric with PU foam. (Dimensions: W215 x D76 x H85 x SH38 cms)

| Furniture (Rs) | Cushion (Rs.) | Table Top (Rs.) |
|----------------|---------------|-----------------|
| 42000.00       | 18750.00      | 0.00            |

LCO - 001 OTTOMAN REF.: LCO/001/011

Furniture (Rs)