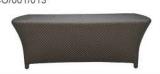

| Furniture (Rs) | Cushion (Rs.) | Table Top (Rs.) |
|----------------|---------------|-----------------|
| 20000.00       | 4500.00       | 0.00            |

LCO - 001 SUNLOUNGER

Sunlounger with Aluminium frame powder coated, Woven with Synthetic Wicker. Cushions in Agora make 100% solution dyed acrylic fabric with PU foam. (Dimensions: W82 x D209 x H35 x SH35 cms)

| Furniture (Rs) | Cushion (Rs.) | Table Top (Rs.) |
|----------------|---------------|-----------------|
| 41000.00       | 12500.00      | 0.00            |

LCO - 001

SINGLE SEATER LOUNGE SOFA

REF.: LCO/001/008