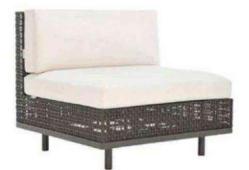

Open Center Module

Open Center Module Wide

Open Center Module X Wide

Closed Center Module

Closed Corner Module

Closed Center Module Wide

Closed Center Module X Wide

LCO-009

Closed 45 Inside Curve

Closed 45 Outside Curve

Closed 90 Inside Curve

Closed 90 Outside Curve

LCO - 009

CLOSED 45 INSIDE CURVE MODULE

REF: LCO/009/001

Modular Sofa with Aluminium frame powder coated, Woven with Synthetic Wicker. Cushions in Agora make 100% solution dyed acrylic fabric with PU foam. (Dimensions: W92 x D101 x H72 x SH42 cms)