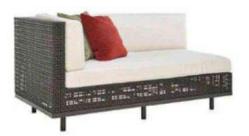

Open Center Module

Open Center Module Wide

Open Center Module X Wide

Closed Center Module

Closed Corner Module

Closed Center Module Wide

Closed Center Module X Wide

LCO-009

Closed 45 Inside Curve

Closed 45 Outside Curve

Closed 90 Inside Curve

Closed 90 Outside Curve

LCO - 009

CLOSED 45 INSIDE CURVE MODULE

REF: LCO/009/001

Modular Sofa with Aluminium frame powder coated, Woven with Synthetic Wicker. Cushions in Agora make 100% solution dyed acrylic fabric with PU foam. (Dimensions: W92 x D101 x H72 x SH42 cms)