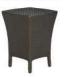

LCO - 001 HIGH SIDE TABLE WITH GLASS TOP REF.: LCO/001/015

Side Table with Aluminium frame powder coated, Woven with Synthetic Wicker, Table top in toughened glass. (Dimensions: W45 x D45 x H55 cms)

| Furniture (Rs) | Cushion (Rs.) | Table Top (Rs.) |
|----------------|---------------|-----------------|
| 7000.00        | 0.00          | 1000.00         |