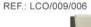

# LCO-006

WIDE CENTER MODULE

REF.: LCO/006/006

Wide Center Module with Aluminium frame powder coated, Woven with Synthetic Wicker. Cushions in Agora make 100% solution dyed acrylic fabric with PU foam. (Dimensions: W120 x D100 x H81 x SH44 cms)

| Furniture (Rs) | Cushion (Rs.) | Table Top (Rs.) |
|----------------|---------------|-----------------|
| 40000.00       | 15000.00      | 0.00            |