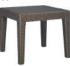

LCO-012

SIDE TABLE WITH GLASS TOP REF.: LCO/012/008

Side Table with Aluminium frame powder coated, Woven with Synthetic Wicker, Table top in toughened glass. (Dimensions: W57 Dia x H42 cms)

| Furniture (Rs) | Cushion (Rs.) | Table Top (Rs.) |
|----------------|---------------|-----------------|
| 14000.00       | 0.00          | 1600.00         |