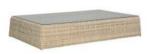

(Dimensions: W57 x D55 x H41 x SH41 cms)

LCO - 001 CENTER TABLE WITH GLASS TOP REF.: LCO/001/012

Center Table with Aluminium frame powder coated, Woven with Synthetic Wicker, Table top in toughened glass. (Dimensions: W120 x D120 x H40 cms)

| Furniture (Rs) | Cushion (Rs.) | Table Top (Rs.) |
|----------------|---------------|-----------------|
| 20000.00       | 0.00          | 7200.00         |

Double Seater Lounge Sofa with Aluminium frame powder coated, Woven with Synthetic Wicker. Cushions in Agora make 100% solution dyed acrylic fabric with PU foam. (Dimensions: W146 x D76 x H85 x SH38 cms)