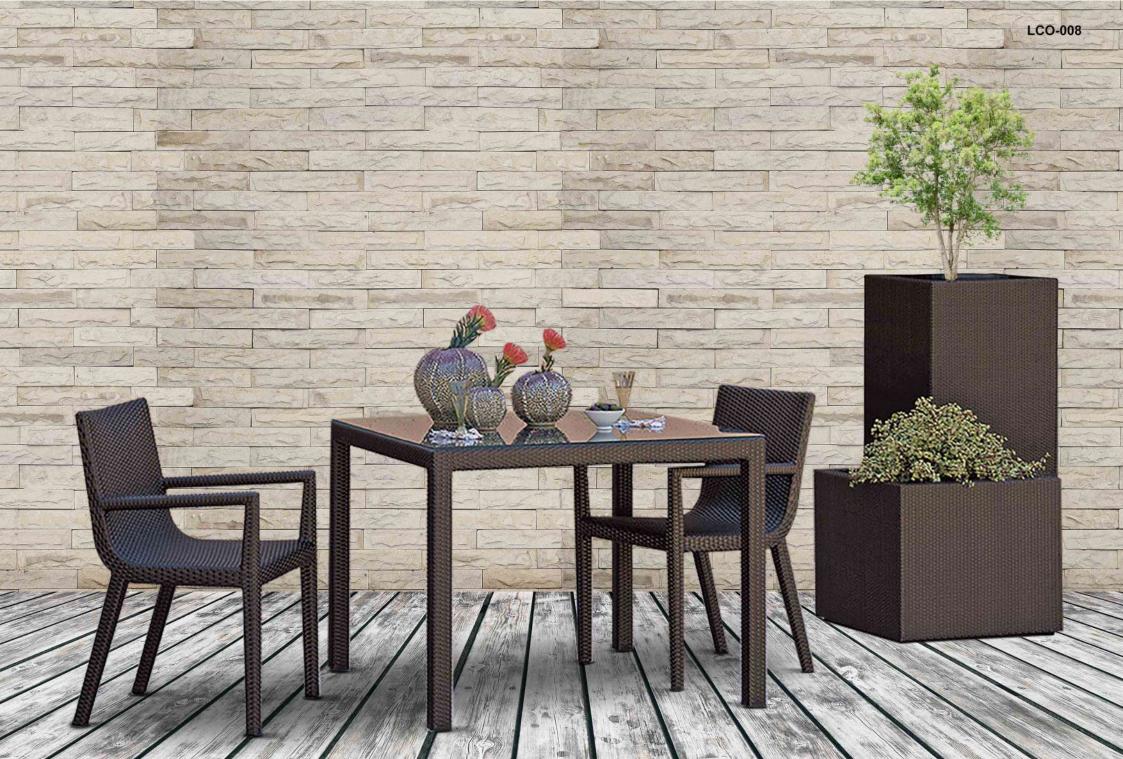

ADJUSTABLE LOUNGE CHAIR

REF.: LCO/008/001

Lounge Chair with Adjustable back with Aluminium frame powder coated, Woven with Synthetic Wicker. Cushions in Agora make 100% solution dyed acrylic fabric with PU foam,

(Dimensions: W67 x D87 x H102 x SH42 cms)

| Furniture (Rs) | Cushion (Rs.) | Table Top (Rs.) |
|----------------|---------------|-----------------|
| 22000.00       | 5250.00       | 0.00            |

## LCO-008

DINING ARMCHAIR REF.: LCO/008/003

Dining Armchair with Aluminium frame powder coated, Woven with Synthetic Wicker. Cushions in Agora make 100% solution dyed acrylic fabric with PU foam. (Dimensions: W60 x D65 x H91 x SH47 cms)

| Furniture (Rs) | Cushion (Rs.) | Table Top (Rs.) |
|----------------|---------------|-----------------|
| 20000.00       | 4500.00       | 0.00            |

## LCO-008

DINING CHAIR WITHOUT ARMS

REF.: LCO/008/004

Dining Chair with Aluminium frame powder coated,
Woven with Synthetic Wicker, Cushions in Agora make
100% solution dyed acrylic fabric with PU foam.
(Dimensions: W52 x D65 x H91 x SH47 cms)

| Furniture (Rs) | Cushion (Rs.) | Table Top (Rs.) |
|----------------|---------------|-----------------|
| 16000.00       | 4500.00       | 0.00            |

# LCO-008

BAR STOOL REF.: LCO/008/005

Bar Stool with Aluminium frame powder coated, Woven with Synthetic Wicker. Cushions in Agora make 100% solution dyed acrylic fabric with PU foam.

(Dimensions: W50 x D56 x H115 x SH75 cms)

| Furniture (Rs) | Cushion (Rs.) | Table Top (Rs.) |
|----------------|---------------|-----------------|
| 25000.00       | 4500.00       | 0.00            |

## LCO-008

DINING TABLE WITH GLASS TOP

REF.: LCO/005/003

Dining Table with Aluminium frame powder coated, Woven with Synthetic Wicker, Table top in toughened glass. (Dimensions: W100 x D100 x H75 cms)

| Furniture (Rs) | Cushion (Rs.) | Table Top (Rs.) |
|----------------|---------------|-----------------|
| 20000.00       | 0.00          | 5000.00         |

## LCO-008

BAR TABLE WITH GLASS TOP

REF.: LCO/005/005

Bar Table with Aluminium frame powder coated, Woven with Synthetic Wicker, Table top in toughened glass. (Dimensions: W82 x D82 x H115 cms)

| Furniture (Rs) | Cushion (Rs.) | Table Top (Rs.) |
|----------------|---------------|-----------------|
| 23000.00       | 0.00          | 3400.00         |

## LCO-008

CENTER TABLE WITH GLASS TOP

REF.: LCO/008/008

Center Table with Aluminium frame powder coated, Woven with Synthetic Wicker, Table top in toughened glass. (Dimensions: W110 x D65 x H43 cms)

| Furniture (Rs) | Cushion (Rs.) | Table Top (Rs.) |
|----------------|---------------|-----------------|
| 17000.00       | 0.00          | 3600.00         |