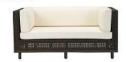

| Furniture (Rs) | Cushion (Rs.) | Table Top (Rs.) |
|----------------|---------------|-----------------|
| 20000.00       | 0.00          | 7200.00         |

Double Seater Lounge Sofa with Aluminium frame powder coated, Woven with Synthetic Wicker. Cushions in Agora make 100% solution dyed acrylic fabric with PU foam. (Dimensions: W146 x D76 x H85 x SH38 cms)

| Furniture (Rs) | Cushion (Rs.) | Table Top (Rs.) |
|----------------|---------------|-----------------|
| 33000.00       | 12500.00      | 0.00            |

LCO - 001 CENTER TABLE WITH GLASS TOP REF.: LCO/001/013