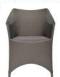

LCO - 001 FULLY WOVEN DINING ARMCHAIR REF.: LCO/001/016

Dining Armchair with Aluminium frame powder coated, Woven with Synthetic Wicker. Cushions in Agora make 100% solution dyed acrylic fabric with PU foam. (Dimensions: W65 x D60 x H82 x SH46 cms)

| Furniture (Rs) | Cushion (Rs.) | Table Top (Rs.) |
|----------------|---------------|-----------------|
| 20000.00       | 4500.00       | 0.00            |

LCO - 001
DINING TABLE WITH GLASS TOP
REF.: LCO/001/017