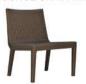

| Furniture (Rs) | Cushion (Rs.) | Table Top (Rs.) |
|----------------|---------------|-----------------|
| 14000.00       | 4500.00       | 0.00            |

Dining Chair with Aluminium frame powder coated, Woven with Synthetic Wicker. Cushions in Agora make 100% solution dyed acrylic fabric with PU foam. (Dimensions: W52 x D60 x H84 x SH47 cms)