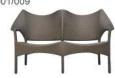

| Furniture (Rs) | Cushion (Rs.) | Table Top (Rs.) |
|----------------|---------------|-----------------|
| 45000.00       | 18750.00      | 0.00            |

SINGLE SEATER SOFA

REF.: LCO/002/001

Single Seater Sofa with Aluminium frame powder coated, Woven with Synthetic Wicker. Cushions in Agora make 100% solution dyed acrylic fabric with PU foam. (Dimensions: W74 x D80 x H89 x SH40 cms)

| Furniture (Rs) | Cushion (Rs.) | Table Top (Rs.) |
|----------------|---------------|-----------------|
| 27000.00       | 7500.00       | 0.00            |