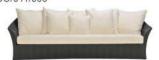

THREE SEATER LOUNGE SOFA REF.: LCO/001/010

LCO - 001

Three Seater Lounge Sofa with Aluminium frame powder coated, Woven with Synthetic Wicker. Cushions in Agora make 100% solution dyed acrylic fabric with PU foam. (Dimensions: W215 x D76 x H85 x SH38 cms)

| Furniture (Rs) | Cushion (Rs.) | Table Top (Rs.) |
|----------------|---------------|-----------------|
| 42000.00       | 18750.00      | 0.00            |

LCO - 001 OTTOMAN REF.: LCO/001/011

Furniture (Rs)