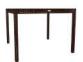

LCO-008 - PAGE NO.- 40

LCO-009 - PAGE NO.- 45

LCO-010 - PAGE NO.- 51

LCO-011 - PAGE NO.- 53

LCO-012 - PAGE NO.- 57

LCO - 001 DINING ARMCHAIR REF.: LCO/001/001

LCO - 001 CHAIR WITHOUT ARMS REF.: LCO/001/002

Dining Armchair with Aluminium frame powder coated, Woven with Synthetic Wicker, Cushions in Agora make 100% solution dved acrylic fabric with PU foam. (Dimensions: W66 x D60 x H84 x SH47 cms

| Furniture (Rs) | Cushion (Rs.) | Table Top (Rs.) |
|----------------|---------------|-----------------|
| 14000.00       | 4500.00       | 0.00            |

Dining Chair with Aluminium frame powder coated, Woven with Synthetic Wicker. Cushions in Agora make 100% solution dyed acrylic fabric with PU foam. (Dimensions: W52 x D60 x H84 x SH47 cms)