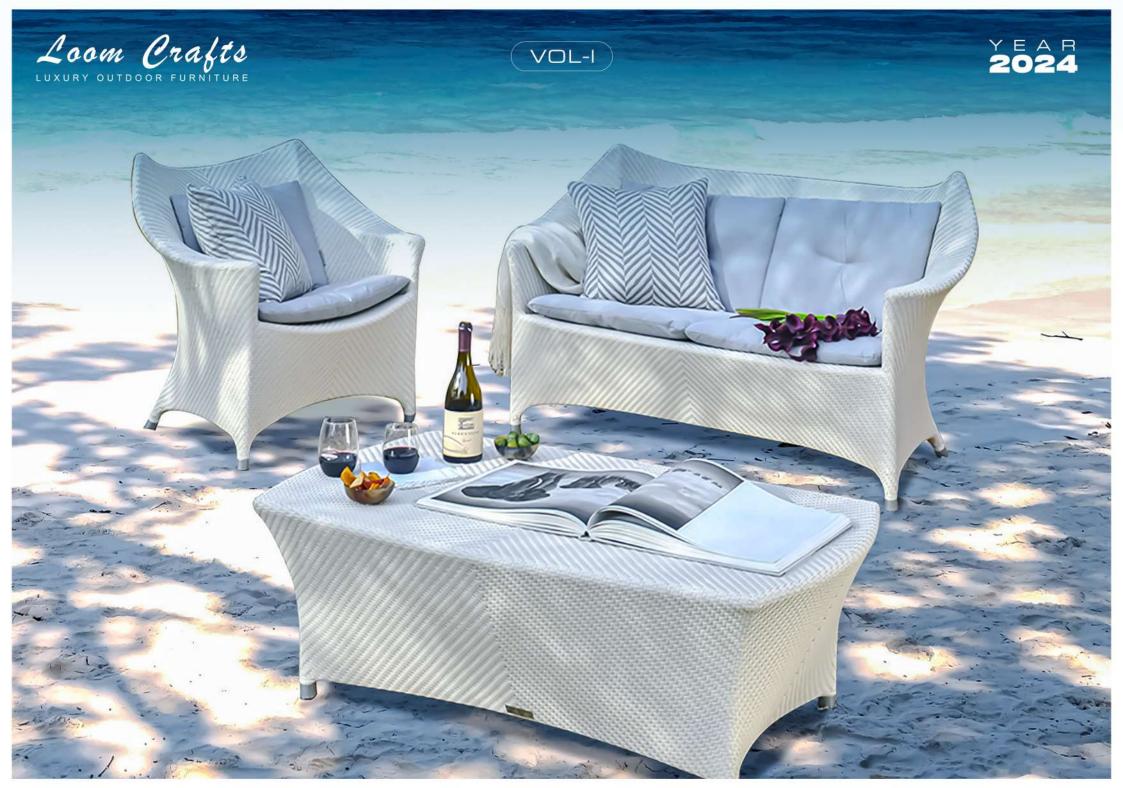

# 



# INDEX



LCO-001 - PAGE NO.- 5



LCO-002 - PAGE NO.- 13



LCO-003 - PAGE NO.- 18



LCO-004 - PAGE NO.- 24



LCO-005 - PAGE NO.- 26



LCO-006 - PAGE NO.- 33



LCO-007 - PAGE NO.- 38



LCO-008 - PAGE NO.- 40



LCO-009 - PAGE NO.- 45



LCO-010 - PAGE NO.- 51



LCO-011 - PAGE NO.- 53



LCO-012 - PAGE NO.- 57

















LCO - 001 DINING ARMCHAIR REF.: LCO/001/001



LCO - 001 CHAIR WITHOUT ARMS REF.: LCO/001/002



Dining Armchair with Aluminium frame powder coated, Woven with Synthetic Wicker, Cushions in Agora make 100% solution dved acrylic fabric with PU foam. (Dimensions: W66 x D60 x H84 x SH47 cms

| Furniture (Rs) | Cushion (Rs.) | Table Top (Rs.) |
|----------------|---------------|-----------------|
| 14000.00       | 4500.00       | 0.00            |

Dini