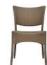

LCO-008 - PAGE NO.- 40

LCO-009 - PAGE NO.- 45

LCO-010 - PAGE NO.- 51

LCO-011 - PAGE NO.- 53

LCO-012 - PAGE NO.- 57

LCO - 001 DINING ARMCHAIR REF.: LCO/001/001

LCO - 001 CHAIR WITHOUT ARMS REF.: LCO/001/002

Dining Armchair with Aluminium frame powder coated, Woven with Synthetic Wicker, Cushions in Agora make 100% solution dved acrylic fabric with PU foam. (Dimensions: W66 x D60 x H84 x SH47 cms

| Furniture (Rs) | Cushion (Rs.) | Table Top (Rs.) |
|----------------|---------------|-----------------|
| 14000.00       | 4500.00       | 0.00            |

Dining Chair with Aluminium frame powder coated, Woven with Synthetic Wicker. Cushions in Agora make 100% solution dyed acrylic fabric with PU foam. (Dimensions: W52 x D60 x H84 x SH47 cms)