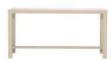

DOUBLE SEATER BENCH

REF.: LCO/004/001

Bench with Aluminium frame powder coated, Woven with Synthetic Wicker

(Dimensions: W127 x D41 x H40 x SH45 cms)

| Furniture (Rs) | Cushion (Rs.) | Table Top (Rs.) |
|----------------|---------------|-----------------|
| 21000.00       | 0.00          | 0.00            |

# LCO-004

THREE SEATER BENCH REF.: LCO/004/002

Bench with Aluminium frame powder coated, Woven with Synthetic Wicker (Dimensions: W175 x D41 x H40 x SH45 cms)

| 8 | Furniture (Rs) | Cushion (Rs.) | Table Top (Rs.) |
|---|----------------|---------------|-----------------|
|   | 26000.00       | 0.00          | 0.00            |