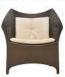

LCO-008 - PAGE NO.- 40

LCO-009 - PAGE NO.- 45

LCO-010 - PAGE NO.- 51

LCO-011 - PAGE NO.- 53

LCO-012 - PAGE NO.- 57

LCO - 001 DINING ARMCHAIR REF.: LCO/001/001

LCO - 001 CHAIR WITHOUT ARMS REF.: LCO/001/002

Dining Armchair with Aluminium frame powder coated, Woven with Synthetic Wicker, Cushions in Agora make 100% solution dved acrylic fabric with PU foam. (Dimensions: W66 x D60 x H84 x SH47 cms

| Furniture (Rs) | Cushion (Rs.) | Table Top (Rs.) |
|----------------|---------------|-----------------|
| 14000.00       | 4500.00       | 0.00            |

Dining Chair with Aluminium frame powder coated, Woven with Synthetic Wicker. Cushions in Agora make 100% solution dyed acrylic fabric with PU foam. (Dimensions: W52 x D60 x H84 x SH47 cms)

| Furniture (Rs) | Cushion (Rs.) | Table Top (Rs.) |
|----------------|---------------|-----------------|
| 12000.00       | 4500.00       | 0.00            |

LCO - 001 DINING TABLE WITH GLASS TOP REF.: LCO/001/003