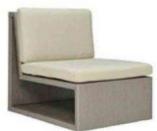

Open Center Module

Open Center Module Wide

Open Center Module X Wide

Closed Center Module

Closed Corner Module

Closed Center Module Wide

Closed Center Module X Wide

LCO-009

Closed 45 Inside Curve

Closed 45 Outside Curve

Closed 90 Inside Curve

Closed 90 Outside Curve

LCO - 009

CLOSED 45 INSIDE CURVE MODULE

REF: LCO/009/001

Modular Sofa with Aluminium frame powder coated, Woven with Synthetic Wicker. Cushions in Agora make 100% solution dyed acrylic fabric with PU foam. (Dimensions: W92 x D101 x H72 x SH42 cms)