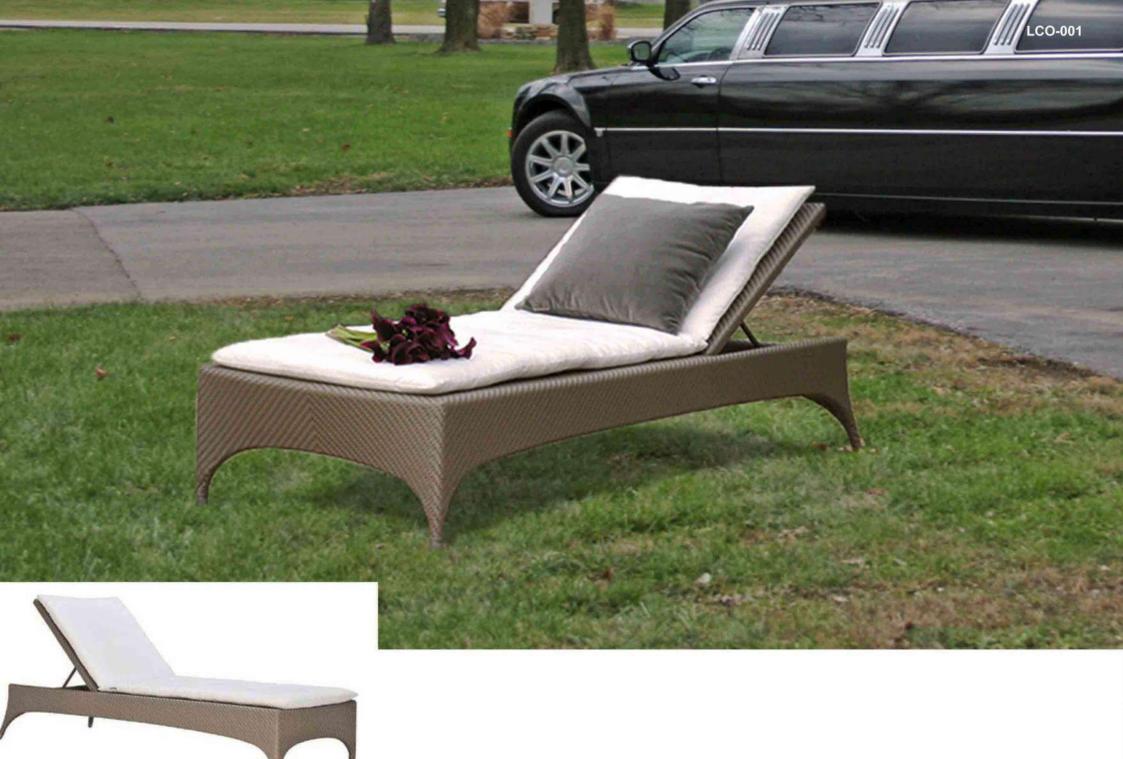

| Furniture (Rs) | Cushion (Rs.) | Table Top (Rs.) |
|----------------|---------------|-----------------|
| 20000.00       | 4500.00       | 0.00            |

LCO - 001 SUNLOUNGER

Sunlounger with Aluminium frame powder coated, Woven with Synthetic Wicker. Cushions in Agora make 100% solution dyed acrylic fabric with PU foam. (Dimensions: W82 x D209 x H35 x SH35 cms)

| Furniture (Rs) | Cushion (Rs.) | Table Top (Rs.) |
|----------------|---------------|-----------------|
| 41000.00       | 12500.00      | 0.00            |

LCO - 001

SINGLE SEATER LOUNGE SOFA

REF.: LCO/001/008