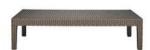

LCO - 001 DINING TABLE WITH GLASS TOP REF.: LCO/001/004

Square Dining Table with Aluminium frame powder coated, Woven with Synthetic Wicker, Table top in toughened glass.

(Dimensions: W100 x D100 x H75 cms)

| Furniture (Rs) | Cushion (Rs.) | Table Top (Rs. |
|----------------|---------------|----------------|
| 30000.00       | 0.00          | 5000.00        |

Round Dining Table with Aluminium frame powder coated, Woven with Synthetic Wicker, Table top in toughened glass. (Dimensions: W100 Dia x H75 cms)