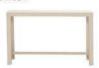

 29400.00
 0.00
 11500.00

LCO-004

CONSOLE TABLE WITH GLASS TOP REF.: LCO/004/004

Console Table with Aluminium frame powder coated.

Woven with Synthetic Wicker, Table top in toughened glass.

(Dimensions: W122 x D41 x H75 cms)

| Furniture (Rs) | Cushion (Rs.) | Table Top (Rs.) |
|----------------|---------------|-----------------|
| 19000.00       | 0.00          | 2500.00         |

LCO-004

CONSOLE TABLE WITH GLASS TOP REF.: LCO/004/005