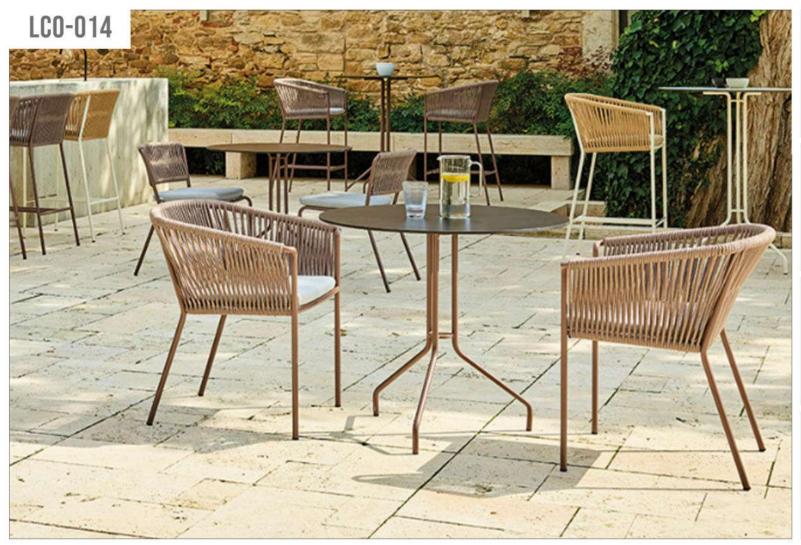

LCO-014 CHAIR

REF.: LCO/014/001

Furniture (Rs)

18000.00

Stackable Dining Chair with Aluminium frame powder

coated, Woven with Synthetic Rope. Cushions in Agora

Cushion (Rs.)

4500.00

Table Top (Rs.)

0.00

make 100% solution dyed acrylic fabric with PU foam.

(Dimensions: W58 x D55 x H73 x SH46 cms)

LOW BACK ARMCHAIR REF.: LCO/014/002

LCO - 014

Dining Armchair with Aluminium frame powder coated, Woven with Synthetic Rope. Cushions in Agora make 100% solution dyed acrylic fabric with PU foam. (Dimensions: W64 x D55 x H73 x SH46 cms)

Table Top (Rs.) Furniture (Rs) Cushion (Rs.) 23900.00 4500.00 0.00

LCO - 014 HIGH BACK ARMCHAIR REF.: LCO/014/003

Dining Armchair with Aluminium frame powder coated, Woven with Synthetic Rope. Cushions in Agora make 100% solution dyed acrylic fabric with PU foam. (Dimensions: W64 x D55 x H73 x SH46 cms)

| Furniture (Rs) | Cushion (Rs.) | Table Top (Rs.) |
|----------------|---------------|-----------------|
| 23900.00       | 4500.00       | 0.00            |

LCO - 014 CLUB ARMCHAIR REF.: LCO/014/004

Club Armchair with Aluminium frame powder coated, Woven with Synthetic Rope. Cushions in Agora make 100% solution dyed acrylic fabric with PU foam. (Dimensions: W77 x D72 x H72 x SH41 cms)

| Furniture (Rs) | Cushion (Rs.) | Table Top (Rs.) |
|----------------|---------------|-----------------|
| 32900.00       | 6250.00       | 0.00            |

LCO-014

DOUBLE TABLE 4 LEGS WITH HPL TOP REF.: LCO/014/025