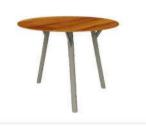

Round Dining Table with Aluminium frame powder coated, Woven with Synthetic Wicker, Table top in toughened glass.

(Dimensions: W100 Dia x H75 cms)

| Furniture (Rs) | Cushion (Rs.) | Table Top (Rs.) |
|----------------|---------------|-----------------|
| 25900.00       | 0.00          | 5000.00         |