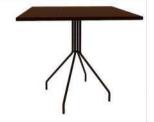

| Furniture (Rs) | Cushion (Rs.) | Table Top (Rs.) |
|----------------|---------------|-----------------|
| 32900.00       | 6250.00       | 0.00            |

LCO-014

DOUBLE TABLE 4 LEGS WITH HPL TOP REF.: LCO/014/025

Rectangular Dining Table with Aluminium frame powder coated, Table top in High Pressure Laminate. (Dimensions: W160 x D90 x H75 cms)

 Furniture (Rs)
 Cushion (Rs.)
 Table Top (Rs.)

 36300.00
 0.00
 14500.00