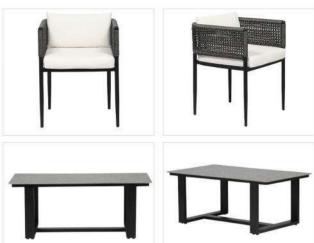

LCO - 089 DINING TABLE WITH HPL TOP REF.: LCO/089/002

Dining Armchair with Aluminium Frame Powder Coated. Woven with Outdoor Rope. (Dimensions: W58 x D56 x H74x SH43 cm)

| Furniture (Rs) | Cushion (Rs.) | Table Top (Rs.) |
|----------------|---------------|-----------------|
| 9800.00        | 4500.00       | 0.00            |

Dining Table with Aluminium Frame Powder Coated. Table Top in High Pressure Laminate.
(Dimensions: W175 x D80 x H75 cm

| Furniture (Rs) | Cushion (Rs.) | Table Top (Rs.) |
|----------------|---------------|-----------------|
| 17300.00       | 0.00          | 14000.00        |