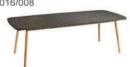

Dining Table with Aluminium frame powder coated, Woven with Synthetic Wicker. Legs in Teak Wood. Table top in Toughened Glass. (Dimensions: W200 x D100 x H75 cms)

| Furniture (Rs) | Cushion (Rs.) | Table Top (Rs.) |
|----------------|---------------|-----------------|
| 59600.00       | 0.00          | 10000.00        |

LCO - 017
ROUND DINING TABLE WITH GLASS TOP
REF.: LCO/017/011

Dining Table with Aluminium frame powder coated, Woven with Synthetic Wicker. Legs in Teak Wood. Table top in Toughened Glass.

(Dimensions: W140 Dia x H75 cms)