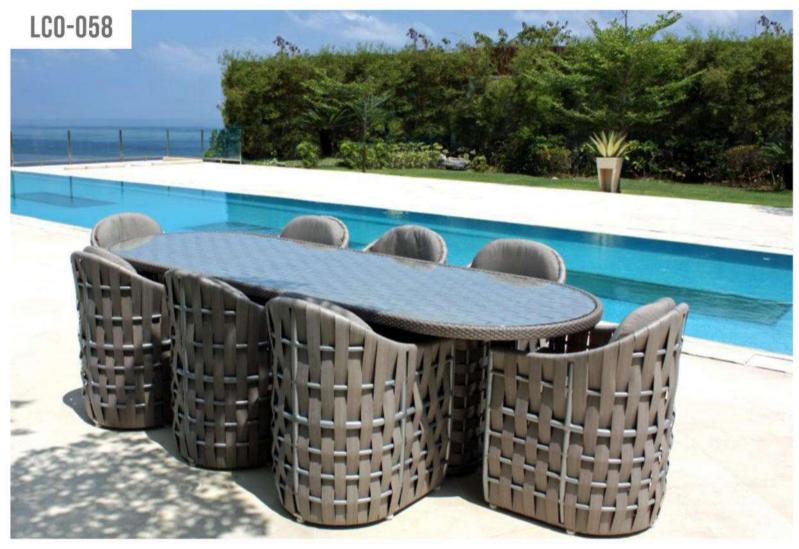

- 057 DINING TABLE WITH HPL TOP

(Dimensions: W100 Dia x H75 cms)

REF.: LCO/057/003

Laminate.



LCO - 057 DINING TABLE WITH HPL TOP REF.: LCO/057/004



Rectangular Dining Table with Stainless Steel frame powder coated, Woven with Outdoor rope, Table top in High Pressure Laminate.

(Dimensions: W240 x D100 x H75 cms)

| Furniture (Rs) | Cushion (Rs.) | Table Top (Rs.) |
|----------------|---------------|-----------------|
| 53200.00       | 0.00          | 24000.00        |

Woven with Outdoor rope, Table top in High Pressure (Dimensions: W100 x D100 x H75 cms)

> Table Top (Rs.) Furniture (Rs) Cushion (Rs.) 25500.00 0.00 10000.00

Dining Table with Stainless Steel frame powder coated,

Woven with Outdoor rope, Table top in High Pressure



#### **BRAID & ROPE**

COLOR OPTIONS LCO-057















LCO - 058 DINING ARMCHAIR REF.: LCO/058/001

Furniture (Rs)

10400.00



Dining Armchair with Aluminium frame powder coated,

Woven with Synthetic Wicker. Cushions in Agora make

Cushion (Rs.)

6250.00

Table Top (Rs.)

0.00

100% solution dyed acrylic fabric with PU foam.

(Dimensions: W57 x D63 x H84 x SH44 cms)

LCO - 058 DINING TABLE WITH GLASS TOP REF.: LCO/058/002

EF.: LCO/058/002

Round Dining Table with Aluminium frame powder coated, Woven with Synthetic Wicker, Table top in Table top in toughened glass, (Dimensions: W100 Dia x H75 cms)

| Furniture (Rs) | Cushion (Rs.) | Table Top (Rs.) |
|----------------|---------------|-----------------|
| 17300.00       | 0.00          | 5000.00         |

LCO - 058 DINING TABLE WITH GLASS TOP REF.: LCO/058/003



Rectangular Di