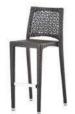

Bar Stool Without Arms with Aluminium frame powder coated, Woven with Synthetic Wicker. Cushions in Agora make 100% solution dyed acrylic fabric with PU foam. (Dimensions: W56 x D55 x H113 x SH75 cms)

| Furniture (Rs) | Cushion (Rs.) | Table Top (Rs.) |
|----------------|---------------|-----------------|
| 13800.00       | 4500.00       | 0.00            |

LCO - 001 BAR STOOL WITH ARMS

REF.: LCO/001/006