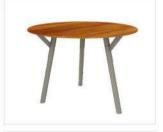

LCO - 001 DINING TABLE WITH GLASS TOP REF.: LCO/001/003

Square Dining Table with Aluminium frame powder coated, Woven with Synthetic Wicker, Table top in toughened glass.

(Dimensions: W100 x D100 x H75 cms)