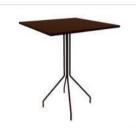

LCO-005
DINING TABLE WITH GLASS TOP

REF.: LCO/005/003

Dining Table with Aluminium frame powder coated,
Woven with Synthetic Wicker, Table top in toughened glass.
(Dimensions: W100 x D100 x H75 cms)

| Furniture (Rs) | Cushion (Rs.) | Table Top (Rs.) |
|----------------|---------------|-----------------|
| 17300.00       | 0.00          | 5000.00         |