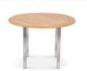

LCO - 043
ROUND DINING TABLE WITH TEAK WOOD TOP
REF.: LCO/043/005

LCO - 043 BACKLESS BENCH REF.: LCO/043/014

Dining Table with Aluminium frame powder coated,
Table top in Coated Natural Teak Wood.
(Dimensions: W100 Dia x H75 cms)

| Furniture (Rs) | Cushion (Rs.) | Table Top (Rs.) |
|----------------|---------------|-----------------|
| 16000.00       | 0.00          | 15000.00        |

Bench with Stainless Steel frame powder coated and Coated Natural Teak Wood. (Dimensions: W190 x D40 x H45 x SH45 cms)