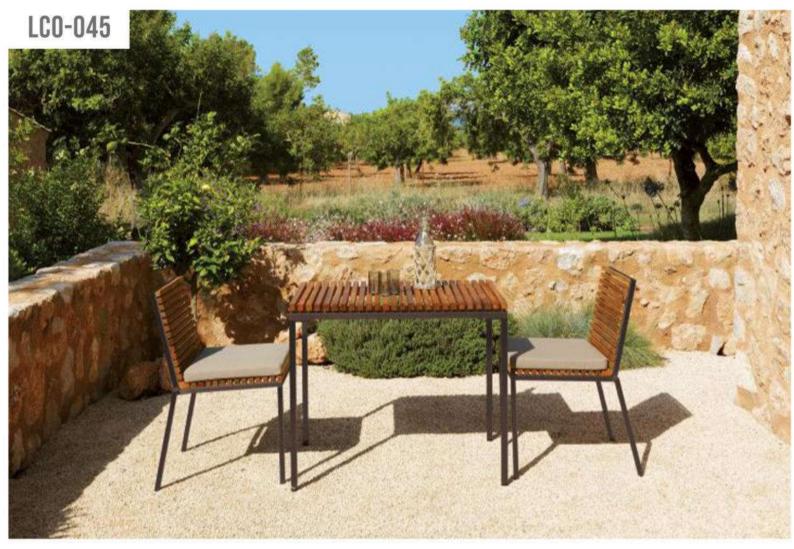

LCO - 045 DINING CHAIR REF.: LCO/045/001

LCO - 045 DINING ARMCHAIR REF.: LCO/045/002

fabric with PU foam.

| Furniture (Rs) | Cushion (Rs.) | Table Top (Rs. |
|----------------|---------------|----------------|
| 21900.00       | 4500.00       | 0.00           |

Stackable Dining Chair with Stainless Steel frame powder

Agora make 100% solution dyed acrylic fabric with PU foam.

coated and Coated Natural Teak Wood. Cushions in

(Dimensions: W55 x D55 x H82 x SH45 cms)

Stackable Dining Armchair with Stainless Steel frame powder coated and Coated Natural Teak Wood. Cushions in Agora make 100% solution dyed acrylic (Dimensions: W60 x D55 x H82 x SH45 cms)

| Furniture (Rs) | Cushion (Rs.) | Table Top (Rs.) |
|----------------|---------------|-----------------|
| 25900.00       | 4500.00       | 0.00            |