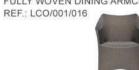

LCO - 001
FULLY WOVEN DINING ARMCHAIR

Dining Armchair with Aluminium frame powder coated, Woven with Synthetic Wicker, Cushions in Agora make 100% solution dyed acrylic fabric with PU foam. (Dimensions: W65 x D60 x H82 x SH46 cms)

| Furniture (Rs) | Cushion (Rs.) | Table Top (Rs. |
|----------------|---------------|----------------|
| 15600.00       | 4500.00       | 0.00           |

LCO - 001 BAR STOOL WITHOUT ARMS

REF.: LCO/001/005