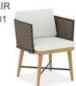

Dining Table with Aluminium frame powder coated, Table top in Coated Natural Teak Wood. (Dimensions: W210 x D100 x H75 cms)

| Furniture (Rs) | Cushion (Rs.) | Table Top (Rs.) |
|----------------|---------------|-----------------|
| 55900.00       | 0.00          | 31500.00        |

LCO - 029 DINING TABLE WITH TEAK WOOD TOP REF.: LCO/029/008

Dining Table with Aluminium frame powder coated, Table top in Coated Natural Teak Wood. (Dimensions: W125 Dia x H75 cms)

| Furniture (Rs) | Cushion (Rs.) | Table Top (Rs.) |
|----------------|---------------|-----------------|
| 49900.00       | 0.00          | 23500.00        |

LCO - 029 DINING TABLE WITH TEAK WOOD TOP REF.: LCO/029/009

Dining Table with Aluminium frame powder coated, Table top in Coated Natural Teak Wood. (Dimensions: W160 Dia x H75 cms)

| Furniture (Rs) | Cushion (Rs.) | Table Top (Rs.) |
|----------------|---------------|-----------------|
| 55900.00       | 0.00          | 38000.00        |