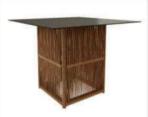

LCO - 001 DINING TABLE WITH GLASS TOP REF.: LCO/001/003

Square Dining Table with Aluminium frame powder coated, Woven with Synthetic Wicker, Table top in toughened glass.

(Dimensions: W100 x D100 x H75 cms)