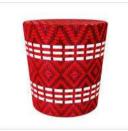

LCO - 001 **DINING ARMCHAIR** REF.: LCO/001/001

Dining Armchair with Aluminium frame powder coated, Woven with Synthetic Wicker. Cushions in Agora make 100% solution dyed acrylic fabric with PU foam. (Dimensions: W66 x D60 x H84 x SH47 cms

| Furniture (Rs) | Cushion (Rs.) | Table Top (Rs.) |
|----------------|---------------|-----------------|
| 12100.00       | 4500.00       | 0.00            |

LCO - 001 CHAIR WITHOUT ARMS REF.: LCO/001/002