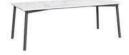

LCO - 001 **DINING ARMCHAIR** REF.: LCO/001/001

Dining Armchair with Aluminium frame powder coated, Woven with Synthetic Wicker. Cushions in Agora make 100% solution dyed acrylic fabric with PU foam. (Dimensions: W66 x D60 x H84 x SH47 cms