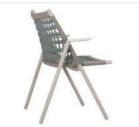

LCO - 001 **DINING ARMCHAIR** REF.: LCO/001/001

Dining Armchair with Aluminium frame powder coated, Woven with Synthetic Wicker. Cushions in Agora make 100% solution dyed acrylic fabric with PU foam. (Dimensions: W66 x D60 x H84 x SH47 cms