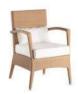

LCO - 001 **DINING ARMCHAIR** REF.: LCO/001/001

Dining Armchair with Aluminium frame powder coated, Woven with Synthetic Wicker. Cushions in Agora make 100% solution dyed acrylic fabric with PU foam. (Dimensions: W66 x D60 x H84 x SH47 cms