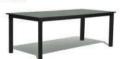

Round Dining Table with Aluminium frame powder coated, Woven with Synthetic Wicker, Table top in toughened glass.

(Dimensions: W100 Dia x H75 cms)

| Furniture (Rs) | Cushion (Rs.) | Table Top (Rs.) |
|----------------|---------------|-----------------|
| 25900.00       | 0.00          | 5000.00         |