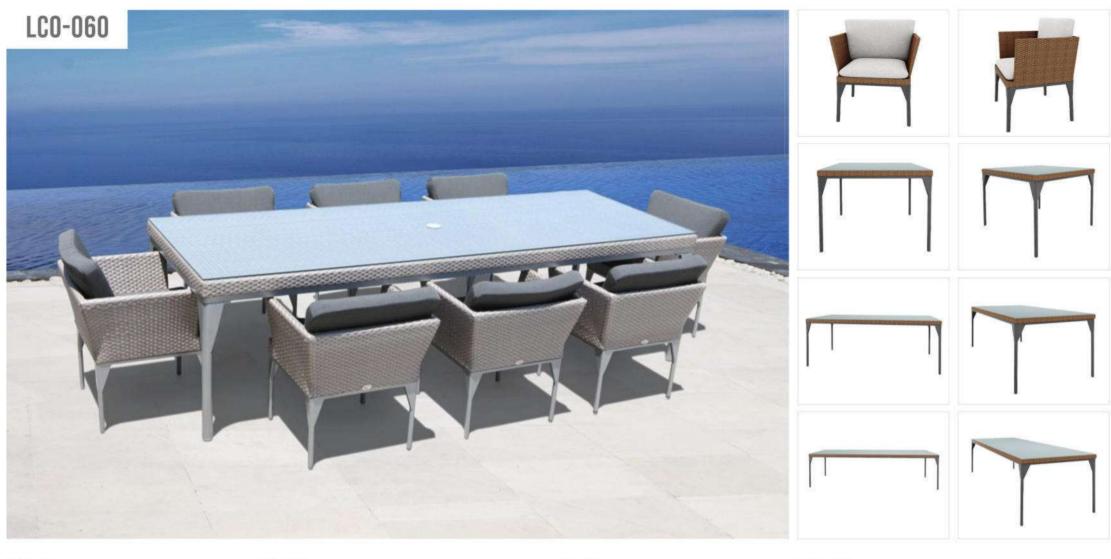

LCO - 060 DINING ARMCHAIR REF.: LCO/060/001

LCO - 060 DINING TABLE WITH GLASS TOP REF.: LCO/060/002

Dining Armchair with Aluminium frame powder coated, Woven with Synthetic Wicker, Cushions in Agora make 100% solution dyed acrylic fabric with PU foam. (Dimensions: W62 x D58 x H72 x SH46 cms)

| Furniture (Rs) | Cushion (Rs.) | Table Top (Rs.) |
|----------------|---------------|-----------------|
| 20700.00       | 6250.00       | 0.00            |

Dining Table with Aluminium frame powder coated, Woven with Synthetic Wicker, Table top in Table top in toughened glass. Cushions in Agora make 100% solution dyed acrylic fabric with PU foam. (Dimensions: W100 x 100 x H75 cms)

| Furniture (Rs) | Cushion (Rs.) | Table Top (Rs.) |
|----------------|---------------|-----------------|
| 19000.00       | 0.00          | 5000.00         |

LCO - 060 DINING TABLE WITH GLASS TOP REF.: LCO/060/003

Dining Table with Aluminium frame powder coated, Woven with Synthetic Wicker, Table top in Table top in toughened glass. Cushions in Agora make 100% solution dyed acrylic fabric with PU foam.

(Dimensions: W200 x 100 x H75 cms)

| Furniture (Rs) | Cushion (Rs.) | Table Top (Rs.) |
|----------------|---------------|-----------------|
| 48400.00       | 0.00          | 10000.00        |

LCO - 058 DINING TABLE WITH GLASS TOP REF.: LCO/058/004