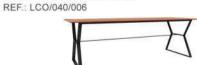

| Furniture (Rs) | Cushion (Rs.) | Table Top (Rs.) |
|----------------|---------------|-----------------|
| 44700.00       | 0.00          | 10000.00        |

LCO - 040 DINING TABLE WITH HPL TOP

Dining Table with Stainless Steel frame powder coated, Table top in High Pressure Laminate (Dimensions: W200 x D100 x H75 cms

| Furniture (Rs) | Cushion (Rs.) | Table Top (Rs.) |
|----------------|---------------|-----------------|
| 83000.00       | 0.00          | 20000.00        |

LCO - 040 DINING TABLE WITH HPL TOP

Dining Table with Stainless Steel frame powder coated, Table top in High Pressure Laminate (Dimensions: W240 x D100 x H75 cms)