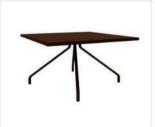

LCO - 014

DINING TABLE 4 LEGS WITH HPL TOP REF.: LCO/014/029

Square Dining Table with Aluminium frame powder coated, Table top in High Pressure Laminate. (Dimensions: W80 x D80 x H75 cms)

| Furniture (Rs) | Cushion (Rs.) | Table Top (Rs.) |
|----------------|---------------|-----------------|
| 18200.00       | 0.00          | 6500.00         |