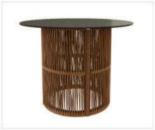

Round Dining Table with Aluminium frame powder coated, Woven with Synthetic Wicker, Table top in toughened glass.

(Dimensions: W100 Dia x H75 cms)

| Furniture (Rs) | Cushion (Rs.) | Table Top (Rs.) |
|----------------|---------------|-----------------|
| 25900.00       | 0.00          | 5000.00         |