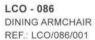

LCO - 086 DINING TABLE WITH HPL TOP REF.: LCO/086/002

Dining Armchair with Aluminium Frame Powder Coated. Woven with Outdoor Rope. (Dimensions: W56 x D58 x H76x SH43 cm)

 Furniture (Rs)
 Cushion (Rs.)
 Table Top (Rs.)

 13400.00
 4500.00
 0.00

Dining Table with Aluminium Frame Powder Coated. Table Top in High Pressure Laminate. (Dimensions: Dia 100 x H75 cm)

| Furniture (Rs) | Cushion (Rs.) | Table Top (Rs.) |
|----------------|---------------|-----------------|
| 24900.00       | 0.00          | 10000.00        |