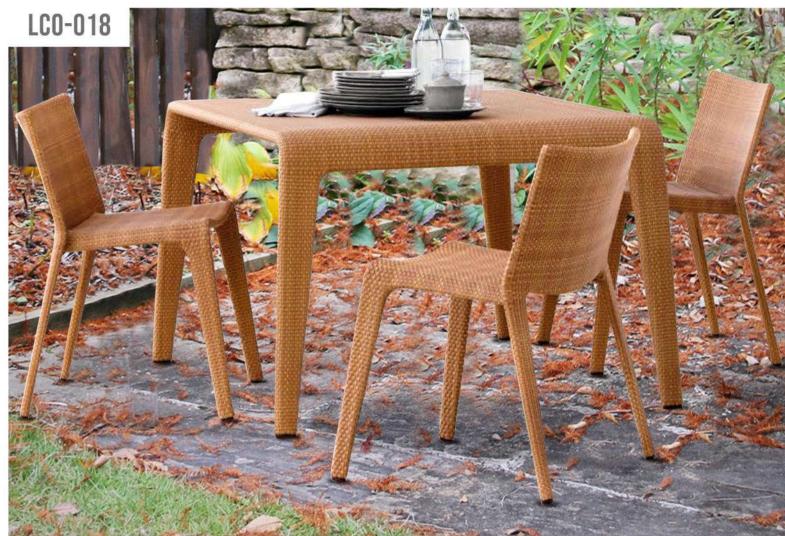

Dining Chair with Stainless Steel frame powder coated, Woven with Synthetic Wicker, Cushions in Agora make 100% solution dyed acrylic fabric with PU foam.

| Furniture (Rs) | Cushion (Rs.) | Table Top (Rs.) |
|----------------|---------------|-----------------|
| 17000.00       | 4500.00       | 0.00            |

LCO - 018 DINING ARMCHAIR REF.: LCO/018/002

Dining Armchair with Stainless Steel frame powder coated, Woven with Synthetic Wicker. Cushions in Agora make 100% solution dyed acrylic fabric with PU foam. (Dimensions: W64 x D58 x H77 x SH45 cms)

| Furniture (Rs) | Cushion (Rs.) | Table Top (Rs.) |
|----------------|---------------|-----------------|
| 19200.00       | 4500.00       | 0.00            |

LCO - 018 CLUB ARMCHAIR REF.: LCO/018/003

Club Armchair with Stainless Steel frame powder coated, Woven with Synthetic Wicker. Cushions in Agora make 100% solution dyed acrylic fabric with PU foam. (Dimensions: W74 x D72 x H70 x SH43 cms)

| Furniture (Rs) | Cushion (Rs.) | Table Top (Rs.) |
|----------------|---------------|-----------------|
| 23400.00       | 4500.00       | 0.00            |

LCO - 018 RECTANGULAR DINING TABLE WITH GLASS TOP REF.: LCO/018/019

Dining Table with Stainless Steel frame powder coated, Woven with Synthetic Wicker. Table top in Toughened Glass. (Dimensions: W210 x D110 x H75 cms)

| Furniture (Rs) | Cushion (Rs.) | Table Top (Rs.) |
|----------------|---------------|-----------------|
| 74500.00       | 0.00          | 10000.00        |