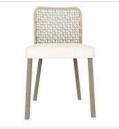

LCO - 001 **DINING ARMCHAIR** REF.: LCO/001/001

Dining Armchair with Aluminium frame powder coated, Woven with Synthetic Wicker. Cushions in Agora make 100% solution dyed acrylic fabric with PU foam. (Dimensions: W66 x D60 x H84 x SH47 cms