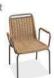

Stackable Chair with Stainless Steel frame powder coated,
Woven with Outdoor rope. Cushions in Agora make
100% solution dyed acrylic fabric with PU foam.
(Dimensions: W61 x D58 x H85 x SH46 cms)

| Furniture (Rs) | Cushion (Rs.) | Table Top (Rs.) |
|----------------|---------------|-----------------|
| 23400.00       | 4500.00       | 0.00            |