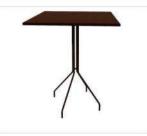

LCO - 001 DINING TABLE WITH GLASS TOP REF.: LCO/001/003

Square Dining Table with Aluminium frame powder coated, Woven with Synthetic Wicker, Table top in toughened glass.

(Dimensions: W100 x D100 x H75 cms)

| Furniture (Rs) | Cushion (Rs.) | Table Top (Rs.) |
|----------------|---------------|-----------------|
| 25900.00       | 0.00          | 5000.00         |

LCO - 001 DINING TABLE WITH GLASS TOP REF.: LCO/001/004