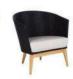

LCO - 001
FULLY WOVEN DINING ARMCHAIR

Dining Armchair with Aluminium frame powder coated, Woven with Synthetic Wicker, Cushions in Agora make 100% solution dyed acrylic fabric with PU foam. (Dimensions: W65 x D60 x H82 x SH46 cms)

| Furniture (Rs) | Cushion (Rs.) | Table Top (Rs. |
|----------------|---------------|----------------|
| 15600.00       | 4500.00       | 0.00           |

LCO - 001 BAR STOOL WITHOUT ARMS

REF.: LCO/001/005