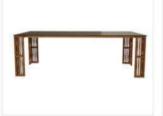

Dining Table with Aluminium frame powder coated, Woven with Synthetic Wicker, Table top in toughened glass. (Dimensions: W200 x D100 x H75 cms)

| Furniture (Rs) | Cushion (Rs.) | Table Top (Rs.) |
|----------------|---------------|-----------------|
| 29400.00       | 0.00          | 10000.00        |