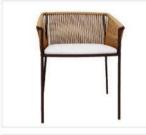

LCO-003 DINING ARMCHAIR REF.: LCO/003/001

Dining Armchair with Aluminium frame powder coated, Woven with Synthetic Wicker. Cushions in Agora make 100% solution dyed acrylic fabric with PU foam. (Dimensions: W64 x D61 x H87 x SH43 cms)

| Furniture (Rs) | Cushion (Rs.) | Table Top (Rs.) |
|----------------|---------------|-----------------|
| 13800.00       | 4500.00       | 0.00            |

LCO-003

DINING CHAIR WITHOUT ARMS

REF.: LCO/003/002