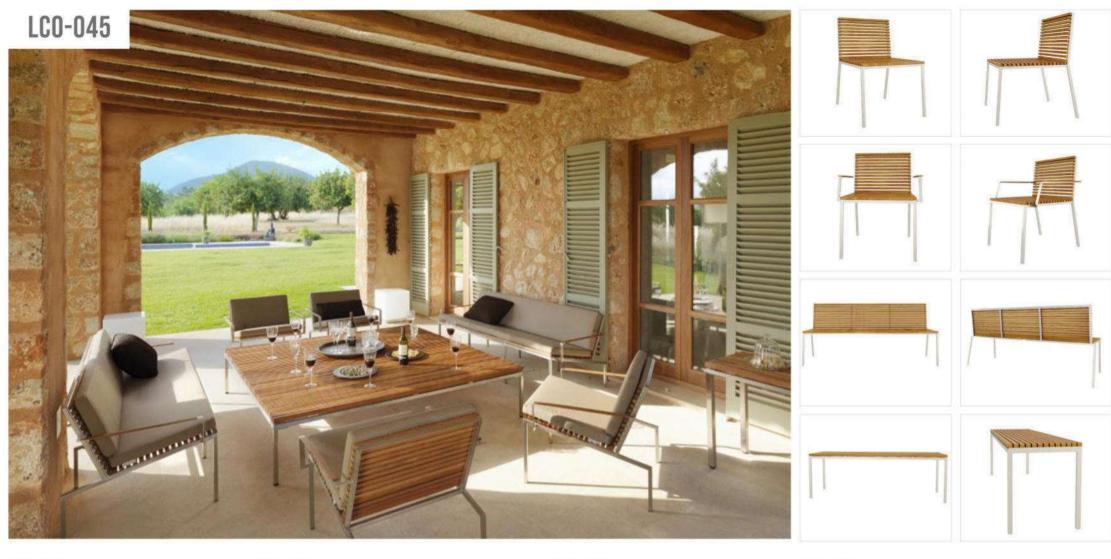

LCO - 045 DINING CHAIR REF.: LCO/045/001

LCO - 045 DINING ARMCHAIR REF.: LCO/045/002

fabric with PU foam.

| Furniture (Rs) | Cushion (Rs.) | Table Top (Rs. |
|----------------|---------------|----------------|
| 21900.00       | 4500.00       | 0.00           |

Stackable Dining Chair with Stainless Steel frame powder

Agora make 100% solution dyed acrylic fabric with PU foam.

coated and Coated Natural Teak Wood. Cushions in

(Dimensions: W55 x D55 x H82 x SH45 cms)