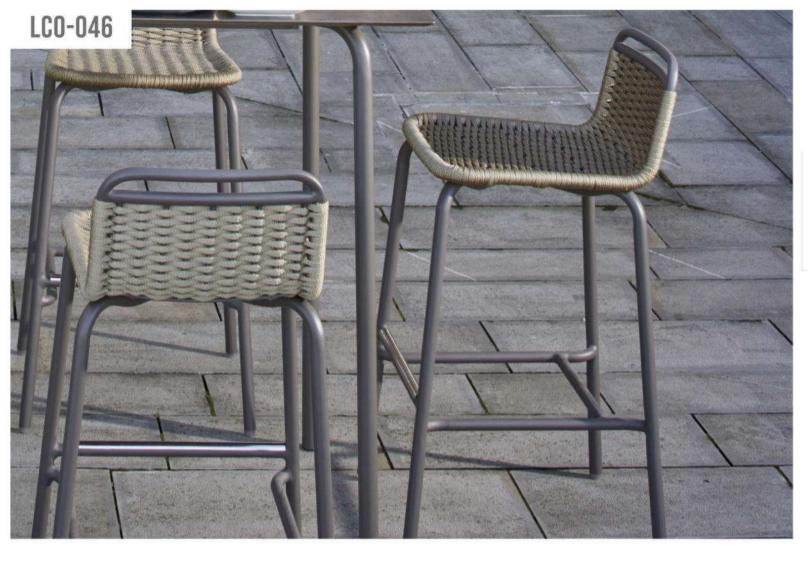

Stackable Chair with Stainless Steel frame powder coated,
Woven with Outdoor rope. Cushions in Agora make
100% solution dyed acrylic fabric with PU foam.
(Dimensions: W61 x D58 x H85 x SH46 cms)

| Furniture (Rs) | Cushion (Rs.) | Table Top (Rs.) |
|----------------|---------------|-----------------|
| 23400.00       | 4500.00       | 0.00            |

LCO - 046 DINING CHAIR WITHOUT ARMS

Stackable Chair with Stainless Steel frame powder coated, Woven with Outdoor rope. Cushions in Agora make 100% solution dyed acrylic fabric with PU foam. (Dimensions: W55 x D57 x H85 x SH46 cms)

LCO - 046 BAR STOOL REF.: LCO/046/009

LCO - 046 BAR TABLE WITH HPL TOP REF.: LCO/046/010

Bar Stool with Stainless Steel frame powder coated, Woven with Outdoor rope. Cushions in Agora make 100% solution dyed acrylic fabric with PU foam. (Dimensions: W50 x D53 x H94 x SH75 cms)

| Furniture (Rs) | Cushion (Rs.) | Table Top (Rs.) |
|----------------|---------------|-----------------|
| 25500.00       | 4500.00       | 0.00            |

Bar Table with Stainless Steel frame powder coated, Table top in HPL Top.
(Dimensions: W80 x D80 x H110 cms)