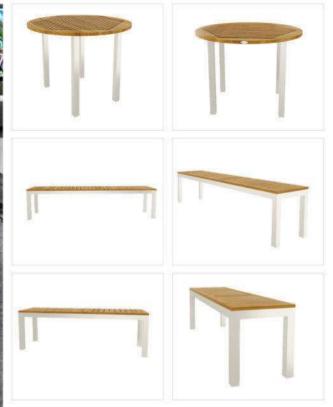

LCO - 043
ROUND DINING TABLE WITH TEAK WOOD TOP
REF.: LCO/043/005

LCO - 043 BACKLESS BENCH REF.: LCO/043/014

Dining Table with Aluminium frame powder coated,
Table top in Coated Natural Teak Wood.
(Dimensions: W100 Dia x H75 cms)

| Furniture (Rs) | Cushion (Rs.) | Table Top (Rs.) |
|----------------|---------------|-----------------|
| 16000.00       | 0.00          | 15000.00        |

Bench with Stainless Steel frame powder coated and Coated Natural Teak Wood. (Dimensions: W190 x D40 x H45 x SH45 cms)