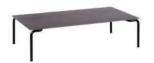

LCO-004
DINING TABLE WITH GLASS TOP
REF.: LCO/004/003

Dining Table with Aluminium frame powder coated, Woven with Synthetic Wicker, Table top in toughened glass. (Dimensions: W282 x D81 x H75 cms)

 Furniture (Rs)
 Cushion (Rs.)
 Table Top (Rs.)

 29400.00
 0.00
 11500.00

LCO-004

CONSOLE TABLE WITH GLASS TOP REF.: LCO/004/004

Console Table with Aluminium frame powder coated.

Woven with Synthetic Wicker, Table top in toughened glass.

(Dimensions: W122 x D41 x H75 cms)