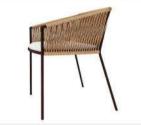

LCO - 001 **DINING ARMCHAIR** REF.: LCO/001/001

Dining Armchair with Aluminium frame powder coated, Woven with Synthetic Wicker. Cushions in Agora make 100% solution dyed acrylic fabric with PU foam. (Dimensions: W66 x D60 x H84 x SH47 cms

| Furniture (Rs) | Cushion (Rs.) | Table Top (Rs.) |
|----------------|---------------|-----------------|
| 12100.00       | 4500.00       | 0.00            |

LCO - 001 CHAIR WITHOUT ARMS REF.: LCO/001/002