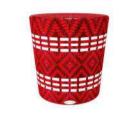

LCO - 001 **DINING ARMCHAIR** REF.: LCO/001/001

Dining Armchair with Aluminium frame powder coated, Woven with Synthetic Wicker. Cushions in Agora make 100% solution dyed acrylic fabric with PU foam. (Dimensions: W66 x D60 x H84 x SH47 cms

| Furniture (Rs) | Cushion (Rs.) | Table Top (Rs.) |
|----------------|---------------|-----------------|
| 12100.00       | 4500.00       | 0.00            |

LCO - 001 CHAIR WITHOUT ARMS REF.: LCO/001/002