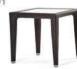

LCO - 001 DINING TABLE WITH GLASS TOP REF.: LCO/001/003

Square Dining Table with Aluminium frame powder coated, Woven with Synthetic Wicker, Table top in toughened glass.

(Dimensions: W100 x D100 x H75 cms)

| Furniture (Rs) | Cushion (Rs.) | Table Top (Rs.) |
|----------------|---------------|-----------------|
| 25900.00       | 0.00          | 5000.00         |

LCO - 001 DINING TABLE WITH GLASS TOP REF.: LCO/001/004