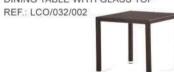

 12100.00
 0.00
 3200.00

LCO - 032 DINING TABLE WITH GLASS TOP

Dining Table with Aluminium frame powder coated, Woven with Synthetic Wicker, Table top in toughened glass. (Dimensions: W90 x D90 x H75 cms)

| Furniture (Rs) | Cushion (Rs.) | Table Top (Rs.) |
|----------------|---------------|-----------------|
| 13800.00       | 0.00          | 4000.00         |

LCO - 032 DINING TABLE WITH GLASS TOP

Dining Table with Aluminium frame powder coated, Woven with Synthetic Wicker, Table top in toughened glass. (Dimensions: W160 x D90 x H75 cms)