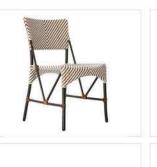

LCO-007 CAFÉ OUTDOOR CHAIR

Café Chair with Aluminium frame powder coated, Woven with Synthetic Wicker. Cushions in Agora make 100% solution dyed acrylic fabric with PU foam. (Dimensions: W51 x D52 x H80 x SH44 cms)

Table Top (Rs.) Furniture (Rs) Cushion (Rs.) 12100.00 4500.00 0.00

LCO-007

CAFÉ DINING TABLE WITH GLASS TOP REF.: LCO/007/002

| Furniture (Rs) | Cushion (Rs.) | Table Top (Rs.) |
|----------------|---------------|-----------------|
| 22500.00       | 0.00          | 5000.00         |