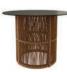

LCO-005 SIDE TABLE WITH GLASS TOP

SIDE TABLE WITH GLASS REF.:LCO/005/016

| Furniture (Rs) | Cushion (Rs.) | Table Top (Rs.) |
|----------------|---------------|-----------------|
| 6900.00        | 0.00          | 1200.00         |