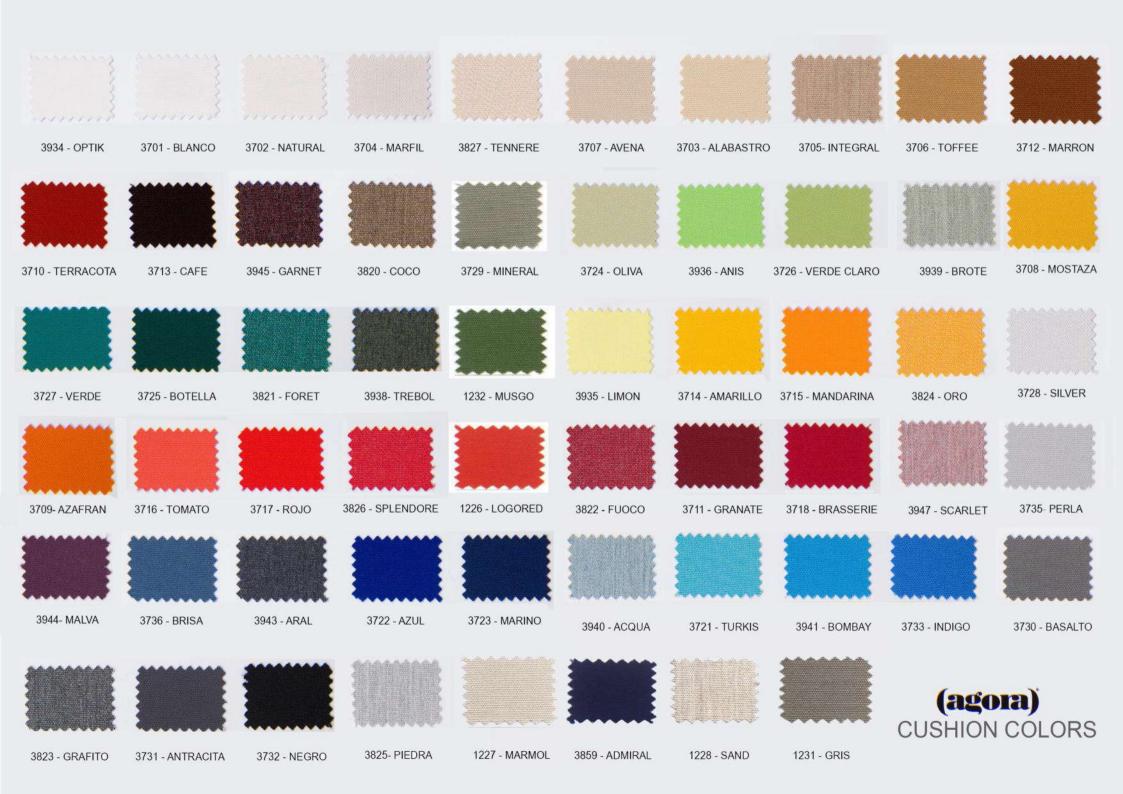

LCO - 001 **DINING ARMCHAIR** REF.: LCO/001/001

Dining Armchair with Aluminium frame powder coated, Woven with Synthetic Wicker. Cushions in Agora make 100% solution dyed acrylic fabric with PU foam. (Dimensions: W66 x D60 x H84 x SH47 cms

Dining Chair with Aluminium frame powder coated, Woven with Synthetic Wicker. Cushions in Agora make 100% solution dyed acrylic fabric with PU foam. (Dimensions: W52 x D60 x H84 x SH47 cms)

| Furniture (Rs) | Cushion (Rs.) | Table Top (Rs.) |
|----------------|---------------|-----------------|
| 10400.00       | 4500.00       | 0.00            |

LCO - 001
FULLY WOVEN DINING ARMCHAIR

Dining Armchair with Aluminium frame powder coated, Woven with Synthetic Wicker, Cushions in Agora make 100% solution dyed acrylic fabric with PU foam. (Dimensions: W65 x D60 x H82 x SH46 cms)

Bar Stool Without Arms with Aluminium frame powder coated, Woven with Synthetic Wicker. Cushions in Agora make 100% solution dyed acrylic fabric with PU foam. (Dimensions: W56 x D55 x H113 x SH75 cms)

Bar Stool with Arms with Aluminium frame powder coated, Woven with Synthetic Wicker. Cushions in Agora make 100% solution dyed acrylic fabric with PU foam. (Dimensions: W64 x D55 x H113 x SH75 cms)

| Furniture (Rs) | Cushion (Rs.) | Table Top (Rs.) |
|----------------|---------------|-----------------|
| 15600.00       | 4500.00       | 0.00            |

LCO-003 DINING ARMCHAIR REF.: LCO/003/001

Dining Armchair with Aluminium frame powder coated, Woven with Synthetic Wicker. Cushions in Agora make 100% solution dyed acrylic fabric with PU foam. (Dimensions: W64 x D61 x H87 x SH43 cms)

Dining Chair without Arms with Aluminium frame powder coated, Woven with Synthetic Wicker. Cushions in Agora make 100% solution dyed acrylic fabric with PU foam. (Dimensions: W50 x D61 x H87 x SH43 cms)

100% solution dyed acrylic fabric with PU foam.

(Dimensions: W58 x D64 x H83 x SH45 cms)

 Furniture (Rs)
 Cushion (Rs.)
 Table Top (Rs.)

 13800.00
 4500.00
 0.00

LCO-005 DINING CHAIR WITHOUT ARMS

REF.: LCO/005/002

Dining Chair with Aluminium frame powder coated, Woven with Synthetic Wicker. Cushions in Agora make 100% solution dyed acrylic fabric with PU foam. (Dimensions: W49 x D64 x H83 x SH45 cms)

| Furniture (Rs) | Cushion (Rs.) | Table Top (Rs.) |
|----------------|---------------|-----------------|
| 10400.00       | 4500.00       | 0.00            |

LCO-008 DINING ARMCHAIR REF.: LCO/008/003

Dining Armchair with Aluminium frame powder coated, Woven with Synthetic Wicker. Cushions in Agora make 100% solution dyed acrylic fabric with PU foam.

(Dimensions: W60 x D65 x H91 x SH47 cms)

Dining Chair with Aluminium frame powder coated,
Woven with Synthetic Wicker. Cushions in Agora make
100% solution dyed acrylic fabric with PU foam.
(Dimensions: W52 x D65 x H91 x SH47 cms)

| Furniture (Rs) | Cushion (Rs.) | Table Top (Rs.) |
|----------------|---------------|-----------------|
| 12100.00       | 4500.00       | 0.00            |

Dining Armchair with Aluminium frame powder coated, Woven with Synthetic Wicker. Cushions in Agora make 100% solution dyed acrylic fabric with PU foam. (Dimensions: W69 x D61 x H80 x SH46 cms)

| Furniture (Rs) | Cushion (Rs.) | Table Top (Rs.) |
|----------------|---------------|-----------------|
| 10400.00       | 4500.00       | 0.00            |

Dining Armchair with Aluminium frame powder coated, Bottom base in Teak Wod, Woven with Synthetic Wicker & Braid. Cushions in Agora make 100% solution dyed acrylic fabric with PU foam.

(Dimensions: W60 x D60 x H85 x SH45 cms)

Dining ArmChair with Aluminium frame powder coated, Woven with Synthetic Wicker. Cushions in Agora make 100% solution dyed acrylic fabric with PU foam. (Dimensions: W55 x D62 x H75 x SH45 cms)

| Furniture (Rs) | Cushion (Rs.) | Table Top (Rs.) |
|----------------|---------------|-----------------|
| 19000.00       | 4500.00       | 0.00            |