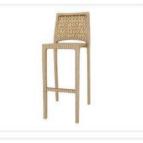

Bar Stool Without Arms with Aluminium frame powder coated, Woven with Synthetic Wicker. Cushions in Agora make 100% solution dyed acrylic fabric with PU foam. (Dimensions: W56 x D55 x H113 x SH75 cms)