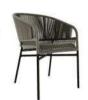

(Dimensions: W56 x D60 x H80 x SH44 cms)

LCO - 034 CHAIR REF.: LCO/034/002

Dining Chair with Aluminium frame powder coated, Woven with Synthetic Rope. Cushions in Agora make 100% solution dyed acrylic fabric with PU foam. (Dimensions: W49 x D56 x H82 x SH44 cms)

| Furniture (Rs) | Cushion (Rs.) | Table Top (Rs.) |
|----------------|---------------|-----------------|
| 15600.00       | 4500.00       | 0.00            |

LCO - 034 DINING TABLE WITH HPL TOP REF.: LCO/034/006