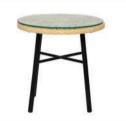

LCO - 075 DINING ARMCHAIRS REF.: LCO/075/001

Woven with Synthetic Wicker.

LCO - 075 DINING TABLE WITH GLASS TOP

REF.: LCO/075/002

Table Top (Rs.) Furniture (Rs) Cushion (Rs.) 4500.00 10400.00 0.00

Dining Armchair with Aluminium Frame Powder Coated.

(Dimensions: W58 x D60 x H80x SH42 cm)

Dining Table with Aluminium Frame Powder Coated Table Top in toughened glass top. (Dimensions: Dia 90 x H75 cm)

| Furniture (Rs) | Cushion (Rs.) | Table Top (Rs.) |
|----------------|---------------|-----------------|
| 10400.00       | 0.00          | 4000.00         |