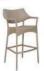

Bar Stool with Arms with Aluminium frame powder coated, Woven with Synthetic Wicker. Cushions in Agora make 100% solution dyed acrylic fabric with PU foam. (Dimensions: W64 x D55 x H113 x SH75 cms)

| Furniture (Rs) | Cushion (Rs.) | Table Top (Rs.) |
|----------------|---------------|-----------------|
| 15600.00       | 4500.00       | 0.00            |