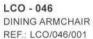

Stackable Chair with Stainless Steel frame powder coated,
Woven with Outdoor rope. Cushions in Agora make
100% solution dyed acrylic fabric with PU foam.
(Dimensions: W61 x D58 x H85 x SH46 cms)

| Furniture (Rs) | Cushion (Rs.) | Table Top (Rs.) |
|----------------|---------------|-----------------|
| 23400.00       | 4500.00       | 0.00            |