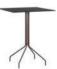

LCO-011

DINING TABLE WITH GLASS TOP

REF.: LCO/011/002

Square Dining Table with Aluminium frame powder coated, Woven with Synthetic Wicker, Table top in toughened glass.
(Dimensions: W100 x D100 x H75 cms)

| Furniture (Rs) | Cushion (Rs.) | Table Top (Rs.) |
|----------------|---------------|-----------------|
| 25900.00       | 0.00          | 5000.00         |

LCO-011

DINING TABLE WITH GLASS TOP REF.: LCO/011/003