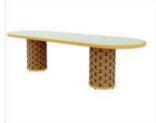

Dining Table with Aluminium frame powder coated, Woven with Synthetic Wicker, Table top in toughened glass. (Dimensions: W200 x D100 x H75 cms)

| Furniture (Rs) | Cushion (Rs.) | Table Top (Rs.) |
|----------------|---------------|-----------------|
| 29400.00       | 0.00          | 10000.00        |