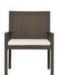

LCO - 001 **DINING ARMCHAIR** REF.: LCO/001/001

Dining Armchair with Aluminium frame powder coated, Woven with Synthetic Wicker. Cushions in Agora make 100% solution dyed acrylic fabric with PU foam. (Dimensions: W66 x D60 x H84 x SH47 cms

| Furniture (Rs) | Cushion (Rs.) | Table Top (Rs.) |
|----------------|---------------|-----------------|
| 12100.00       | 4500.00       | 0.00            |

LCO - 001 CHAIR WITHOUT ARMS REF.: LCO/001/002