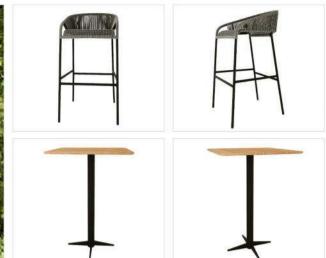

LCO - 034 HIGH BAR STOOL REF.: LCO/034/003

BAR TABLE WITH HPL TOP === REF.: LCO/034/005

LCO - 034

REF.: LCO/034/005

Bar Stool with Aluminium frame powder coated, Woven with Synthetic Rope. Cushions in Agora make 100% solution dyed acrylic fabric with PU foam.

(Dimensions: W54 x D55 x H100 x SH75 cms)

| Furniture (Rs) | Cushion (Rs.) | Table Top (Rs.) |
|----------------|---------------|-----------------|
| 18000.00       | 4500.00       | 0.00            |

Bar Table with Stainless Steel frame powder coated, Table top in High Pressure Laminate (Dimensions: W70 x D70 x H110 cms)

| Furniture (Rs) | Cushion (Rs.) | Table Top (Rs.) |
|----------------|---------------|-----------------|
| 25900.00       | 0.00          | 5000.00         |