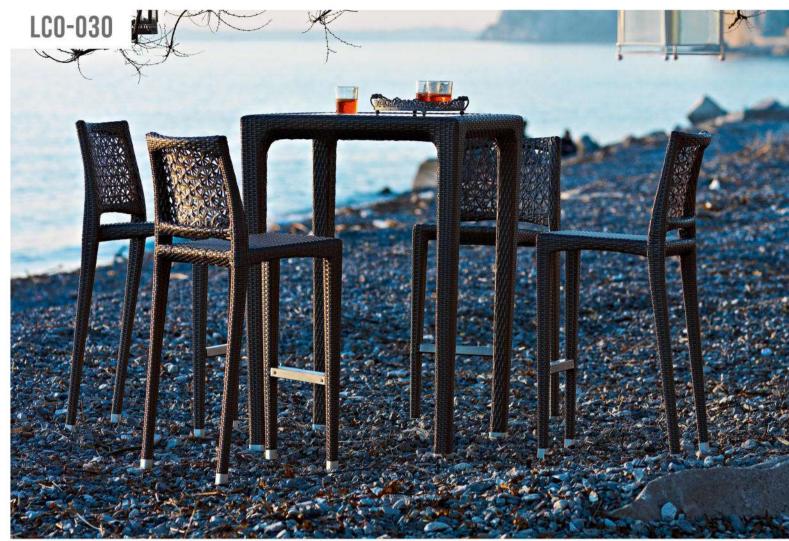

## **BRAID & ROPE**

COLOR OPTIONS LCO-029

LCO - 030 CHAIR REF.: LCO/030/010

LCO - 030 CHAIR WITH ARMS REF.: LCO/030/011

LCO - 030 BAR STOOL REF.: LCO/030/012

LCO-030 DINING TABLE WITH GLASS TOP REF.: LCO/030/001

Dining Chair with Aluminium frame powder coated, Woven with Synthetic Wicker. Cushions in Agora make 100% solution dyed acrylic fabric with PU foam.

| Furniture (Rs) | Cushion (Rs.) | Table Top (Rs.) |
|----------------|---------------|-----------------|
| 12100.00       | 4500.00       | 0.00            |

Dining Chair with Arms with Aluminium frame powder coated, Woven with Synthetic Wicker. Cushions in Agora make 100% solution dyed acrylic fabric with PU foam. (Dimensions: W57 x D59 x H87 x SH45 cms)

| Furniture (Rs) | Cushion (Rs.) | Table Top (Rs.) |
|----------------|---------------|-----------------|
| 13800.00       | 4500.00       | 0.00            |

Bar Stool with Aluminium frame powder coated, Woven with Synthetic Wicker. Cushions in Agora make 100% solution dyed acrylic fabric with PU foam.

(Dimensions: W45 x W52 x H105 x SH75 cms)

| Furniture (Rs) | Cushion (Rs.) | Table Top (Rs.) |
|----------------|---------------|-----------------|
| 13800.00       | 4500.00       | 0.00            |

| Furniture (Rs) | Cushion (Rs.) | Table Top (Rs.) |
|----------------|---------------|-----------------|
| 34600.00       | 0.00          | 5000.00         |

LCO - 030 DINING TABLE WITH GLASS TOP REF.: LCO/030/002