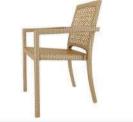

LCO-008 DINING ARMCHAIR REF.: LCO/008/003

Dining Armchair with Aluminium frame powder coated, Woven with Synthetic Wicker. Cushions in Agora make 100% solution dyed acrylic fabric with PU foam.

(Dimensions: W60 x D65 x H91 x SH47 cms)