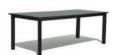

LCO - 001 DINING TABLE WITH GLASS TOP REF.: LCO/001/003

Square Dining Table with Aluminium frame powder coated, Woven with Synthetic Wicker, Table top in toughened glass.

(Dimensions: W100 x D100 x H75 cms)