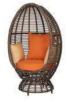

| Furniture (Rs) | Cushion (Rs.) | Table Top (Rs.) |
|----------------|---------------|-----------------|
| 34000.00       | 0.00          | 0.00            |

LCO - 073 OVAL CHAIR REF.: LCO/073/001

Oval Chair with Aluminium Frame Powder Coated, Woven with Synthetic Wicker.
(Dimensions: W95 x D75 x H160 x SH 45 cm)