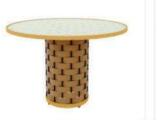

Round Dining Table with Aluminium frame powder coated, Woven with Synthetic Wicker, Table top in toughened glass.

(Dimensions: W100 Dia x H75 cms)

| Furniture (Rs) | Cushion (Rs.) | Table Top (Rs.) |
|----------------|---------------|-----------------|
| 25900.00       | 0.00          | 5000.00         |