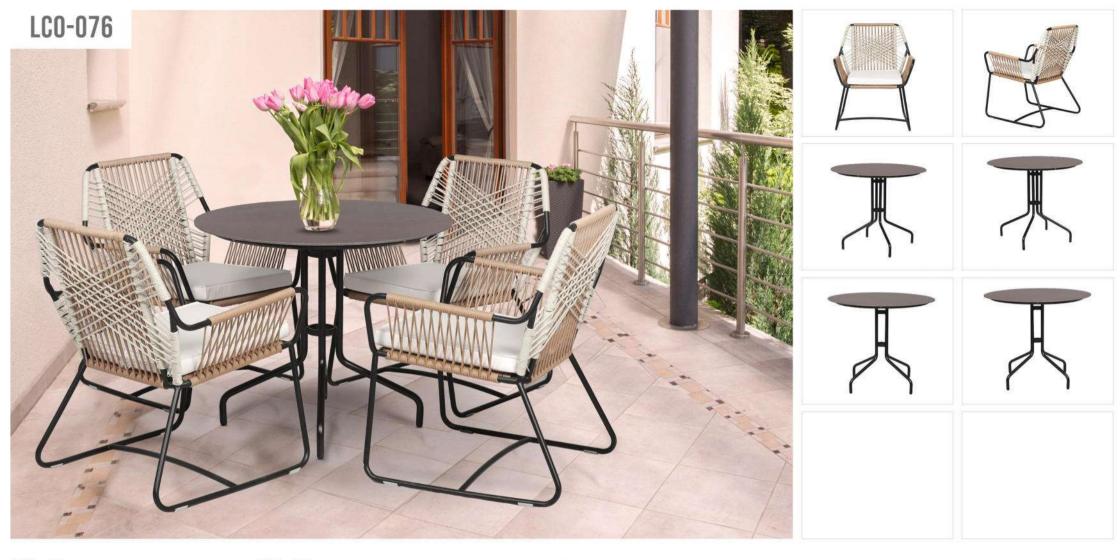

LCO - 075 DINING TABLE WITH GLASS TOP

REF.: LCO/075/002

Table Top (Rs.) Furniture (Rs) Cushion (Rs.) 4500.00 10400.00 0.00

Dining Armchair with Aluminium Frame Powder Coated.

(Dimensions: W58 x D60 x H80x SH42 cm)

Dining Table with Aluminium Frame Powder Coated Table Top in toughened glass top. (Dimensions: Dia 90 x H75 cm)

| Furniture (Rs) | Cushion (Rs.) | Table Top (Rs.) |
|----------------|---------------|-----------------|
| 10400.00       | 0.00          | 4000.00         |

LCO - 075

TEA TABLE WITH HPL TOP



Tea Table with Aluminium Frame Powder Coated. Table Top in toughened glass top. (Dimensions: Dia 60 x H60 cm)

| Furniture (Rs) | Cushion (Rs.) | Table Top (Rs.) |
|----------------|---------------|-----------------|
| 6900.00        | 0.00          | 1800.00         |







LCO - 076 DINING TABLE WITH HPL TOP

REF.: LCO/076/002



Dining Armchair with Stainless Steel Frame Powder Coated. Woven with Outdoor Rope. (Dimensions: W68 x D66 x H87x SH41 cm)

| Furniture (Rs) | Cushion (Rs.) | Table Top (Rs.) |
|----------------|---------------|-----------------|
| 20000.00       | 4500.00       | 0.00            |

Dining Table with Aluminium Frame Powder Coated. Table Top in High Pressure Laminate. (Dimensions: Dia 90 x H75 cm)

| Furniture (Rs) | Cushion (Rs.) | Table Top (Rs.) |
|----------------|---------------|-----------------|
| 13800.00       | 0.00          | 8100.00         |

LCO - 076

TEA TABLE WITH HPL TOP



Tea Table with Aluminium Frame Powder Coated. Table Top in High Pressure Laminate. (Dimensions: Dia 60 x H60 cm)

| Furniture (Rs) | Cushio