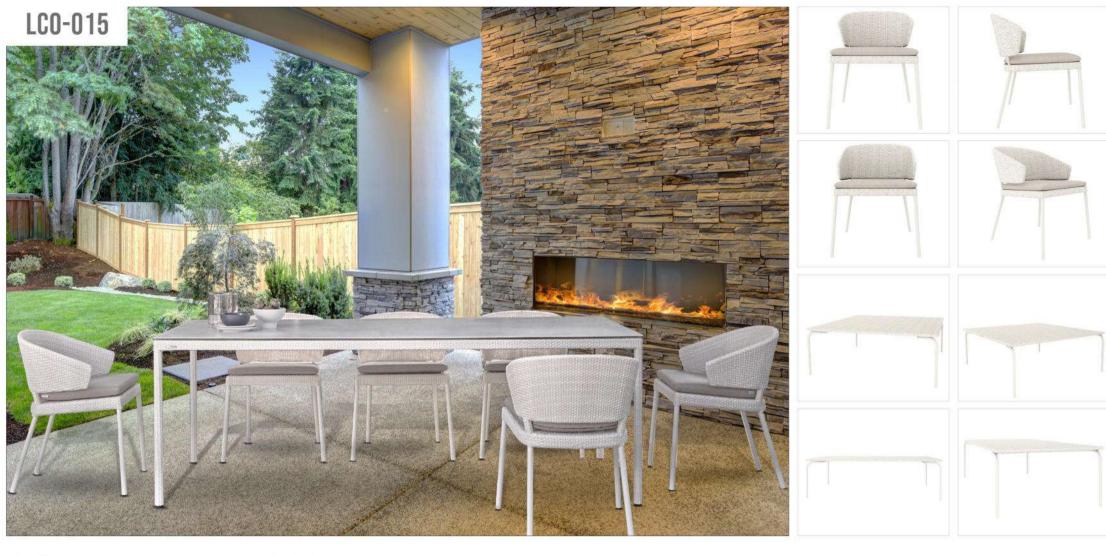

## BRAID & ROPE

COLOR OPTIONS LCO-014

LCO-015 CHAIR REF.: LCO/015/001

Dining chair with Aluminium frame powder coated, Woven with Synthetic Wicker. Cushions in Agora make 100% solution dyed acrylic fabric with PU foam. (Dimensions: W57 x D57 x H76 x SH47 cms)

| Furniture (Rs) | Cushion (Rs.) | Table Top (Rs. |
|----------------|---------------|----------------|
| 15600.00       | 4500.00       | 0.00           |

LCO - 015 DINING ARMCHAIR REF.: LCO/015/002

Dining Armchair with Aluminium frame powder coated, Woven with Synthetic Wicker. Cushions in Agora make 100% solution dyed acrylic fabric with PU foam. (Dimensions: W57 x D57 x H76 x SH47 cms)

| Furniture (Rs) | Cushion (Rs.) | Table Top (Rs.) |
|----------------|---------------|-----------------|
| 17300.00       | 4500.00       | 0.00            |

LCO - 015 SQUARE COFFEE TABLE WITH HPL TOP REF.: LCO/015/007

Square Coffee Table with Aluminium frame powder coated, Table top in High Pressure Laminate. (Dimensions: W100 x D100 x H35 cms)

| Furniture (Rs) | Cushion (Rs.) | Table Top (Rs.) |
|----------------|---------------|-----------------|
| 38000.00       | 0.00          | 10000.00        |

LCO - 015
RECTANGULAR COFFEE TABLE WITH HPL TOP
REF.: LCO/015/008

Rectangular Coffee Table with Aluminium frame powder coated, Table top in High Pressure Laminate. (Dimensions: W130 x D70 x H35 cms)

| Furniture (Rs) | Cushion (Rs.) | Table Top (Rs.) |
|----------------|---------------|-----------------|
| 39800.00       | 0.00          | 9000.00         |

LCO - 015 CORNER TABLE WITH HPL TOP REF.:LCO/015/009

Corner Table with Aluminium frame powder coated, Table top in High Pressure Laminate. (Dimensions: W70 x D70 x H35 cms)

 Furniture (Rs)
 Cushion (Rs.)
 Table Top (Rs.)

 20700.00
 0.00
 5000.00

LCO - 015
RECTANGULAR DINING TABLE WITH HPL TOP
REF.: LCO/015/010

Dining Table with Aluminium frame powder coated, Table top in High Pressure Laminate. (Dimensions: W220 x D100 x H75 cms)

| Furniture (Rs) | Cushion (Rs.) | Table Top (Rs.) |
|----------------|---------------|-----------------|
| 34600.00       | 0.00          | 22000.00        |

LCO - 015
RECTANGULAR DINING TABLE WITH HPL TOP
REF.: LCO/015/011

Dining Table with Aluminium frame powder coated, Table top in High Pressure Laminate. (Dimensions: W180 x D100 x H75 cms)

| Furniture (Rs) | Cushion (Rs.) | Table Top (Rs.) |
|----------------|---------------|-----------------|
| 27700.00       | 0.00          | 18000.00        |

LCO - 015 SQUARE DINING TABLE WITH HPL TOP REF.: LCO/015/012

Dining Table with Aluminium frame powder coated, Table top in High Pressure Laminate, (Dimensions: W90 x D90 x H75 cms

| Furniture (Rs) | Cushion (Rs.) | Table Top (Rs.) |
|----------------|---------------|-----------------|
| 20700.00       | 0.00          | 8000.00         |