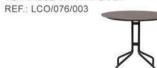

Dining Table with Aluminium Frame Powder Coated. Table Top in High Pressure Laminate. (Dimensions: Dia 90 x H75 cm)

| Furniture (Rs) | Cushion (Rs.) | Table Top (Rs.) |
|----------------|---------------|-----------------|
| 13800.00       | 0.00          | 8100.00         |