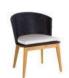

LCO - 001 **DINING ARMCHAIR** REF.: LCO/001/001

Dining Armchair with Aluminium frame powder coated, Woven with Synthetic Wicker. Cushions in Agora make 100% solution dyed acrylic fabric with PU foam. (Dimensions: W66 x D60 x H84 x SH47 cms

| Furniture (Rs) | Cushion (Rs.) | Table Top (Rs.) |
|----------------|---------------|-----------------|
| 12100.00       | 4500.00       | 0.00            |

LCO - 001 CHAIR WITHOUT ARMS REF.: LCO/001/002