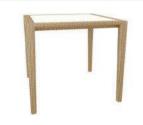

LCO - 001 DINING TABLE WITH GLASS TOP REF.: LCO/001/003

Square Dining Table with Aluminium frame powder coated, Woven with Synthetic Wicker, Table top in toughened glass.

(Dimensions: W100 x D100 x H75 cms)

| Furniture (Rs) | Cushion (Rs.) | Table Top (Rs.) |
|----------------|---------------|-----------------|
| 25900.00       | 0.00          | 5000.00         |

LCO - 001 DINING TABLE WITH GLASS TOP REF.: LCO/001/004