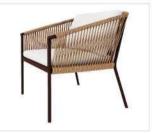

LCO - 001
FULLY WOVEN DINING ARMCHAIR

Dining Armchair with Aluminium frame powder coated, Woven with Synthetic Wicker, Cushions in Agora make 100% solution dyed acrylic fabric with PU foam. (Dimensions: W65 x D60 x H82 x SH46 cms)

| Furniture (Rs) | Cushion (Rs.) | Table Top (Rs. |
|----------------|---------------|----------------|
| 15600.00       | 4500.00       | 0.00           |

LCO - 001 BAR STOOL WITHOUT ARMS

REF.: LCO/001/005