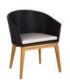

Dining Chair with Aluminium frame powder coated, Woven with Synthetic Wicker. Cushions in Agora make 100% solution dyed acrylic fabric with PU foam. (Dimensions: W52 x D60 x H84 x SH47 cms)

| Furniture (Rs) | Cushion (Rs.) | Table Top (Rs.) |
|----------------|---------------|-----------------|
| 10400.00       | 4500.00       | 0.00            |