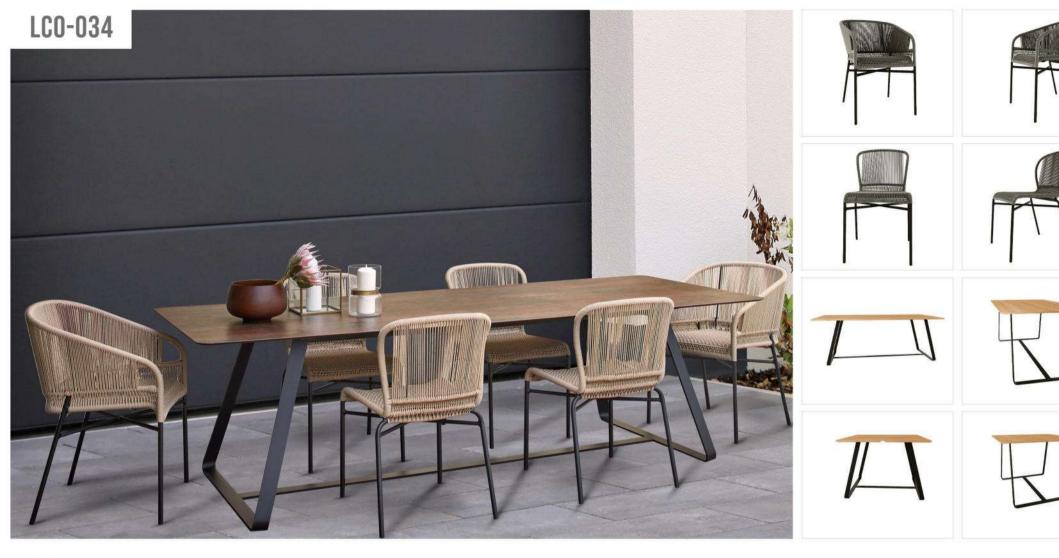

| Furniture (Rs) | Cushion (Rs.) | Table Top (Rs.) |
|----------------|---------------|-----------------|
| 17300.00       | 4500.00       | 0.00            |

LCO-034 ARMCHAIR REF.: LCO/034/001

Furniture (Rs)

19000.00

Dining Armchair with Aluminium frame powder coated,

Woven with Synthetic Rope. Cushions in Agora make

Cushion (Rs.)

4500.00

Table Top (Rs.)

0.00

100% solution dyed acrylic fabric with PU foam.

(Dimensions: W56 x D60 x H80 x SH44 cms)

LCO - 034 CHAIR REF.: LCO/034/002

Dining Chair with Aluminium frame powder coated, Woven with Synthetic Rope. Cushions in Agora make 100% solution dyed acrylic fabric with PU foam. (Dimensions: W49 x D56 x H82 x SH44 cms)