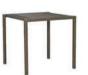

LCO - 001 DINING TABLE WITH GLASS TOP REF.: LCO/001/003

Square Dining Table with Aluminium frame powder coated, Woven with Synthetic Wicker, Table top in toughened glass.

(Dimensions: W100 x D100 x H75 cms)

| Furniture (Rs) | Cushion (Rs.) | Table Top (Rs.) |
|----------------|---------------|-----------------|
| 25900.00       | 0.00          | 5000.00         |

LCO - 001 DINING TABLE WITH GLASS TOP REF.: LCO/001/004