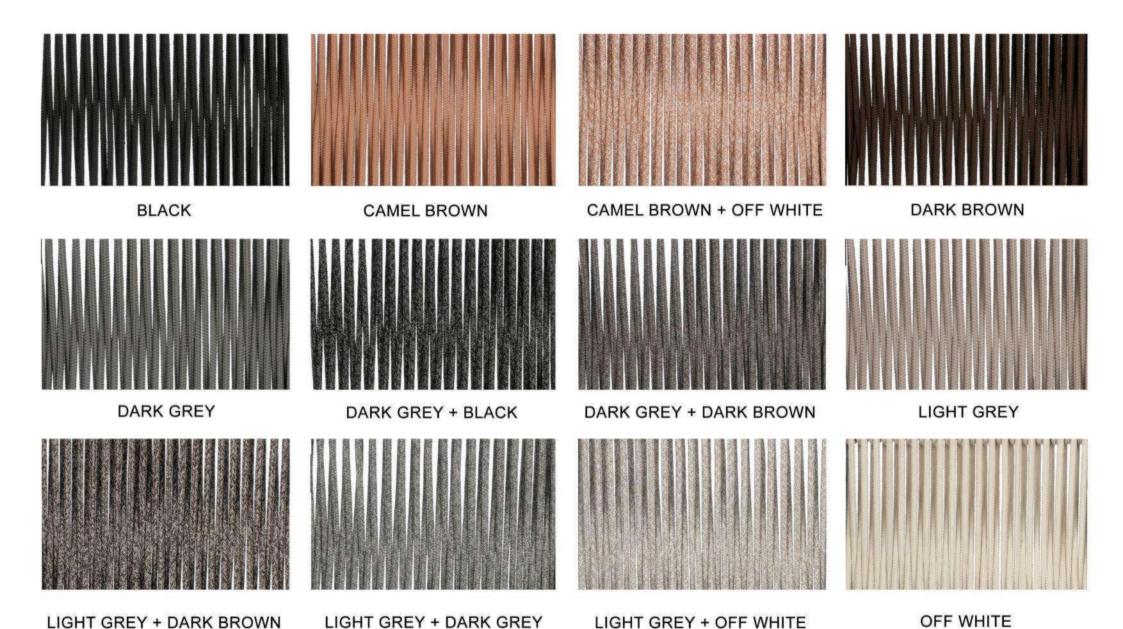

## BRAID & ROPE

COLOR OPTIONS LCO-014

LCO-015 CHAIR REF.: LCO/015/001

Dining chair with Aluminium frame powder coated, Woven with Synthetic Wicker. Cushions in Agora make 100% solution dyed acrylic fabric with PU foam. (Dimensions: W57 x D57 x H76 x SH47 cms)

## **BRAID & ROPE**

COLOR OPTIONS LCO-029

LCO - 030 CHAIR REF.: LCO/030/010

LCO - 030 CHAIR WITH ARMS REF.: LCO/030/011

LCO - 030 BAR STOOL REF.: LCO/030/012

LCO-030 DINING TABLE WITH GLASS TOP REF.: LCO/030/001

# **BRAID & ROPE**

COLOR OPTIONS LCO-034

LCO-035 ARMCHAIR REF.: LCO/035/001

Furniture (Rs)

20000.00

Dining Armchair with Aluminium frame powder coated,

Woven with Synthetic Rope. Cushions in Agora make

Cushion (Rs.)

#### **BRAID & ROPE**

COLOR OPTIONS LCO-035

J

J

LCO-038 DINING ARMCHAIR REF.: LCO/038/001

LCO - 038 DINING TABLE WITH HPL TOP REF.: LCO/038/003

LCO/038/003

Dining Table with Aluminium frame powder coated, Table top in High Pressure Laminate (Dimensions: W100 x D100 x H75 cms)

# BRAID & ROPE COLOR OPTIONS LCO-040

LCO-041 DINING ARMCHAIR REF.: LCO/041/001

LCO - 041
DINING TABLE WITH GLASS TOP
REF.: LCO/041/002

REF.: LCO/041/002

Dining Armchair with Aluminium frame powder coated, Woven with Synthetic Rope, Cushions in Agora make 100% solution dyed acrylic fabric with PU foam. (Dimensions: W55 x D59 x H80 x SH45 cms)

# BRAID & ROPE

COLOR OPTIONS LCO-041

LCO - 042 DINING ARMCHAIR REF.: LCO/042/001

CO - 042

ROUND LOUNGE TABLE WITH TEAK WOOD TOP

REF.: LCO/042/005

REF.: LCO/042/005

Dining Armchair with Aluminium frame powder coated, Woven with Synthetic Rope. Cushions in Agora make 100% solution dyed acrylic fabric with PU foam. (Dimensions: W65 x D70 x H90 x SH45 cms)

# **BRAID & ROPE**

COLOR OPTIONS LCO-042

LCO - 043 DINING ARMCHAIR REF.: LCO/043/001

LCO - 043 DINING CHAIR WITHOUT ARMS

REF.: LCO/043/002

Stackable Dining Armchair with Stainless Steel frame powder coated and Coated Natural Teak Wood. Cushions in Agora make 100% solution dyed acrylic fabric with PU foam.

## **BRAID & ROPE**

COLOR OPTIONS LCO-046

LCO - 047 DINING ARMCHAIR REF.: LCO/047/001

Dining Armchair with Stainless Steel frame powder coated, Woven with Outdoor rope. Cushions in Agora make 100% solution dyed acrylic fabric with PU foam. (Dimensions: W66 x D67 x H91 x SH48 cms)

### **BRAID & ROPE**

COLOR OPTIONS LCO-047

LCO - 048 DINING ARMCHAIR REF.: LCO/048/001

Furniture (Rs)

20700.00

Table Top (Rs.)

0.00

Dining Armchair with Aluminium frame powder coated,

#### **BRAID & ROPE**

COLOR OPTIONS LCO-057

LCO - 058 DINING ARMCHAIR REF.: LCO/058/001

Furniture (Rs)

10400.00

Dining Armchair with Aluminium frame powder coated,

Woven with Synthetic Wicker. Cushions in Agora make

**BLACK** 

BLACK + DARK GREY + BLACK

BLACK + LIGHT GREY + BLACK

**CAMEL BROWN** 

CAMEL BROWN + OFF WHITE + CAMEL BROWN

**DARK BROWN** 

DARK BROWN + LIGHT GREY + DARK BROWN

DARK GREY

DARK GREY + LIGHT GREY + DARK GREY

LIGHT GREY

LIGHT GREY + OFF WHITE + LIGHT GREY

**OFF WHITE** 

#### **BRAID & ROPE**

COLOR OPTIONS LCO-067

LCO - 068

FOLDING CHAIRS & TABLE SET (Set of 3 Pcs)

REF.: LCO/068/001

Dining Armchair with Aluminium frame powder coated, Woven with Outdoor Rope.

(Dimensions Chair: W47 x D63 x H82 x SH49 cms) (Dimensions Table: W53 x D46 x H49 cms)