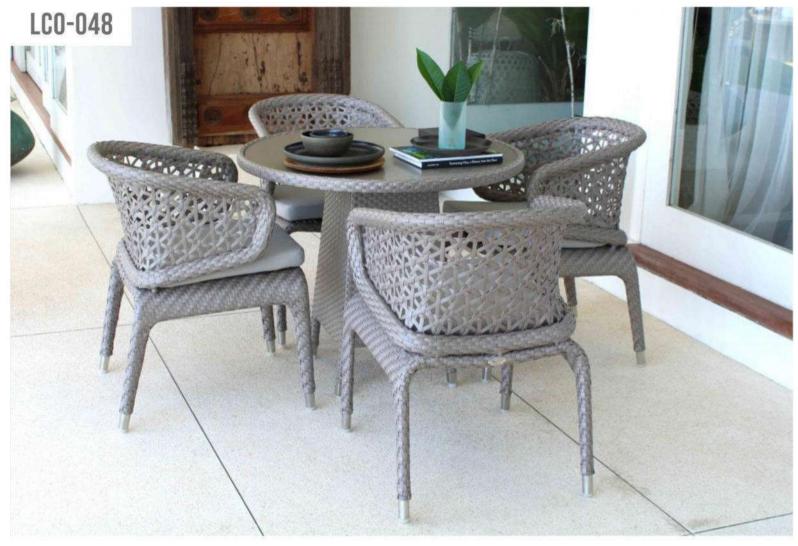

### **BRAID & ROPE**

COLOR OPTIONS LCO-047

LCO - 048 DINING ARMCHAIR REF.: LCO/048/001

Furniture (Rs)

20700.00

Table Top (Rs.)

0.00

Dining Armchair with Aluminium frame powder coated,

Woven with Synthetic Wicker, Cushions in Agora make 100% solution dyed acrylic fabric with PU foam.

Cushion (Rs.)

4500.00

(Dimensions: W57 x D63 x H81 x SH44 cms)

LCO - 048 DINING CHAIR WITHOUT ARMS REF.: LCO/048/002

Dining Chair with Aluminium frame powder coated, Woven with Synthetic Wicker. Cushions in Agora make 100% solution dyed acrylic fabric with PU foam. (Dimensions: W55 x D63 x H81 x SH44 cms)

| Furniture (Rs) | Cushion (Rs.) | Table Top (Rs.) |
|----------------|---------------|-----------------|
| 19000.00       | 4500.00       | 0.00            |

LCO - 048 DINING TABLE WITH GLASS TOP REF.: LCO/048/003

REF.: LCO/048/004

LCO - 048

Square Dining Table with Aluminium frame powder coated, Woven with Synthetic Wicker, Table top in Table top in toughened glass. (Dimensions: W100 x D100 x H75 cms)

| Furniture (Rs) | Cushion (Rs.) | Table Top (Rs.) |
|----------------|---------------|-----------------|
| 24200.00       | 0.00          | 5000.00         |

Roung Dining Table with Aluminium frame powder coated, Woven with Synthetic Wicker, Table top in Table top in toughened glass. (Dimensions: W100 DIA x H75 cms)

| Furniture (Rs) | Cushion (Rs.) | Table Top (Rs.) |
|----------------|---------------|-----------------|
| 20700.00       | 0.00          | 5000.00         |

LCO - 048 BAR STOOL REF.: LCO/048/005

LCO - 048 BAR TABLE WITH GLASS TOP