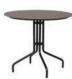

Dining Table with Aluminium Frame Powder Coated. Table Top in High Pressure Laminate. (Dimensions: Dia 90 x H75 cm)

| Furniture (Rs) | Cushion (Rs.) | Table Top (Rs.) |
|----------------|---------------|-----------------|
| 13800.00       | 0.00          | 8100.00         |