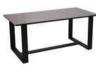

LCO-008

CENTER TABLE WITH GLASS TOP REF.: LCO/008/008

| Furniture (Rs) | Cushion (Rs.) | Table Top (Rs.) |
|----------------|---------------|-----------------|
| 27700.00       | 0.00          | 3600.00         |