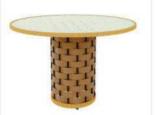

Round Dining Table with Aluminium frame powder coated, Woven with Synthetic Wicker, Table top in toughened glass.

(Dimensions: W100 Dia x H75 cms)

| Furniture (Rs) | Cushion (Rs.) | Table Top (Rs.) |
|----------------|---------------|-----------------|
| 25900.00       | 0.00          | 5000.00         |