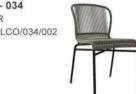

| Furniture (Rs) | Cushion (Rs.) | Table Top (Rs.) |
|----------------|---------------|-----------------|
| 15600.00       | 4500.00       | 0.00            |

LCO - 034 DINING TABLE WITH HPL TOP REF.: LCO/034/006

Dining Table with Stainless Steel frame powder coated, Table top in High Pressure Laminate (Dimensions: W200 x D100 x H75 cms)

| Furniture (Rs) | Cushion (Rs.) | Table Top (Rs.) |
|----------------|---------------|-----------------|
| 79800.00       | 0.00          | 20000.00        |

LCO - 034 DINING TABLE WITH HPL TOP REF.: LCO/034/007

Dining Table with Stainless Steel frame powder coated, Table top in High Pressure Laminate (Dimensions: W200 x D100 x H75 cms)

| Furniture (Rs) | Cushion (Rs.) | Table Top (Rs.) |
|----------------|---------------|-----------------|
| 43900.00       | 0.00          | 10000.00        |