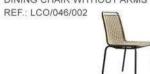

LCO - 046 DINING CHAIR WITHOUT ARMS

Stackable Chair with Stainless Steel frame powder coated, Woven with Outdoor rope. Cushions in Agora make 100% solution dyed acrylic fabric with PU foam. (Dimensions: W55 x D57 x H85 x SH46 cms)