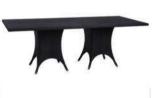

Dining Table with Aluminium frame powder coated, Woven with Synthetic Wicker, Table top in toughened glass. (Dimensions: W200 x D100 x H75 cms)

| Furniture (Rs) | Cushion (Rs.) | Table Top (Rs.) |
|----------------|---------------|-----------------|
| 29400.00       | 0.00          | 10000.00        |