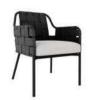

Dining ArmChair with Aluminium frame powder coated, Woven with Synthetic Wicker. Cushions in Agora make 100% solution dyed acrylic fabric with PU foam. (Dimensions: W55 x D62 x H75 x SH45 cms)

| Furniture (Rs) | Cushion (Rs.) | Table Top (Rs.) |
|----------------|---------------|-----------------|
| 19000.00       | 4500.00       | 0.00            |