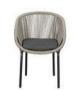

----------|---------------|-----------------|
| 20000.00       | 4500.00       | 0.00            |

Dining Table with Aluminium Frame Powder Coated. Table Top in High Pressure Laminate. (Dimensions: Dia 90 x H75 cm)

| Furniture (Rs) | Cushion (Rs.) | Table Top (Rs.) |
|----------------|---------------|-----------------|
| 13800.00       | 0.00          | 8100.00         |

LCO - 076

TEA TABLE WITH HPL TOP



Tea Table with Aluminium Frame Powder Coated. Table Top in High Pressure Laminate. (Dimensions: Dia 60 x H60 cm)

| Furniture (Rs) | Cushion (Rs.) | Table Top (Rs.) |
|----------------|---------------|-----------------|
| 10400.00       | 0.00          | 3600.00         |















LCO - 077 DINING ARMCHAIRS REF.: LCO/077/001

Woven with Outdoor Rope.

Furniture (Rs)

14000.00



Dining Armchair with Aluminium Frame Powder Coated.

(Dimensions: W61 x D68 x H81x SH43 cm)

LCO - 077 DINING TABLE WITH HPL TOP

REF.: LCO/077/002



Dining Table with Aluminium Frame Powder Coated. Table Top in High Pressure Laminate. (Dimensions: Dia 90 x H75 cm)

| Cushion (Rs.) | Table Top (Rs.) |
|---------------|-----------------|
| 4500.00       | 0.00            |

LCO - 077





Tea Table with Aluminium Frame Powder Coated. Table Top in High Pressure Laminate. (Dimensions: Dia 60 x H60 cm)

| Furniture (Rs) | Cushion (Rs.) | Table Top (Rs. |
|----------------|---------------|----------------|
| 10400.00       | 0.00          | 3600.00        |









LCO - 086 DINING TABLE WITH HPL TOP REF.: LCO/086/002



Dining Armchair with Aluminium Frame Powder Coated. Woven with Outdoor