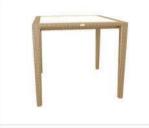

LCO - 001 DINING TABLE WITH GLASS TOP REF.: LCO/001/003

Square Dining Table with Aluminium frame powder coated, Woven with Synthetic Wicker, Table top in toughened glass.

(Dimensions: W100 x D100 x H75 cms)

| Furniture (Rs) | Cushion (Rs.) | Table Top (Rs.) |
|----------------|---------------|-----------------|
| 25900.00       | 0.00          | 5000.00         |

LCO - 001 DINING TABLE WITH GLASS TOP REF.: LCO/001/004