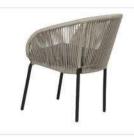

LCO - 077 DINING ARMCHAIRS REF.: LCO/077/001

Woven with Outdoor Rope.

Furniture (Rs)

14000.00

Dining Armchair with Aluminium Frame Powder Coated.

(Dimensions: W61 x D68 x H81x SH43 cm)

LCO - 077 DINING TABLE WITH HPL TOP