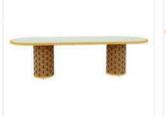

Dining Table with Aluminium frame powder coated, Woven with Synthetic Wicker, Table top in toughened glass. (Dimensions: W200 x D100 x H75 cms)

| Furniture (Rs) | Cushion (Rs.) | Table Top (Rs.) |
|----------------|---------------|-----------------|
| 29400.00       | 0.00          | 10000.00        |