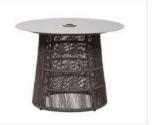

LCO - 090 DINING ARMCHAIR REF.: LCO/090/001

LCO - 090 DINING TABLE WITH HPL TOP REF.: LCO/090/002

LCO - 090 BAR STOOL REF.: LCO/090/003

LCO - 090 BAR TABLE WITH HPL TOP REF.: LCO/090/004

Dining Armchair with Aluminium Frame Powder Coated. Woven with Outdoor Rope. (Dimensions: W55 x D55 x H77x SH43 cm)

| Furniture (Rs) | Cushion (Rs.) | Table Top (Rs.) |
|----------------|---------------|-----------------|
| 19000.00       | 0.00          | 10000.00        |

Bar Stool with Aluminium Frame Powder Coated. Woven with Outdoor Rope.
(Dimensions: W55 x D55 x H104x SH70 cm)