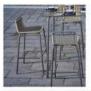

| Furniture (Rs) | Cushion (Rs.) | Table Top (Rs.) |
|----------------|---------------|-----------------|
| 21300.00       | 4500.00       | 0.00            |

LCO - 047
DINING TABLE EIGHT SEATER WITH GLASS TOP
REF.: LCO/047/002

Rectangular Dining Table with Aluminium frame powder coated, Table top in toughened glass.
(Dimensions: W280 x D100 x H75 cms)

| Furniture (Rs) | Cushion (Rs.) | Table Top (Rs.) |
|----------------|---------------|-----------------|
| 38300.00       | 0.00          | 14000.00        |

LCO - 047 DINING TABLE SIX SEATER WITH GLASS TOP REF.: LCO/047/003

Rectangular Dining Table with Aluminium frame powder coated, Table top in toughened glass.
(Dimensions: W200 x D100 x H75 cms)

| Furniture (Rs) | Cushion (Rs.) | Table Top (Rs.) |
|----------------|---------------|-----------------|
| 29800.00       | 0.00          | 10000.00        |

LCO - 047 DINING TABLE FOUR SEATER WITH GLASS TOP REF.: LCO/047/004

Square Dining Table with Aluminium frame powder coated, Table top in toughened glass. (Dimensions: W100 x D100 x H75 cms)

| Furniture (Rs) | Cushion (Rs.) | Table Top (Rs.) |
|----------------|---------------|-----------------|
| 21300.00       | 0.00          | 5000.00         |