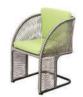

LCO-008 DINING ARMCHAIR REF.: LCO/008/003

Dining Armchair with Aluminium frame powder coated, Woven with Synthetic Wicker. Cushions in Agora make 100% solution dyed acrylic fabric with PU foam.

(Dimensions: W60 x D65 x H91 x SH47 cms)

| Furniture (Rs) | Cushion (Rs.) | Table Top (Rs. |
|----------------|---------------|----------------|
| 15600.00       | 4500.00       | 0.00           |

LCO-008

DINING CHAIR WITHOUT ARMS

REF.: LCO/008/004