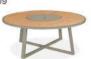

LCO - 001 DINING TABLE WITH GLASS TOP REF.: LCO/001/003

Square Dining Table with Aluminium frame powder coated, Woven with Synthetic Wicker, Table top in toughened glass.

(Dimensions: W100 x D100 x H75 cms)

Round Dining Table with Aluminium frame powder coated, Woven with Synthetic Wicker, Table top in toughened glass.

(Dimensions: W100 Dia x H75 cms)

| Furniture (Rs) | Cushion (Rs.) | Table Top (Rs.) |
|----------------|---------------|-----------------|
| 25900.00       | 0.00          | 5000.00         |