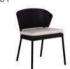

LCO - 001 **DINING ARMCHAIR** REF.: LCO/001/001

Dining Armchair with Aluminium frame powder coated, Woven with Synthetic Wicker. Cushions in Agora make 100% solution dyed acrylic fabric with PU foam. (Dimensions: W66 x D60 x H84 x SH47 cms

| Furniture (Rs) | Cushion (Rs.) | Table Top (Rs.) |
|----------------|---------------|-----------------|
| 12100.00       | 4500.00       | 0.00            |

LCO - 001 CHAIR WITHOUT ARMS REF.: LCO/001/002