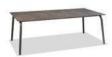

Rectangular Dining Table with Stainless Steel frame powder coated, Table top in High Pressure Laminate. (Dimensions: W200 x D100 x H75 cms)

| Furniture (Rs) | Cushion (Rs.) | Table Top (Rs.) |
|----------------|---------------|-----------------|
| 25500.00       | 0.00          | 20000.00        |