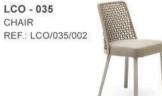

# **BRAID & ROPE**

COLOR OPTIONS LCO-034

LCO-035 ARMCHAIR REF.: LCO/035/001

Furniture (Rs)

20000.00

Dining Armchair with Aluminium frame powder coated,

Woven with Synthetic Rope. Cushions in Agora make

Cushion (Rs.)

0.00

Table Top (Rs.)

0.00

100% solution dyed acrylic fabric with PU foam.

(Dimensions: W57 x D55 x H82 x SH46 cms)

CHAIR REF.: LCO/035/002

Dining Chair with Aluminium frame powder coated, Woven with Synthetic Rope. Cushions in Agora make 100% solution dyed acrylic fabric with PU foam. (Dimensions: W48 x D53 x H82 x SH46 cms)