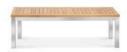

LCO - 043
ROUND DINING TABLE WITH TEAK WOOD TOP
REF.: LCO/043/005

LCO - 043 BACKLESS BENCH REF.: LCO/043/014

Dining Table with Aluminium frame powder coated,
Table top in Coated Natural Teak Wood.
(Dimensions: W100 Dia x H75 cms)

| Furniture (Rs) | Cushion (Rs.) | Table Top (Rs.) |
|----------------|---------------|-----------------|
| 16000.00       | 0.00          | 15000.00        |

Bench with Stainless Steel frame powder coated and Coated Natural Teak Wood. (Dimensions: W190 x D40 x H45 x SH45 cms)

| Furniture (Rs) | Cushion (Rs.) | Table Top (Rs.) |
|----------------|---------------|-----------------|
| 39900.00       | 0.00          | 0.00            |

LCO - 043 BACKLESS BENCH REF.: LCO/043/015

Bench with Stainless Steel frame powder coated and Coated Natural Teak Wood. (Dimensions: W140 x D40 x H45 x SH45 cms)

| Furniture (Rs) | Cushion (Rs.) | Table Top (Rs.) |
|----------------|---------------|-----------------|
| 33900.00       | 0.00          | 0.00            |