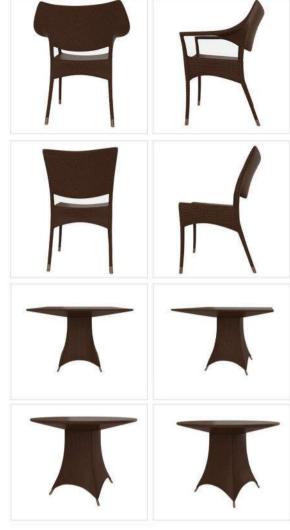

LCO - 001 **DINING ARMCHAIR** REF.: LCO/001/001

Dining Armchair with Aluminium frame powder coated, Woven with Synthetic Wicker. Cushions in Agora make 100% solution dyed acrylic fabric with PU foam. (Dimensions: W66 x D60 x H84 x SH47 cms

| Furniture (Rs) | Cushion (Rs.) | Table Top (Rs.) |
|----------------|---------------|-----------------|
| 12100.00       | 4500.00       | 0.00            |

LCO - 001 CHAIR WITHOUT ARMS REF.: LCO/001/002

Dining Chair with Aluminium frame powder coated, Woven with Synthetic Wicker. Cushions in Agora make 100% solution dyed acrylic fabric with PU foam. (Dimensions: W52 x D60 x H84 x SH47 cms)

| Furniture (Rs) | Cushion (Rs.) | Table Top (Rs.) |
|----------------|---------------|-----------------|
| 10400.00       | 4500.00       | 0.00            |

LCO - 001 DINING TABLE WITH GLASS TOP REF.: LCO/001/003

Square Dining Table with Aluminium frame powder coated, Woven with Synthetic Wicker, Table top in toughened glass.

(Dimensions: W100 x D100 x H75 cms)

| Furniture (Rs) | Cushion (Rs.) | Table Top (Rs.) |
|----------------|---------------|-----------------|
| 25900.00       | 0.00          | 5000.00         |

LCO - 001 DINING TABLE WITH GLASS TOP REF.: LCO/001/004

Round Dining Table with Aluminium frame powder coated, Woven with Synthetic Wicker, Table top in toughened glass.

(Dimensions: W100 Dia x H75 cms)

| Furniture (Rs) | Cushion (Rs.) | Table Top (Rs.) |
|----------------|---------------|-----------------|
| 25900.00       | 0.00          | 5000.00         |