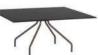

LCO-011

DINING TABLE WITH GLASS TOP

REF.: LCO/011/002

Square Dining Table with Aluminium frame powder coated, Woven with Synthetic Wicker, Table top in toughened glass.
(Dimensions: W100 x D100 x H75 cms)

| Furniture (Rs) | Cushion (Rs.) | Table Top (Rs.) |
|----------------|---------------|-----------------|
| 25900.00       | 0.00          | 5000.00         |

LCO-011

DINING TABLE WITH GLASS TOP REF.: LCO/011/003