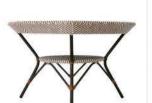

Table Top (Rs.) Furniture (Rs) Cushion (Rs.) 12100.00 4500.00 0.00

LCO-007

CAFÉ DINING TABLE WITH GLASS TOP REF.: LCO/007/002

| Furniture (Rs) | Cushion (Rs.) | Table Top (Rs.) |
|----------------|---------------|-----------------|
| 22500.00       | 0.00          | 5000.00         |