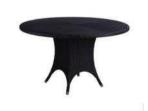

LCO - 001 DINING TABLE WITH GLASS TOP REF.: LCO/001/003

Square Dining Table with Aluminium frame powder coated, Woven with Synthetic Wicker, Table top in toughened glass.

(Dimensions: W100 x D100 x H75 cms)

| Furniture (Rs) | Cushion (Rs.) | Table Top (Rs.) |
|----------------|---------------|-----------------|
| 25900.00       | 0.00          | 5000.00         |

LCO - 001 DINING TABLE WITH GLASS TOP REF.: LCO/001/004