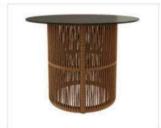

LCO-005
DINING TABLE WITH GLASS TOP

REF.: LCO/005/003

Dining Table with Aluminium frame powder coated,
Woven with Synthetic Wicker, Table top in toughened glass.
(Dimensions: W100 x D100 x H75 cms)

| Furniture (Rs) | Cushion (Rs.) | Table Top (Rs.) |
|----------------|---------------|-----------------|
| 17300.00       | 0.00          | 5000.00         |