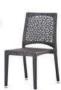

Dining Chair with Aluminium frame powder coated, Woven with Synthetic Wicker. Cushions in Agora make 100% solution dyed acrylic fabric with PU foam. (Dimensions: W52 x D60 x H84 x SH47 cms)

| Furniture (Rs) | Cushion (Rs.) | Table Top (Rs.) |
|----------------|---------------|-----------------|
| 10400.00       | 4500.00       | 0.00            |