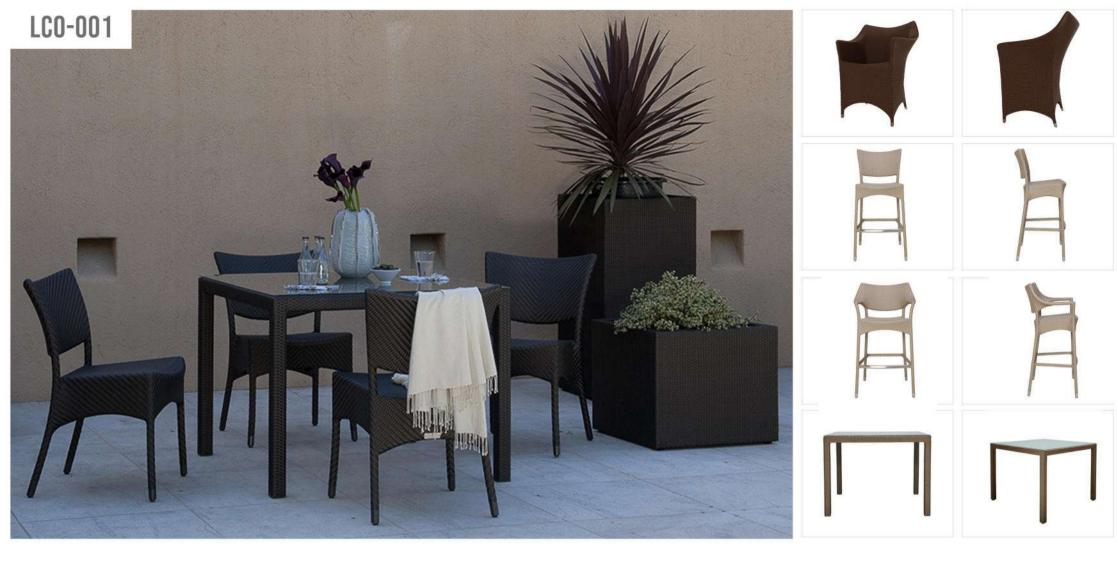

LCO - 001 **DINING ARMCHAIR** REF.: LCO/001/001

Dining Armchair with Aluminium frame powder coated, Woven with Synthetic Wicker. Cushions in Agora make 100% solution dyed acrylic fabric with PU foam. (Dimensions: W66 x D60 x H84 x SH47 cms

| Furniture (Rs) | Cushion (Rs.) | Table Top (Rs.) |
|----------------|---------------|-----------------|
| 12100.00       | 4500.00       | 0.00            |

LCO - 001 CHAIR WITHOUT ARMS REF.: LCO/001/002

Dining Chair with Aluminium frame powder coated, Woven with Synthetic Wicker. Cushions in Agora make 100% solution dyed acrylic fabric with PU foam. (Dimensions: W52 x D60 x H84 x SH47 cms)

| Furniture (Rs) | Cushion (Rs.) | Table Top (Rs.) |
|----------------|---------------|-----------------|
| 10400.00       | 4500.00       | 0.00            |