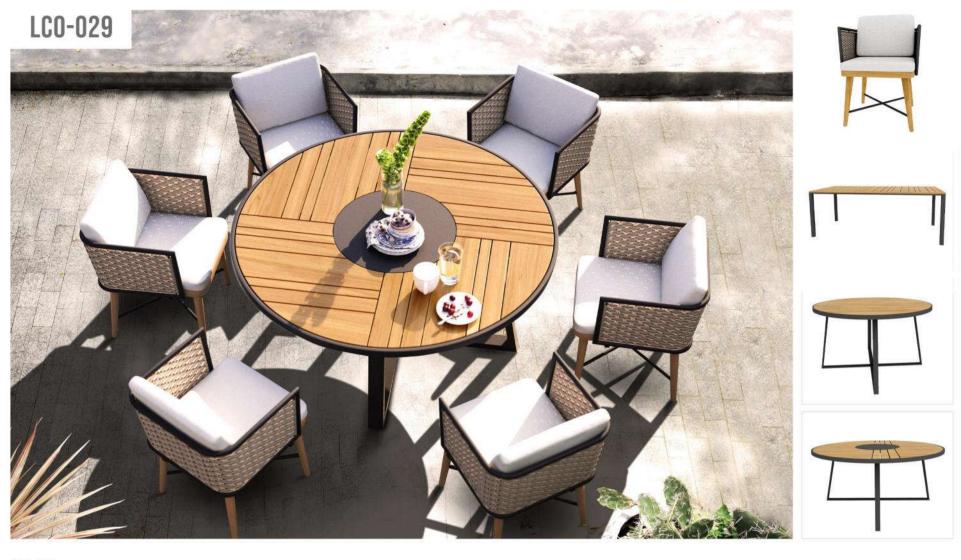

Dining Armchair with Aluminium frame powder coated, Bottom base in Teak Wod, Woven with Synthetic Wicker & Braid. Cushions in Agora make 100% solution dyed acrylic fabric with PU foam.

(Dimensions: W60 x D60 x H85 x SH45 cms)

| Furniture (Rs) | Cushion (Rs.) | Table Top (Rs. |
|----------------|---------------|----------------|
| 35900.00       | 6250.00       | 0.00           |

LCO - 029 DINING TABLE WITH TEAK WOOD TOP REF.: LCO/029/007

Dining Table with Aluminium frame powder coated, Table top in Coated Natural Teak Wood. (Dimensions: W210 x D100 x H75 cms)

| Furniture (Rs) | Cushion (Rs.) | Table Top (Rs.) |
|----------------|---------------|-----------------|
| 55900.00       | 0.00          | 31500.00        |

LCO - 029 DINING TABLE WITH TEAK WOOD TOP REF.: LCO/029/008

Dining Table with Aluminium frame powder coated, Table top in Coated Natural Teak Wood. (Dimensions: W125 Dia x H75 cms)

| Furniture (Rs) | Cushion (Rs.) | Table Top (Rs.) |
|----------------|---------------|-----------------|
| 49900.00       | 0.00          | 23500.00        |

LCO - 029 DINING TABLE WITH TEAK WOOD TOP REF.: LCO/029/009

Dining Table with Aluminium frame powder coated, Table top in Coated Natural Teak Wood. (Dimensions: W160 Dia x H75 cms)

| Furniture (Rs) | Cushion (Rs.) | Table Top (Rs.) |
|----------------|---------------|-----------------|
| 55900.00       | 0.00          | 38000.00        |