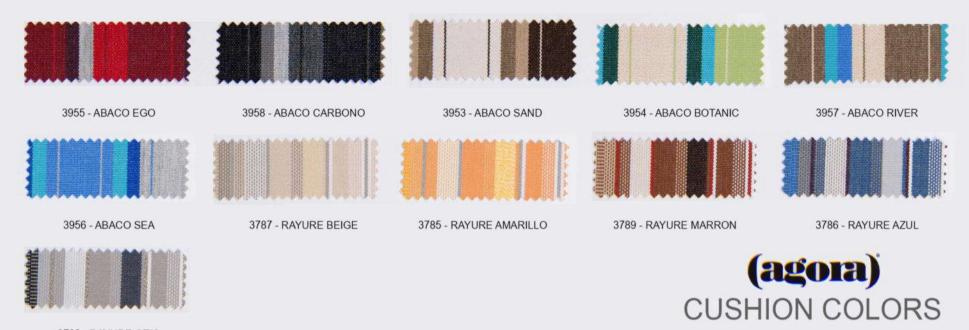

## **BRAID & ROPE**

COLOR OPTIONS LCO-029

LCO - 030 CHAIR REF.: LCO/030/010

LCO - 030 CHAIR WITH ARMS REF.: LCO/030/011

LCO - 030 BAR STOOL REF.: LCO/030/012

LCO-030 DINING TABLE WITH GLASS TOP REF.: LCO/030/001

# **BRAID & ROPE**

COLOR OPTIONS LCO-034

LCO-035 ARMCHAIR REF.: LCO/035/001

Furniture (Rs)

20000.00

Dining Armchair with Aluminium frame powder coated,

Woven with Synthetic Rope. Cushions in Agora make

Cushion (Rs.)

#### **BRAID & ROPE**

COLOR OPTIONS LCO-035

J

J

LCO-038 DINING ARMCHAIR REF.: LCO/038/001

LCO - 038 DINING TABLE WITH HPL TOP REF.: LCO/038/003

LCO/038/003

Dining Table with Aluminium frame powder coated, Table top in High Pressure Laminate (Dimensions: W100 x D100 x H75 cms)

# BRAID & ROPE COLOR OPTIONS LCO-040

LCO-041 DINING ARMCHAIR REF.: LCO/041/001

LCO - 041
DINING TABLE WITH GLASS TOP
REF.: LCO/041/002

REF.: LCO/041/002

Dining Armchair with Aluminium frame powder coated, Woven with Synthetic Rope, Cushions in Agora make 100% solution dyed acrylic fabric with PU foam. (Dimensions: W55 x D59 x H80 x SH45 cms)

# BRAID & ROPE

COLOR OPTIONS LCO-041

LCO - 042 DINING ARMCHAIR REF.: LCO/042/001

CO - 042

ROUND LOUNGE TABLE WITH TEAK WOOD TOP

REF.: LCO/042/005

REF.: LCO/042/005

Dining Armchair with Aluminium frame powder coated, Woven with Synthetic Rope. Cushions in Agora make 100% solution dyed acrylic fabric with PU foam. (Dimensions: W65 x D70 x H90 x SH45 cms)

# **BRAID & ROPE**

COLOR OPTIONS LCO-042

LCO - 043 DINING ARMCHAIR REF.: LCO/043/001

LCO - 043 DINING CHAIR WITHOUT ARMS

REF.: LCO/043/002

Stackable Dining Armchair with Stainless Steel frame powder coated and Coated Natural Teak Wood. Cushions in Agora make 100% solution dyed acrylic fabric with PU foam.

## **BRAID & ROPE**

COLOR OPTIONS LCO-046

LCO - 047 DINING ARMCHAIR REF.: LCO/047/001

Dining Armchair with Stainless Steel frame powder coated, Woven with Outdoor rope. Cushions in Agora make 100% solution dyed acrylic fabric with PU foam. (Dimensions: W66 x D67 x H91 x SH48 cms)

### **BRAID & ROPE**

COLOR OPTIONS LCO-047

LCO - 048 DINING ARMCHAIR REF.: LCO/048/001

Furniture (Rs)

20700.00

Table Top (Rs.)

0.00

Dining Armchair with Aluminium frame powder coated,

#### **BRAID & ROPE**

COLOR OPTIONS LCO-057

LCO - 058 DINING ARMCHAIR REF.: LCO/058/001

Furniture (Rs)

10400.00

Dining Armchair with Aluminium frame powder coated,

Woven with Synthetic Wicker. Cushions in Agora make

#### **BRAID & ROPE**

COLOR OPTIONS LCO-067

LCO - 068

FOLDING CHAIRS & TABLE SET (Set of 3 Pcs)

REF.: LCO/068/001

Dining Armchair with Aluminium frame powder coated, Woven with Outdoor Rope.

(Dimensions Chair: W47 x D63 x H82 x SH49 cms) (Dimensions Table: W53 x D46 x H49 cms)