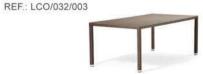

| Furniture (Rs) | Cushion (Rs.) | Table Top (Rs.) |
|----------------|---------------|-----------------|
| 13800.00       | 0.00          | 4000.00         |

LCO - 032 DINING TABLE WITH GLASS TOP

Dining Table with Aluminium frame powder coated, Woven with Synthetic Wicker, Table top in toughened glass. (Dimensions: W160 x D90 x H75 cms)

| Furniture (Rs) | Cushion (Rs.) | Table Top (Rs.) |
|----------------|---------------|-----------------|
| 19000.00       | 0.00          | 7200.00         |

LCO - 032 DINING TABLE WITH GLASS TOP

| Furniture (Rs) | Cushion (Rs.) | Table Top (Rs.) |
|----------------|---------------|-----------------|
| 24200.00       | 0.00          | 10000.00        |