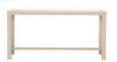

Console Table with Aluminium frame powder coated.

Woven with Synthetic Wicker, Table top in toughened glass.
(Dimensions; W153 x D41 x H75 cms)

LCO-005 DINING ARMCHAIR REF.: LCO/005/001

Dining Armchair with Aluminium frame powder coated, Woven with Synthetic Wicker. Cushions in Agora make