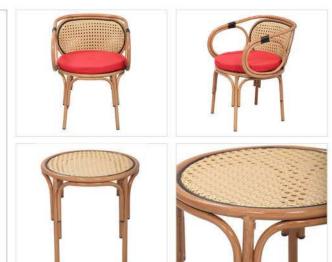

LCO - 090 DINING ARMCHAIR REF.: LCO/090/001

LCO - 090 DINING TABLE WITH HPL TOP REF.: LCO/090/002

LCO - 090 BAR STOOL REF.: LCO/090/003

LCO - 090 BAR TABLE WITH HPL TOP REF.: LCO/090/004

Dining Armchair with Aluminium Frame Powder Coated. Woven with Outdoor Rope. (Dimensions: W55 x D55 x H77x SH43 cm)

| Furniture (Rs) | Cushion (Rs.) | Table Top (Rs.) |
|----------------|---------------|-----------------|
| 12000.00       | 4500.00       | 0.00            |

Dining Table with Aluminium Frame Powder Coated. Table Top in High Pressure Laminate. (Dimensions: Dia 100 x H75 cm)

| Furniture (Rs) | Cushion (Rs.) | Table Top (Rs.) |
|----------------|---------------|-----------------|
| 19000.00       | 0.00          | 10000.00        |

Bar Stool with Aluminium Frame Powder Coated. Woven with Outdoor Rope.
(Dimensions: W55 x D55 x H104x SH70 cm)

| Furniture (Rs) | Cushion (Rs.) | Table Top (Rs.) |
|----------------|---------------|-----------------|
| 14700 00       | 4500.00       | 0.00            |

Bar Table with Aluminium Frame Powder Coated. Table Top in High Pressure Laminate.
(Dimensions: Dia 70 x H110 cm)

| Furniture (Rs) | Cushion (Rs.) | Table Top (Rs.) |
|----------------|---------------|-----------------|
| 19000.00       | 0.00          | 4900.00         |

LCO - 091 DINING ARMCHAIR REF.: LCO/091/001

LCO - 091 TEA TABLE WITH GLASS TOP REF.: LCO/091/002

Dining Armchair with Aluminium Frame Powder Coated.
Woven with Synthetic Wicker. Cushions in Agora make
100% solution dyed acrylic fabric with PU foam.
(Dimensions: W56 x D58 x H80x SH47 cm)

| Furniture (Rs) | Cushion (Rs.) | Table Top (Rs.) |
|----------------|---------------|-----------------|
| 10000.00       | 4500.00       | 0.00            |

Tea Table with Aluminium Frame Powder Coated. Table Top in toughened glass. (Dimensions: Dia  $50 \times H50$  cm)

| Furniture (Rs) | Cushion (Rs.) | Table Top (Rs.) |
|----------------|---------------|-----------------|
| 5400.00        | 0.00          | 1250.00         |

3788 - RAYURE GRIS