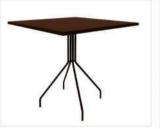

LCO - 015 SQUARE DINING TABLE WITH HPL TOP REF.: LCO/015/012

Dining Table with Aluminium frame powder coated, Table top in High Pressure Laminate, (Dimensions: W90 x D90 x H75 cms

| Furniture (Rs) | Cushion (Rs.) | Table Top (Rs.) |
|----------------|---------------|-----------------|
| 20700.00       | 0.00          | 8000.00         |