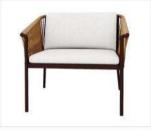

LCO - 001 DINING TABLE WITH GLASS TOP REF.: LCO/001/003

Square Dining Table with Aluminium frame powder coated, Woven with Synthetic Wicker, Table top in toughened glass.

(Dimensions: W100 x D100 x H75 cms)

| Furniture (Rs) | Cushion (Rs.) | Table Top (Rs.) |
|----------------|---------------|-----------------|
| 25900.00       | 0.00          | 5000.00         |

LCO - 001 DINING TABLE WITH GLASS TOP REF.: LCO/001/004