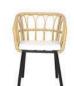

LCO - 075 DINING ARMCHAIRS REF.: LCO/075/001

Woven with Synthetic Wicker.

LCO - 075 DINING TABLE WITH GLASS TOP

REF.: LCO/075/002

Table Top (Rs.) Furniture (Rs) Cushion (Rs.) 4500.00 10400.00 0.00

Dining Armchair with Aluminium Frame Powder Coated.