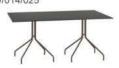

| Furniture (Rs) | Cushion (Rs.) | Table Top (Rs.) |
|----------------|---------------|-----------------|
| 32900.00       | 6250.00       | 0.00            |

LCO-014

DOUBLE TABLE 4 LEGS WITH HPL TOP REF.: LCO/014/025