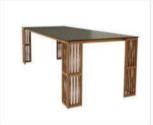

LCO - 001 DINING TABLE WITH GLASS TOP REF.: LCO/001/003

Square Dining Table with Aluminium frame powder coated, Woven with Synthetic Wicker, Table top in toughened glass.

(Dimensions: W100 x D100 x H75 cms)