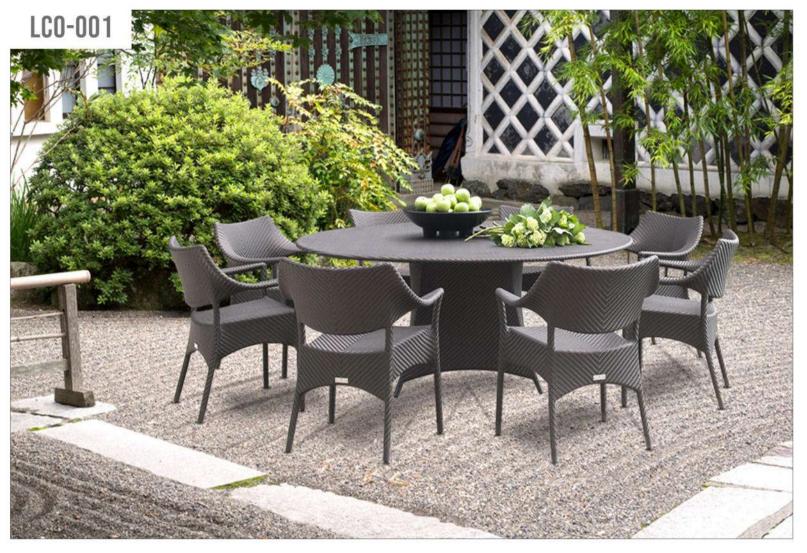

LCO - 001 **DINING ARMCHAIR** REF.: LCO/001/001

Dining Armchair with Aluminium frame powder coated, Woven with Synthetic Wicker. Cushions in Agora make 100% solution dyed acrylic fabric with PU foam. (Dimensions: W66 x D60 x H84 x SH47 cms

| Furniture (Rs) | Cushion (Rs.) | Table Top (Rs.) |
|----------------|---------------|-----------------|
| 12100.00       | 4500.00       | 0.00            |

LCO - 001 CHAIR WITHOUT ARMS REF.: LCO/001/002

Dining Chair with Aluminium frame powder coated, Woven with Synthetic Wicker. Cushions in Agora make 100% solution dyed acrylic fabric with PU foam. (Dimensions: W52 x D60 x H84 x SH47 cms)

| Furniture (Rs) | Cushion (Rs.) | Table Top (Rs.) |
|----------------|---------------|-----------------|
| 10400.00       | 4500.00       | 0.00            |

LCO - 001 DINING TABLE WITH GLASS TOP REF.: LCO/001/003

Square Dining Table with Aluminium frame powder coated, Woven with Synthetic Wicker, Table top in toughened glass.

(Dimensions: W100 x D100 x H75 cms)

| Furniture (Rs) | Cushion (Rs.) | Table Top (Rs.) |
|----------------|---------------|-----------------|
| 25900.00       | 0.00          | 5000.00         |

LCO - 001 DINING TABLE WITH GLASS TOP REF.: LCO/001/004

Round Dining Table with Aluminium frame powder coated, Woven with Synthetic Wicker, Table top in toughened glass.

(Dimensions: W100 Dia x H75 cms)

| Furniture (Rs) | Cushion (Rs.) | Table Top (Rs.) |
|----------------|---------------|-----------------|
| 25900.00       | 0.00          | 5000.00         |