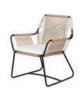

LCO - 076 DINING TABLE WITH HPL TOP

REF.: LCO/076/002

Dining Armchair with Stainless Steel Frame Powder Coated. Woven with Outdoor Rope. (Dimensions: W68 x D66 x H87x SH41 cm)

| Furniture (Rs) | Cushion (Rs.) | Table Top (Rs.) |
|----------------|---------------|-----------------|
| 20000.00       | 4500.00       | 0.00            |