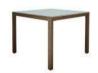

LCO - 001 DINING TABLE WITH GLASS TOP REF.: LCO/001/003

Square Dining Table with Aluminium frame powder coated, Woven with Synthetic Wicker, Table top in toughened glass.

(Dimensions: W100 x D100 x H75 cms)