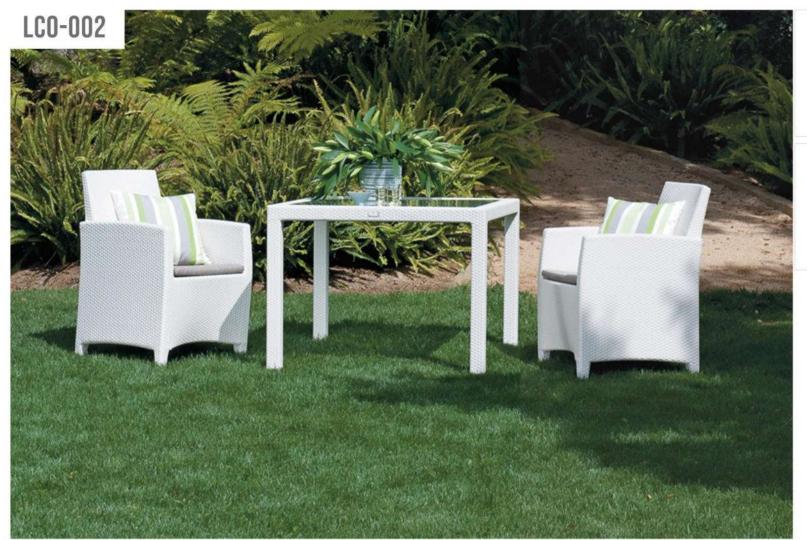

LCO - 001 DINING TABLE WITH GLASS TOP

| Furniture (Rs) | Cushion (Rs.) | Table Top (Rs.) |
|----------------|---------------|-----------------|
| 17300.00       | 0.00          | 5000.00         |

LCO-002 DINING ARMCHAIR REF.: LCO/002/009

LCO-002 DINING TABLE WITH GLASS TOP

REF.: LCO/002/010

Dining Armchair with Aluminium frame powder coated, Woven with Synthetic Wicker. Cushions in Agora make 100% solution dyed acrylic fabric with PU foam, (Dimensions: W59 x D69 x H88 x SH45 cms)

| Furniture (Rs) | Cushion (Rs.) | Table Top (Rs.) |
|----------------|---------------|-----------------|
| 19000.00       | 4500.00       | 0.00            |

| Furniture (Rs) | Cushion (Rs.) | Table Top (Rs.) |
|----------------|---------------|-----------------|
| 17300.00       | 0.00          | 5000.00         |