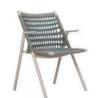

LCO - 001
FULLY WOVEN DINING ARMCHAIR

Dining Armchair with Aluminium frame powder coated, Woven with Synthetic Wicker, Cushions in Agora make 100% solution dyed acrylic fabric with PU foam. (Dimensions: W65 x D60 x H82 x SH46 cms)