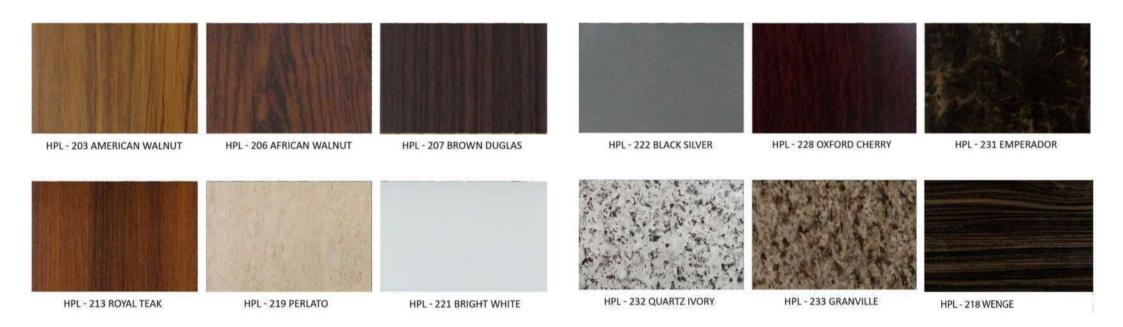

-----|
| 19000.00       | 0.00          | 4900.00         |





LCO - 091 DINING ARMCHAIR REF.: LCO/091/001



LCO - 091 TEA TABLE WITH GLASS TOP REF.: LCO/091/002



Dining Armchair with Aluminium Frame Powder Coated.
Woven with Synthetic Wicker. Cushions in Agora make
100% solution dyed acrylic fabric with PU foam.
(Dimensions: W56 x D58 x H80x SH47 cm)

| Furniture (Rs) | Cushion (Rs.) | Table Top (Rs.) |
|----------------|---------------|-----------------|
| 10000.00       | 4500.00       | 0.00            |

Tea Table with Aluminium Frame Powder Coated. Table Top in toughened glass. (Dimensions: Dia  $50 \times H50$  cm)

| Furniture (Rs) | Cushion (Rs.) | Table Top (Rs.) |
|----------------|---------------|-----------------|
| 5400.00        | 0.00          | 1250.00         |













3788 - RAYURE GRIS

#### **Terms and Conditions**

#### Thank you for showing interest in our products

Warrantee:

- 1- Wicker Furniture: 10 Years Warranty for any manufacturing defects
- 2- Braid & Rope Furniture: 5 Years Warranty for any Manufacturing defects
- 3- Teak Wood Furniture: 5 Years Warranty for any manufacturing defects. All our Teak Wood furniture are treated with weather proof coatings. The coatings can last from 1-2 years depending on the location of the site. Client needs to maintain the furniture with periodic coating to increase the life of the furniture.
- 4- Cushions: 5 Years Warranty on our Cushion Covers for any fading or shrinkage. Please follow the instructed method of washing. No warranty on Cushion Foam.
- 5- Glass Tops: No warranty on Glass Tops. Client