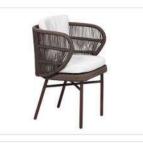

LCO - 090 DINING ARMCHAIR REF.: LCO/090/001

LCO - 090 DINING TABLE WITH HPL TOP REF.: LCO/090/002

LCO - 090 BAR STOOL REF.: LCO/090/003

LCO - 090 BAR TABLE WITH HPL TOP REF.: LCO/090/004

Dining Armchair with Aluminium Frame Powder Coated. Woven with Outdoor Rope. (Dimensions: W55 x D55 x H77x SH43 cm)

| Furniture (Rs) | Cushion (Rs.) | Table Top (Rs.) |
|----------------|---------------|-----------------|
| 12000.00       | 4500.00       | 0.00            |

Dining Table with Aluminium Frame Powder Coated. Table Top in High Pressure Laminate. (Dimensions: Dia 100 x H75 cm)