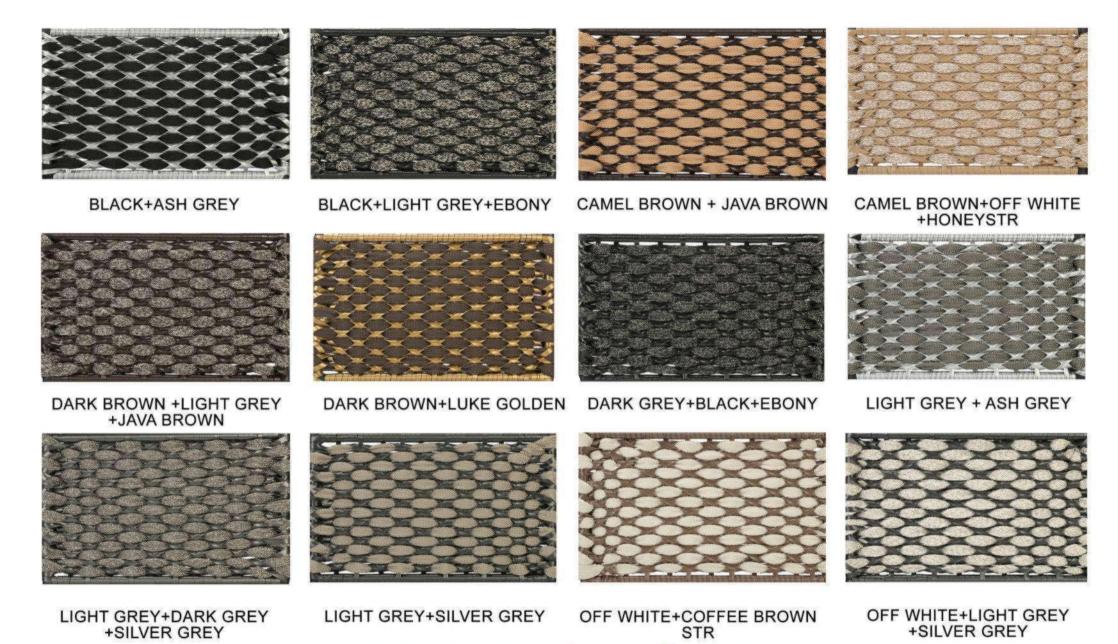

## BRAID & ROPE

COLOR OPTIONS LCO-014

LCO-015 CHAIR REF.: LCO/015/001

Dining chair with Aluminium frame powder coated, Woven with Synthetic Wicker. Cushions in Agora make 100% solution dyed acrylic fabric with PU foam. (Dimensions: W57 x D57 x H76 x SH47 cms)

## **BRAID & ROPE**

COLOR OPTIONS LCO-029

LCO - 030 CHAIR REF.: LCO/030/010

LCO - 030 CHAIR WITH ARMS REF.: LCO/030/011

LCO - 030 BAR STOOL REF.: LCO/030/012

LCO-030 DINING TABLE WITH GLASS TOP REF.: LCO/030/001

# **BRAID & ROPE**

COLOR OPTIONS LCO-034

LCO-035 ARMCHAIR REF.: LCO/035/001

Furniture (Rs)

20000.00

Dining Armchair with Aluminium frame powder coated,

Woven with Synthetic Rope. Cushions in Agora make

Cushion (Rs.)

#### **BRAID & ROPE**

COLOR OPTIONS LCO-035

J

J

LCO-038 DINING ARMCHAIR REF.: LCO/038/001

LCO - 038 DINING TABLE WITH HPL TOP REF.: LCO/038/003

LCO/038/003

Dining Table with Aluminium frame powder coated, Table top in High Pressure Laminate (Dimensions: W100 x D100 x H75 cms)

# BRAID & ROPE COLOR OPTIONS LCO-040

LCO-041 DINING ARMCHAIR REF.: LCO/041/001

LCO - 041
DINING TABLE WITH GLASS TOP
REF.: LCO/041/002

REF.: LCO/041/002

Dining Armchair with Aluminium frame powder coated, Woven with Synthetic Rope, Cushions in Agora make 100% solution dyed acrylic fabric with PU foam. (Dimensions: W55 x D59 x H80 x SH45 cms)

# BRAID & ROPE

COLOR OPTIONS LCO-041

LCO - 042 DINING ARMCHAIR REF.: LCO/042/001

CO - 042

ROUND LOUNGE TABLE WITH TEAK WOOD TOP

REF.: LCO/042/005

REF.: LCO/042/005

Dining Armchair with Aluminium frame powder coated, Woven with Synthetic Rope. Cushions in Agora make 100% solution dyed acrylic fabric with PU foam. (Dimensions: W65 x D70 x H90 x SH45 cms)

# **BRAID & ROPE**

COLOR OPTIONS LCO-042

LCO - 043 DINING ARMCHAIR REF.: LCO/043/001

LCO - 043 DINING CHAIR WITHOUT ARMS

REF.: LCO/043/002

Stackable Dining Armchair with Stainless Steel frame powder coated and Coated Natural Teak Wood. Cushions in Agora make 100% solution dyed acrylic fabric with PU foam.

## **BRAID & ROPE**

COLOR OPTIONS LCO-046

LCO - 047 DINING ARMCHAIR REF.: LCO/047/001

Dining Armchair with Stainless Steel frame powder coated, Woven with Outdoor rope. Cushions in Agora make 100% solution dyed acrylic fabric with PU foam. (Dimensions: W66 x D67 x H91 x SH48 cms)

### **BRAID & ROPE**

COLOR OPTIONS LCO-047

LCO - 048 DINING ARMCHAIR REF.: LCO/048/001

Furniture (Rs)

20700.00

Table Top (Rs.)

0.00

Dining Armchair with Aluminium frame powder coated,

#### **BRAID & ROPE**

COLOR OPTIONS LCO-057

LCO - 058 DINING ARMCHAIR REF.: LCO/058/001

Furniture (Rs)

10400.00

Dining Armchair with Aluminium frame powder coated,

Woven with Synthetic Wicker. Cushions in Agora make

**BLACK** 

BLACK + DARK GREY + BLACK

BLACK + LIGHT GREY + BLACK

**CAMEL BROWN** 

CAMEL BROWN + OFF WHITE + CAMEL BROWN

**DARK BROWN** 

DARK BROWN + LIGHT GREY + DARK BROWN

DARK GREY

DARK GREY + LIGHT GREY + DARK GREY

LIGHT GREY

LIGHT GREY + OFF WHITE + LIGHT GREY

**OFF WHITE** 

#### **BRAID & ROPE**

COLOR OPTIONS LCO-067

LCO - 068

FOLDING CHAIRS & TABLE SET (Set of 3 Pcs)

REF.: LCO/068/001

Dining Armchair with Aluminium frame powder coated, Woven with Outdoor Rope.

(Dimensions Chair: W47 x D63 x H82 x SH49 cms) (Dimensions Table: W53 x D46 x H49 cms)