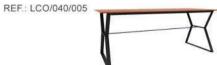

LCO-040 DINING ARMCHAIR REF.: LCO/040/001

DINING TABLE WITH HPL TOP REF.: LCO/040/004

LCO - 040

F.: LCO/040/004

Dining Armchair with Aluminium frame powder coated, Woven with Synthetic Strap. Cushions in Agora make 100% solution dyed acrylic fabric with PU foam. (Dimensions: W55 x D55 x H75 x SH45 cms)

| Furniture (Rs) | Cushion (Rs.) | Table Top (Rs.) |
|----------------|---------------|-----------------|
| 23900.00       | 4500.00       | 0.00            |

Dining Table with Stainless Steel frame powder coated, Table top in High Pressure Laminate (Dimensions: W100 x D100 x H75 cms)