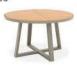

LCO - 029 DINING TABLE WITH TEAK WOOD TOP REF.: LCO/029/008

Dining Table with Aluminium frame powder coated, Table top in Coated Natural Teak Wood. (Dimensions: W125 Dia x H75 cms)

| Furniture (Rs) | Cushion (Rs.) | Table Top (Rs.) |
|----------------|---------------|-----------------|
| 49900.00       | 0.00          | 23500.00        |

LCO - 029 DINING TABLE WITH TEAK WOOD TOP REF.: LCO/029/009

Dining Table with Aluminium frame powder coated, Table top in Coated Natural Teak Wood. (Dimensions: W160 Dia x H75 cms)

| Furniture (Rs) | Cushion (Rs.) | Table Top (Rs.) |
|----------------|---------------|-----------------|
| 55900.00       | 0.00          | 38000.00        |