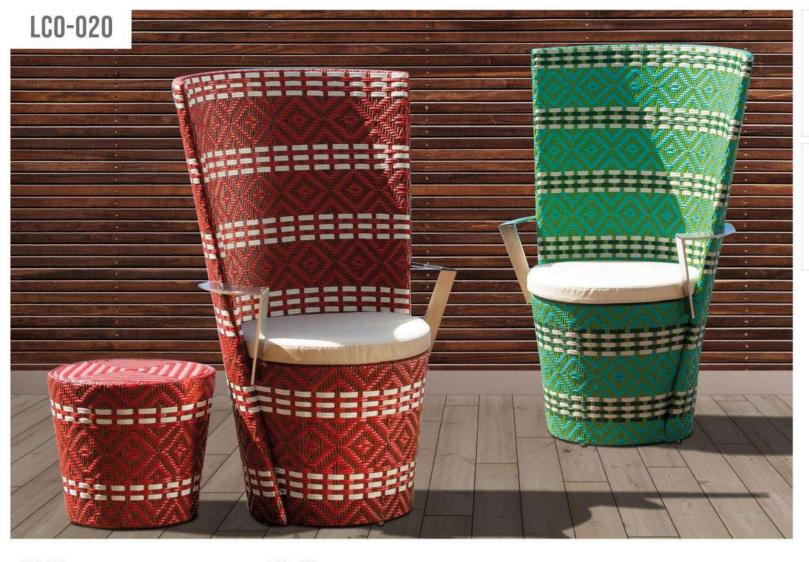

Dining Armchair with Aluminium frame powder coated, Bottom base in Teak Wod, Woven with Synthetic Wicker & Braid. Cushions in Agora make 100% solution dyed acrylic fabric with PU foam.

(Dimensions: W60 x D60 x H85 x SH45 cms)

| Furniture (Rs) | Cushion (Rs.) | Table Top (Rs. |
|----------------|---------------|----------------|
| 35900.00       | 6250.00       | 0.00           |

LCO - 029 DINING TABLE WITH TEAK WOOD TOP REF.: LCO/029/007