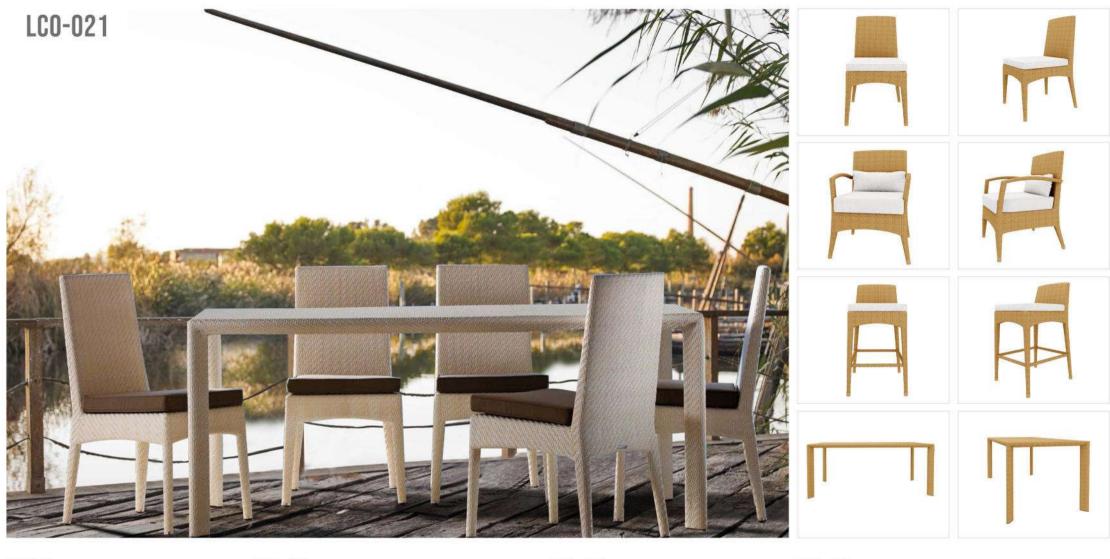

## **BRAID & ROPE**

COLOR OPTIONS LCO-029

LCO - 030 CHAIR REF.: LCO/030/010

LCO - 030 CHAIR WITH ARMS REF.: LCO/030/011

LCO - 030 BAR STOOL REF.: LCO/030/012

LCO-030 DINING TABLE WITH GLASS TOP REF.: LCO/030/001

Dining Chair with Aluminium frame powder coated, Woven with Synthetic Wicker. Cushions in Agora make 100% solution dyed acrylic fabric with PU foam.

| Furniture (Rs) | Cushion (Rs.) | Table Top (Rs.) |
|----------------|---------------|-----------------|
| 12100.00       | 4500.00       | 0.00            |

Dining Chair with Arms with Aluminium frame powder coated, Woven with Synthetic Wicker. Cushions in Agora make 100% solution dyed acrylic fabric with PU foam. (Dimensions: W57 x D59 x H87 x SH45 cms)

| Furniture (Rs) | Cushion (Rs.) | Table Top (Rs.) |
|----------------|---------------|-----------------|
| 13800.00       | 4500.00       | 0.00            |

Bar Stool with Aluminium frame powder coated, Woven with Synthetic Wicker. Cushions in Agora make 100% solution dyed acrylic fabric with PU foam.

(Dimensions: W45 x W52 x H105 x SH75 cms)

| Furniture (Rs) | Cushion (Rs.) | Table Top (Rs.) |
|----------------|---------------|-----------------|
| 13800.00       | 4500.00       | 0.00            |

| Furniture (Rs) | Cushion (Rs.) | Table Top (Rs.) |
|----------------|---------------|-----------------|
| 34600.00       | 0.00          | 5000.00         |

LCO - 030 DINING TABLE WITH GLASS TOP REF.: LCO/030/002