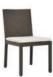

Dining Chair with Aluminium frame powder coated, Woven with Synthetic Wicker. Cushions in Agora make 100% solution dyed acrylic fabric with PU foam. (Dimensions: W52 x D60 x H84 x SH47 cms)

| Furniture (Rs) | Cushion (Rs.) | Table Top (Rs.) |
|----------------|---------------|-----------------|
| 10400.00       | 4500.00       | 0.00            |