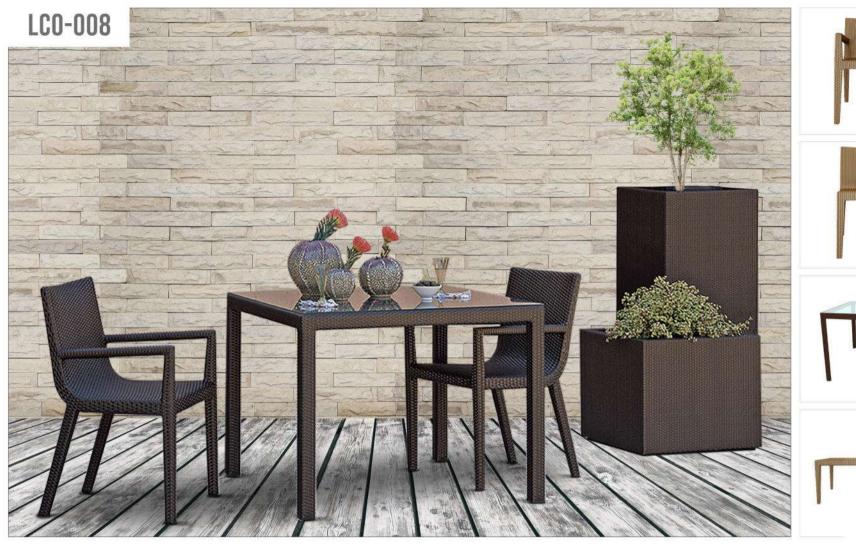

| 0.00          | 5000.00         |

LCO-005 SIDE TABLE WITH GLASS TOP

SIDE TABLE WITH GLASS REF.:LCO/005/016



| Furniture (Rs) | Cushion (Rs.) | Table Top (Rs.) |
|----------------|---------------|-----------------|
| 6900.00        | 0.00          | 1200.00         |











LCO-007 CAFÉ OUTDOOR CHAIR



Café Chair with Aluminium frame powder coated, Woven with Synthetic Wicker. Cushions in Agora make 100% solution dyed acrylic fabric with PU foam. (Dimensions: W51 x D52 x H80 x SH44 cms)

Table Top (Rs.) Furniture (Rs) Cushion (Rs.) 12100.00 4500.00 0.00

LCO-007

CAFÉ DINING TABLE WITH GLASS TOP REF.: LCO/007/002



| Furniture (Rs) | Cushion (Rs.) | Table Top (Rs.) |
|----------------|---------------|-----------------|
| 22500.00       | 0.00          | 5000.00         |





LCO-008 DINING ARMCHAIR REF.: LCO/008/003



Dining Armchair with Aluminium frame powder coated, Woven with Synthetic Wicker. Cushions in Agora make 100% solution dyed acrylic fabric with PU foam.

(Dimensions: W60 x D65 x H91 x SH47 cms)

| Furniture (Rs) | Cushion (Rs.) | Table Top (Rs. |
|----------------|---------------|----------------|
| 15600.00       | 4500.00       | 0.00           |

LCO-008

DINING CHAIR WITHOUT ARMS

REF.: LCO/008/004

Dining Chair with Aluminium frame powder coated,
Woven with Synthetic Wicker. Cushions in Agora make
100% solution dyed acrylic fabric with PU foam.
(Dimensions: W52 x D65 x H91 x SH47 cms)

| Furniture (Rs) | Cushion (Rs.) | Table Top (Rs.) |
|----------------|---------------|-----------------|
| 12100.00       | 4500.00       | 0.00