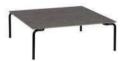

LCO - 001 DINING TABLE WITH GLASS TOP REF.: LCO/001/003

Square Dining Table with Aluminium frame powder coated, Woven with Synthetic Wicker, Table top in toughened glass.

(Dimensions: W100 x D100 x H75 cms)

| Furniture (Rs) | Cushion (Rs.) | Table Top (Rs.) |
|----------------|---------------|-----------------|
| 25900.00       | 0.00          | 5000.00         |

LCO - 001 DINING TABLE WITH GLASS TOP REF.: LCO/001/004