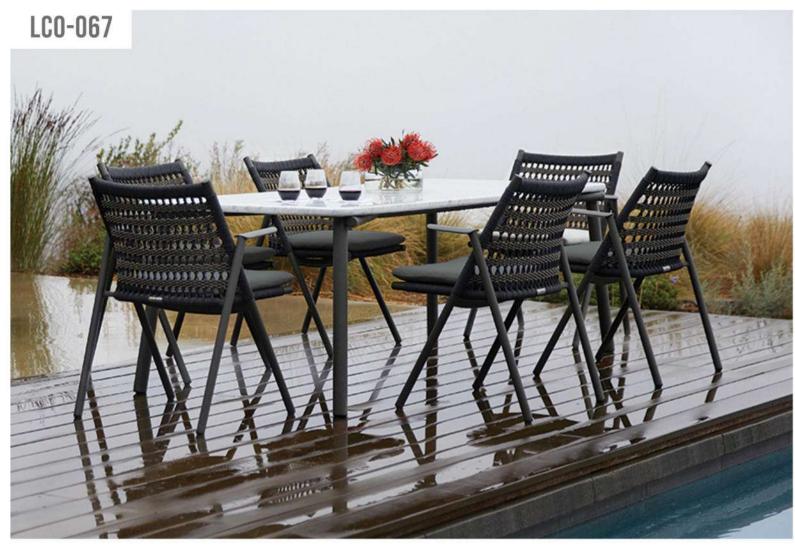

| Furniture (Rs) | Cushion (Rs.) | Table Top (Rs.) |
|----------------|---------------|-----------------|
| 89900.00       | 0.00          | 14000.00        |

LCO - 067 ARMCHAIR REF.: LCO/067/005

LCO - 067 DINING TABLE WITH HPL TOP REF.: LCO/067/006

Dining Armchair with Aluminium frame powder coated, Woven with Outdoor Rope. Cushions in Agora make 100% solution dyed acrylic fabric with PU foam. (Dimensions: W64 x D57 x H85 x SH45 cms)

| Furniture (Rs) | Cushion (Rs.) | Table Top (Rs.) |
|----------------|---------------|-----------------|
| 21900.00       | 4500.00       | 0.00            |

Dining Table with Aluminium frame powder coated, Table top in HPL.

(Dimensions: W220 x D90 x H75 cms)

| Furniture (Rs) | Cushion (Rs.) | Table Top (Rs.) |
|----------------|---------------|-----------------|
| 57500.00       | 0.00          | 20000.00        |

#### **BRAID & ROPE**

COLOR OPTIONS LCO-067

LCO - 068

FOLDING CHAIRS & TABLE SET (Set of 3 Pcs)

REF.: LCO/068/001

Dining Armchair with Aluminium frame powder coated, Woven with Outdoor Rope.

(Dimensions Chair: W47 x D63 x H82 x SH49 cms) (Dimensions Table: W53 x D46 x H49 cms)