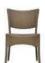

LCO - 001 **DINING ARMCHAIR** REF.: LCO/001/001

Dining Armchair with Aluminium frame powder coated, Woven with Synthetic Wicker. Cushions in Agora make 100% solution dyed acrylic fabric with PU foam. (Dimensions: W66 x D60 x H84 x SH47 cms