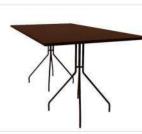

LCO-011

DINING TABLE WITH GLASS TOP

REF.: LCO/011/002

Square Dining Table with Aluminium frame powder coated, Woven with Synthetic Wicker, Table top in toughened glass.
(Dimensions: W100 x D100 x H75 cms)

| Furniture (Rs) | Cushion (Rs.) | Table Top (Rs.) |
|----------------|---------------|-----------------|
| 25900.00       | 0.00          | 5000.00         |

LCO-011

DINING TABLE WITH GLASS TOP REF.: LCO/011/003