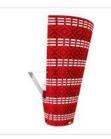

LCO - 001 **DINING ARMCHAIR** REF.: LCO/001/001

Dining Armchair with Aluminium frame powder coated, Woven with Synthetic Wicker. Cushions in Agora make 100% solution dyed acrylic fabric with PU foam. (Dimensions: W66 x D60 x H84 x SH47 cms

| Furniture (Rs) | Cushion (Rs.) | Table Top (Rs.) |
|----------------|---------------|-----------------|
| 12100.00       | 4500.00       | 0.00            |

LCO - 001 CHAIR WITHOUT ARMS REF.: LCO/001/002