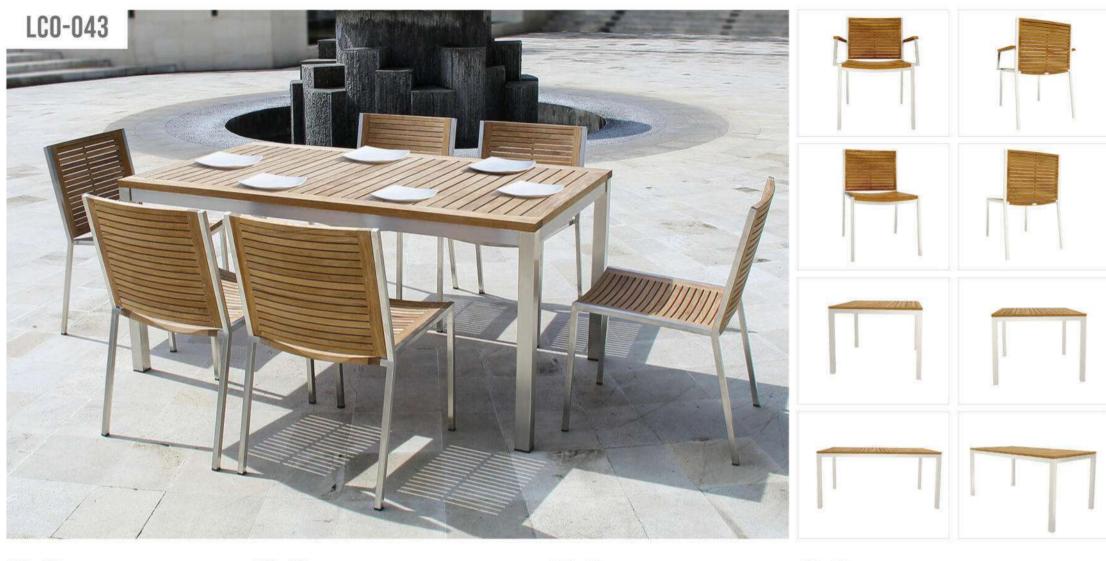

LCO - 043
ROUND DINING TABLE WITH TEAK WOOD TOP
REF.: LCO/043/005

LCO - 043 BACKLESS BENCH REF.: LCO/043/014

Dining Table with Aluminium frame powder coated,
Table top in Coated Natural Teak Wood.
(Dimensions: W100 Dia x H75 cms)