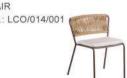

LCO-014 CHAIR

REF.: LCO/014/001

Furniture (Rs)

18000.00

Stackable Dining Chair with Aluminium frame powder

coated, Woven with Synthetic Rope. Cushions in Agora

Cushion (Rs.)

4500.00

Table Top (Rs.)

0.00

make 100% solution dyed acrylic fabric with PU foam.

(Dimensions: W58 x D55 x H73 x SH46 cms)

LOW BACK ARMCHAIR REF.: LCO/014/002

LCO - 014

Dining Armchair with Aluminium frame powder coated, Woven with Synthetic Rope. Cushions in Agora make 100% solution dyed acrylic fabric with PU foam. (Dimensions: W64 x D55 x H73 x SH46 cms)