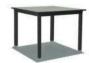

LCO-005
DINING TABLE WITH GLASS TOP

REF.: LCO/005/003

Dining Table with Aluminium frame powder coated,
Woven with Synthetic Wicker, Table top in toughened glass.
(Dimensions: W100 x D100 x H75 cms)

| Furniture (Rs) | Cushion (Rs.) | Table Top (Rs.) |
|----------------|---------------|-----------------|
| 17300.00       | 0.00          | 5000.00         |