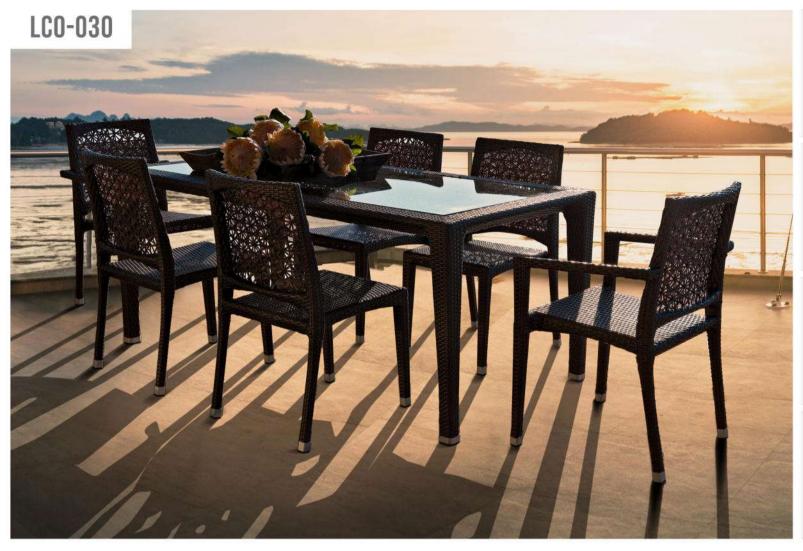

Dining Armchair with Aluminium frame powder coated, Bottom base in Teak Wod, Woven with Synthetic Wicker & Braid. Cushions in Agora make 100% solution dyed acrylic fabric with PU foam.

(Dimensions: W60 x D60 x H85 x SH45 cms)

| Furniture (Rs) | Cushion (Rs.) | Table Top (Rs. |
|----------------|---------------|----------------|
| 35900.00       | 6250.00       | 0.00           |

LCO - 029 DINING TABLE WITH TEAK WOOD TOP REF.: LCO/029/007

Dining Table with Aluminium frame powder coated, Table top in Coated Natural Teak Wood. (Dimensions: W210 x D100 x H75 cms)

| Furniture (Rs) | Cushion (Rs.) | Table Top (Rs.) |
|----------------|---------------|-----------------|
| 55900.00       | 0.00          | 31500.00        |

LCO - 029 DINING TABLE WITH TEAK WOOD TOP REF.: LCO/029/008

Dining Table with Aluminium frame powder coated, Table top in Coated Natural Teak Wood. (Dimensions: W125 Dia x H75 cms)

| Furniture (Rs) | Cushion (Rs.) | Table Top (Rs.) |
|----------------|---------------|-----------------|
| 49900.00       | 0.00          | 23500.00        |

LCO - 029 DINING TABLE WITH TEAK WOOD TOP REF.: LCO/029/009

Dining Table with Aluminium frame powder coated, Table top in Coated Natural Teak Wood. (Dimensions: W160 Dia x H75 cms)

| Furniture (Rs) | Cushion (Rs.) | Table Top (Rs.) |
|----------------|---------------|-----------------|
| 55900.00       | 0.00          | 38000.00        |

## **BRAID & ROPE**

COLOR OPTIONS LCO-029

LCO - 030 CHAIR REF.: LCO/030/010

LCO - 030 CHAIR WITH ARMS REF.: LCO/030/011

LCO - 030 BAR STOOL REF.: LCO/030/012

LCO-030 DINING TABLE WITH GLASS TOP REF.: LCO/030/001