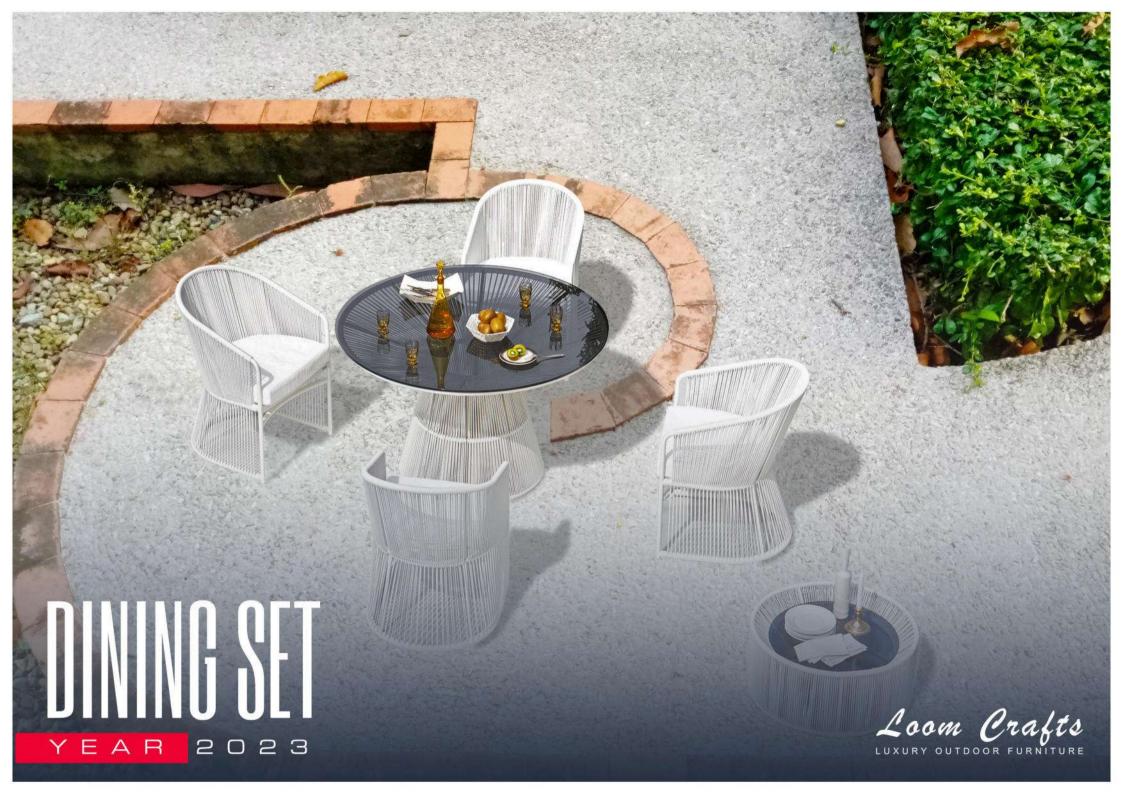

LCO - 001 **DINING ARMCHAIR** REF.: LCO/001/001



Dining Armchair with Aluminium frame powder coated, Woven with Synthetic Wicker. Cushions in Agora make 100% solution dyed acrylic fabric with PU foam. (Dimensions: W66 x D60 x H84 x SH47 cms

| Furniture (Rs) | Cushion (Rs.) | Table Top (Rs.) |
|----------------|---------------|-----------------|
| 12100.00       | 4500.00       | 0.00            |

LCO - 001 CHAIR WITHOUT ARMS REF.: LCO/001/002



Dining Chair with Aluminium frame powder coated, Woven with Synthetic Wicker. Cushions in Agora make 100% solution dyed acrylic fabric with PU foam. (Dimensions: W52 x D60 x H84 x SH47 cms)

| Furniture (Rs) | Cushion (Rs.) | Table Top (Rs.) |
|----------------|---------------|-----------------|
| 10400.00       | 4500.00       | 0.00