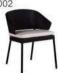

LCO-002 DINING TABLE WITH GLASS TOP

REF.: LCO/002/010

Dining Armchair with Aluminium frame powder coated, Woven with Synthetic Wicker. Cushions in Agora make 100% solution dyed acrylic fabric with PU foam, (Dimensions: W59 x D69 x H88 x SH45 cms)

| Furniture (Rs) | Cushion (Rs.) | Table Top (Rs.) |
|----------------|---------------|-----------------|
| 19000.00       | 4500.00       | 0.00            |

| Furniture (Rs) | Cushion (Rs.) | Table Top (Rs.) |
|----------------|---------------|-----------------|
| 17300.00       | 0.00          | 5000.00         |