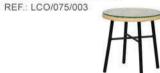

LCO - 075 DINING ARMCHAIRS REF.: LCO/075/001

Woven with Synthetic Wicker.

LCO - 075 DINING TABLE WITH GLASS TOP

REF.: LCO/075/002

Table Top (Rs.) Furniture (Rs) Cushion (Rs.) 4500.00 10400.00 0.00

Dining Armchair with Aluminium Frame Powder Coated.

(Dimensions: W58 x D60 x H80x SH42 cm)

Dining Table with Aluminium Frame Powder Coated Table Top in toughened glass top. (Dimensions: Dia 90 x H75 cm)

| Furniture (Rs) | Cushion (Rs.) | Table Top (Rs.) |
|----------------|---------------|-----------------|
| 10400.00       | 0.00          | 4000.00         |