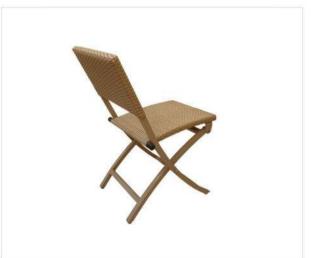

#### **BRAID & ROPE**

COLOR OPTIONS LCO-067

LCO - 068

FOLDING CHAIRS & TABLE SET (Set of 3 Pcs)

REF.: LCO/068/001

Dining Armchair with Aluminium frame powder coated, Woven with Outdoor Rope.

(Dimensions Chair: W47 x D63 x H82 x SH49 cms) (Dimensions Table: W53 x D46 x H49 cms)

| Furniture (Rs) | Cushion (Rs.) | Table Top (Rs.) |
|----------------|---------------|-----------------|
| 34000.00       | 0.00          | 0.00            |

LCO - 073 OVAL CHAIR REF.: LCO/073/001

Oval Chair with Aluminium Frame Powder Coated, Woven with Synthetic Wicker.
(Dimensions: W95 x D75 x H160 x SH 45 cm)