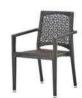

LCO - 001 **DINING ARMCHAIR** REF.: LCO/001/001

Dining Armchair with Aluminium frame powder coated, Woven with Synthetic Wicker. Cushions in Agora make 100% solution dyed acrylic fabric with PU foam. (Dimensions: W66 x D60 x H84 x SH47 cms

| Furniture (Rs) | Cushion (Rs.) | Table Top (Rs.) |
|----------------|---------------|-----------------|
| 12100.00       | 4500.00       | 0.00            |

LCO - 001 CHAIR WITHOUT ARMS REF.: LCO/001/002