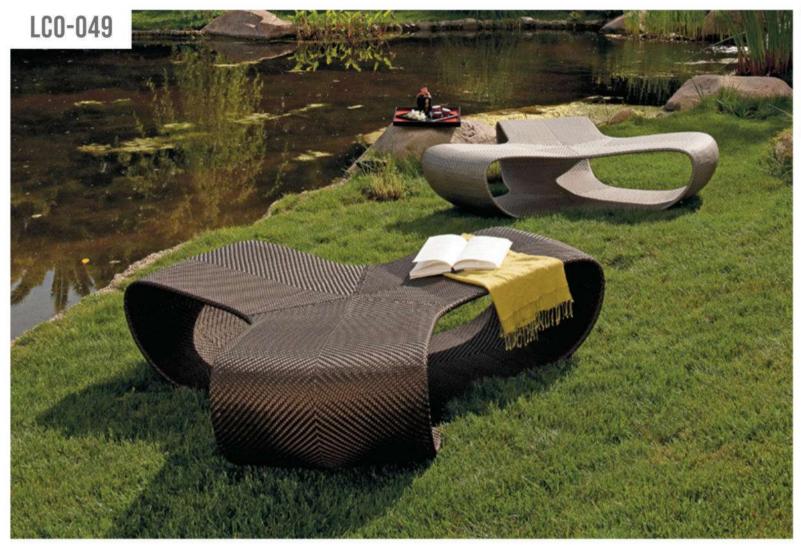

| Furniture (Rs) | Cushion (Rs.) | Table Top (Rs.) |
|----------------|---------------|-----------------|
| 31100.00       | 0.00          | 5200.00         |

LCO - 049 BENCH REF.: LCO/049/001

Bench with Stainless Steel frame powder coated, Woven with Synthetic Wicker.
(Dimensions: W175 x D175 x H38 x SH38 cms)

| Furniture (Rs) | Cushion (Rs.) | Table Top (Rs.) |
|----------------|---------------|-----------------|
| 87200.00       | 0.00          | 0.00            |

LCO - 051 DINING ARMCHAIR REF.: LCO/051/001