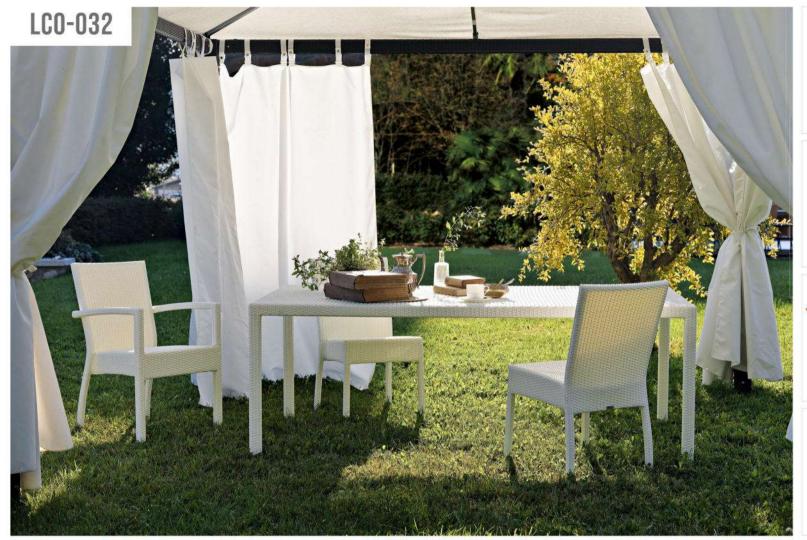

LCO-032 DINING TABLE WITH GLASS TOP REF.: LCO/032/001

Dining Table with Aluminium frame powder coated, Woven with Synthetic Wicker, Table top in toughened glass. (Dimensions: W80 x D80 x H75 cms)

 Furniture (Rs)
 Cushion (Rs.)
 Table Top (Rs.)

 12100.00
 0.00
 3200.00

LCO - 032 DINING TABLE WITH GLASS TOP

Dining Table with Aluminium frame powder coated, Woven with Synthetic Wicker, Table top in toughened glass. (Dimensions: W90 x D90 x H75 cms)

| Furniture (Rs) | Cushion (Rs.) | Table Top (Rs.) |
|----------------|---------------|-----------------|
| 13800.00       | 0.00          | 4000.00         |

LCO - 032 DINING TABLE WITH GLASS TOP

Dining Table with Aluminium frame powder coated, Woven with Synthetic Wicker, Table top in toughened glass. (Dimensions: W160 x D90 x H75 cms)

| Furniture (Rs) | Cushion (Rs.) | Table Top (Rs.) |
|----------------|---------------|-----------------|
| 19000.00       | 0.00          | 7200.00         |

LCO - 032 DINING TABLE WITH GLASS TOP

| Furniture (Rs) | Cushion (Rs.) | Table Top (Rs.) |
|----------------|---------------|-----------------|
| 24200.00       | 0.00          | 10000.00        |

LCO - 032 DINING CHAIR WITHOUT ARMS REF.: LCO/032/008

LCO - 032 DINING ARMCHAIR REF.: LCO/032/009

Dining Chair with Aluminium frame powder coated, Woven with Synthetic Wicker. Cushions in Agora make 100% solution dyed acrylic fabric with PU foam. (Dimensions: W46 x D59 x H86 x SH45 cms)