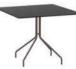

Round Dining Table with Aluminium frame powder coated. Woven with Synthetic Wicker, Table top in toughened glass.

(Dimensions: W100 Dia x H75 cms)

| Furniture (Rs) | Cushion (Rs.) | Table Top (Rs.) |
|----------------|---------------|-----------------|
| 25900.00       | 0.00          | 5000.00         |