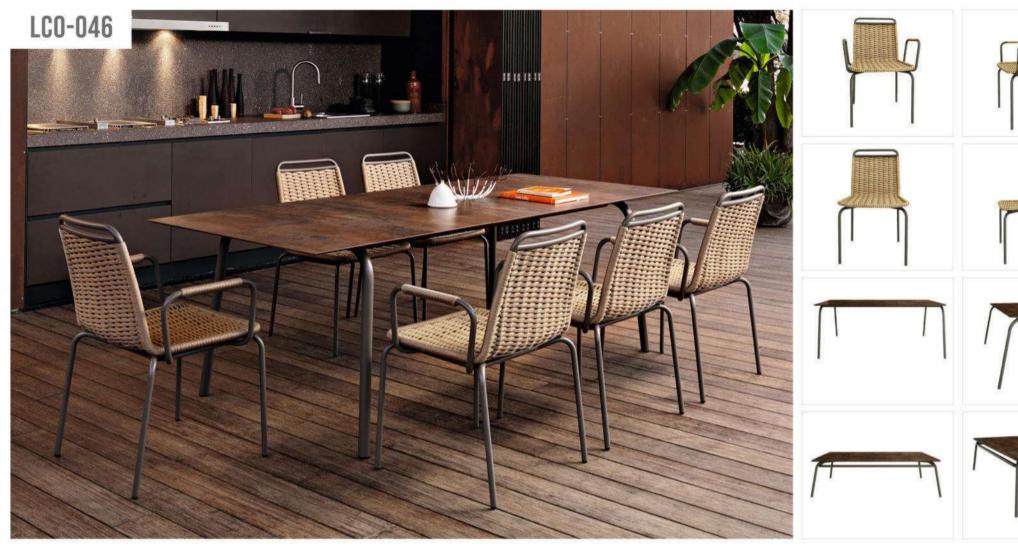

Stackable Chair with Stainless Steel frame powder coated,
Woven with Outdoor rope. Cushions in Agora make
100% solution dyed acrylic fabric with PU foam.
(Dimensions: W61 x D58 x H85 x SH46 cms)

| Furniture (Rs) | Cushion (Rs.) | Table Top (Rs.) |
|----------------|---------------|-----------------|
| 23400.00       | 4500.00       | 0.00            |

LCO - 046 DINING CHAIR WITHOUT ARMS

Stackable Chair with Stainless Steel frame powder coated, Woven with Outdoor rope. Cushions in Agora make 100% solution dyed acrylic fabric with PU foam. (Dimensions: W55 x D57 x H85 x SH46 cms)

| Furniture (Rs) | Cushion (Rs.) | Table Top (Rs.) |
|----------------|---------------|-----------------|
| 21300.00       | 4500.00       | 0.00            |

LCO - 046 DINING TABLE WITH HPL TOP REF.: LCO/046/003

Rectangular Dining Table with Stainless Steel frame powder coated, Table top in High Pressure Laminate. (Dimensions: W200 x D100 x H75 cms)

| Furniture (Rs) | Cushion (Rs.) | Table Top (Rs.) |
|----------------|---------------|-----------------|
| 25500.00       | 0.00          | 20000.00        |