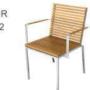

LCO - 045 BENCH WITH BACKREST REF.: LCO/045/003

LCO - 045 BENCH REF.: LCO/045/004

Bench with Stainless Steel frame powder coated and Coated Natural Teak Wood. Cushions in Agora make 100% solution dyed acrylic fabric with PU foam. (Dimensions: W190 x D55 x H82 x SH45 cms)

| Furniture (Rs) | Cushion (Rs.) | Table Top (Rs.) |
|----------------|---------------|-----------------|
| 61800.00       | 12500.00      | 0.00            |

Bench with Stainless Steel frame powder coated and Coated Natural Teak Wood. Cushions in Agora make 100% solution dyed acrylic fabric with PU foam. (Dimensions: W140 x D40 x H40 x SH45 cms)