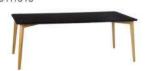

LCO - 001 DINING TABLE WITH GLASS TOP REF.: LCO/001/003

Square Dining Table with Aluminium frame powder coated, Woven with Synthetic Wicker, Table top in toughened glass.

(Dimensions: W100 x D100 x H75 cms)

| Furniture (Rs) | Cushion (Rs.) | Table Top (Rs.) |
|----------------|---------------|-----------------|
| 25900.00       | 0.00          | 5000.00         |

LCO - 001 DINING TABLE WITH GLASS TOP REF.: LCO/001/004