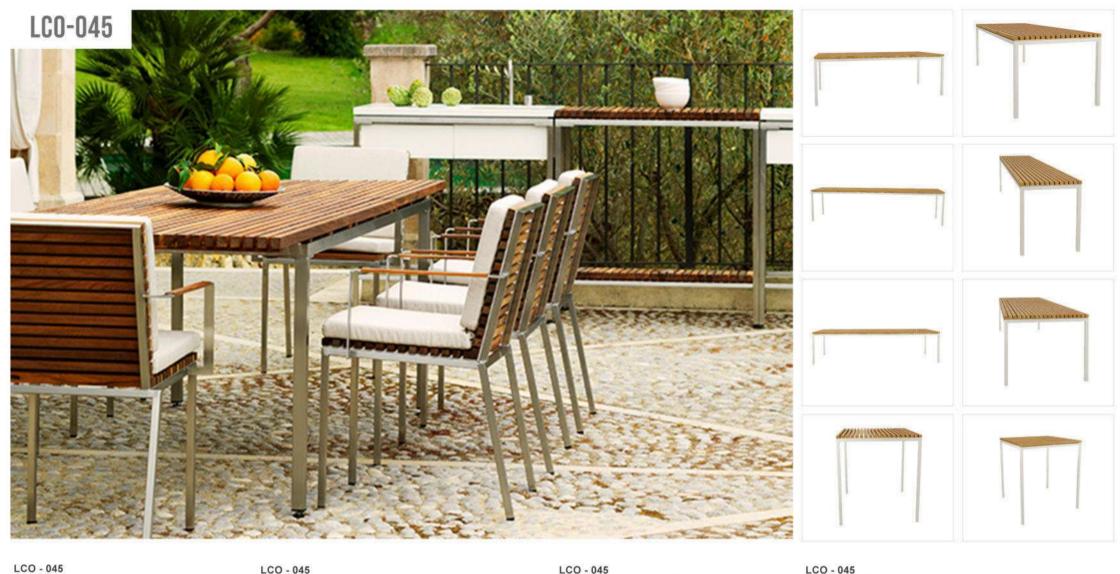

LCO - 045 DINING CHAIR REF.: LCO/045/001

LCO - 045 DINING ARMCHAIR REF.: LCO/045/002

fabric with PU foam.

| Furniture (Rs) | Cushion (Rs.) | Table Top (Rs. |
|----------------|---------------|----------------|
| 21900.00       | 4500.00       | 0.00           |

Stackable Dining Chair with Stainless Steel frame powder

Agora make 100% solution dyed acrylic fabric with PU foam.

coated and Coated Natural Teak Wood. Cushions in

(Dimensions: W55 x D55 x H82 x SH45 cms)

Stackable Dining Armchair with Stainless Steel frame powder coated and Coated Natural Teak Wood. Cushions in Agora make 100% solution dyed acrylic (Dimensions: W60 x D55 x H82 x SH45 cms)

| Furniture (Rs) | Cushion (Rs.) | Table Top (Rs.) |
|----------------|---------------|-----------------|
| 25900.00       | 4500.00       | 0.00            |

LCO - 045 BENCH WITH BACKREST REF.: LCO/045/003

LCO - 045 BENCH REF.: LCO/045/004

Bench with Stainless Steel frame powder coated and Coated Natural Teak Wood. Cushions in Agora make 100% solution dyed acrylic fabric with PU foam. (Dimensions: W190 x D55 x H82 x SH45 cms)

| Furniture (Rs) | Cushion (Rs.) | Table Top (Rs.) |
|----------------|---------------|-----------------|
| 61800.00       | 12500.00      | 0.00            |

Bench with Stainless Steel frame powder coated and Coated Natural Teak Wood. Cushions in Agora make 100% solution dyed acrylic fabric with PU foam. (Dimensions: W140 x D40 x H40 x SH45 cms)

| Furniture (Rs) | Cushion (Rs.) | Table Top (Rs.) |
|----------------|---------------|-----------------|
| 29900.00       | 11250.00      | 0.00            |

LCO - 045 BENCH REF.: LCO/045/005

Furniture (Rs)

31900.00

Table Top (Rs.)

0.00

Bench with Stainless Steel frame powder coated and

Coated Natural Teak Wood. Cushions in Agora make

Cushion (Rs.)

11250.00

100% solution dyed acrylic fabric with PU foam.

(Dimensions: W140 x D60 x H40 x SH45 cms)

LCO - 045 BENCH REF.: LCO/045/006

Bench with Stainless Steel frame powder coated and Coated Natural Teak Wood. Cushions in Agora make 100% solution dyed acrylic fabric with PU foam. (Dimensions: W190 x D40 x H40 x SH45 cms)

| Furniture (Rs) | Cushion (Rs.) | Table Top (Rs.) |
|----------------|---------------|-----------------|
| 39900.00       | 12500.00      | 0.00            |

LCO - 045

DINING TABLE WITH TEAK WOOD TOP REF.: LCO/045/008

Bench with Stainless Steel frame powder coated and Coated Natural Teak Wood. Cushions in Agora make 100% solution dyed acrylic fabric with PU foam. (Dimensions: W190 x D60 x H40 x SH45 cms)

| Furniture (Rs) | Cushion (Rs.) | Table Top (Rs.) |
|----------------|---------------|-----------------|
| 41900.00       | 12500.00      | 0.00            |

Dining Table with Stainless Steel frame powder coated and Coated Natural Teak Wood. (Dimensions: W70 x D70 x H75 cms)

| Furniture (Rs) | Cushion (Rs.) | Table Top (Rs.) |
|----------------|---------------|-----------------|
| 23900.00       | 0.00          | 7500.00         |

LCO - 045 DINING TABLE WITH TEAK WOOD TOP

Dining Table with Stainless Steel frame powder coated and Coated Natural Teak Wood. (Dimensions: W90 x D90 x H75 cms)

| Furniture (Rs) | Cushion (Rs.) | Table Top (Rs.) |
|----------------|---------------|-----------------|
| 27900.00       | 0.00          | 12000.00        |

LCO - 045 DINING TABLE WITH TEAK WOOD TOP REF.: LCO/045/010

Dining Table with Stainless Steel frame powder coated and Coated Natural Teak Wood. (Dimensions: W140 x D140 x H75 cms)

| Furniture (Rs) | Cushion (Rs.) | Table Top (Rs.) |
|----------------|---------------|-----------------|
| 33900.00       | 0.00          | 30000.00        |

LCO - 045 DINING TABLE WITH TEAK WOOD TOP REF.: LCO/045/011

LCO - 045 BAR STOOL REF.: LCO/045/012

Dining Table with Stainless Steel frame powder coated and Coated Natural Teak Wood. (Dimensions: W190 x D90 x H75 cms)

| Furniture (Rs) | Cushion (Rs.) | Table Top (Rs.) |
|----------------|---------------|-----------------|
| 33900.00       | 6250.00       | 26000.00        |

Bar Stool with Stainless Steel frame powder coated and Coated Natural Teak Wood. Cushions in Agora make 100% solution dyed acrylic fabric with PU foam. (Dimensions: W35 x D35 x H75 x SH80 cms)

| Furniture (Rs) | Cushion (Rs.) | Table Top (Rs.) |
|----------------|---------------|-----------------|
| 14000.00       | 4500.00       | 0.00            |

LCO - 045 BAR STOOL WITH BACKREST REF.: LCO/045/013

LCO - 045 HIGH BAR REF.: LCO/045/014

Bar Table with Stainless Steel frame powder coated and Coated Natural Teak Wood.
(Dimensions: W190 x D70 x H110 cms)

 Furniture (Rs)
 Cushion (Rs.)
 Table Top (Rs.)

 18000.00
 4500.00
 0.00

Bar Stool with Stainless Steel frame powder coated and

Coated Natural Teak Wood. Cushions in Agora make

100% solution dyed acrylic fabric with PU foam.

(Dimensions: W35 x D35 x H95 x SH80 cms)

| Furniture (Rs) | Cushion (Rs.) | Table Top (Rs.) |
|----------------|---------------|-----------------|
| 77000 00       | 0.00          | 20000 00        |

LCO - 045 HIGH TABLE REF.: LCO/045/015

Bar Table with Stainless Steel frame powder coated and Coated Natural Teak Wood.
(Dimensions: W70 x D70 x H110 cms)

| Furniture (Rs) | Cushion (Rs.) | Table Top (Rs.) |
|----------------|---------------|-----------------|
| 43900.00       | 0.00          | 7500.00         |