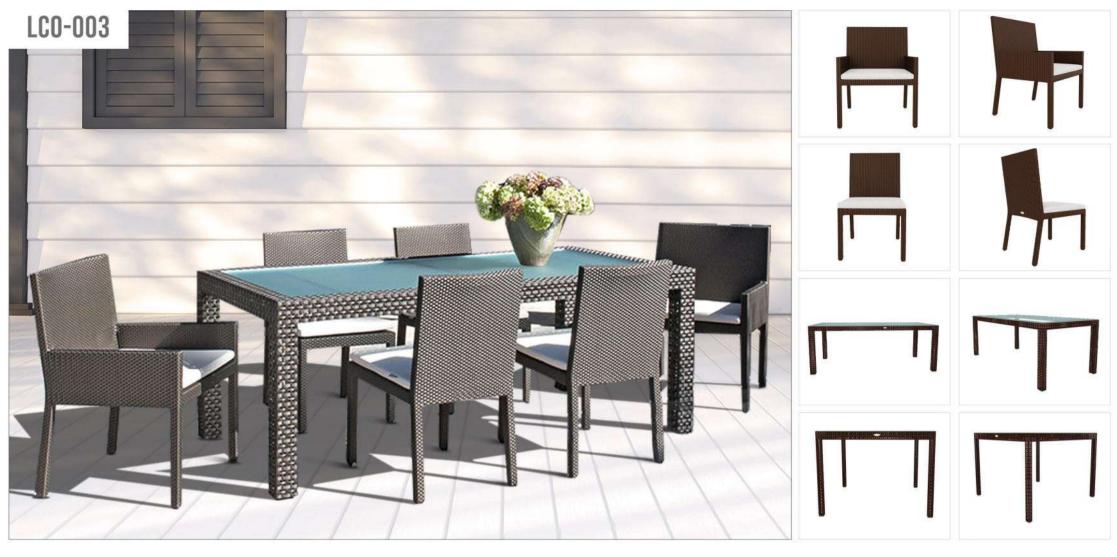

LCO-003 DINING ARMCHAIR REF.: LCO/003/001

Dining Armchair with Aluminium frame powder coated, Woven with Synthetic Wicker. Cushions in Agora make 100% solution dyed acrylic fabric with PU foam. (Dimensions: W64 x D61 x H87 x SH43 cms)

| Furniture (Rs) | Cushion (Rs.) | Table Top (Rs.) |
|----------------|---------------|-----------------|
| 13800.00       | 4500.00       | 0.00            |

LCO-003

DINING CHAIR WITHOUT ARMS

REF.: LCO/003/002

Dining Chair without Arms with Aluminium frame powder coated, Woven with Synthetic Wicker. Cushions in Agora make 100% solution dyed acrylic fabric with PU foam. (Dimensions: W50 x D61 x H87 x SH43 cms)

| Furniture (Rs) | Cushion (Rs.) | Table Top (Rs.) |
|----------------|---------------|-----------------|
| 12100.00       | 4500.00       | 0.00            |

LCO-003

DINING TABLE WITH GLASS TOP

REF.: LCO/003/003

Dining Table with Aluminium frame powder coated, Woven with Synthetic Wicker, Table top in toughened glass. (Dimensions: W200 x D100 x H75 cms)

| Furniture (Rs) | Cushion (Rs.) | Table Top (Rs.) |
|----------------|---------------|-----------------|
| 29400.00       | 0.00          | 10000.00        |