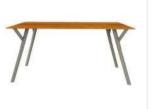

LCO - 001 DINING TABLE WITH GLASS TOP REF.: LCO/001/003

Square Dining Table with Aluminium frame powder coated, Woven with Synthetic Wicker, Table top in toughened glass.

(Dimensions: W100 x D100 x H75 cms)