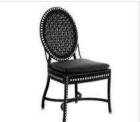

LCO - 001 **DINING ARMCHAIR** REF.: LCO/001/001

Dining Armchair with Aluminium frame powder coated, Woven with Synthetic Wicker. Cushions in Agora make 100% solution dyed acrylic fabric with PU foam. (Dimensions: W66 x D60 x H84 x SH47 cms

| Furniture (Rs) | Cushion (Rs.) | Table Top (Rs.) |
|----------------|---------------|-----------------|
| 12100.00       | 4500.00       | 0.00            |

LCO - 001 CHAIR WITHOUT ARMS REF.: LCO/001/002