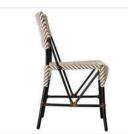

LCO-007 CAFÉ OUTDOOR CHAIR

Café Chair with Aluminium frame powder coated, Woven with Synthetic Wicker. Cushions in Agora make 100% solution dyed acrylic fabric with PU foam. (Dimensions: W51 x D52 x H80 x SH44 cms)

Table Top (Rs.) Furniture (Rs) Cushion (Rs.) 12100.00 4500.00 0.00

LCO-007

CAFÉ DINING TABLE WITH GLASS TOP REF.: LCO/007/002

| Furniture (Rs) | Cushion (Rs.) | Table Top (Rs.) |
|----------------|---------------|-----------------|
| 22500.00       | 0.00          | 5000.00         |