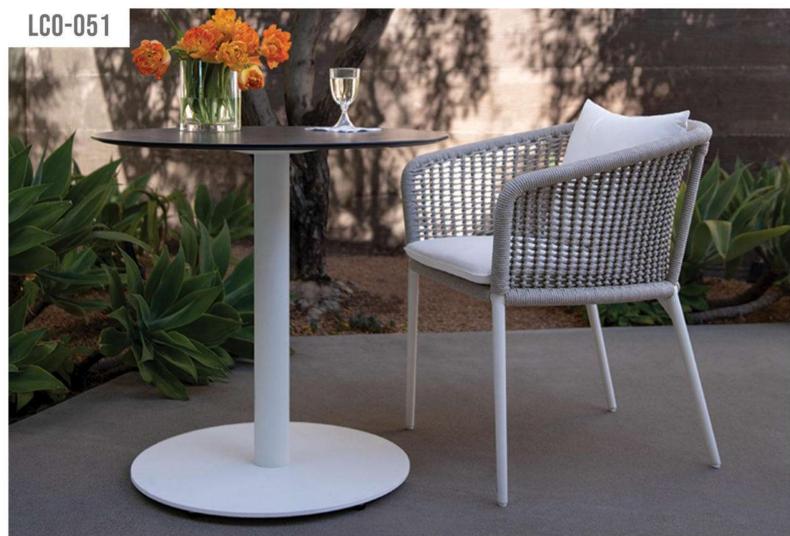

(Rs) | Cushion (Rs.) | Table Top (Rs.) |
|----------------|---------------|-----------------|
| 22500.00       | 4500.00       | 0.00            |

Rectangular Bar Table with Aluminium frame powder coated, Woven with Synthetic Wicker, Table top in Table top in toughened glass. (Dimensions: W130 x D80 x H110 cms)

| Furniture (Rs) | Cushion (Rs.) | Table Top (Rs.) |
|----------------|---------------|-----------------|
| 31100.00       | 0.00          | 5200.00         |







LCO - 049 BENCH REF.: LCO/049/001



Bench with Stainless Steel frame powder coated, Woven with Synthetic Wicker.
(Dimensions: W175 x D175 x H38 x SH38 cms)

| Furniture (Rs) | Cushion (Rs.) | Table Top (Rs.) |
|----------------|---------------|-----------------|
| 87200.00       | 0.00          | 0.00            |





LCO - 051 DINING ARMCHAIR REF.: LCO/051/001



LCO - 051 DINING TABLE WITH HPL TOP REF.: LCO/051/002



Dining Armchair with Aluminium frame powder coated, Woven with Outdoor rope. Cushions in Agora make 100% solution dyed acrylic fabric with PU foam. (Dimensions: W62 x D60 x H75 x SH45 cms)

| Furniture (Rs) | Cushion (Rs.) | Table Top (Rs.) |
|----------------|---------------|-----------------|
| 12000.00       | 4500.00       | 0.00            |

Round Dining Table with Aluminium frame powder coated, Table top in High Pressure Laminate. (Dimensions: W100 Dia x H75 cms)

| Furniture (Rs) | Cushion (Rs.) | Table Top (Rs.) |
|----------------|---------------|-----------------|
| 53200.00       | 0.00          | 10000.00        |

LCO - 051 BAR STOOL REF.: LCO/051/003



Bar Stool with