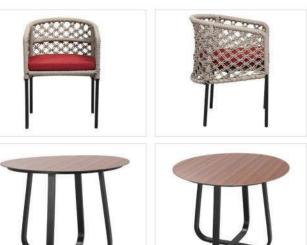

LCO - 086 DINING TABLE WITH HPL TOP REF.: LCO/086/002

Dining Armchair with Aluminium Frame Powder Coated. Woven with Outdoor Rope. (Dimensions: W56 x D58 x H76x SH43 cm)

 Furniture (Rs)
 Cushion (Rs.)
 Table Top (Rs.)

 13400.00
 4500.00
 0.00

Dining Table with Aluminium Frame Powder Coated. Table Top in High Pressure Laminate. (Dimensions: Dia 100 x H75 cm)

| Furniture (Rs) | Cushion (Rs.) | Table Top (Rs.) |
|----------------|---------------|-----------------|
| 24900.00       | 0.00          | 10000.00        |