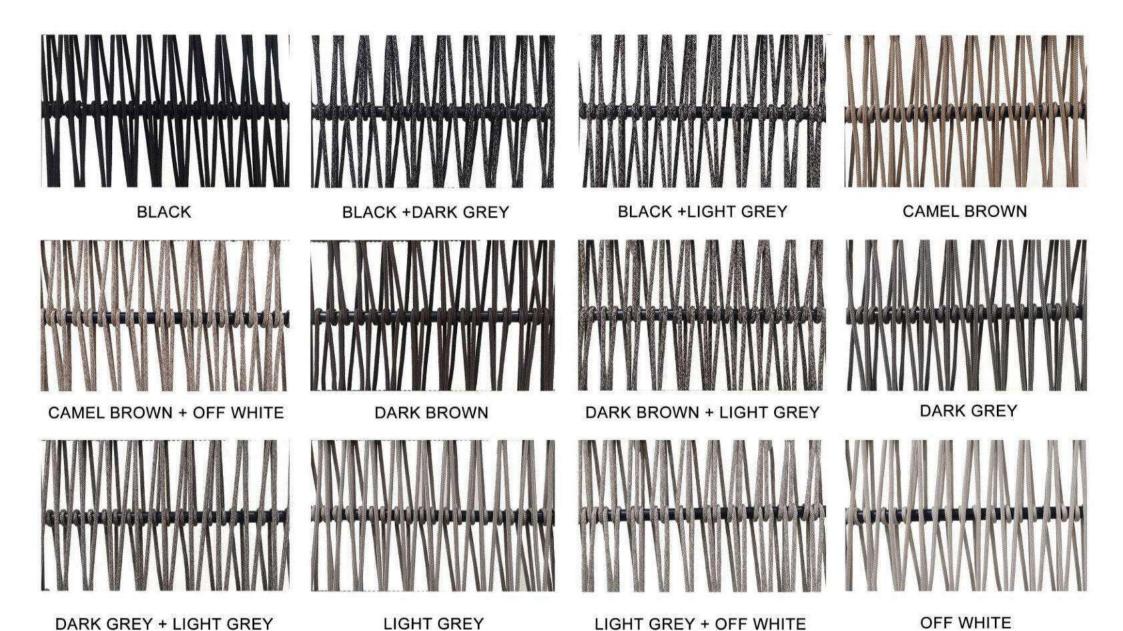

## BRAID & ROPE

COLOR OPTIONS LCO-014

LCO-015 CHAIR REF.: LCO/015/001

Dining chair with Aluminium frame powder coated, Woven with Synthetic Wicker. Cushions in Agora make 100% solution dyed acrylic fabric with PU foam. (Dimensions: W57 x D57 x H76 x SH47 cms)

## **BRAID & ROPE**

COLOR OPTIONS LCO-029

LCO - 030 CHAIR REF.: LCO/030/010

LCO - 030 CHAIR WITH ARMS REF.: LCO/030/011

LCO - 030 BAR STOOL REF.: LCO/030/012

LCO-030 DINING TABLE WITH GLASS TOP REF.: LCO/030/001

# **BRAID & ROPE**

COLOR OPTIONS LCO-034

LCO-035 ARMCHAIR REF.: LCO/035/001

Furniture (Rs)

20000.00

Dining Armchair with Aluminium frame powder coated,

Woven with Synthetic Rope. Cushions in Agora make

Cushion (Rs.)

#### **BRAID & ROPE**

COLOR OPTIONS LCO-035

J

J

LCO-038 DINING ARMCHAIR REF.: LCO/038/001

LCO - 038 DINING TABLE WITH HPL TOP REF.: LCO/038/003

LCO/038/003

Dining Table with Aluminium frame powder coated, Table top in High Pressure Laminate (Dimensions: W100 x D100 x H75 cms)

# BRAID & ROPE COLOR OPTIONS LCO-040

LCO-041 DINING ARMCHAIR REF.: LCO/041/001

LCO - 041
DINING TABLE WITH GLASS TOP
REF.: LCO/041/002

REF.: LCO/041/002

Dining Armchair with Aluminium frame powder coated, Woven with Synthetic Rope, Cushions in Agora make 100% solution dyed acrylic fabric with PU foam. (Dimensions: W55 x D59 x H80 x SH45 cms)

# BRAID & ROPE

COLOR OPTIONS LCO-041

LCO - 042 DINING ARMCHAIR REF.: LCO/042/001

CO - 042

ROUND LOUNGE TABLE WITH TEAK WOOD TOP

REF.: LCO/042/005

REF.: LCO/042/005

Dining Armchair with Aluminium frame powder coated, Woven with Synthetic Rope. Cushions in Agora make 100% solution dyed acrylic fabric with PU foam. (Dimensions: W65 x D70 x H90 x SH45 cms)

# **BRAID & ROPE**

COLOR OPTIONS LCO-042

LCO - 043 DINING ARMCHAIR REF.: LCO/043/001

LCO - 043 DINING CHAIR WITHOUT ARMS

REF.: LCO/043/002

Stackable Dining Armchair with Stainless Steel frame powder coated and Coated Natural Teak Wood. Cushions in Agora make 100% solution dyed acrylic fabric with PU foam.

## **BRAID & ROPE**

COLOR OPTIONS LCO-046

LCO - 047 DINING ARMCHAIR REF.: LCO/047/001

Dining Armchair with Stainless Steel frame powder coated, Woven with Outdoor rope. Cushions in Agora make 100% solution dyed acrylic fabric with PU foam. (Dimensions: W66 x D67 x H91 x SH48 cms)

### **BRAID & ROPE**

COLOR OPTIONS LCO-047

LCO - 048 DINING ARMCHAIR REF.: LCO/048/001

Furniture (Rs)

20700.00

Table Top (Rs.)

0.00

Dining Armchair with Aluminium frame powder coated,

#### **BRAID & ROPE**

COLOR OPTIONS LCO-057

LCO - 058 DINING ARMCHAIR REF.: LCO/058/001

Furniture (Rs)

10400.00

Dining Armchair with Aluminium frame powder coated,

Woven with Synthetic Wicker. Cushions in Agora make

#### **BRAID & ROPE**

COLOR OPTIONS LCO-067

LCO - 068

FOLDING CHAIRS & TABLE SET (Set of 3 Pcs)

REF.: LCO/068/001

Dining Armchair with Aluminium frame powder coated, Woven with Outdoor Rope.

(Dimensions Chair: W47 x D63 x H82 x SH49 cms) (Dimensions Table: W53 x D46 x H49 cms)