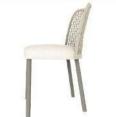

Dining Chair with Aluminium frame powder coated, Woven with Synthetic Wicker. Cushions in Agora make 100% solution dyed acrylic fabric with PU foam. (Dimensions: W52 x D60 x H84 x SH47 cms)

| Furniture (Rs) | Cushion (Rs.) | Table Top (Rs.) |
|----------------|---------------|-----------------|
| 10400.00       | 4500.00       | 0.00            |