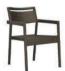

LCO - 001 **DINING ARMCHAIR** REF.: LCO/001/001

Dining Armchair with Aluminium frame powder coated, Woven with Synthetic Wicker. Cushions in Agora make 100% solution dyed acrylic fabric with PU foam. (Dimensions: W66 x D60 x H84 x SH47 cms