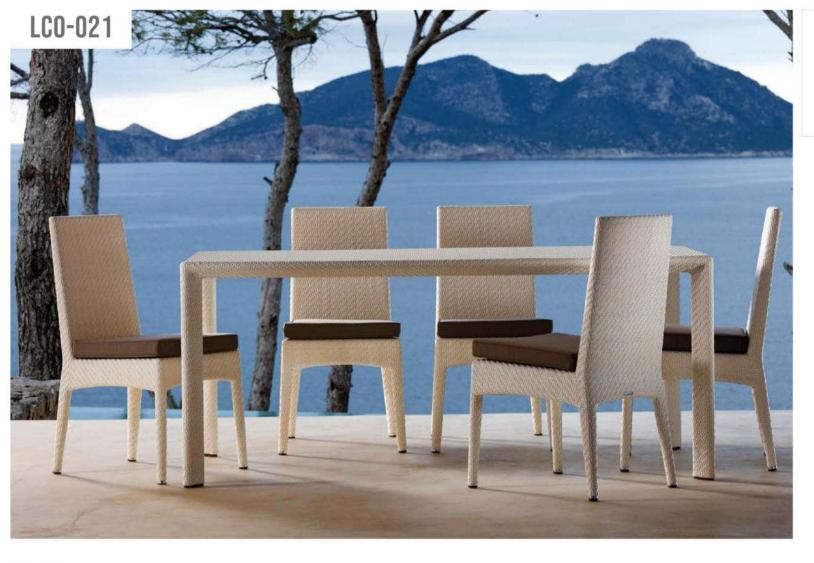

| Furniture (Rs) | Cushion (Rs.) | Table Top (Rs.) |
|----------------|---------------|-----------------|
| 10400.00       | 0.00          | 1000.00         |

LCO-021 CHAIR REF.: LCO/021/001

Furniture (Rs)

10400.00

Table Top (Rs.)

0.00

Dining Chair with Aluminium frame powder coated,

100% solution dyed acrylic fabric with PU foam.

(Dimensions: W48 x D60 x H90 x SH49 cms)

Woven with Synthetic Wicker. Cushions in Agora make

Cushion (Rs.)

4500.00

LCO - 021 ARMCHAIR REF.: LCO/021/002

Dining Armchair with Aluminium frame powder coated, Woven with Synthetic Wicker. Cushions in Agora make 100% solution dyed acrylic fabric with PU foam. (Dimensions: W61 x D61 x H85 x SH49 cms)

| Furniture (Rs) | Cushion (Rs.) | Table Top (Rs.) |
|----------------|---------------|-----------------|
| 15600.00       | 6250.00       | 0.00            |

LCO - 021 BAR STOOL REF.: LCO/021/003

Bar Stool with Aluminium frame powder coated, Woven with Synthetic Wicker. Cushions in Agora make 100% solution dyed acrylic fabric with PU foam.
(Dimensions: W50 x D50 x H96 x SH75 cms)

| Furniture (Rs) | Cushion (Rs.) | Table Top (Rs.) |
|----------------|---------------|-----------------|
| 12100.00       | 4500.00       | 0.00            |

LCO - 021
RECTANGULAR DINING TABLE WITH GLASS TOP

| Furniture (Rs) | Cushion (Rs.) | Table Top (Rs.) |
|----------------|---------------|-----------------|
| 32900.00       | 0.00          | 8000.00         |

| Furniture (Rs) | Cushion (Rs.) | Table Top (Rs.) |
|----------------|---------------|-----------------|
| 20700.00       | 0.00          | 4000.00         |