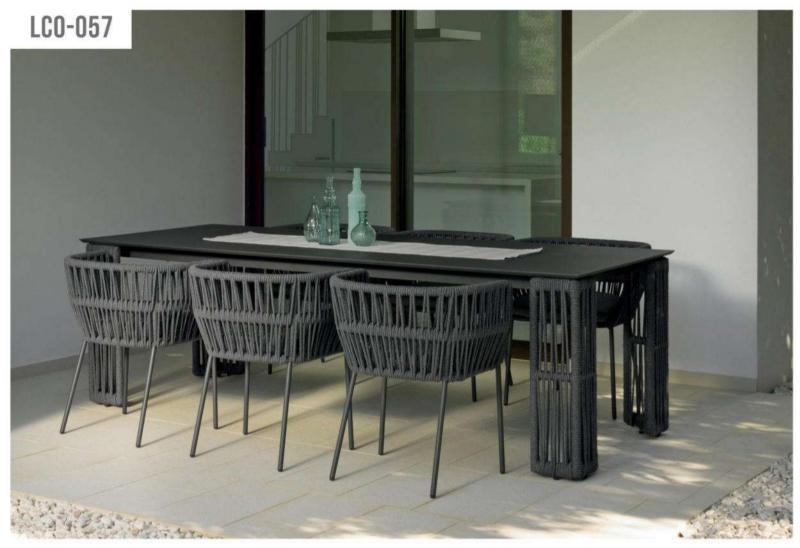

| Furniture (Rs) | Cushion (Rs.) | Table Top (Rs.) |
|----------------|---------------|-----------------|
| 16000.00       | 4500.00       | 0.00            |

LCO - 057 DINING ARMCHAIR REF.: LCO/057/001

Furniture (Rs)

17000.00

Table Top (Rs.)

0.00

Dining Armchair with Stainless Steel frame powder

coated, Woven with Outdoor rope. Cushions in Agora

make 100% solution dyed acrylic fabric with PU foam.

Cushion (Rs.)

4500.00

(Dimensions: W62 x D50 x H72 x SH44 cms)

LCO - 057 DINING TABLE WITH HPL TOP REF.: LCO/057/002

Dining Table with Stainless Steel frame powder coated,

| Furniture (Rs) | Cushion (Rs.) | Table Top (Rs.) |
|----------------|---------------|-----------------|
| 25500.00       | 0.00          | 10000.00        |

LCO - 057 DINING TABLE WITH HPL TOP

(Dimensions: W100 Dia x H75 cms)

REF.: LCO/057/003

Laminate.

LCO - 057 DINING TABLE WITH HPL TOP REF.: LCO/057/004

Rectangular Dining Table with Stainless Steel frame powder coated, Woven with Outdoor rope, Table top in High Pressure Laminate.

(Dimensions: W240 x D100 x H75 cms)

| Furniture (Rs) | Cushion (Rs.) | Table Top (Rs.) |
|----------------|---------------|-----------------|
| 53200.00       | 0.00          | 24000.00        |

Woven with Outdoor rope, Table top in High Pressure (Dimensions: W100 x D100 x H75 cms)

> Table Top (Rs.) Furniture (Rs) Cushion (Rs.) 25500.00 0.00 10000.00

Dining Table with Stainless Steel frame powder coated,

Woven with Outdoor rope, Table top in High Pressure