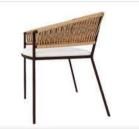

Dining Chair with Aluminium frame powder coated, Woven with Synthetic Wicker. Cushions in Agora make 100% solution dyed acrylic fabric with PU foam. (Dimensions: W52 x D60 x H84 x SH47 cms)

| Furniture (Rs) | Cushion (Rs.) | Table Top (Rs.) |
|----------------|---------------|-----------------|
| 10400.00       | 4500.00       | 0.00            |