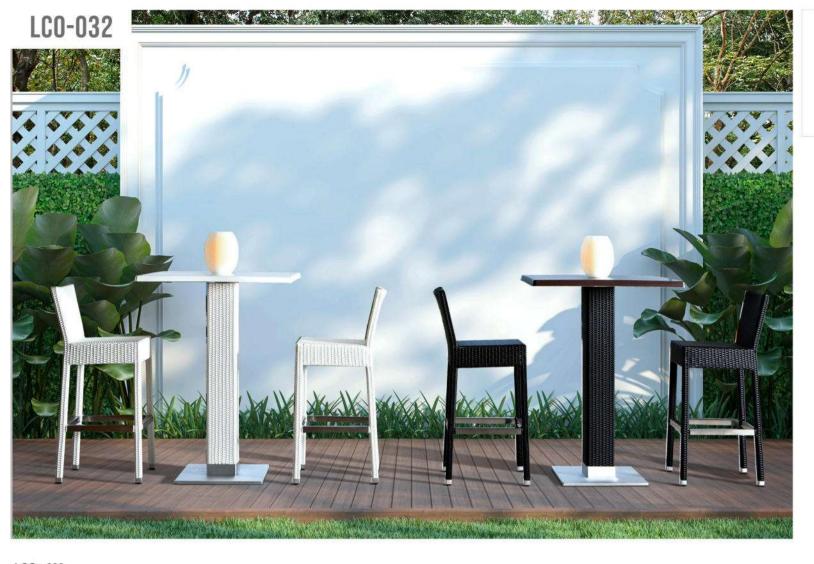

LCO-032 DINING TABLE WITH GLASS TOP REF.: LCO/032/001

Dining Table with Aluminium frame powder coated, Woven with Synthetic Wicker, Table top in toughened glass. (Dimensions: W80 x D80 x H75 cms)

 Furniture (Rs)
 Cushion (Rs.)
 Table Top (Rs.)

 12100.00
 0.00
 3200.00

LCO - 032 DINING TABLE WITH GLASS TOP

Dining Table with Aluminium frame powder coated, Woven with Synthetic Wicker, Table top in toughened glass. (Dimensions: W90 x D90 x H75 cms)

| Furniture (Rs) | Cushion (Rs.) | Table Top (Rs.) |
|----------------|---------------|-----------------|
| 13800.00       | 0.00          | 4000.00         |

LCO - 032 DINING TABLE WITH GLASS TOP

Dining Table with Aluminium frame powder coated, Woven with Synthetic Wicker, Table top in toughened glass. (Dimensions: W160 x D90 x H75 cms)

| Furniture (Rs) | Cushion (Rs.) | Table Top (Rs.) |
|----------------|---------------|-----------------|
| 19000.00       | 0.00          | 7200.00         |

LCO - 032 DINING TABLE WITH GLASS TOP

| Furniture (Rs) | Cushion (Rs.) | Table Top (Rs.) |
|----------------|---------------|-----------------|
| 24200.00       | 0.00          | 10000.00        |

LCO - 032 DINING CHAIR WITHOUT ARMS REF.: LCO/032/008

LCO - 032 DINING ARMCHAIR REF.: LCO/032/009

Dining Chair with Aluminium frame powder coated, Woven with Synthetic Wicker. Cushions in Agora make 100% solution dyed acrylic fabric with PU foam. (Dimensions: W46 x D59 x H86 x SH45 cms)

 Furniture (Rs)
 Cushion (Rs.)
 Table Top (Rs.)

 12100.00
 4500.00
 0.00

Dining Armchair with Aluminium frame powder coated, Woven with Synthetic Wicker. Cushions in Agora make 100% solution dyed acrylic fabric with PU foam. (Dimensions: W55 x D59 x H86 x SH45 cms)

| Furniture (Rs) | Cushion (Rs.) | Table Top (Rs.) |
|----------------|---------------|-----------------|
| 13800.00       | 4500.00       | 0.00            |

LCO-032

DINING TABLE BASE FOR 100 X 100 HPL TOP REF.: LCO/032/013

Dining Table Base with Aluminium frame powder coated, Woven with Synthetic Wicker, Table top in High Pressure Laminate.

(Dimensions: W40 x D40 x H75 cms)

| Furniture (Rs) | Cushion (Rs.) | Table Top (Rs.) |
|----------------|---------------|-----------------|
| 27700.00       | 0.00          | 10000.00        |

LCO - 032

DINING TABLE BASE FOR 150 X 100 HPL TOP REF.: LCO/032/015

Dining Table Base with Aluminium frame powder coated, Woven with Synthetic Wicker, Table top in High Pressure Laminate. (Dimensions: W75 x D40 x H75 cms)

| Furniture (Rs) | Cushion (Rs.) | Table Top (Rs.) |
|----------------|---------------|-----------------|
| 55300.00       | 0.00          | 15000.00        |

LCO - 032 BAR STOOL REF.: LCO/032/016

Bar Stool with Aluminium frame powder coated, Woven with Synthetic Wicker. Cushions in Agora make 100% solution dyed acrylic fabric with PU foam.
(Dimensions: W42 x D53 x H105 x SH75 cms)

| Furniture (Rs) | Cushion (Rs.) | Table Top (Rs.) |
|----------------|---------------|-----------------|
| 17300.00       | 4500.00       | 0.00            |

LCO-034 ARMCHAIR REF.: LCO/034/001

Furniture (Rs)