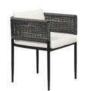

LCO - 089 DINING TABLE WITH HPL TOP REF.: LCO/089/002

Dining Armchair with Aluminium Frame Powder Coated. Woven with Outdoor Rope. (Dimensions: W58 x D56 x H74x SH43 cm)

| Furniture (Rs) | Cushion (Rs.) | Table Top (Rs.) |
|----------------|---------------|-----------------|
| 9800.00        | 4500.00       | 0.00            |