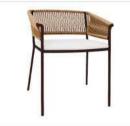

LCO - 001
FULLY WOVEN DINING ARMCHAIR

Dining Armchair with Aluminium frame powder coated, Woven with Synthetic Wicker, Cushions in Agora make 100% solution dyed acrylic fabric with PU foam. (Dimensions: W65 x D60 x H82 x SH46 cms)

| Furniture (Rs) | Cushion (Rs.) | Table Top (Rs. |
|----------------|---------------|----------------|
| 15600.00       | 4500.00       | 0.00           |

LCO - 001 BAR STOOL WITHOUT ARMS

REF.: LCO/001/005