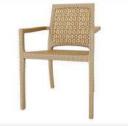

LCO-003 DINING ARMCHAIR REF.: LCO/003/001

Dining Armchair with Aluminium frame powder coated, Woven with Synthetic Wicker. Cushions in Agora make 100% solution dyed acrylic fabric with PU foam. (Dimensions: W64 x D61 x H87 x SH43 cms)