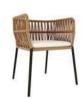

LCO - 001 **DINING ARMCHAIR** REF.: LCO/001/001

Dining Armchair with Aluminium frame powder coated, Woven with Synthetic Wicker. Cushions in Agora make 100% solution dyed acrylic fabric with PU foam. (Dimensions: W66 x D60 x H84 x SH47 cms