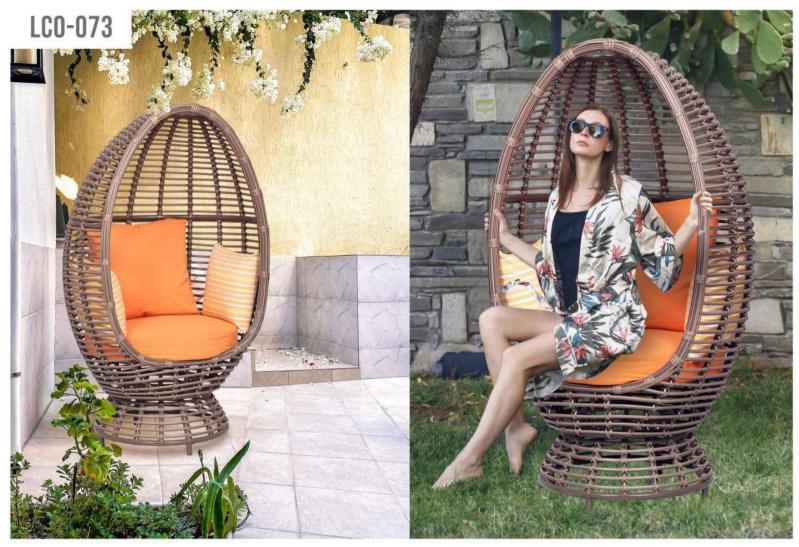

| Furniture (Rs) | Cushion (Rs.) | Table Top (Rs.) |
|----------------|---------------|-----------------|
| 34000.00       | 0.00          | 0.00            |

LCO - 073 OVAL CHAIR REF.: LCO/073/001

Oval Chair with Aluminium Frame Powder Coated, Woven with Synthetic Wicker.
(Dimensions: W95 x D75 x H160 x SH 45 cm)