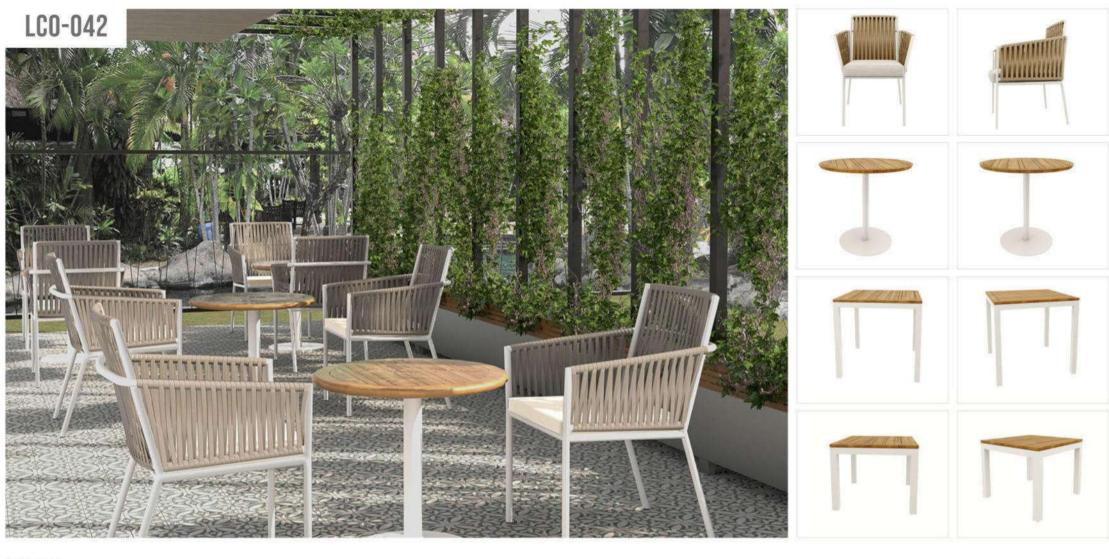

# **BRAID & ROPE**

COLOR OPTIONS LCO-042

LCO - 043 DINING ARMCHAIR REF.: LCO/043/001

LCO - 043 DINING CHAIR WITHOUT ARMS

REF.: LCO/043/002

Stackable Dining Armchair with Stainless Steel frame powder coated and Coated Natural Teak Wood. Cushions in Agora make 100% solution dyed acrylic fabric with PU foam.