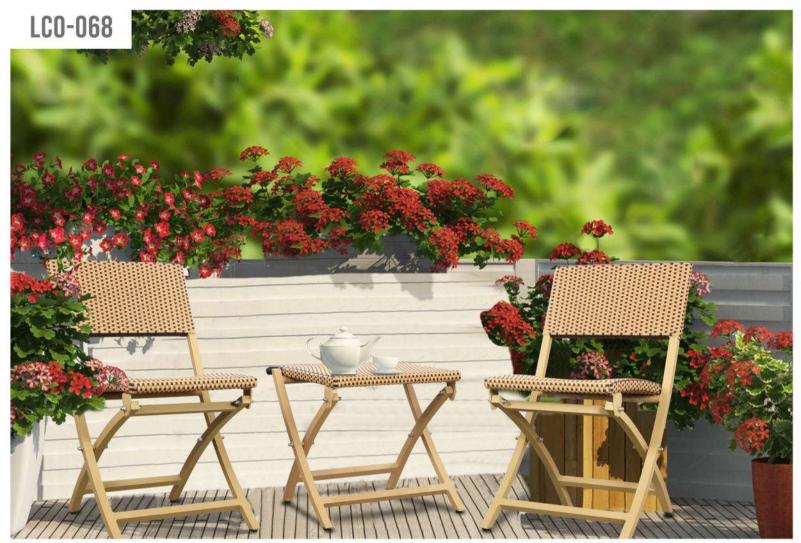

#### **BRAID & ROPE**

COLOR OPTIONS LCO-067

LCO - 068

FOLDING CHAIRS & TABLE SET (Set of 3 Pcs)

REF.: LCO/068/001

Dining Armchair with Aluminium frame powder coated, Woven with Outdoor Rope.

(Dimensions Chair: W47 x D63 x H82 x SH49 cms) (Dimensions Table: W53 x D46 x H49 cms)

| Furniture (Rs) | Cushion (Rs.) | Table Top (Rs.) |
|----------------|---------------|-----------------|
| 34000.00       | 0.00          | 0.00            |

LCO - 073 OVAL CHAIR REF.: LCO/073/001

Oval Chair with Aluminium Frame Powder Coated, Woven with Synthetic Wicker.
(Dimensions: W95 x D75 x H160 x SH 45 cm)