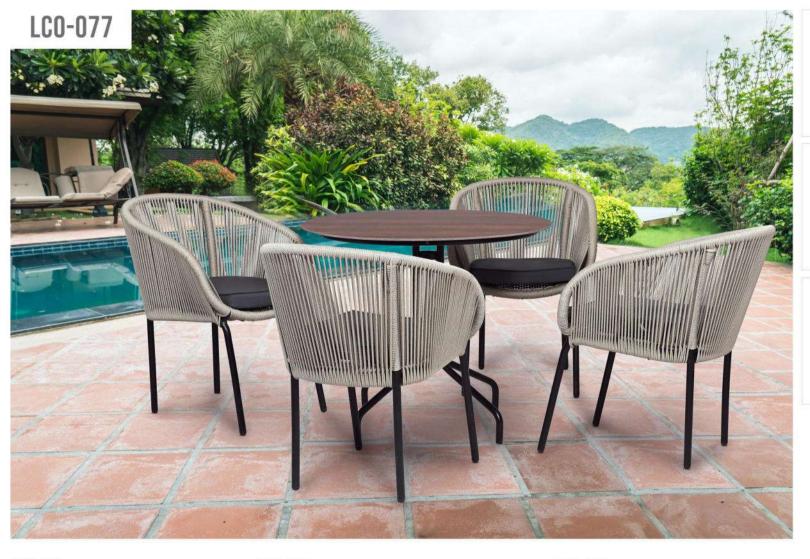

LCO - 077 DINING ARMCHAIRS REF.: LCO/077/001

Woven with Outdoor Rope.

Furniture (Rs)

14000.00

Dining Armchair with Aluminium Frame Powder Coated.

(Dimensions: W61 x D68 x H81x SH43 cm)

LCO - 077 DINING TABLE WITH HPL TOP

REF.: LCO/077/002

Dining Table with Aluminium Frame Powder Coated. Table Top in High Pressure Laminate. (Dimensions: Dia 90 x H75 cm)

| Cushion (Rs.) | Table Top (Rs.) |
|---------------|-----------------|
| 4500.00       | 0.00            |

LCO - 077

Tea Table with Aluminium Frame Powder Coated. Table Top in High Pressure Laminate. (Dimensions: Dia 60 x H60 cm)

| Furniture (Rs) | Cushion (Rs.) | Table Top (Rs. |
|----------------|---------------|----------------|
| 10400.00       | 0.00          | 3600.00        |