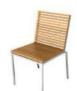

LCO - 045 DINING CHAIR REF.: LCO/045/001

LCO - 045 DINING ARMCHAIR REF.: LCO/045/002

fabric with PU foam.

| Furniture (Rs) | Cushion (Rs.) | Table Top (Rs. |
|----------------|---------------|----------------|
| 21900.00       | 4500.00       | 0.00           |

Stackable Dining Armchair with Stainless Steel frame powder coated and Coated Natural Teak Wood. Cushions in Agora make 100% solution dyed acrylic (Dimensions: W60 x D55 x H82 x SH45 cms)

| Furniture (Rs) | Cushion (Rs.) | Table Top (Rs.) |
|----------------|---------------|-----------------|
| 25900.00       | 4500.00       | 0.00            |