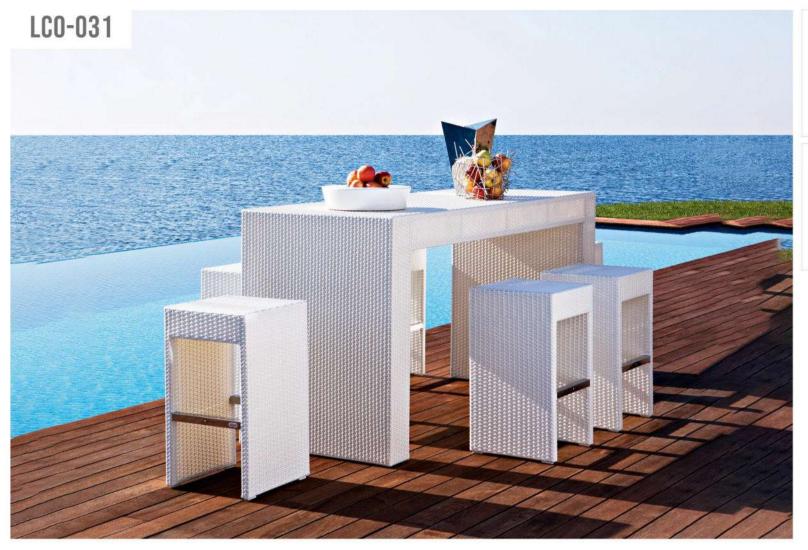

## **BRAID & ROPE**

COLOR OPTIONS LCO-029

LCO - 030 CHAIR REF.: LCO/030/010

LCO - 030 CHAIR WITH ARMS REF.: LCO/030/011

LCO - 030 BAR STOOL REF.: LCO/030/012

LCO-030 DINING TABLE WITH GLASS TOP REF.: LCO/030/001

Dining Chair with Aluminium frame powder coated, Woven with Synthetic Wicker. Cushions in Agora make 100% solution dyed acrylic fabric with PU foam.

| Furniture (Rs) | Cushion (Rs.) | Table Top (Rs.) |
|----------------|---------------|-----------------|
| 12100.00       | 4500.00       | 0.00            |

Dining Chair with Arms with Aluminium frame powder coated, Woven with Synthetic Wicker. Cushions in Agora make 100% solution dyed acrylic fabric with PU foam. (Dimensions: W57 x D59 x H87 x SH45 cms)

| Furniture (Rs) | Cushion (Rs.) | Table Top (Rs.) |
|----------------|---------------|-----------------|
| 13800.00       | 4500.00       | 0.00            |

Bar Stool with Aluminium frame powder coated, Woven with Synthetic Wicker. Cushions in Agora make 100% solution dyed acrylic fabric with PU foam.

(Dimensions: W45 x W52 x H105 x SH75 cms)

| Furniture (Rs) | Cushion (Rs.) | Table Top (Rs.) |
|----------------|---------------|-----------------|
| 13800.00       | 4500.00       | 0.00            |

| Furniture (Rs) | Cushion (Rs.) | Table Top (Rs.) |
|----------------|---------------|-----------------|
| 34600.00       | 0.00          | 5000.00         |

LCO - 030 DINING TABLE WITH GLASS TOP REF.: LCO/030/002