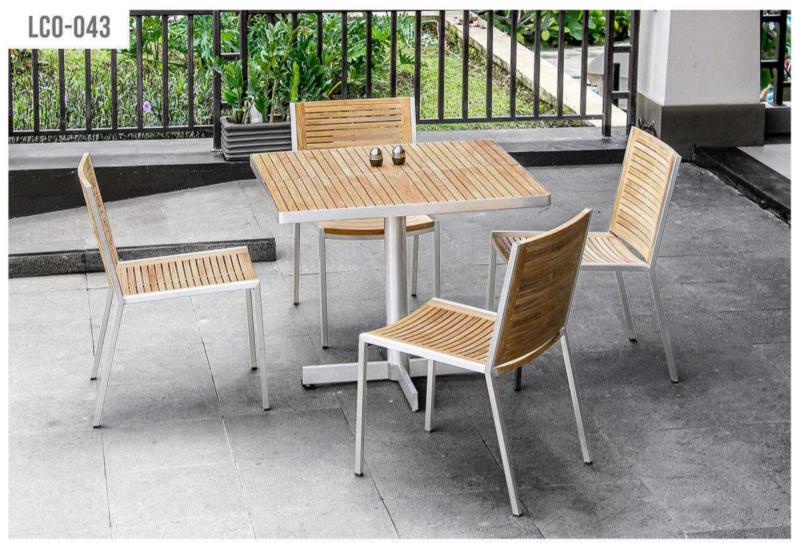

# **BRAID & ROPE**

COLOR OPTIONS LCO-042

LCO - 043 DINING ARMCHAIR REF.: LCO/043/001

LCO - 043 DINING CHAIR WITHOUT ARMS

REF.: LCO/043/002

Stackable Dining Armchair with Stainless Steel frame powder coated and Coated Natural Teak Wood. Cushions in Agora make 100% solution dyed acrylic fabric with PU foam.

(Dimensions: W58 x D59 x H82 x SH45 cms)

| Furniture (Rs) | Cushion (Rs.) | Table Top (Rs |
|----------------|---------------|---------------|
| 23900.00       | 4500.00       | 0.00          |

Stackable Dining Chair with Stainless Steel frame powder coated and Coated Natural Teak Wood. Cushions in Agora make 100% solution dyed acrylic fabric with PU foam. (Dimensions: W50 x D59 x H82 x SH45 cms)

| Furniture (Rs) | Cushion (Rs.) | Table Top (Rs.) |
|----------------|---------------|-----------------|
| 20000.00       | 4500.00       | 0.00            |

LCO - 043 DINING TABLE WITH TEAK WOOD TOP REF.: LCO/043/003

Dining Table with Aluminium frame powder coated, Table top in Coated Natural Teak Wood. (Dimensions: W100 x D100 x H75 cms)

| Furniture (Rs) | Cushion (Rs.) | Table Top (Rs.) |
|----------------|---------------|-----------------|
| 16000.00       | 0.00          | 15000.00        |

LCO - 043 DINING TABLE WITH TEAK WOOD TOP REF.: LCO/043/004

Dining Table with Aluminium frame powder coated, Table top in Coated Natural Teak Wood. (Dimensions: W160 x D90 x H75 cms)

| Furniture (Rs) | Cushion (Rs.) | Table Top (Rs.) |
|----------------|---------------|-----------------|
| 27900.00       | 0.00          | 21500.00        |

LCO - 043
ROUND DINING TABLE WITH TEAK WOOD TOP
REF.: LCO/043/005

LCO - 043 BACKLESS BENCH REF.: LCO/043/014

Dining Table with Aluminium frame powder coated,
Table top in Coated Natural Teak Wood.
(Dimensions: W100 Dia x H75 cms)

| Furniture (Rs) | Cushion (Rs.) | Table Top (Rs.) |
|----------------|---------------|-----------------|
| 16000.00       | 0.00          | 15000.00        |

Bench with Stainless Steel frame powder coated and Coated Natural Teak Wood. (Dimensions: W190 x D40 x H45 x SH45 cms)