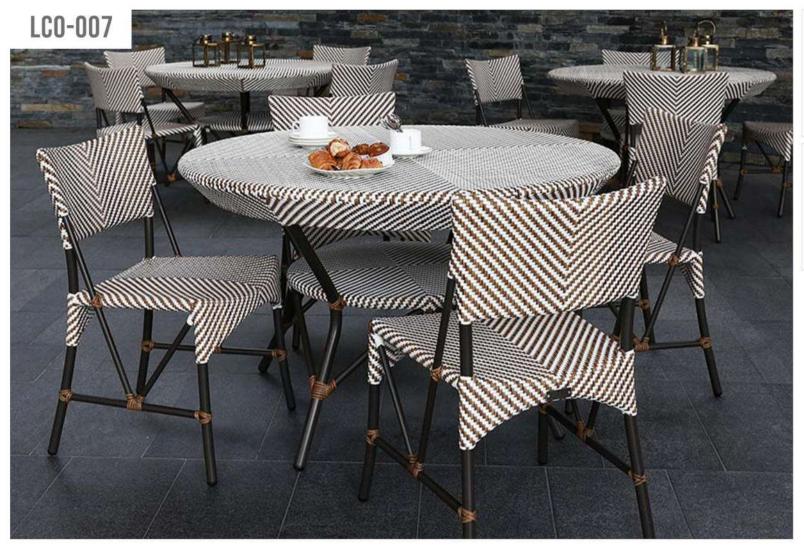

LCO-007 CAFÉ OUTDOOR CHAIR

Café Chair with Aluminium frame powder coated, Woven with Synthetic Wicker. Cushions in Agora make 100% solution dyed acrylic fabric with PU foam. (Dimensions: W51 x D52 x H80 x SH44 cms)

Table Top (Rs.) Furniture (Rs) Cushion (Rs.) 12100.00 4500.00 0.00

LCO-007

CAFÉ DINING TABLE WITH GLASS TOP REF.: LCO/007/002

| Furniture (Rs) | Cushion (Rs.) | Table Top (Rs.) |
|----------------|---------------|-----------------|
| 22500.00       | 0.00          | 5000.00         |