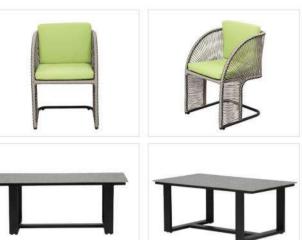

LCO-008 DINING ARMCHAIR REF.: LCO/008/003

Dining Armchair with Aluminium frame powder coated, Woven with Synthetic Wicker. Cushions in Agora make 100% solution dyed acrylic fabric with PU foam.

(Dimensions: W60 x D65 x H91 x SH47 cms)

| Furniture (Rs) | Cushion (Rs.) | Table Top (Rs. |
|----------------|---------------|----------------|
| 15600.00       | 4500.00       | 0.00           |

LCO-008

DINING CHAIR WITHOUT ARMS

REF.: LCO/008/004

Dining Chair with Aluminium frame powder coated,
Woven with Synthetic Wicker. Cushions in Agora make
100% solution dyed acrylic fabric with PU foam.
(Dimensions: W52 x D65 x H91 x SH47 cms)

| Furniture (Rs) | Cushion (Rs.) | Table Top (Rs.) |
|----------------|---------------|-----------------|
| 12100.00       | 4500.00       | 0.00            |

LCO-008

DINING TABLE WITH GLASS TOP REF.: LCO/005/003

Dining Table with Aluminium frame powder coated, Woven with Synthetic Wicker, Table top in toughened glass. (Dimensions: W100 x D100 x H75 cms)

| Furniture (Rs) | Cushion (Rs.) | Table Top (Rs.) |
|----------------|---------------|-----------------|
| 17300.00       | 0.00          | 5000.00         |

LCO-008

CENTER TABLE WITH GLASS TOP REF.: LCO/008/008

| Furniture (Rs) | Cushion (Rs.) | Table Top (Rs.) |
|----------------|---------------|-----------------|
| 27700.00       | 0.00          | 3600.00         |