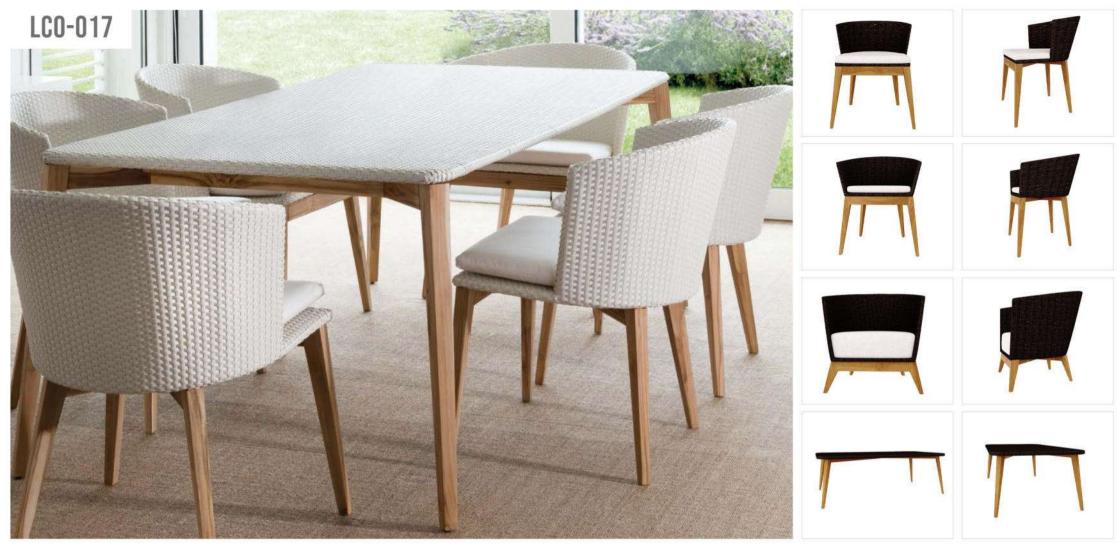

LCO-017 CHAIR REF.: LCO/017/001

fabric with PU foam.

Furniture (Rs)

16800.00

Dining chair with Aluminium frame powder coated,

Woven with Synthetic Wicker. Legs in Teak Wood.

(Dimensions: W60 x D60 x H75 x SH47 cms)

Cushions in Agora make 100% solution dyed acrylic

Cushion (Rs.)

4500.00

Table Top (Rs.)

0.00

LCO - 017 DINING ARMCHAIR REF.: LCO/017/002

Dining Armchair with Aluminium frame powder coated, Woven with Synthetic Wicker. Legs in Teak Wood. Cushions in Agora make 100% solution dyed acrylic fabric with PU foam.

(Dimensions: W62 x D60 x H75 x SH47 cms)

| Furniture (Rs) | Cushion (Rs.) | Table Top (Rs.) |
|----------------|---------------|-----------------|
| 20500.00       | 4500.00       | 0.00            |

LCO - 017 CLUB ARMCHAIR REF.: LCO/017/003

Club Armchair with Aluminium frame powder coated, Woven with Synthetic Wicker. Legs in Teak Wood. Cushions in Agora make 100% solution dyed acrylic fabric with PU foam.

(Dimensions: W60 x D63 x H75 x SH43 cms)

| Furniture (Rs) | Cushion (Rs.) | Table Top (Rs.) |
|----------------|---------------|-----------------|
| 24200.00       | 6250.00       | 0.00            |

LCO - 017
RECTANGULAR DINING TABLE WITH GLASS TOP
REF.: LCO/017/010