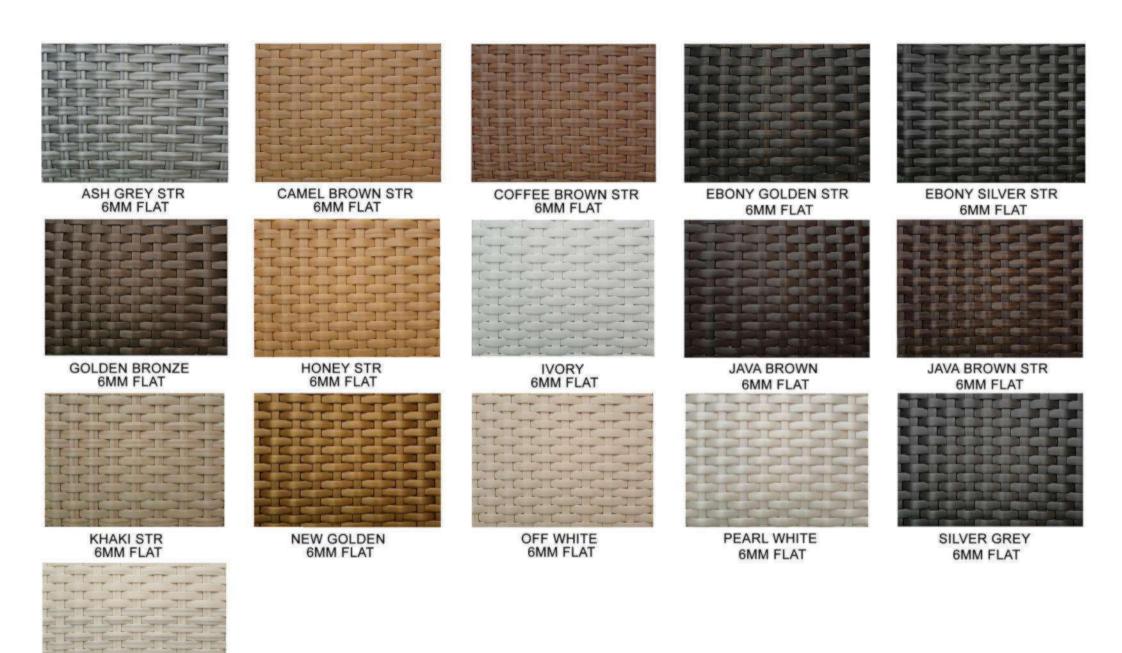

## BRAID & ROPE

COLOR OPTIONS LCO-014

LCO-015 CHAIR REF.: LCO/015/001

Dining chair with Aluminium frame powder coated, Woven with Synthetic Wicker. Cushions in Agora make 100% solution dyed acrylic fabric with PU foam. (Dimensions: W57 x D57 x H76 x SH47 cms)