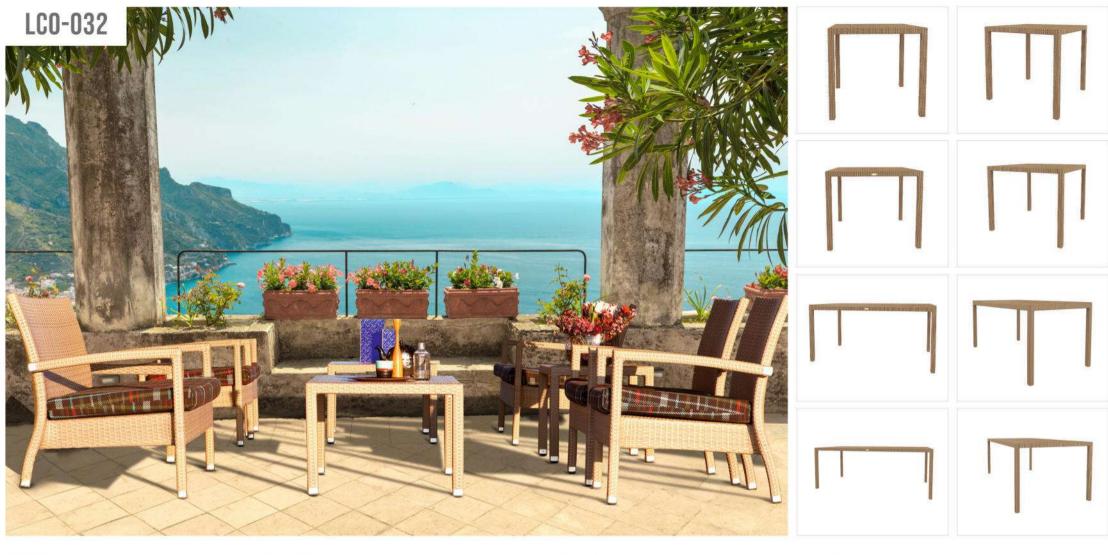

LCO-032 DINING TABLE WITH GLASS TOP REF.: LCO/032/001

Dining Table with Aluminium frame powder coated, Woven with Synthetic Wicker, Table top in toughened glass. (Dimensions: W80 x D80 x H75 cms)

 Furniture (Rs)
 Cushion (Rs.)
 Table Top (Rs.)

 12100.00
 0.00
 3200.00

LCO - 032 DINING TABLE WITH GLASS TOP

Dining Table with Aluminium frame powder coated, Woven with Synthetic Wicker, Table top in toughened glass. (Dimensions: W90 x D90 x H75 cms)

| Furniture (Rs) | Cushion (Rs.) | Table Top (Rs.) |
|----------------|---------------|-----------------|
| 13800.00       | 0.00          | 4000.00         |

LCO - 032 DINING TABLE WITH GLASS TOP

Dining Table with Aluminium frame powder coated, Woven with Synthetic Wicker, Table top in toughened glass. (Dimensions: W160 x D90 x H75 cms)

| Furniture (Rs) | Cushion (Rs.) | Table Top (Rs.) |
|----------------|---------------|-----------------|
| 19000.00       | 0.00          | 7200.00         |

LCO - 032 DINING TABLE WITH GLASS TOP

| Furniture (Rs) | Cushion (Rs.) | Table Top (Rs.) |
|----------------|---------------|-----------------|
| 24200.00       | 0.00          | 10000.00        |

LCO - 032 DINING CHAIR WITHOUT ARMS REF.: LCO/032/008

LCO - 032 DINING ARMCHAIR REF.: LCO/032/009

Dining Chair with Aluminium frame powder coated, Woven with Synthetic Wicker. Cushions in Agora make 100% solution dyed acrylic fabric with PU foam. (Dimensions: W46 x D59 x H86 x SH45 cms)

 Furniture (Rs)
 Cushion (Rs.)
 Table Top (Rs.)

 12100.00
 4500.00
 0.00

Dining Armchair with Aluminium frame powder coated, Woven with Synthetic Wicker. Cushions in Agora make 100% solution dyed acrylic fabric with PU foam. (Dimensions: W55 x D59 x H86 x SH45 cms)

| Furniture (Rs) | Cushion (Rs.) | Table Top (Rs.) |
|----------------|---------------|-----------------|
| 13800.00       | 4500.00       | 0.00            |

LCO-032

DINING TABLE BASE FOR 100 X 100 HPL TOP REF.: LCO/032/013