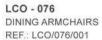

LCO - 076 DINING TABLE WITH HPL TOP

REF.: LCO/076/002

Dining Armchair with Stainless Steel Frame Powder Coated. Woven with Outdoor Rope. (Dimensions: W68 x D66 x H87x SH41 cm)

| Furniture (Rs) | Cushion (Rs.) | Table Top (Rs.) |
|----------------|---------------|-----------------|
| 20000.00       | 4500.00       | 0.00            |