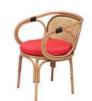

LCO - 091 TEA TABLE WITH GLASS TOP REF.: LCO/091/002

Dining Armchair with Aluminium Frame Powder Coated.
Woven with Synthetic Wicker. Cushions in Agora make
100% solution dyed acrylic fabric with PU foam.
(Dimensions: W56 x D58 x H80x SH47 cm)

| Furniture (Rs) | Cushion (Rs.) | Table Top (Rs.) |
|----------------|---------------|-----------------|
| 10000.00       | 4500.00       | 0.00            |

Tea Table with Aluminium Frame Powder Coated. Table Top in toughened glass. (Dimensions: Dia  $50 \times H50$  cm)