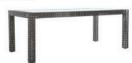

LCO - 001 DINING TABLE WITH GLASS TOP REF.: LCO/001/003

Square Dining Table with Aluminium frame powder coated, Woven with Synthetic Wicker, Table top in toughened glass.

(Dimensions: W100 x D100 x H75 cms)

| Furniture (Rs) | Cushion (Rs.) | Table Top (Rs.) |
|----------------|---------------|-----------------|
| 25900.00       | 0.00          | 5000.00         |

LCO - 001 DINING TABLE WITH GLASS TOP REF.: LCO/001/004