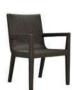

LCO - 001 **DINING ARMCHAIR** REF.: LCO/001/001

Dining Armchair with Aluminium frame powder coated, Woven with Synthetic Wicker. Cushions in Agora make 100% solution dyed acrylic fabric with PU foam. (Dimensions: W66 x D60 x H84 x SH47 cms