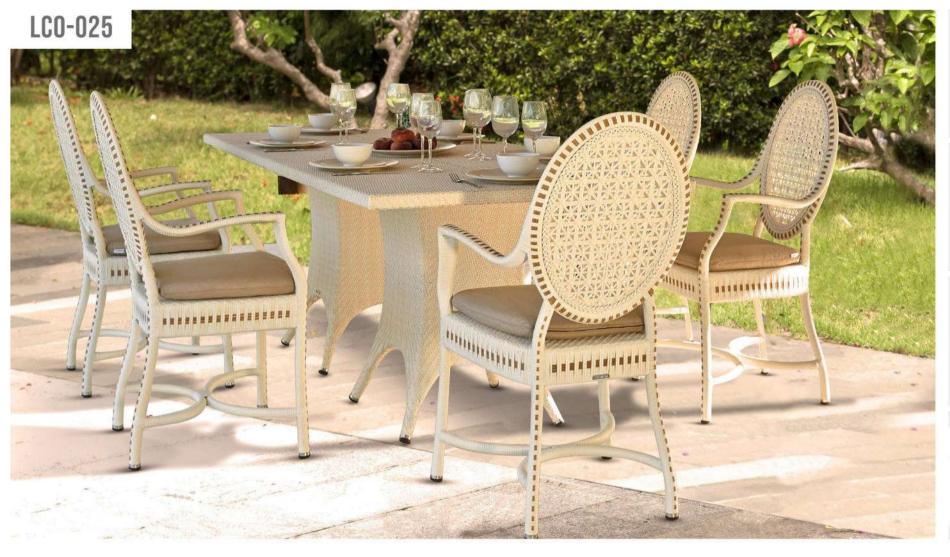

LCO-025 ARMCHAIR REF.: LCO/025/001

Furniture (Rs)

19000.00

Dining Armchair with Aluminium frame powder coated,

Woven with Synthetic Wicker. Cushions in Agora make

Cushion (Rs.)

4500.00

Table Top (Rs.)

0.00

100% solution dyed acrylic fabric with PU foam.

(Dimensions: W60 x D56 x H100 x SH47 cms)

LCO - 025 CHAIR REF.: LCO/025/002

Dining Chair with Aluminium frame powder coated, Woven with Synthetic Wicker, Cushions in Agora make 100% solution dyed acrylic fabric with PU foam. (Dimensions: W55 x D56 x H100 x SH47 cms)

| Furniture (Rs) | Cushion (Rs.) | Table Top (Rs.) |
|----------------|---------------|-----------------|
| 17300.00       | 4500.00       | 0.00            |

LCO - 025 ROUND DINING TABLE WITH GLASS TOP REF.: LCO/025/003

Dining Table with Aluminium frame powder coated, Woven with Synthetic Wicker, Table top in Toughened Glass. (Dimensions: W130 Dia x H75 cms)

| Furniture (Rs) | Cushion (Rs.) | Table Top (Rs.) |
|----------------|---------------|-----------------|
| 27700.00       | 0.00          | 8500.00         |

LCO - 025 RECTANGULAR DINING TABLE WITH GLASS TOP REF.: LCO/025/004

| Furniture (Rs) | Cushion (Rs.) | Table Top (Rs.) |
|----------------|---------------|-----------------|
| 53600.00       | 0.00          | 11000.00        |