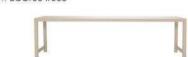

## LCO-004

DOUBLE SEATER BENCH REF.: LCO/004/001

Bench with Aluminium frame powder coated, Woven with Synthetic Wicker

(Dimensions: W127 x D41 x H40 x SH45 cms)

| Furniture (Rs) | Cushion (Rs.) | Table Top (Rs.) |
|----------------|---------------|-----------------|
| 19000.00       | 0.00          | 0.00            |

## LCO-004

THREE SEATER BENCH REF.: LCO/004/002

Bench with Aluminium frame powder coated, Woven with Synthetic Wicker (Dimensions: W175 x D41 x H40 x SH45 cms)

| Furniture (Rs) | Cushion (Rs.) | Table Top (Rs.) |
|----------------|---------------|-----------------|
| 22500.00       | 0.00          | 0.00            |