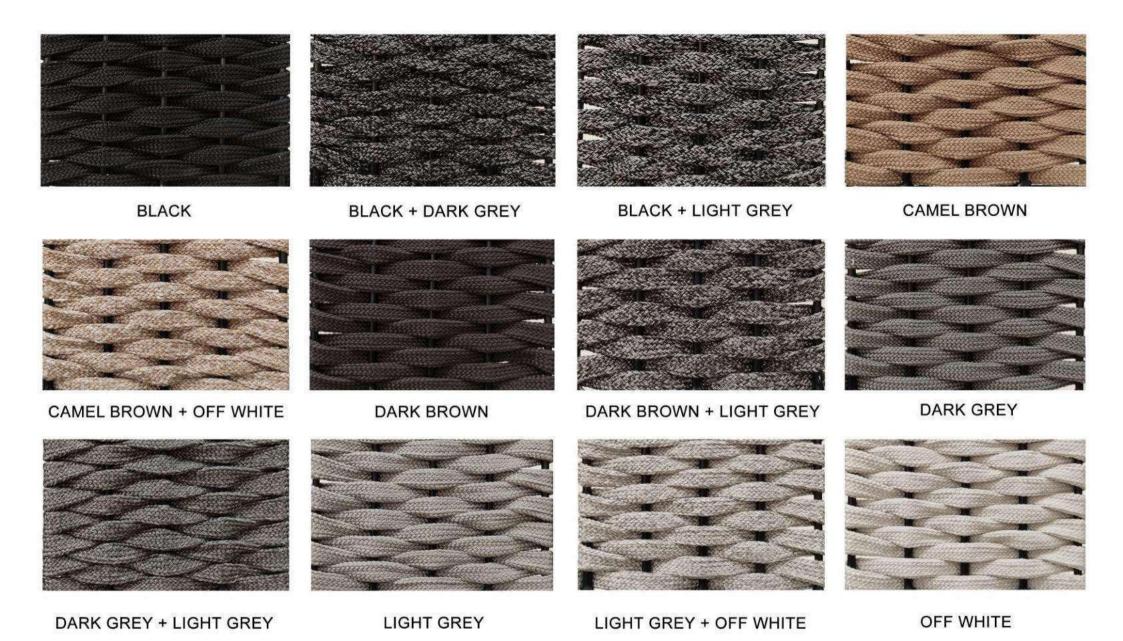

## **BRAID & ROPE**

COLOR OPTIONS LCO-046

LCO - 047 DINING ARMCHAIR REF.: LCO/047/001

Dining Armchair with Stainless Steel frame powder coated, Woven with Outdoor rope. Cushions in Agora make 100% solution dyed acrylic fabric with PU foam. (Dimensions: W66 x D67 x H91 x SH48 cms)

### **BRAID & ROPE**

COLOR OPTIONS LCO-047

LCO - 048 DINING ARMCHAIR REF.: LCO/048/001

Furniture (Rs)

20700.00

Table Top (Rs.)

0.00

Dining Armchair with Aluminium frame powder coated,