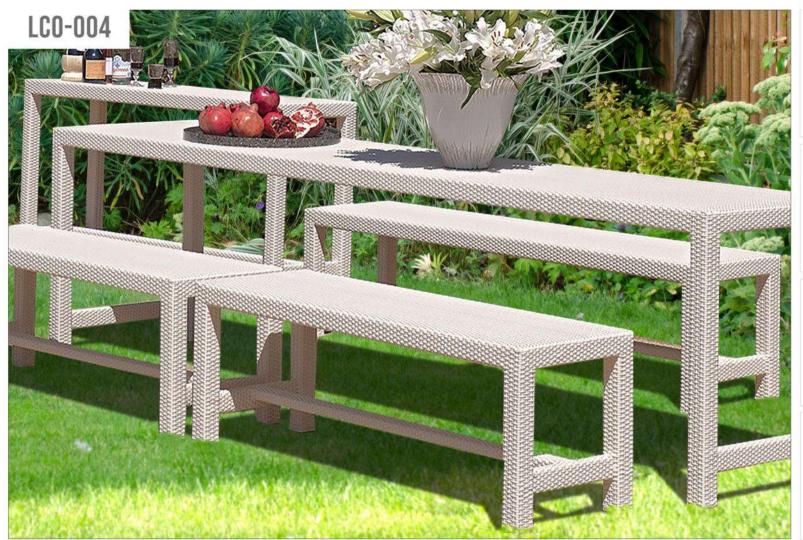

## LCO-004

DOUBLE SEATER BENCH REF.: LCO/004/001

Bench with Aluminium frame powder coated, Woven with Synthetic Wicker

(Dimensions: W127 x D41 x H40 x SH45 cms)

| Furniture (Rs) | Cushion (Rs.) | Table Top (Rs.) |
|----------------|---------------|-----------------|
| 19000.00       | 0.00          | 0.00            |

## LCO-004

THREE SEATER BENCH REF.: LCO/004/002

Bench with Aluminium frame powder coated, Woven with Synthetic Wicker (Dimensions: W175 x D41 x H40 x SH45 cms)

| Furniture (Rs) | Cushion (Rs.) | Table Top (Rs.) |
|----------------|---------------|-----------------|
| 22500.00       | 0.00          | 0.00            |

LCO-004
DINING TABLE WITH GLASS TOP
REF.: LCO/004/003

Dining Table with Aluminium frame powder coated, Woven with Synthetic Wicker, Table top in toughened glass. (Dimensions: W282 x D81 x H75 cms)

 Furniture (Rs)
 Cushion (Rs.)
 Table Top (Rs.)

 29400.00
 0.00
 11500.00

LCO-004

CONSOLE TABLE WITH GLASS TOP REF.: LCO/004/004

Console Table with Aluminium frame powder coated.

Woven with Synthetic Wicker, Table top in toughened glass.

(Dimensions: W122 x D41 x H75 cms)

| Furniture (Rs) | Cushion (Rs.) | Table Top (Rs.) |
|----------------|---------------|-----------------|
| 19000.00       | 0.00          | 2500.00         |

LCO-004

CONSOLE TABLE WITH GLASS TOP REF.: LCO/004/005

Console Table with Aluminium frame powder coated.

Woven with Synthetic Wicker, Table top in toughened glass.
(Dimensions; W153 x D41 x H75 cms)

LCO-005 DINING ARMCHAIR REF.: LCO/005/001

Dining Armchair with Aluminium frame powder coated, Woven with Synthetic Wicker. Cushions in Agora make