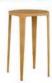

LCO - 018 BAR STOOL REF.: LCO/018/016

Bar Stool with Stainless Steel frame powder coated, Woven with Synthetic Wicker. Cushions in Agora make 100% solution dyed acrylic fabric with PU foam. (Dimensions: W55 x D50 x H102 x SH75 cms)

| Furniture (Rs) | Cushion (Rs.) | Table Top (Rs.) |
|----------------|---------------|-----------------|
| 21300.00       | 4500.00       | 0.00            |

LCO - 018 SQUARE DINING TABLE WITH GLASS TOP