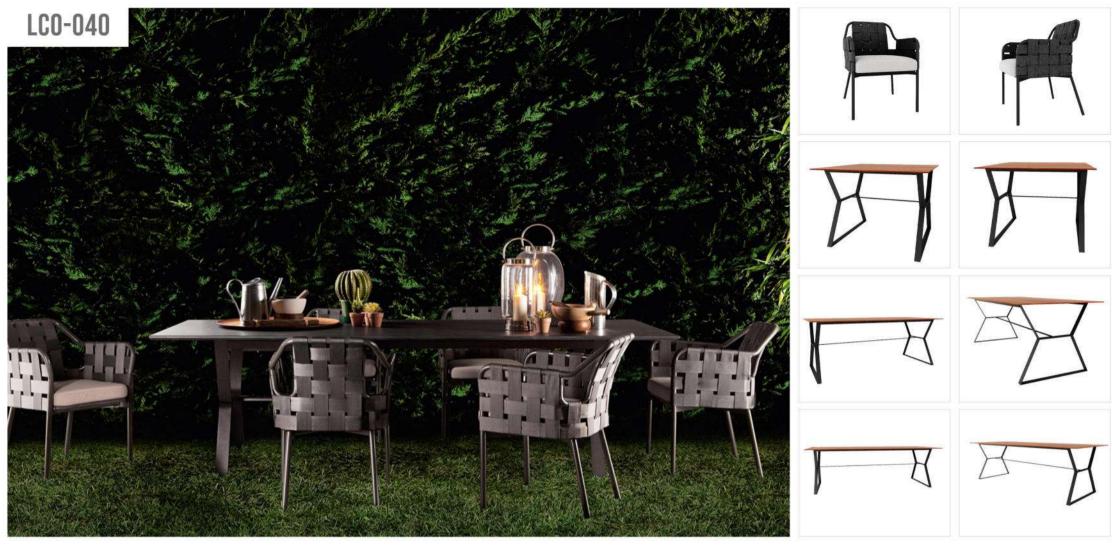

Dining ArmChair with Aluminium frame powder coated, Woven with Synthetic Wicker. Cushions in Agora make 100% solution dyed acrylic fabric with PU foam. (Dimensions: W55 x D62 x H75 x SH45 cms)

| Furniture (Rs) | Cushion (Rs.) | Table Top (Rs.) |
|----------------|---------------|-----------------|
| 19000.00       | 4500.00       | 0.00            |

LCO-040 DINING ARMCHAIR REF.: LCO/040/001

DINING TABLE WITH HPL TOP REF.: LCO/040/004

LCO - 040

F.: LCO/040/004

Dining Armchair with Aluminium frame powder coated, Woven with Synthetic Strap. Cushions in Agora make 100% solution dyed acrylic fabric with PU foam. (Dimensions: W55 x D55 x H75 x SH45 cms)

| Furniture (Rs) | Cushion (Rs.) | Table Top (Rs.) |
|----------------|---------------|-----------------|
| 23900.00       | 4500.00       | 0.00            |

Dining Table with Stainless Steel frame powder coated, Table top in High Pressure Laminate (Dimensions: W100 x D100 x H75 cms)