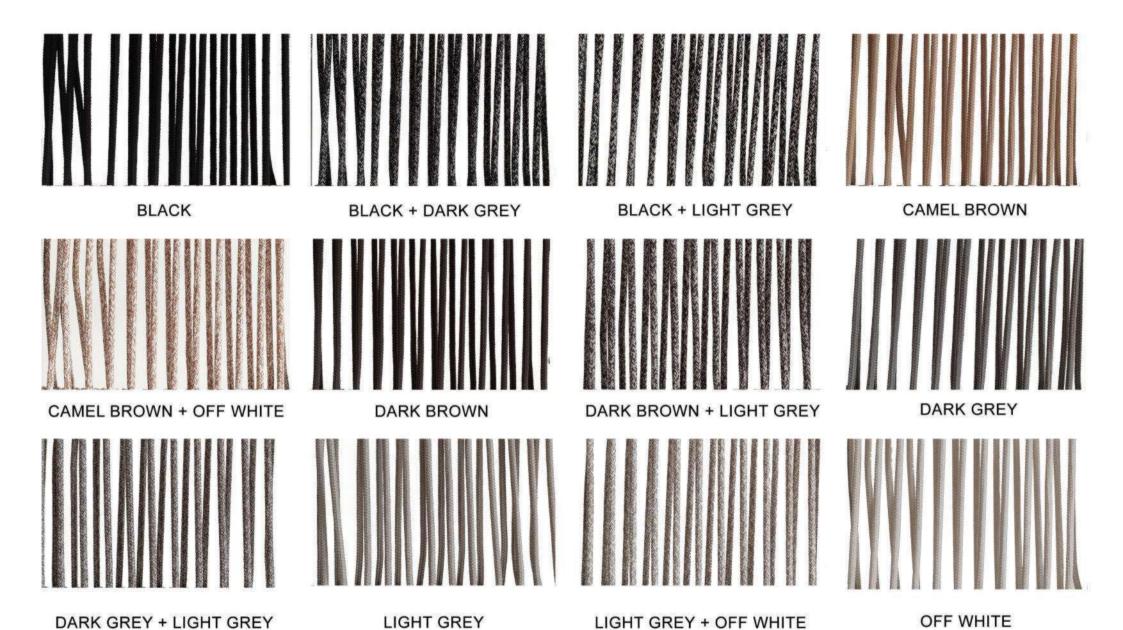

OFF WHITE + LIGHT GREY

**CAMEL BROWN + OFF WHITE** 

**BLACK + DARK GREY** 

**BLACK** 

DARK GREY + LIGHT GREY

**DARK BROWN + LIGHT GREY** 

LIGHT GREY

**OFF WHITE** 

**DARK BROWN** 

**CAMEL BROWN** 

DARK GREY