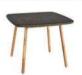

Dining Table with Aluminium frame powder coated, Woven with Synthetic Wicker. Legs in Teak Wood. Table top in Toughened Glass. (Dimensions: W90 x D90 x H75 cms)

| Furniture (Rs) | Cushion (Rs.) | Table Top (Rs.) |
|----------------|---------------|-----------------|
| 29800.00       | 0.00          | 4000.00         |