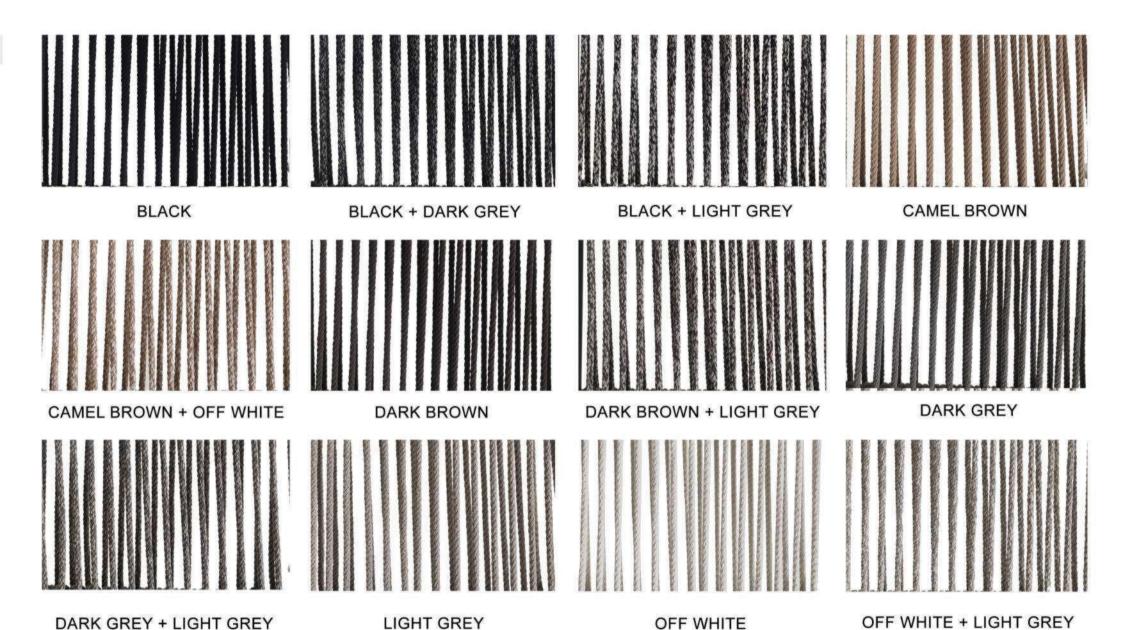

## BRAID & ROPE

COLOR OPTIONS LCO-014

LCO-015 CHAIR REF.: LCO/015/001

Dining chair with Aluminium frame powder coated, Woven with Synthetic Wicker. Cushions in Agora make 100% solution dyed acrylic fabric with PU foam. (Dimensions: W57 x D57 x H76 x SH47 cms)

## **BRAID & ROPE**

COLOR OPTIONS LCO-029

LCO - 030 CHAIR REF.: LCO/030/010

LCO - 030 CHAIR WITH ARMS REF.: LCO/030/011

LCO - 030 BAR STOOL REF.: LCO/030/012

LCO-030 DINING TABLE WITH GLASS TOP REF.: LCO/030/001

# **BRAID & ROPE**

COLOR OPTIONS LCO-034

LCO-035 ARMCHAIR REF.: LCO/035/001

Furniture (Rs)

20000.00

Dining Armchair with Aluminium frame powder coated,

Woven with Synthetic Rope. Cushions in Agora make

Cushion (Rs.)

#### **BRAID & ROPE**

COLOR OPTIONS LCO-035

J

J

LCO-038 DINING ARMCHAIR REF.: LCO/038/001

LCO - 038 DINING TABLE WITH HPL TOP REF.: LCO/038/003

LCO/038/003

Dining Table with Aluminium frame powder coated, Table top in High Pressure Laminate (Dimensions: W100 x D100 x H75 cms)

# BRAID & ROPE COLOR OPTIONS LCO-040

LCO-041 DINING ARMCHAIR REF.: LCO/041/001

LCO - 041
DINING TABLE WITH GLASS TOP
REF.: LCO/041/002

REF.: LCO/041/002

Dining Armchair with Aluminium frame powder coated, Woven with Synthetic Rope, Cushions in Agora make 100% solution dyed acrylic fabric with PU foam. (Dimensions: W55 x D59 x H80 x SH45 cms)

# BRAID & ROPE

COLOR OPTIONS LCO-041

LCO - 042 DINING ARMCHAIR REF.: LCO/042/001

CO - 042

ROUND LOUNGE TABLE WITH TEAK WOOD TOP

REF.: LCO/042/005

REF.: LCO/042/005

Dining Armchair with Aluminium frame powder coated, Woven with Synthetic Rope. Cushions in Agora make 100% solution dyed acrylic fabric with PU foam. (Dimensions: W65 x D70 x H90 x SH45 cms)

# **BRAID & ROPE**

COLOR OPTIONS LCO-042

LCO - 043 DINING ARMCHAIR REF.: LCO/043/001

LCO - 043 DINING CHAIR WITHOUT ARMS

REF.: LCO/043/002

Stackable Dining Armchair with Stainless Steel frame powder coated and Coated Natural Teak Wood. Cushions in Agora make 100% solution dyed acrylic fabric with PU foam.

## **BRAID & ROPE**

COLOR OPTIONS LCO-046

LCO - 047 DINING ARMCHAIR REF.: LCO/047/001

Dining Armchair with Stainless Steel frame powder coated, Woven with Outdoor rope. Cushions in Agora make 100% solution dyed acrylic fabric with PU foam. (Dimensions: W66 x D67 x H91 x SH48 cms)

### **BRAID & ROPE**

COLOR OPTIONS LCO-047

LCO - 048 DINING ARMCHAIR REF.: LCO/048/001

Furniture (Rs)

20700.00

Table Top (Rs.)

0.00

Dining Armchair with Aluminium frame powder coated,

#### **BRAID & ROPE**

COLOR OPTIONS LCO-057

LCO - 058 DINING ARMCHAIR REF.: LCO/058/001

Furniture (Rs)

10400.00

Dining Armchair with Aluminium frame powder coated,

Woven with Synthetic Wicker. Cushions in Agora make

**BLACK** 

BLACK + DARK GREY + BLACK

BLACK + LIGHT GREY + BLACK

**CAMEL BROWN** 

CAMEL BROWN + OFF WHITE + CAMEL BROWN

**DARK BROWN** 

DARK BROWN + LIGHT GREY + DARK BROWN

DARK GREY

DARK GREY + LIGHT GREY + DARK GREY

LIGHT GREY

LIGHT GREY + OFF WHITE + LIGHT GREY

**OFF WHITE** 

#### **BRAID & ROPE**

COLOR OPTIONS LCO-067

LCO - 068

FOLDING CHAIRS & TABLE SET (Set of 3 Pcs)

REF.: LCO/068/001

Dining Armchair with Aluminium frame powder coated, Woven with Outdoor Rope.

(Dimensions Chair: W47 x D63 x H82 x SH49 cms) (Dimensions Table: W53 x D46 x H49 cms)