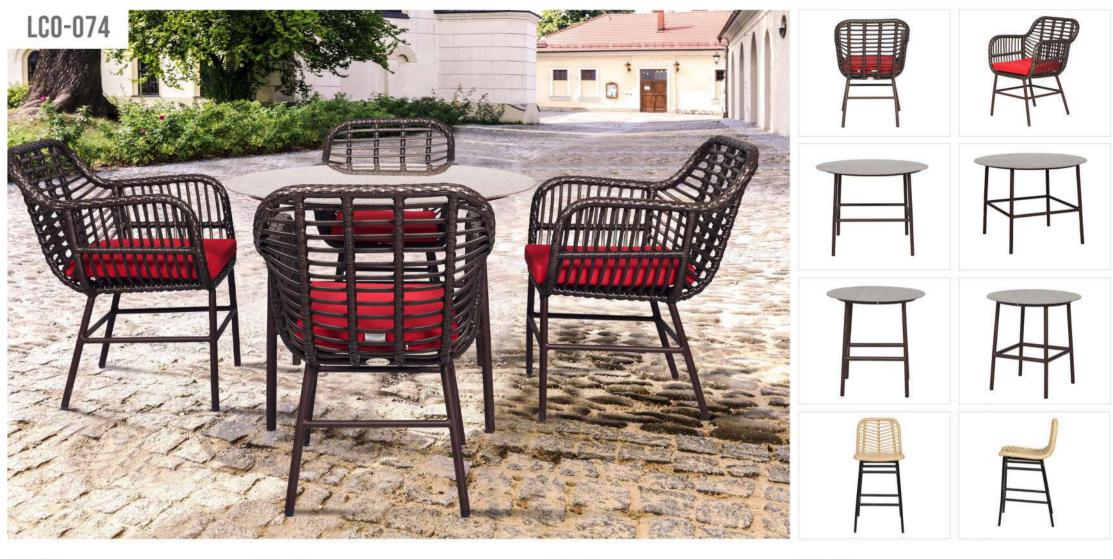

#### **BRAID & ROPE**

COLOR OPTIONS LCO-067

LCO - 068

FOLDING CHAIRS & TABLE SET (Set of 3 Pcs)

REF.: LCO/068/001

Dining Armchair with Aluminium frame powder coated, Woven with Outdoor Rope.

(Dimensions Chair: W47 x D63 x H82 x SH49 cms) (Dimensions Table: W53 x D46 x H49 cms)

| Furniture (Rs) | Cushion (Rs.) | Table Top (Rs.) |
|----------------|---------------|-----------------|
| 34000.00       | 0.00          | 0.00            |

LCO - 073 OVAL CHAIR REF.: LCO/073/001

Oval Chair with Aluminium Frame Powder Coated, Woven with Synthetic Wicker.
(Dimensions: W95 x D75 x H160 x SH 45 cm)