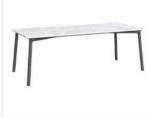

LCO - 001 DINING TABLE WITH GLASS TOP REF.: LCO/001/003

Square Dining Table with Aluminium frame powder coated, Woven with Synthetic Wicker, Table top in toughened glass.

(Dimensions: W100 x D100 x H75 cms)

Round Dining Table with Aluminium frame powder coated, Woven with Synthetic Wicker, Table top in toughened glass.

(Dimensions: W100 Dia x H75 cms)

| Furniture (Rs) | Cushion (Rs.) | Table Top (Rs.) |
|----------------|---------------|-----------------|
| 25900.00       | 0.00          | 5000.00         |