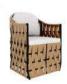

LCO - 060 DINING ARMCHAIR REF.: LCO/060/001

LCO - 060 DINING TABLE WITH GLASS TOP REF.: LCO/060/002

Dining Armchair with Aluminium frame powder coated, Woven with Synthetic Wicker, Cushions in Agora make 100% solution dyed acrylic fabric with PU foam. (Dimensions: W62 x D58 x H72 x SH46 cms)

| Furniture (Rs) | Cushion (Rs.) | Table Top (Rs.) |
|----------------|---------------|-----------------|
| 20700.00       | 6250.00       | 0.00            |

Dining Table with Aluminium frame powder coated, Woven with Synthetic Wicker, Table top in Table top in toughened glass. Cushions in Agora make 100% solution dyed acrylic fabric with PU foam. (Dimensions: W100 x 100 x H75 cms)