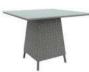

LCO - 048 DINING TABLE WITH GLASS TOP REF.: LCO/048/003

REF.: LCO/048/004

LCO - 048

Square Dining Table with Aluminium frame powder coated, Woven with Synthetic Wicker, Table top in Table top in toughened glass. (Dimensions: W100 x D100 x H75 cms)

| Furniture (Rs) | Cushion (Rs.) | Table Top (Rs.) |
|----------------|---------------|-----------------|
| 24200.00       | 0.00          | 5000.00         |

Roung Dining Table with Aluminium frame powder coated, Woven with Synthetic Wicker, Table top in Table top in toughened glass. (Dimensions: W100 DIA x H75 cms)