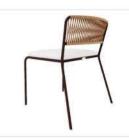

LCO - 001 **DINING ARMCHAIR** REF.: LCO/001/001

Dining Armchair with Aluminium frame powder coated, Woven with Synthetic Wicker. Cushions in Agora make 100% solution dyed acrylic fabric with PU foam. (Dimensions: W66 x D60 x H84 x SH47 cms

| Furniture (Rs) | Cushion (Rs.) | Table Top (Rs.) |
|----------------|---------------|-----------------|
| 12100.00       | 4500.00       | 0.00            |

LCO - 001 CHAIR WITHOUT ARMS REF.: LCO/001/002