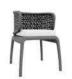

LCO - 048 DINING TABLE WITH GLASS TOP REF.: LCO/048/003

REF.: LCO/048/004

LCO - 048

Square Dining Table with Aluminium frame powder coated, Woven with Synthetic Wicker, Table top in Table top in toughened glass. (Dimensions: W100 x D100 x H75 cms)

| Furniture (Rs) | Cushion (Rs.) | Table Top (Rs.) |
|----------------|---------------|-----------------|
| 24200.00       | 0.00          | 5000.00         |

Roung Dining Table with Aluminium frame powder coated, Woven with Synthetic Wicker, Table top in Table top in toughened glass. (Dimensions: W100 DIA x H75 cms)