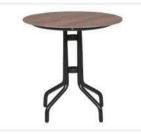

Round Dining Table with Aluminium frame powder coated, Woven with Synthetic Wicker, Table top in toughened glass.

(Dimensions: W100 Dia x H75 cms)

| Furniture (Rs) | Cushion (Rs.) | Table Top (Rs.) |
|----------------|---------------|-----------------|
| 25900.00       | 0.00          | 5000.00         |