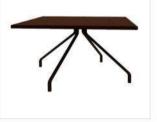

LCO - 014

HIGH TABLE 4 LEGS WITH HPL TOP REF.: LCO/014/027

High Table with Aluminium frame powder coated, Table top in High Pressure Laminate.
(Dimensions: W80 x D80 x H100 cms)

| Furniture (Rs) | Cushion (Rs.) | Table Top (Rs.) |
|----------------|---------------|-----------------|
| 20700.00       | 0.00          | 6500.00         |