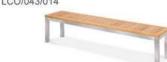

LCO - 043
ROUND DINING TABLE WITH TEAK WOOD TOP
REF.: LCO/043/005

LCO - 043 BACKLESS BENCH REF.: LCO/043/014

Dining Table with Aluminium frame powder coated,
Table top in Coated Natural Teak Wood.
(Dimensions: W100 Dia x H75 cms)

| Furniture (Rs) | Cushion (Rs.) | Table Top (Rs.) |
|----------------|---------------|-----------------|
| 16000.00       | 0.00          | 15000.00        |

Bench with Stainless Steel frame powder coated and Coated Natural Teak Wood. (Dimensions: W190 x D40 x H45 x SH45 cms)

| Furniture (Rs) | Cushion (Rs.) | Table Top (Rs.) |
|----------------|---------------|-----------------|
| 39900.00       | 0.00          | 0.00            |

LCO - 043 BACKLESS BENCH REF.: LCO/043/015

Bench with Stainless Steel frame powder coated and Coated Natural Teak Wood. (Dimensions: W140 x D40 x H45 x SH45 cms)

| Furniture (Rs) | Cushion (Rs.) | Table Top (Rs.) |
|----------------|---------------|-----------------|
| 33900.00       | 0.00          | 0.00            |