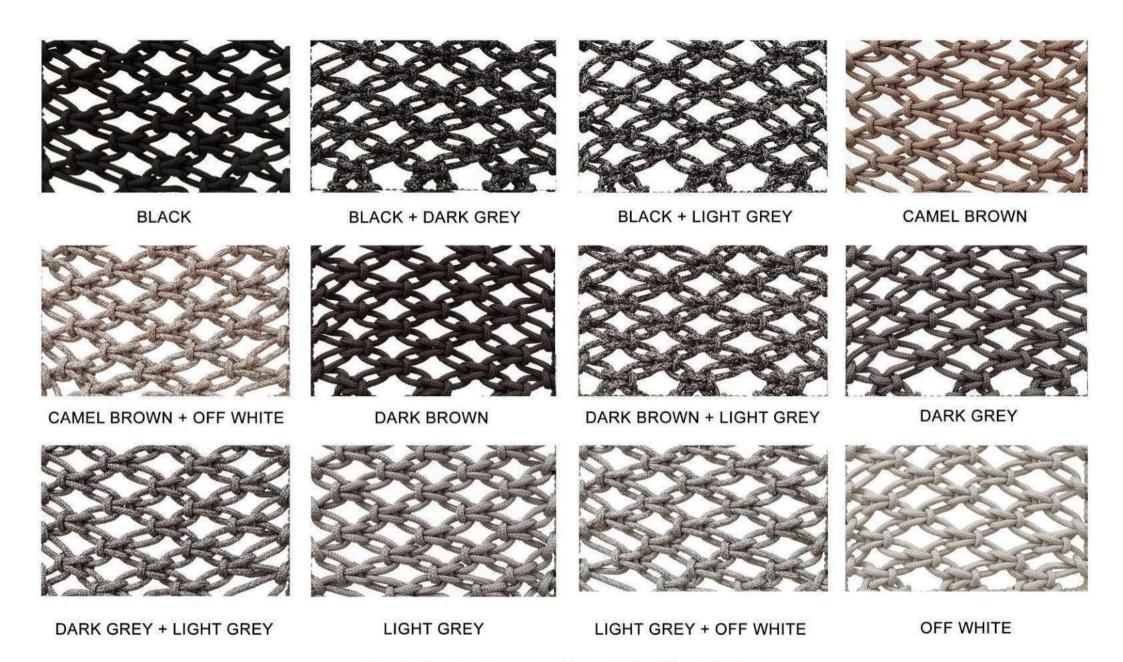

## BRAID & ROPE

COLOR OPTIONS LCO-014

LCO-015 CHAIR REF.: LCO/015/001

Dining chair with Aluminium frame powder coated, Woven with Synthetic Wicker. Cushions in Agora make 100% solution dyed acrylic fabric with PU foam. (Dimensions: W57 x D57 x H76 x SH47 cms)