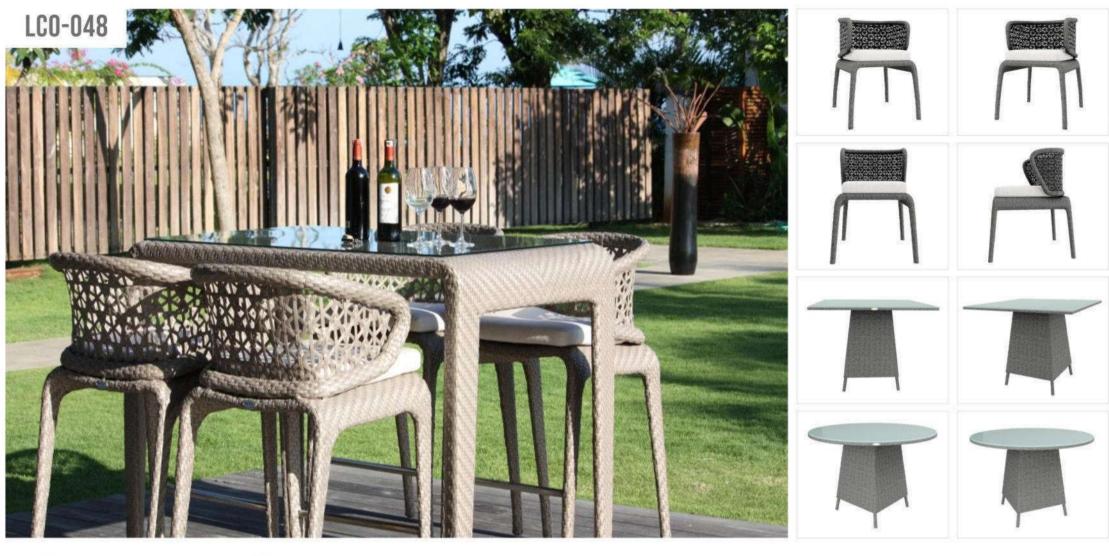

### **BRAID & ROPE**

COLOR OPTIONS LCO-047

LCO - 048 DINING ARMCHAIR REF.: LCO/048/001

Furniture (Rs)

20700.00

Table Top (Rs.)

0.00

Dining Armchair with Aluminium frame powder coated,

Woven with Synthetic Wicker, Cushions in Agora make 100% solution dyed acrylic fabric with PU foam.

Cushion (Rs.)

4500.00

(Dimensions: W57 x D63 x H81 x SH44 cms)

LCO - 048 DINING CHAIR WITHOUT ARMS REF.: LCO/048/002