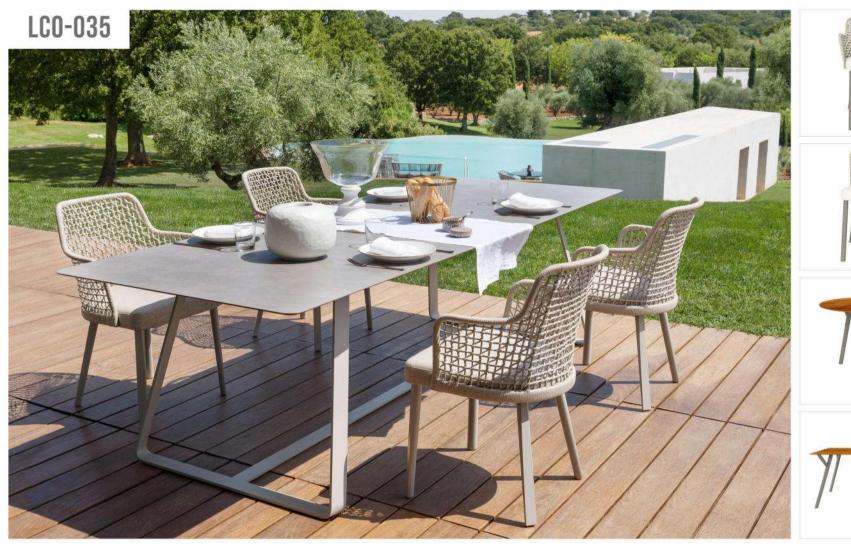

# **BRAID & ROPE**

COLOR OPTIONS LCO-034

LCO-035 ARMCHAIR REF.: LCO/035/001

Furniture (Rs)

20000.00

Dining Armchair with Aluminium frame powder coated,

Woven with Synthetic Rope. Cushions in Agora make

Cushion (Rs.)

0.00

Table Top (Rs.)

0.00

100% solution dyed acrylic fabric with PU foam.

(Dimensions: W57 x D55 x H82 x SH46 cms)

CHAIR REF.: LCO/035/002

Dining Chair with Aluminium frame powder coated, Woven with Synthetic Rope. Cushions in Agora make 100% solution dyed acrylic fabric with PU foam. (Dimensions: W48 x D53 x H82 x SH46 cms)

| Furniture (Rs) | Cushion (Rs.) | Table Top (Rs.) |
|----------------|---------------|-----------------|
| 18000.00       | 0.00          | 0.00            |

LCO - 035 DINING TABLE WITH HPL TOP REF.: LCO/035/003

LCO - 032 DINING TABLE WITH HPL TOP REF.: LCO/035/004

Dining Table with Aluminium frame powder coated, Table top in High Pressure Laminate (Dimensions: W100 x D100 x H75 cms)

| Furniture (Rs) | Cushion (Rs.) | Table Top (Rs.) |
|----------------|---------------|-----------------|
| 60500.00       | 0.00          | 10000.00        |

Dining Table with Aluminium frame powder coated, Table top in High Pressure Laminate (Dimensions: W160 x D90 x H75 cms)

| Furniture (Rs) | Cushion (Rs.) | Table Top (Rs.) |
|----------------|---------------|-----------------|
| 86500.00       | 0.00          | 14500.00        |