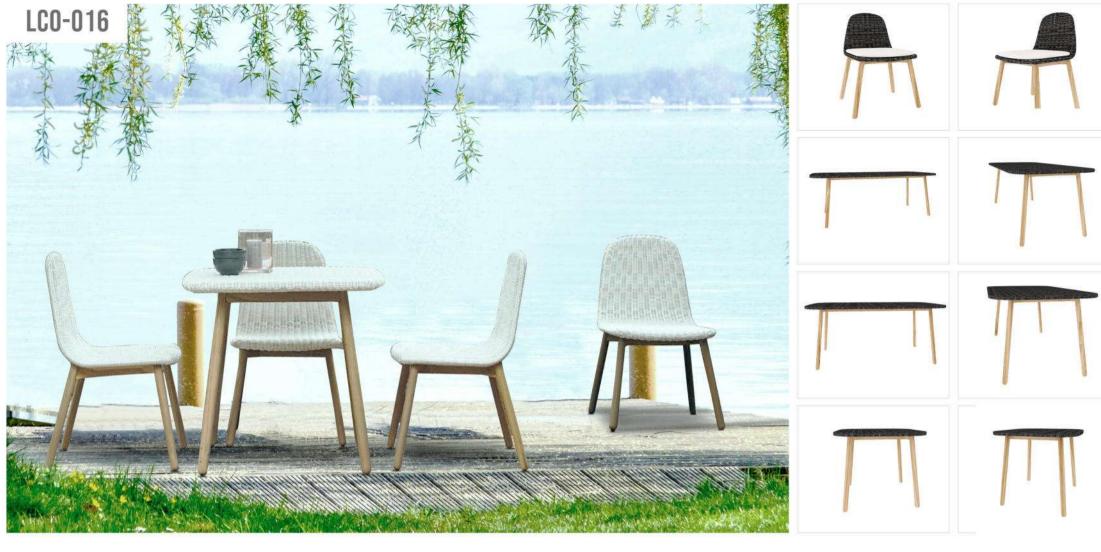

LCO-016 CHAIR REF.: LCO/016/001

Dining chair with Aluminium frame powder coated, Woven with Synthetic Wicker. Legs in Teak Wood. Cushions in Agora make 100% solution dyed acrylic fabric with PU foam.

(Dimensions: W57 x D58 x H83 x SH45 cms)

| Furniture (Rs) | Cushion (Rs.) | Table Top (Rs |
|----------------|---------------|---------------|
| 18600.00       | 4500.00       | 0.00          |

LCO - 016
RECTANGULAR DINING TABLE WITH GLASS TOP
REF.: LCO/016/007

Dining Table with Aluminium frame powder coated, Woven with Synthetic Wicker. Legs in Teak Wood. Table top in Toughened Glass. (Dimensions: W220 x D100 x H75 cms)

| Furniture (Rs) | Cushion (Rs.) | Table Top (Rs.) |
|----------------|---------------|-----------------|
| 57700.00       | 0.00          | 11000.00        |

LCO - 016
RECTANGULAR DINING TABLE WITH GLASS TOP
REF.: LCO/016/008

Dining Table with Aluminium frame powder coated, Woven with Synthetic Wicker. Legs in Teak Wood. Table top in Toughened Glass. (Dimensions: W180 x D100 x H75 cms)

| Furniture (Rs) | Cushion (Rs.) | Table Top (Rs.) |
|----------------|---------------|-----------------|
| 50300.00       | 0.00          | 9000.00         |

LCO - 016 SQUARE DINING TABLE WITH GLASS TOP REF.:LCO/016/009

Dining Table with Aluminium frame powder coated, Woven with Synthetic Wicker. Legs in Teak Wood. Table top in Toughened Glass. (Dimensions: W90 x D90 x H75 cms)

| Furniture (Rs) | Cushion (Rs.) | Table Top (Rs.) |
|----------------|---------------|-----------------|
| 29800.00       | 0.00          | 4000.00         |