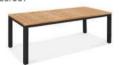

Dining Table with Aluminium frame powder coated, Table top in Coated Natural Teak Wood. (Dimensions: W210 x D100 x H75 cms)

| Furniture (Rs) | Cushion (Rs.) | Table Top (Rs.) |
|----------------|---------------|-----------------|
| 55900.00       | 0.00          | 31500.00        |

LCO - 029 DINING TABLE WITH TEAK WOOD TOP REF.: LCO/029/008

Dining Table with Aluminium frame powder coated, Table top in Coated Natural Teak Wood. (Dimensions: W125 Dia x H75 cms)

| Furniture (Rs) | Cushion (Rs.) | Table Top (Rs.) |
|----------------|---------------|-----------------|
| 49900.00       | 0.00          | 23500.00        |

LCO - 029 DINING TABLE WITH TEAK WOOD TOP REF.: LCO/029/009

Dining Table with Aluminium frame powder coated, Table top in Coated Natural Teak Wood. (Dimensions: W160 Dia x H75 cms)

| Furniture (Rs) | Cushion (Rs.) | Table Top (Rs.) |
|----------------|---------------|-----------------|
| 55900.00       | 0.00          | 38000.00        |