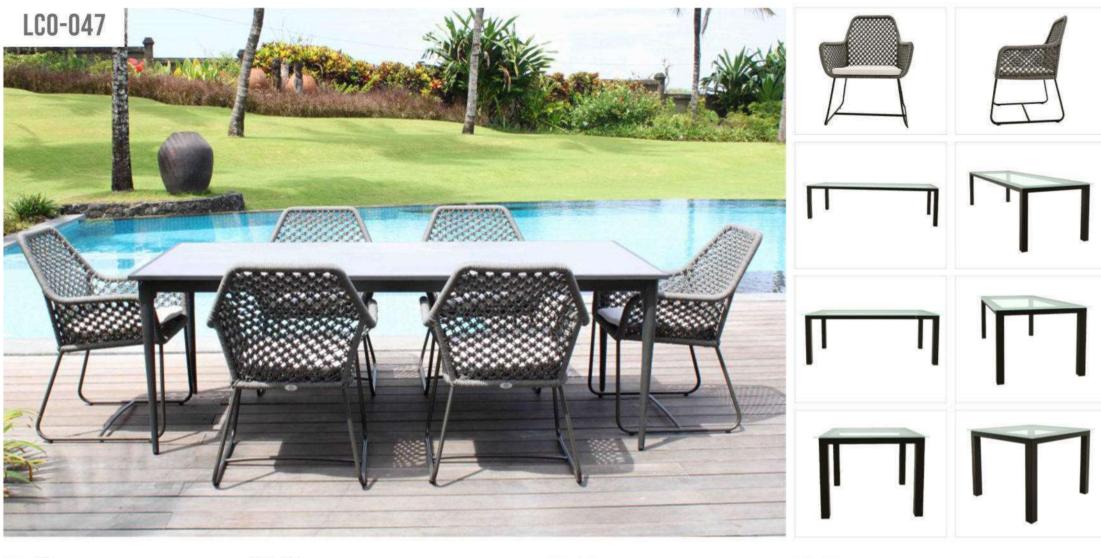

LCO - 001 **DINING ARMCHAIR** REF.: LCO/001/001

Dining Armchair with Aluminium frame powder coated, Woven with Synthetic Wicker. Cushions in Agora make 100% solution dyed acrylic fabric with PU foam. (Dimensions: W66 x D60 x H84 x SH47 cms

| Furniture (Rs) | Cushion (Rs.) | Table Top (Rs.) |
|----------------|---------------|-----------------|
| 12100.00       | 4500.00       | 0.00            |

LCO - 001 CHAIR WITHOUT ARMS REF.: LCO/001/002

Dining Chair with Aluminium frame powder coated, Woven with Synthetic Wicker. Cushions in Agora make 100% solution dyed acrylic fabric with PU foam. (Dimensions: W52 x D60 x H84 x SH47 cms)

| Furniture (Rs) | Cushion (Rs.) | Table Top (Rs.) |
|----------------|---------------|-----------------|
| 10400.00       | 4500.00       | 0.00            |

LCO - 001 DINING TABLE WITH GLASS TOP REF.: LCO/001/003

Square Dining Table with Aluminium frame powder coated, Woven with Synthetic Wicker, Table top in toughened glass.

(Dimensions: W100 x D100 x H75 cms)

| Furniture (Rs) | Cushion (Rs.) | Table Top (Rs.) |
|----------------|---------------|-----------------|
| 25900.00       | 0.00          | 5000.00         |

LCO - 001 DINING TABLE WITH GLASS TOP REF.: LCO/001/004