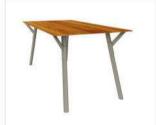

Round Dining Table with Aluminium frame powder coated, Woven with Synthetic Wicker, Table top in toughened glass.

(Dimensions: W100 Dia x H75 cms)

| Furniture (Rs) | Cushion (Rs.) | Table Top (Rs.) |
|----------------|---------------|-----------------|
| 25900.00       | 0.00          | 5000.00         |