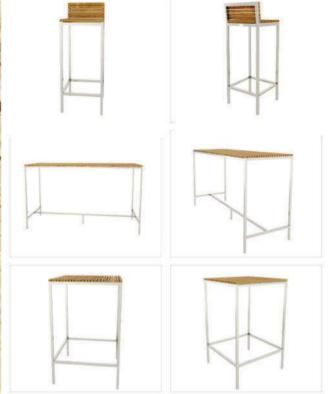

LCO - 045 DINING TABLE WITH TEAK WOOD TOP REF.: LCO/045/011

LCO - 045 BAR STOOL REF.: LCO/045/012

Dining Table with Stainless Steel frame powder coated and Coated Natural Teak Wood. (Dimensions: W190 x D90 x H75 cms)

LCO - 045 HIGH BAR REF.: LCO/045/014

Bar Table with Stainless Steel frame powder coated and Coated Natural Teak Wood.
(Dimensions: W190 x D70 x H110 cms)

 Furniture (Rs)
 Cushion (Rs.)
 Table Top (Rs.)

 18000.00
 4500.00
 0.00

LCO - 045 HIGH TABLE REF.: LCO/045/015

Bar Table with Stainless Steel frame powder coated and Coated Natural Teak Wood.
(Dimensions: W70 x D70 x H110 cms)

| Furniture (Rs) | Cushion (Rs.) | Table Top (Rs.) |
|----------------|---------------|-----------------|
| 43900.00       | 0.00          | 7500.00         |