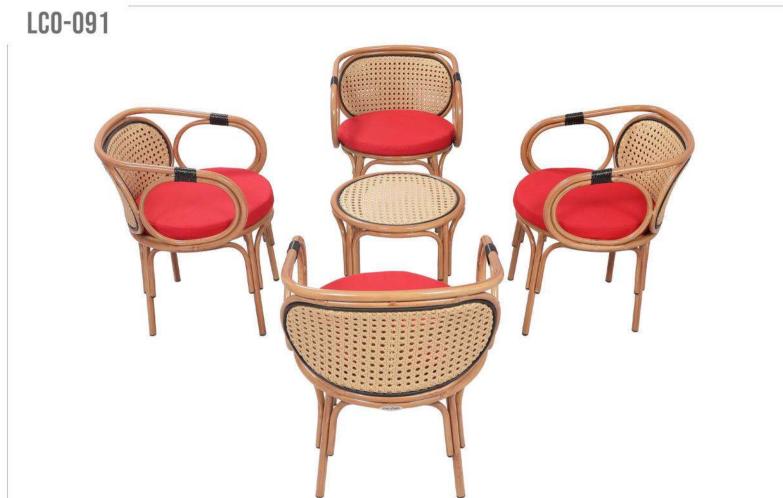

LCO - 090 DINING ARMCHAIR REF.: LCO/090/001

LCO - 090 DINING TABLE WITH HPL TOP REF.: LCO/090/002

LCO - 090 BAR STOOL REF.: LCO/090/003

LCO - 090 BAR TABLE WITH HPL TOP REF.: LCO/090/004

Dining Armchair with Aluminium Frame Powder Coated. Woven with Outdoor Rope. (Dimensions: W55 x D55 x H77x SH43 cm)

| Furniture (Rs) | Cushion (Rs.) | Table Top (Rs.) |
|----------------|---------------|-----------------|
| 12000.00       | 4500.00       | 0.00            |

Dining Table with Aluminium Frame Powder Coated. Table Top in High Pressure Laminate. (Dimensions: Dia 100 x H75 cm)

| Furniture (Rs) | Cushion (Rs.) | Table Top (Rs.) |
|----------------|---------------|-----------------|
| 19000.00       | 0.00          | 10000.00        |

Bar Stool with Aluminium Frame Powder Coated. Woven with Outdoor Rope.
(Dimensions: W55 x D55 x H104x SH70 cm)

| Furniture (Rs) | Cushion (Rs.) | Table Top (Rs.) |
|----------------|---------------|-----------------|
| 14700 00       | 4500.00       | 0.00            |

Bar Table with Aluminium Frame Powder Coated. Table Top in High Pressure Laminate.
(Dimensions: Dia 70 x H110 cm)

| Furniture (Rs) | Cushion (Rs.) | Table Top (Rs.) |
|----------------|---------------|-----------------|
| 19000.00       | 0.00          | 4900.00         |

LCO - 091 DINING ARMCHAIR REF.: LCO/091/001

LCO - 091 TEA TABLE WITH GLASS TOP REF.: LCO/091/002

Dining Armchair with Aluminium Frame Powder Coated.
Woven with Synthetic Wicker. Cushions in Agora make
100% solution dyed acrylic fabric with PU foam.
(Dimensions: W56 x D58 x H80x SH47 cm)

| Furniture (Rs) | Cushion (Rs.) | Table Top (Rs.) |
|----------------|---------------|-----------------|
| 10000.00       | 4500.00       | 0.00            |

Tea Table with Aluminium Frame Powder Coated. Table Top in toughened glass. (Dimensions: Dia  $50 \times H50$  cm)

| Furniture (Rs) | Cushion (Rs.) | Table Top (Rs.) |
|----------------|---------------|-----------------|
| 5400.00        | 0.00          | 1250.00         |

3788 - RAYURE GRIS