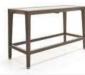

| 0.00          | 5000.00         |





LCO - 030 DINING TABLE WITH GLASS TOP REF.: LCO/030/002



Dining Table with Aluminium frame powder coated, Woven with Synthetic Wicker, Table top in toughened glass. (Dimensions: W180 x D90 x H75 cms)

| Furniture (Rs) | Cushion (Rs.) | Table Top (Rs.) |
|----------------|---------------|-----------------|
| 70900.00       | 0.00          | 8000.00         |

LCO - 030 HIGH TABLE WITH GLASS TOP REF.: LCO/030/017



Bar Table with Aluminium frame powder coated, Woven with Synthetic Wicker, Table top in toughened glass. (Dimensions: W75 x D75 x H110 cms)

| Furniture (Rs) | Cushion (Rs.) | Table Top (Rs.) |
|----------------|---------------|-----------------|
| 24200.00       | 0.00          | 2800.00         |

LCO - 030 BAR TABLE WITH GLASS TOP





Rectangular Bar Table with Aluminium frame powder coated, Woven with Synthetic Wicker, Table top in toughened glass.

(Dimensions: W180 x D75 x H110 cms)

| Furniture (Rs) | Cushion (Rs.) | Table Top (Rs.) |
|----------------|---------------|-----------------|
| 79500.00       | 0.00          | 6750.00         |









LCO - 031 BAR STOOL REF.: LCO/031/008



LCO - 031 BAR TABLE WITH GLASS TOP REF.: LCO/031/009



Bar Stool with Aluminium frame powder coated, Woven with Synthetic Wicker. Cushions in Agora make 100% solution dyed acrylic fabric with PU foam.

(Dimensions: W42 x W42 x H75 x SH75 cms)

| Furniture (Rs) | Cushion (Rs.) | Table Top (Rs.) |
|----------------|---------------|-----------------|
| 13800.00       | 4500.00       | 0.00            |

| Furniture (Rs) | Cushion (R