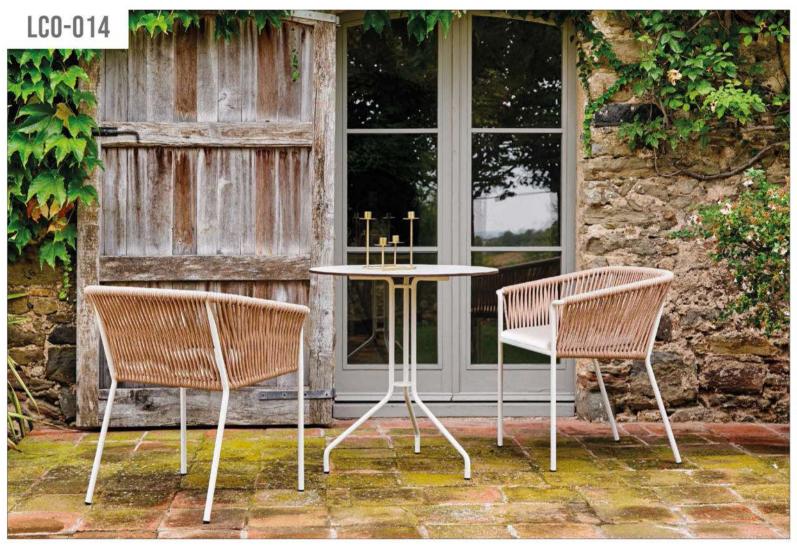

LCO-014 CHAIR

REF.: LCO/014/001

Furniture (Rs)

18000.00

Stackable Dining Chair with Aluminium frame powder

coated, Woven with Synthetic Rope. Cushions in Agora

Cushion (Rs.)

4500.00

Table Top (Rs.)

0.00

make 100% solution dyed acrylic fabric with PU foam.

(Dimensions: W58 x D55 x H73 x SH46 cms)

LOW BACK ARMCHAIR REF.: LCO/014/002

LCO - 014

Dining Armchair with Aluminium frame powder coated, Woven with Synthetic Rope. Cushions in Agora make 100% solution dyed acrylic fabric with PU foam. (Dimensions: W64 x D55 x H73 x SH46 cms)

Table Top (Rs.) Furniture (Rs) Cushion (Rs.) 23900.00 4500.00 0.00

LCO - 014 HIGH BACK ARMCHAIR REF.: LCO/014/003

Dining Armchair with Aluminium frame powder coated, Woven with Synthetic Rope. Cushions in Agora make 100% solution dyed acrylic fabric with PU foam. (Dimensions: W64 x D55 x H73 x SH46 cms)

| Furniture (Rs) | Cushion (Rs.) | Table Top (Rs.) |
|----------------|---------------|-----------------|
| 23900.00       | 4500.00       | 0.00            |

LCO - 014 CLUB ARMCHAIR REF.: LCO/014/004

Club Armchair with Aluminium frame powder coated, Woven with Synthetic Rope. Cushions in Agora make 100% solution dyed acrylic fabric with PU foam. (Dimensions: W77 x D72 x H72 x SH41 cms)