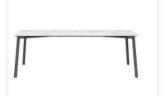

## LCO-004

DOUBLE SEATER BENCH REF.: LCO/004/001

Bench with Aluminium frame powder coated, Woven with Synthetic Wicker

(Dimensions: W127 x D41 x H40 x SH45 cms)

| Furniture (Rs) | Cushion (Rs.) | Table Top (Rs.) |
|----------------|---------------|-----------------|
| 19000.00       | 0.00          | 0.00            |

## LCO-004

THREE SEATER BENCH REF.: LCO/004/002

Bench with Aluminium frame powder coated, Woven with Synthetic Wicker (Dimensions: W175 x D41 x H40 x SH45 cms)

| Furniture (Rs) | Cushion (Rs.) | Table Top (Rs.) |
|----------------|---------------|-----------------|
| 22500.00       | 0.00          | 0.00            |