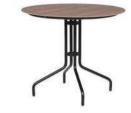

LCO - 001 DINING TABLE WITH GLASS TOP REF.: LCO/001/003

Square Dining Table with Aluminium frame powder coated, Woven with Synthetic Wicker, Table top in toughened glass.

(Dimensions: W100 x D100 x H75 cms)

| Furniture (Rs) | Cushion (Rs.) | Table Top (Rs.) |
|----------------|---------------|-----------------|
| 25900.00       | 0.00          | 5000.00         |

LCO - 001 DINING TABLE WITH GLASS TOP REF.: LCO/001/004