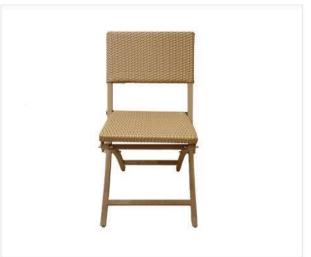

#### **BRAID & ROPE**

COLOR OPTIONS LCO-067

LCO - 068

FOLDING CHAIRS & TABLE SET (Set of 3 Pcs)

REF.: LCO/068/001

Dining Armchair with Aluminium frame powder coated, Woven with Outdoor Rope.

(Dimensions Chair: W47 x D63 x H82 x SH49 cms) (Dimensions Table: W53 x D46 x H49 cms)

| Furniture (Rs) | Cushion (Rs.) | Table Top (Rs.) |
|----------------|---------------|-----------------|
| 34000.00       | 0.00          | 0.00            |

LCO - 073 OVAL CHAIR REF.: LCO/073/001

Oval Chair with Aluminium Frame Powder Coated, Woven with Synthetic Wicker.
(Dimensions: W95 x D75 x H160 x SH 45 cm)