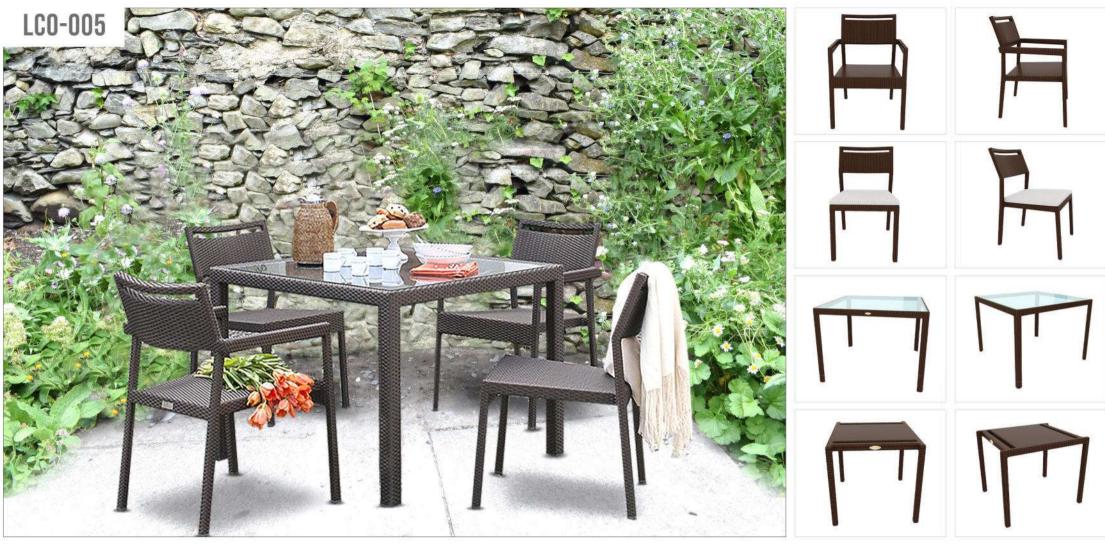

## **BRAID & ROPE**

COLOR OPTIONS LCO-029

LCO - 030 CHAIR REF.: LCO/030/010

LCO - 030 CHAIR WITH ARMS REF.: LCO/030/011

LCO - 030 BAR STOOL REF.: LCO/030/012

LCO-030 DINING TABLE WITH GLASS TOP REF.: LCO/030/001

Dining Chair with Aluminium frame powder coated, Woven with Synthetic Wicker. Cushions in Agora make 100% solution dyed acrylic fabric with PU foam.

| Furniture (Rs) | Cushion (Rs.) | Table Top (Rs.) |
|----------------|---------------|-----------------|
| 12100.00       | 4500.00       | 0.00            |

Dining Chair with Arms with Aluminium frame powder coated, Woven with Synthetic Wicker. Cushions in Agora make 100% solution dyed acrylic fabric with PU foam. (Dimensions: W57 x D59 x H87 x SH45 cms)

| Furniture (Rs) | Cushion (Rs.) | Table Top (Rs.) |
|----------------|---------------|-----------------|
| 13800.00       | 4500.00       | 0.00            |

Bar Stool with Aluminium frame powder coated, Woven with Synthetic Wicker. Cushions in Agora make 100% solution dyed acrylic fabric with PU foam.

(Dimensions: W45 x W52 x H105 x SH75 cms)

| Furniture (Rs) | Cushion (Rs.) | Table Top (Rs.) |
|----------------|---------------|-----------------|
| 13800.00       | 4500.00       | 0.00            |

| Furniture (Rs) | Cushion (Rs.) | Table Top (Rs.) |
|----------------|---------------|-----------------|
| 34600.00       | 0.00          | 5000.00         |

LCO - 030 DINING TABLE WITH GLASS TOP REF.: LCO/030/002