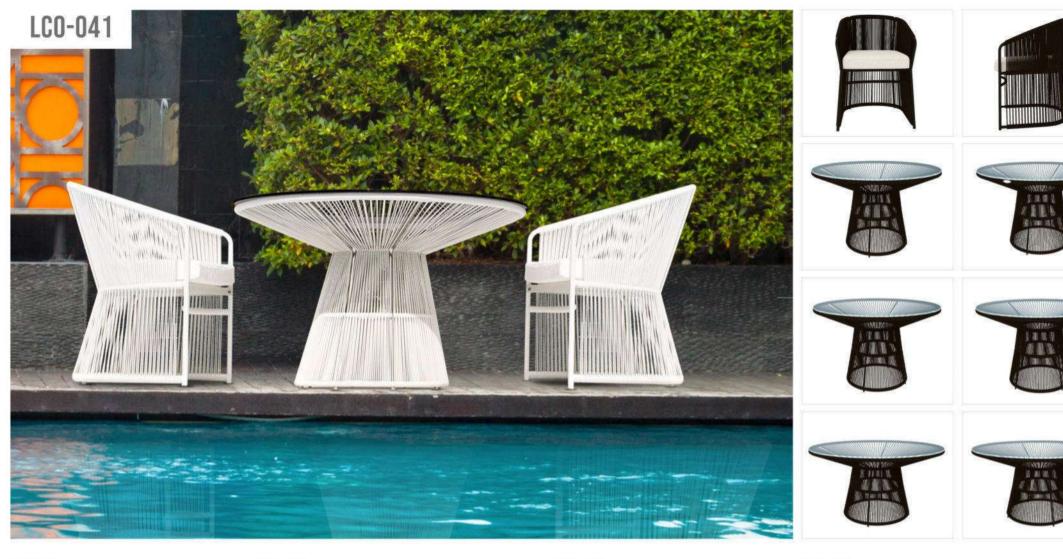

# BRAID & ROPE COLOR OPTIONS LCO-040

LCO-041 DINING ARMCHAIR REF.: LCO/041/001

LCO - 041
DINING TABLE WITH GLASS TOP
REF.: LCO/041/002

REF.: LCO/041/002

Dining Armchair with Aluminium frame powder coated, Woven with Synthetic Rope, Cushions in Agora make 100% solution dyed acrylic fabric with PU foam. (Dimensions: W55 x D59 x H80 x SH45 cms)

| Furniture (Rs) | Cushion (Rs.) | Table Top (Rs.) |
|----------------|---------------|-----------------|
| 21900.00       | 4500.00       | 0.00            |

Dining Table with Aluminium frame powder coated, Woven with Synthetic Wicker, Table top in toughened glass. (Dimensions: W100 Dia x H75 cms)

| Furniture (Rs) | Cushion (Rs.) | Table Top (Rs.) |
|----------------|---------------|-----------------|
| 35900.00       | 0.00          | 5000.00         |

LCO - 041 DINING TABLE WITH GLASS TOP REF.: LCO/041/003

Dining Table with Aluminium frame powder coated, Woven with Synthetic Wicker, Table top in toughened

(Dimensions: W120 Dia x H75 cms)

| Furniture (Rs) | Cushion (Rs.) | Table Top (Rs.) |
|----------------|---------------|-----------------|
| 43900.00       | 0.00          | 7200.00         |

LCO - 041 DINING TABLE WITH GLASS TOP

Dining Table with Aluminium frame powder coated, Woven with Synthetic Wicker, Table top in toughened glass.

(Dimensions: W140 Dia x H75 cms)

| Furniture (Rs) | Cushion (Rs.) | Table Top (Rs.) |
|----------------|---------------|-----------------|
| 47900.00       | 0.00          | 10000.00        |