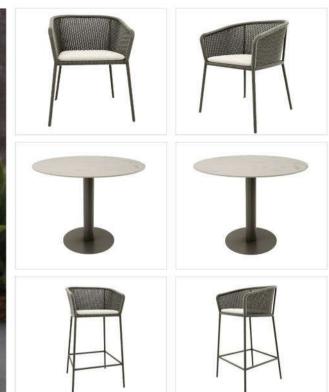

LCO - 001 **DINING ARMCHAIR** REF.: LCO/001/001

Dining Armchair with Aluminium frame powder coated, Woven with Synthetic Wicker. Cushions in Agora make 100% solution dyed acrylic fabric with PU foam. (Dimensions: W66 x D60 x H84 x SH47 cms

Dining Chair with Aluminium frame powder coated, Woven with Synthetic Wicker. Cushions in Agora make 100% solution dyed acrylic fabric with PU foam. (Dimensions: W52 x D60 x H84 x SH47 cms)

| Furniture (Rs) | Cushion (Rs.) | Table Top (Rs.) |
|----------------|---------------|-----------------|
| 10400.00       | 4500.00       | 0.00            |