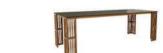

Dining Table with Aluminium frame powder coated, Woven with Synthetic Wicker, Table top in toughened glass. (Dimensions: W200 x D100 x H75 cms)

| Furniture (Rs) | Cushion (Rs.) | Table Top (Rs.) |
|----------------|---------------|-----------------|
| 29400.00       | 0.00          | 10000.00        |