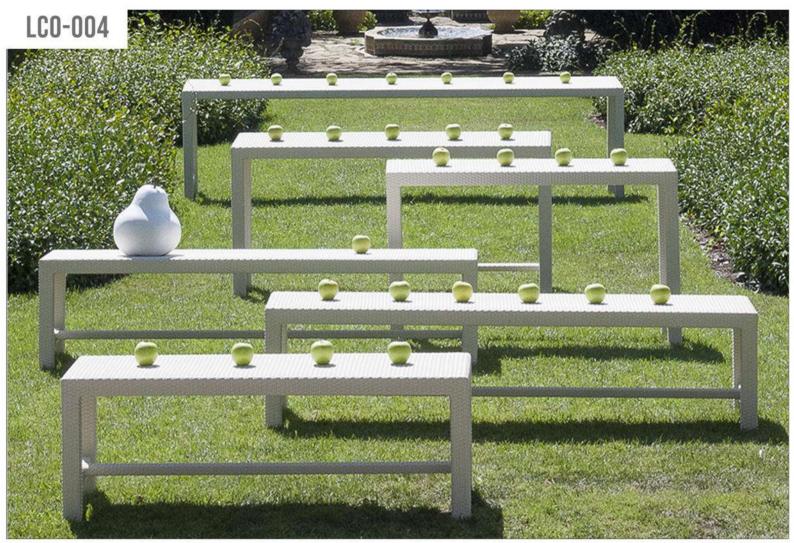

## LCO-004

DOUBLE SEATER BENCH REF.: LCO/004/001

Bench with Aluminium frame powder coated, Woven with Synthetic Wicker

(Dimensions: W127 x D41 x H40 x SH45 cms)

| Furniture (Rs) | Cushion (Rs.) | Table Top (Rs.) |
|----------------|---------------|-----------------|
| 19000.00       | 0.00          | 0.00            |

## LCO-004

THREE SEATER BENCH REF.: LCO/004/002

Bench with Aluminium frame powder coated, Woven with Synthetic Wicker (Dimensions: W175 x D41 x H40 x SH45 cms)

| Furniture (Rs) | Cushion (Rs.) | Table Top (Rs.) |
|----------------|---------------|-----------------|
| 22500.00       | 0.00          | 0.00            |

LCO-004
DINING TABLE WITH GLASS TOP
REF.: LCO/004/003

Dining Table with Aluminium frame powder coated, Woven with Synthetic Wicker, Table top in toughened glass. (Dimensions: W282 x D81 x H75 cms)

 Furniture (Rs)
 Cushion (Rs.)
 Table Top (Rs.)