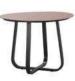

LCO - 088 DINING TABLE WITH HPL TOP REF.: LCO/088/002

Dining Armchair with Aluminium Frame Powder Coated. Woven with Outdoor Rope. (Dimensions: W56 x D56 x H81x SH43 cm)

Dining Table with Aluminium Frame Powder Coated. Table Top in High Pressure Laminate.
(Dimensions: W175 x D80 x H75 cm)

| Furniture (Rs) | Cushion (Rs.) | Table Top (Rs.) |
|----------------|---------------|-----------------|
| 17300.00       | 0.00          | 14000.00        |

LCO - 089 DINING ARMCHAIR REF.: LCO/089/001