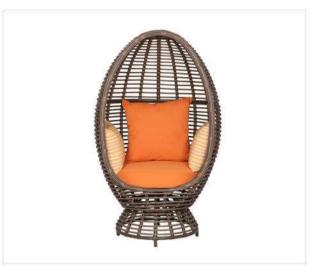

| Furniture (Rs) | Cushion (Rs.) | Table Top (Rs.) |
|----------------|---------------|-----------------|
| 34000.00       | 0.00          | 0.00            |

LCO - 073 OVAL CHAIR REF.: LCO/073/001

Oval Chair with Aluminium Frame Powder Coated, Woven with Synthetic Wicker.
(Dimensions: W95 x D75 x H160 x SH 45 cm)