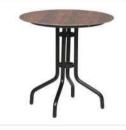

LCO - 001 DINING TABLE WITH GLASS TOP

| Furniture (Rs) | Cushion (Rs.) | Table Top (Rs.) |
|----------------|---------------|-----------------|
| 17300.00       | 0.00          | 5000.00         |

LCO-002 DINING ARMCHAIR REF.: LCO/002/009