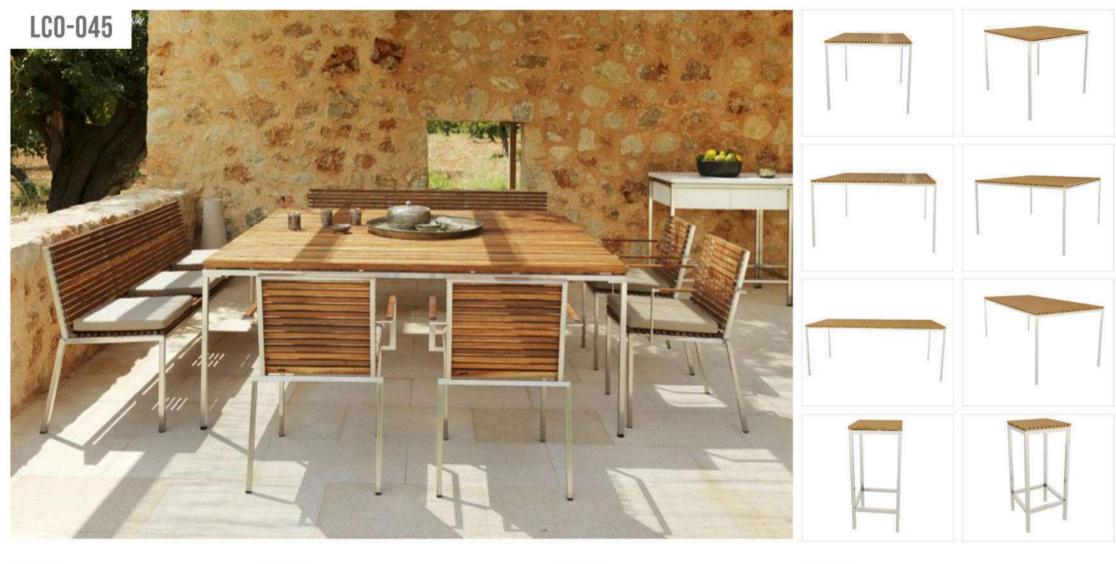

LCO - 045 DINING CHAIR REF.: LCO/045/001

LCO - 045 DINING ARMCHAIR REF.: LCO/045/002

fabric with PU foam.

| Furniture (Rs) | Cushion (Rs.) | Table Top (Rs. |
|----------------|---------------|----------------|
| 21900.00       | 4500.00       | 0.00           |

Stackable Dining Chair with Stainless Steel frame powder

Agora make 100% solution dyed acrylic fabric with PU foam.

coated and Coated Natural Teak Wood. Cushions in

(Dimensions: W55 x D55 x H82 x SH45 cms)

Stackable Dining Armchair with Stainless Steel frame powder coated and Coated Natural Teak Wood. Cushions in Agora make 100% solution dyed acrylic (Dimensions: W60 x D55 x H82 x SH45 cms)

| Furniture (Rs) | Cushion (Rs.) | Table Top (Rs.) |
|----------------|---------------|-----------------|
| 25900.00       | 4500.00       | 0.00            |

LCO - 045 BENCH WITH BACKREST REF.: LCO/045/003

LCO - 045 BENCH REF.: LCO/045/004

Bench with Stainless Steel frame powder coated and Coated Natural Teak Wood. Cushions in Agora make 100% solution dyed acrylic fabric with PU foam. (Dimensions: W190 x D55 x H82 x SH45 cms)

| Furniture (Rs) | Cushion (Rs.) | Table Top (Rs.) |
|----------------|---------------|-----------------|
| 61800.00       | 12500.00      | 0.00            |

Bench with Stainless Steel frame powder coated and Coated Natural Teak Wood. Cushions in Agora make 100% solution dyed acrylic fabric with PU foam. (Dimensions: W140 x D40 x H40 x SH45 cms)

| Furniture (Rs) | Cushion (Rs.) | Table Top (Rs.) |
|----------------|---------------|-----------------|
| 39900.00       | 12500.00      | 0.00            |

LCO - 045

DINING TABLE WITH TEAK WOOD TOP REF.: LCO/045/008

Dining Table with Stainless Steel frame powder coated and Coated Natural Teak Wood. (Dimensions: W70 x D70 x H75 cms)

| Furniture (Rs) | Cushion (Rs.) | Table Top (Rs.) |
|----------------|---------------|-----------------|
| 23900.00       | 0.00          | 7500.00         |

LCO - 045 DINING TABLE WITH TEAK WOOD TOP

Dining Table with Stainless Steel frame powder coated and Coated Natural Teak Wood. (Dimensions: W90 x D90 x H75 cms)

| Furniture (Rs) | Cushion (Rs.) | Table Top (Rs.) |
|----------------|---------------|-----------------|
| 27900.00       | 0.00          | 12000.00        |

LCO - 045 DINING TABLE WITH TEAK WOOD TOP REF.: LCO/045/010

Dining Table with Stainless Steel frame powder coated and Coated Natural Teak Wood. (Dimensions: W140 x D140 x H75 cms)

| Furniture (Rs) | Cushion (Rs.) | Table Top (Rs.) |
|----------------|---------------|-----------------|
| 33900.00       | 0.00          | 30000.00        |

LCO - 045 DINING TABLE WITH TEAK WOOD TOP REF.: LCO/045/011

LCO - 045 BAR STOOL REF.: LCO/045/012

Dining Table with Stainless Steel frame powder coated and Coated Natural Teak Wood. (Dimensions: W190 x D90 x H75 cms)

| Furniture (Rs) | Cushion (Rs.) | Table Top (Rs.) |
|----------------|---------------|-----------------|
| 33900.00       | 6250.00       | 26000.00        |

Bar Stool with Stainless Steel frame powder coated and Coated Natural Teak Wood. Cushions in Agora make 100% solution dyed acrylic fabric with PU foam. (Dimensions: W35 x D35 x H75 x SH80 cms)

| Furniture (Rs) | Cushion (Rs.) | Table Top (Rs.) |
|----------------|---------------|-----------------|
| 14000.00       | 4500.00       | 0.00            |

LCO - 045 BAR STOOL WITH BACKREST REF.: LCO/045/013

LCO - 045 HIGH BAR REF.: LCO/045/014

Bar Table with Stainless Steel frame powder coated and Coated Natural Teak Wood.
(Dimensions: W190 x D70 x H110 cms)

 Furniture (Rs)
 Cushion (Rs.)
 Table Top (Rs.)

 18000.00
 4500.00
 0.00

Bar Stool with Stainless Steel frame powder coated and

Coated Natural Teak Wood. Cushions in Agora make

100% solution dyed acrylic fabric with PU foam.

(Dimensions: W35 x D35 x H95 x SH80 cms)

| Furniture (Rs) | Cushion (Rs.) | Table Top (Rs.) |
|----------------|---------------|-----------------|
| 77000 00       | 0.00          | 20000 00        |

LCO - 045 HIGH TABLE REF.: LCO/045/015

Bar Table with Stainless Steel frame powder coated and Coated Natural Teak Wood.
(Dimensions: W70 x D70 x H110 cms)

| Furniture (Rs) | Cushion (Rs.) | Table Top (Rs.) |
|----------------|---------------|-----------------|
| 43900.00       | 0.00          | 7500.00         |