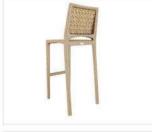

Bar Stool Without Arms with Aluminium frame powder coated, Woven with Synthetic Wicker. Cushions in Agora make 100% solution dyed acrylic fabric with PU foam. (Dimensions: W56 x D55 x H113 x SH75 cms)

| Furniture (Rs) | Cushion (Rs.) | Table Top (Rs.) |
|----------------|---------------|-----------------|
| 13800.00       | 4500.00       | 0.00            |

LCO - 001 BAR STOOL WITH ARMS

REF.: LCO/001/006