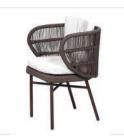

LCO - 090 DINING ARMCHAIR REF.: LCO/090/001

LCO - 090 DINING TABLE WITH HPL TOP REF.: LCO/090/002

LCO - 090 BAR STOOL REF.: LCO/090/003

LCO - 090 BAR TABLE WITH HPL TOP REF.: LCO/090/004

Dining Armchair with Aluminium Frame Powder Coated. Woven with Outdoor Rope. (Dimensions: W55 x D55 x H77x SH43 cm)

| Furniture (Rs) | Cushion (Rs.) | Table Top (Rs.) |
|----------------|---------------|-----------------|
| 12000.00       | 4500.00       | 0.00            |

Dining Table with Aluminium Frame Powder Coated. Table Top in High Pressure Laminate. (Dimensions: Dia 100 x H75 cm)