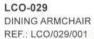

Dining Armchair with Aluminium frame powder coated, Bottom base in Teak Wod, Woven with Synthetic Wicker & Braid. Cushions in Agora make 100% solution dyed acrylic fabric with PU foam.

(Dimensions: W60 x D60 x H85 x SH45 cms)

| Furniture (Rs) | Cushion (Rs.) | Table Top (Rs. |
|----------------|---------------|----------------|
| 35900.00       | 6250.00       | 0.00           |

LCO - 029 DINING TABLE WITH TEAK WOOD TOP REF.: LCO/029/007