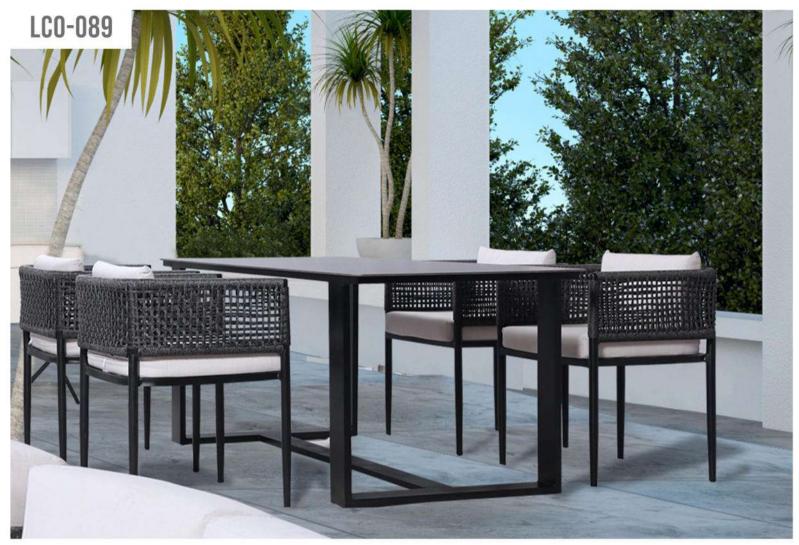

LCO - 089 DINING TABLE WITH HPL TOP REF.: LCO/089/002

Dining Armchair with Aluminium Frame Powder Coated. Woven with Outdoor Rope. (Dimensions: W58 x D56 x H74x SH43 cm)

| Furniture (Rs) | Cushion (Rs.) | Table Top (Rs.) |
|----------------|---------------|-----------------|
| 9800.00        | 4500.00       | 0.00            |

Dining Table with Aluminium Frame Powder Coated. Table Top in High Pressure Laminate.
(Dimensions: W175 x D80 x H75 cm

| Furniture (Rs) | Cushion (Rs.) | Table Top (Rs.) |
|----------------|---------------|-----------------|
| 17300.00       | 0.00          | 14000.00        |