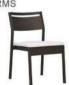

Dining Chair with Aluminium frame powder coated, Woven with Synthetic Wicker. Cushions in Agora make 100% solution dyed acrylic fabric with PU foam. (Dimensions: W52 x D60 x H84 x SH47 cms)

| Furniture (Rs) | Cushion (Rs.) | Table Top (Rs.) |
|----------------|---------------|-----------------|
| 10400.00       | 4500.00       | 0.00            |