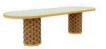

| Furniture (Rs) | Cushion (Rs.) | Table Top (Rs.) |
|----------------|---------------|-----------------|
| 20700.00       | 6250.00       | 0.00            |

Dining Table with Aluminium frame powder coated, Woven with Synthetic Wicker, Table top in Table top in toughened glass. Cushions in Agora make 100% solution dyed acrylic fabric with PU foam. (Dimensions: W100 x 100 x H75 cms)

| Furniture (Rs) | Cushion (Rs.) | Table Top (Rs.) |
|----------------|---------------|-----------------|
| 19000.00       | 0.00          | 5000.00         |

LCO - 060 DINING TABLE WITH GLASS TOP REF.: LCO/060/003