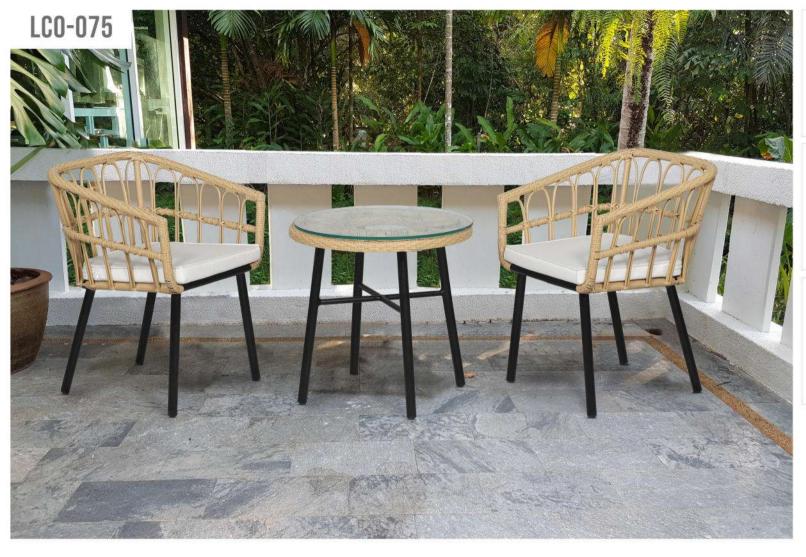

LCO - 075 DINING ARMCHAIRS REF.: LCO/075/001

Woven with Synthetic Wicker.

LCO - 075 DINING TABLE WITH GLASS TOP

REF.: LCO/075/002

Table Top (Rs.) Furniture (Rs) Cushion (Rs.) 4500.00 10400.00 0.00

Dining Armchair with Aluminium Frame Powder Coated.

(Dimensions: W58 x D60 x H80x SH42 cm)

Dining Table with Aluminium Frame Powder Coated Table Top in toughened glass top. (Dimensions: Dia 90 x H75 cm)

| Furniture (Rs) | Cushion (Rs.) | Table Top (Rs.) |
|----------------|---------------|-----------------|
| 10400.00       | 0.00          | 4000.00         |

LCO - 075

TEA TABLE WITH HPL TOP

Tea Table with Aluminium Frame Powder Coated. Table Top in toughened glass top. (Dimensions: Dia 60 x H60 cm)

| Furniture (Rs) | Cushion (Rs.) | Table Top (Rs.) |
|----------------|---------------|-----------------|
| 6900.00        | 0.00          | 1800.00         |