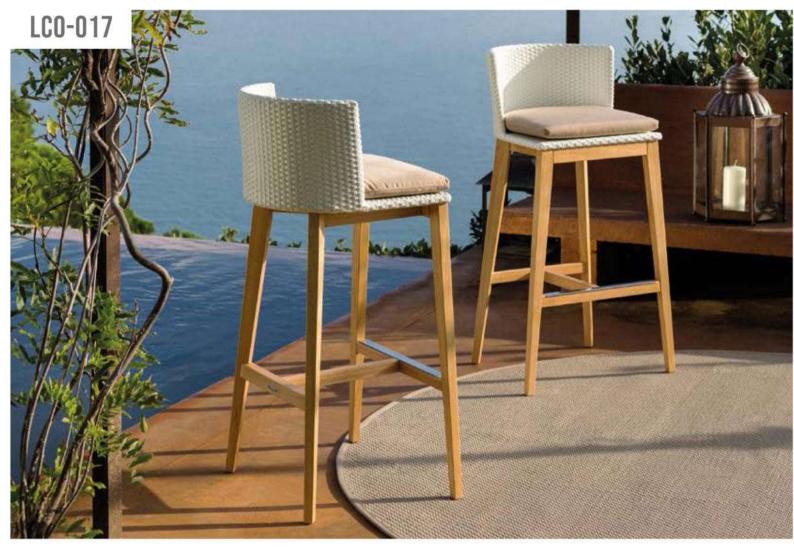

LCO-017 CHAIR REF.: LCO/017/001

fabric with PU foam.

Furniture (Rs)

16800.00

Dining chair with Aluminium frame powder coated,

Woven with Synthetic Wicker. Legs in Teak Wood.

(Dimensions: W60 x D60 x H75 x SH47 cms)

Cushions in Agora make 100% solution dyed acrylic

Cushion (Rs.)

4500.00

Table Top (Rs.)

0.00

LCO - 017 DINING ARMCHAIR REF.: LCO/017/002

Dining Armchair with Aluminium frame powder coated, Woven with Synthetic Wicker. Legs in Teak Wood. Cushions in Agora make 100% solution dyed acrylic fabric with PU foam.

(Dimensions: W62 x D60 x H75 x SH47 cms)

| Furniture (Rs) | Cushion (Rs.) | Table Top (Rs.) |
|----------------|---------------|-----------------|
| 20500.00       | 4500.00       | 0.00            |

LCO - 017 CLUB ARMCHAIR REF.: LCO/017/003

| Furniture (Rs) | Cushion (Rs.) | Table Top (Rs.) |
|----------------|---------------|-----------------|
| 59600.00       | 0.00          | 10000.00        |

LCO - 017 BAR STOOL REF.: LCO/017/007

Bar Stool with Aluminium frame powder coated, Woven with Synthetic Wicker. Legs in Teak Wood. Cushions in Agora make 100% solution dyed acrylic fabric with PU foam. (Dimensions: W55 x D53 x H100 x SH75 cms)

| Furniture (Rs) | Cushion (Rs.) | Table Top (Rs. |
|----------------|---------------|----------------|
| 18600.00       | 4500.00       | 0.00           |

LCO - 017
RECTANGULAR DINING TABLE WITH GLASS TOP
REF.: LCO/017/010