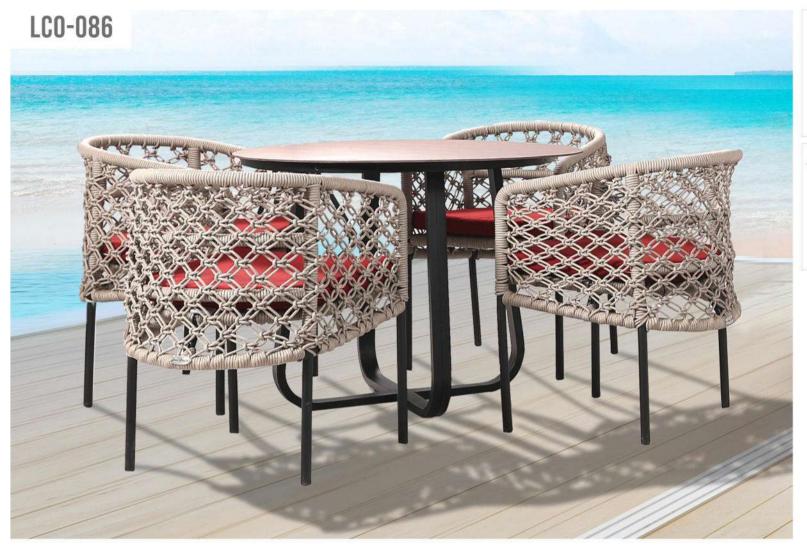

LCO - 086 DINING TABLE WITH HPL TOP REF.: LCO/086/002

Dining Armchair with Aluminium Frame Powder Coated. Woven with Outdoor Rope. (Dimensions: W56 x D58 x H76x SH43 cm)

 Furniture (Rs)
 Cushion (Rs.)
 Table Top (Rs.)

 13400.00
 4500.00
 0.00

Dining Table with Aluminium Frame Powder Coated. Table Top in High Pressure Laminate. (Dimensions: Dia 100 x H75 cm)

| Furniture (Rs) | Cushion (Rs.) | Table Top (Rs.) |
|----------------|---------------|-----------------|
| 24900.00       | 0.00          | 10000.00        |