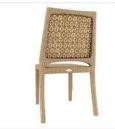

LCO - 001 **DINING ARMCHAIR** REF.: LCO/001/001

Dining Armchair with Aluminium frame powder coated, Woven with Synthetic Wicker. Cushions in Agora make 100% solution dyed acrylic fabric with PU foam. (Dimensions: W66 x D60 x H84 x SH47 cms