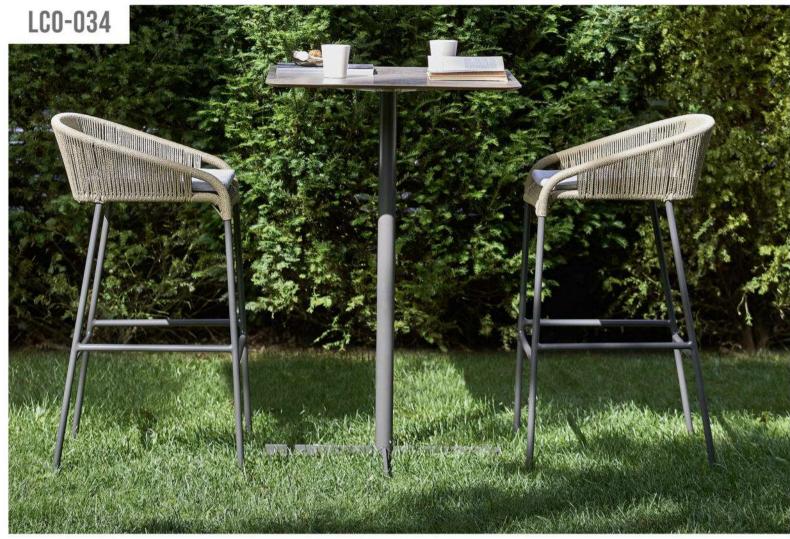

LCO - 034 HIGH BAR STOOL REF.: LCO/034/003

BAR TABLE WITH HPL TOP === REF.: LCO/034/005

LCO - 034

REF.: LCO/034/005

Bar Stool with Aluminium frame powder coated, Woven with Synthetic Rope. Cushions in Agora make 100% solution dyed acrylic fabric with PU foam.

(Dimensions: W54 x D55 x H100 x SH75 cms)

| Furniture (Rs) | Cushion (Rs.) | Table Top (Rs.) |
|----------------|---------------|-----------------|
| 18000.00       | 4500.00       | 0.00            |

Bar Table with Stainless Steel frame powder coated, Table top in High Pressure Laminate (Dimensions: W70 x D70 x H110 cms)

| Furniture (Rs) | Cushion (Rs.) | Table Top (Rs.) |
|----------------|---------------|-----------------|
| 25900.00       | 0.00          | 5000.00         |