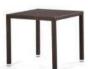

LCO-032 DINING TABLE WITH GLASS TOP REF.: LCO/032/001

Dining Table with Aluminium frame powder coated, Woven with Synthetic Wicker, Table top in toughened glass. (Dimensions: W80 x D80 x H75 cms)

 Furniture (Rs)
 Cushion (Rs.)
 Table Top (Rs.)

 12100.00
 0.00
 3200.00

LCO - 032 DINING TABLE WITH GLASS TOP

Dining Table with Aluminium frame powder coated, Woven with Synthetic Wicker, Table top in toughened glass. (Dimensions: W90 x D90 x H75 cms)