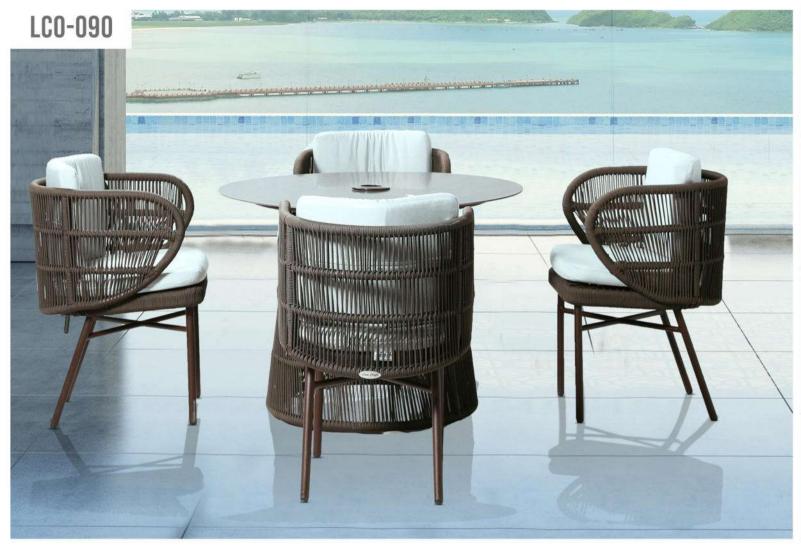

LCO - 090 DINING ARMCHAIR REF.: LCO/090/001

LCO - 090 DINING TABLE WITH HPL TOP REF.: LCO/090/002

LCO - 090 BAR STOOL REF.: LCO/090/003

LCO - 090 BAR TABLE WITH HPL TOP REF.: LCO/090/004

Dining Armchair with Aluminium Frame Powder Coated. Woven with Outdoor Rope. (Dimensions: W55 x D55 x H77x SH43 cm)

| Furniture (Rs) | Cushion (Rs.) | Table Top (Rs.) |
|----------------|---------------|-----------------|
| 12000.00       | 4500.00       | 0.00            |

Dining Table with Aluminium Frame Powder Coated. Table Top in High Pressure Laminate. (Dimensions: Dia 100 x H75 cm)

| Furniture (Rs) | Cushion (Rs.) | Table Top (Rs.) |
|----------------|---------------|-----------------|
| 19000.00       | 0.00          | 10000.00        |

Bar Stool with Aluminium Frame Powder Coated. Woven with Outdoor Rope.
(Dimensions: W55 x D55 x H104x SH70 cm)

| Furniture (Rs) | Cushion (Rs.) | Table Top (Rs.) |
|----------------|---------------|-----------------|
| 14700 00       | 4500.00       | 0.00            |

Bar Table with Aluminium Frame Powder Coated. Table Top in High Pressure Laminate.
(Dimensions: Dia 70 x H110 cm)

| Furniture (Rs) | Cushion (Rs.) | Table Top (Rs.) |
|----------------|---------------|-----------------|
| 19000.00       | 0.00          | 4900.00         |

LCO - 091 DINING ARMCHAIR REF.: LCO/091/001