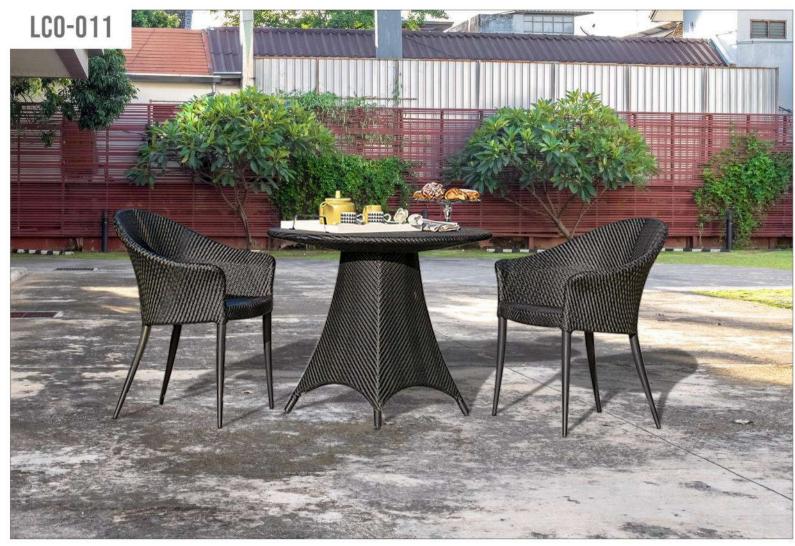

LCO-011

DINING TABLE WITH GLASS TOP

REF.: LCO/011/002

Square Dining Table with Aluminium frame powder coated, Woven with Synthetic Wicker, Table top in toughened glass.
(Dimensions: W100 x D100 x H75 cms)

| Furniture (Rs) | Cushion (Rs.) | Table Top (Rs.) |
|----------------|---------------|-----------------|
| 25900.00       | 0.00          | 5000.00         |

LCO-011

DINING TABLE WITH GLASS TOP REF.: LCO/011/003

Round Dining Table with Aluminium frame powder coated. Woven with Synthetic Wicker, Table top in toughened glass.

(Dimensions: W100 Dia x H75 cms)

| Furniture (Rs) | Cushion (Rs.) | Table Top (Rs.) |
|----------------|---------------|-----------------|
| 25900.00       | 0.00          | 5000.00         |