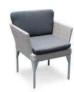

LCO - 060 DINING ARMCHAIR REF.: LCO/060/001

LCO - 060 DINING TABLE WITH GLASS TOP REF.: LCO/060/002

Dining Armchair with Aluminium frame powder coated, Woven with Synthetic Wicker, Cushions in Agora make 100% solution dyed acrylic fabric with PU foam. (Dimensions: W62 x D58 x H72 x SH46 cms)

| Furniture (Rs) | Cushion (Rs.) | Table Top (Rs.) |
|----------------|---------------|-----------------|
| 20700.00       | 6250.00       | 0.00            |

Dining Table with Aluminium frame powder coated, Woven with Synthetic Wicker, Table top in Table top in toughened glass. Cushions in Agora make 100% solution dyed acrylic fabric with PU foam. (Dimensions: W100 x 100 x H75 cms)