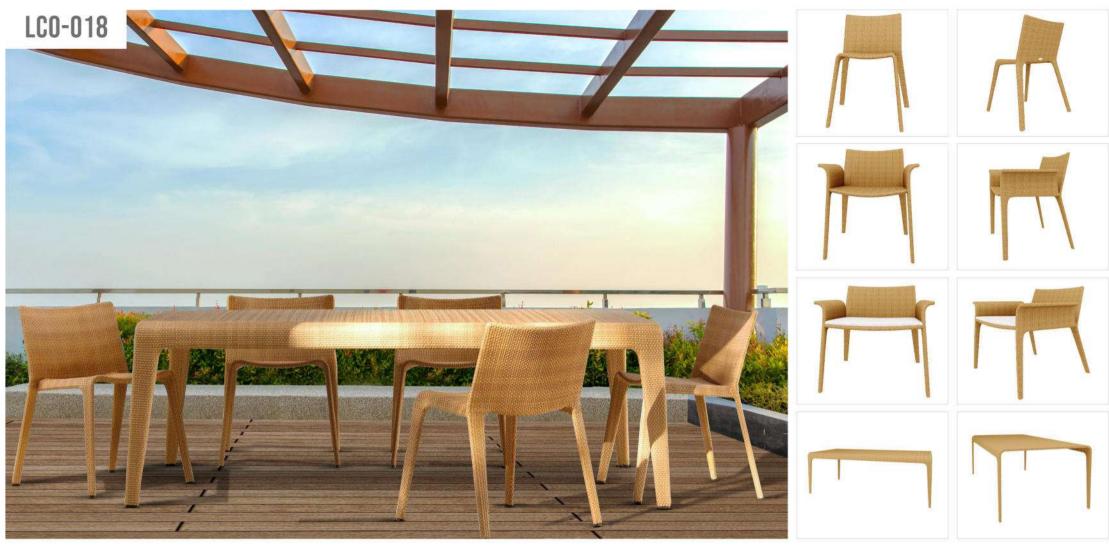

| Furniture (Rs) | Cushion (Rs.) | Table Top (Rs.) |
|----------------|---------------|-----------------|
| 50300.00       | 0.00          | 10000.00        |

LCO-018 CHAIR

(Dimensions: W59 x D53 x H77 x SH45 cms)

Dining Chair with Stainless Steel frame powder coated, Woven with Synthetic Wicker, Cushions in Agora make 100% solution dyed acrylic fabric with PU foam.

| Furniture (Rs) | Cushion (Rs.) | Table Top (Rs.) |
|----------------|---------------|-----------------|
| 17000.00       | 4500.00       | 0.00            |

LCO - 018 DINING ARMCHAIR REF.: LCO/018/002

Dining Armchair with Stainless Steel frame powder coated, Woven with Synthetic Wicker. Cushions in Agora make 100% solution dyed acrylic fabric with PU foam. (Dimensions: W64 x D58 x H77 x SH45 cms)

| Furniture (Rs) | Cushion (Rs.) | Table Top (Rs.) |
|----------------|---------------|-----------------|
| 19200.00       | 4500.00       | 0.00            |

LCO - 018 CLUB ARMCHAIR REF.: LCO/018/003

Club Armchair with Stainless Steel frame powder coated, Woven with Synthetic Wicker. Cushions in Agora make 100% solution dyed acrylic fabric with PU foam. (Dimensions: W74 x D72 x H70 x SH43 cms)

| Furniture (Rs) | Cushion (Rs.) | Table Top (Rs.) |
|----------------|---------------|-----------------|
| 23400.00       | 4500.00       | 0.00            |

LCO - 018 RECTANGULAR DINING TABLE WITH GLASS TOP REF.: LCO/018/019

Dining Table with Stainless Steel frame powder coated, Woven with Synthetic Wicker. Table top in Toughened Glass. (Dimensions: W210 x D110 x H75 cms)

| Furniture (Rs) | Cushion (Rs.) | Table Top (Rs.) |
|----------------|---------------|-----------------|
| 74500.00       | 0.00          | 10000.00        |

LCO - 018 BAR STOOL REF.: LCO/018/016

Bar Stool with Stainless Steel frame powder coated, Woven with Synthetic Wicker. Cushions in Agora make 100% solution dyed acrylic fabric with PU foam. (Dimensions: W55 x D50 x H102 x SH75 cms)

| Furniture (Rs) | Cushion (Rs.) | Table Top (Rs.) |
|----------------|---------------|-----------------|
| 21300.00       | 4500.00       | 0.00            |

LCO - 018 SQUARE DINING TABLE WITH GLASS TOP

Dining Table with Stainless Steel frame powder coated, Woven with Synthetic Wicker. Table top in Toughened Glass. (Dimensions: W100 x D110 x H75 cms)

| Furniture (Rs) | Cushion (Rs.) | Table Top (Rs.) |
|----------------|---------------|-----------------|
| 46800.00       | 0.00          | 5000.00         |

LCO - 018 HIGH TABLE WITH GLASS TOP

REF.: LCO/018/022

Bar Table with Stainless Steel frame powder coated, Woven with Synthetic Wicker. Table top in Toughened Glass

(Dimensions: W65 Dia x H100 cms)

| Furniture (Rs) | Cushion (Rs.) | Table Top (Rs.) |
|----------------|---------------|-----------------|
| 38300.00       | 0.00          | 2100.00         |