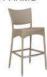

Bar Stool Without Arms with Aluminium frame powder coated, Woven with Synthetic Wicker. Cushions in Agora make 100% solution dyed acrylic fabric with PU foam. (Dimensions: W56 x D55 x H113 x SH75 cms)

| Furniture (Rs) | Cushion (Rs.) | Table Top (Rs.) |
|----------------|---------------|-----------------|
| 13800.00       | 4500.00       | 0.00            |

LCO - 001 BAR STOOL WITH ARMS

REF.: LCO/001/006