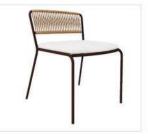

LCO-014 CHAIR

REF.: LCO/014/001

Furniture (Rs)

18000.00

Stackable Dining Chair with Aluminium frame powder

coated, Woven with Synthetic Rope. Cushions in Agora

Cushion (Rs.)

4500.00

Table Top (Rs.)

0.00

make 100% solution dyed acrylic fabric with PU foam.

(Dimensions: W58 x D55 x H73 x SH46 cms)

LOW BACK ARMCHAIR REF.: LCO/014/002

LCO - 014

Dining Armchair with Aluminium frame powder coated, Woven with Synthetic Rope. Cushions in Agora make 100% solution dyed acrylic fabric with PU foam. (Dimensions: W64 x D55 x H73 x SH46 cms)