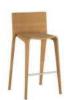

LCO-020 HIGH ARMCHAIR REF.: LCO/020/001

LCO - 020 SIDE TABLE WITH GLASS TOP REF.: LCO/020/002

High Back Armchair with Aluminium frame powder coated, Woven with Synthetic Wicker. Cushions in Agora make 100% solution dyed acrylic fabric with PU foam. (Dimensions: W76 x D70 x H121 x SH45 cms)

| Furniture (Rs) | Cushion (Rs.) | Table Top (Rs.) |
|----------------|---------------|-----------------|
| 43200.00       | 4500.00       | 0.00            |

Side Table with Aluminium frame powder coated, Woven with Synthetic Wicker. Table top in Toughened Glass. (Dimensions: W45 Dia x H40 cms)