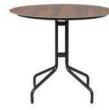

REF.: LCO/077/002

Dining Table with Aluminium Frame Powder Coated. Table Top in High Pressure Laminate. (Dimensions: Dia 90 x H75 cm)

| Cushion (Rs.) | Table Top (Rs.) |
|---------------|-----------------|
| 4500.00       | 0.00            |

LCO - 077

Tea Table with Aluminium Frame Powder Coated. Table Top in High Pressure Laminate. (Dimensions: Dia 60 x H60 cm)

| Furniture (Rs) | Cushion (Rs.) | Table Top (Rs. |
|----------------|---------------|----------------|
| 10400.00       | 0.00          | 3600.00        |