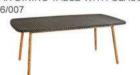

Dining Table with Aluminium frame powder coated, Woven with Synthetic Wicker. Legs in Teak Wood. Table top in Toughened Glass. (Dimensions: W220 x D100 x H75 cms)

| Furniture (Rs) | Cushion (Rs.) | Table Top (Rs.) |
|----------------|---------------|-----------------|
| 57700.00       | 0.00          | 11000.00        |

LCO - 016
RECTANGULAR DINING TABLE WITH GLASS TOP
REF.: LCO/016/008

Dining Table with Aluminium frame powder coated, Woven with Synthetic Wicker. Legs in Teak Wood. Table top in Toughened Glass. (Dimensions: W180 x D100 x H75 cms)