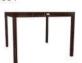

Round Dining Table with Aluminium frame powder coated, Woven with Synthetic Wicker, Table top in toughened glass.

(Dimensions: W100 Dia x H75 cms)

| Furniture (Rs) | Cushion (Rs.) | Table Top (Rs.) |
|----------------|---------------|-----------------|
| 25900.00       | 0.00          | 5000.00         |