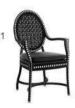

LCO - 001
FULLY WOVEN DINING ARMCHAIR

Dining Armchair with Aluminium frame powder coated, Woven with Synthetic Wicker, Cushions in Agora make 100% solution dyed acrylic fabric with PU foam. (Dimensions: W65 x D60 x H82 x SH46 cms)

| Furniture (Rs) | Cushion (Rs.) | Table Top (Rs. |
|----------------|---------------|----------------|
| 15600.00       | 4500.00       | 0.00           |

LCO - 001 BAR STOOL WITHOUT ARMS

REF.: LCO/001/005