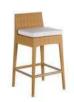

| Furniture (Rs) | Cushion (Rs.) | Table Top (Rs.) |
|----------------|---------------|-----------------|
| 15600.00       | 6250.00       | 0.00            |

LCO - 021 BAR STOOL REF.: LCO/021/003

Bar Stool with Aluminium frame powder coated, Woven with Synthetic Wicker. Cushions in Agora make 100% solution dyed acrylic fabric with PU foam.
(Dimensions: W50 x D50 x H96 x SH75 cms)

| Furniture (Rs) | Cushion (Rs.) | Table Top (Rs.) |
|----------------|---------------|-----------------|
| 12100.00       | 4500.00       | 0.00            |

LCO - 021
RECTANGULAR DINING TABLE WITH GLASS TOP