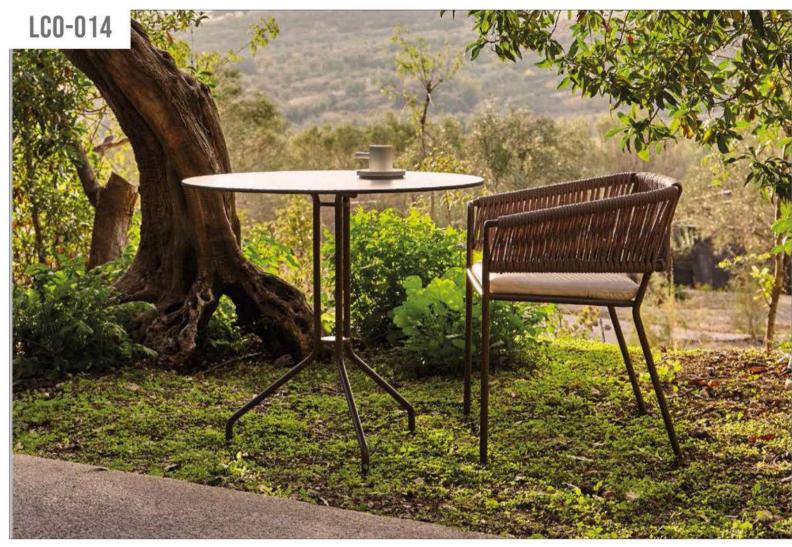

LCO-014 CHAIR

REF.: LCO/014/001

Furniture (Rs)

18000.00

Stackable Dining Chair with Aluminium frame powder

coated, Woven with Synthetic Rope. Cushions in Agora

Cushion (Rs.)

4500.00

Table Top (Rs.)

0.00

make 100% solution dyed acrylic fabric with PU foam.

(Dimensions: W58 x D55 x H73 x SH46 cms)

LOW BACK ARMCHAIR REF.: LCO/014/002

LCO - 014

Dining Armchair with Aluminium frame powder coated, Woven with Synthetic Rope. Cushions in Agora make 100% solution dyed acrylic fabric with PU foam. (Dimensions: W64 x D55 x H73 x SH46 cms)

Table Top (Rs.) Furniture (Rs) Cushion (Rs.) 23900.00 4500.00 0.00

LCO - 014 HIGH BACK ARMCHAIR REF.: LCO/014/003

Dining Armchair with Aluminium frame powder coated, Woven with Synthetic Rope. Cushions in Agora make 100% solution dyed acrylic fabric with PU foam. (Dimensions: W64 x D55 x H73 x SH46 cms)

| Furniture (Rs) | Cushion (Rs.) | Table Top (Rs.) |
|----------------|---------------|-----------------|
| 23900.00       | 4500.00       | 0.00            |

LCO - 014 CLUB ARMCHAIR REF.: LCO/014/004

Club Armchair with Aluminium frame powder coated, Woven with Synthetic Rope. Cushions in Agora make 100% solution dyed acrylic fabric with PU foam. (Dimensions: W77 x D72 x H72 x SH41 cms)