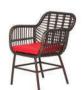

#### **BRAID & ROPE**

COLOR OPTIONS LCO-067

LCO - 068

FOLDING CHAIRS & TABLE SET (Set of 3 Pcs)

REF.: LCO/068/001

Dining Armchair with Aluminium frame powder coated, Woven with Outdoor Rope.

(Dimensions Chair: W47 x D63 x H82 x SH49 cms) (Dimensions Table: W53 x D46 x H49 cms)

| Furniture (Rs) | Cushion (Rs.) | Table Top (Rs.) |
|----------------|---------------|-----------------|
| 34000.00       | 0.00          | 0.00            |

LCO - 073 OVAL CHAIR REF.: LCO/073/001

Oval Chair with Aluminium Frame Powder Coated, Woven with Synthetic Wicker.
(Dimensions: W95 x D75 x H160 x SH 45 cm)