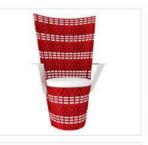

LCO - 001 **DINING ARMCHAIR** REF.: LCO/001/001

Dining Armchair with Aluminium frame powder coated, Woven with Synthetic Wicker. Cushions in Agora make 100% solution dyed acrylic fabric with PU foam. (Dimensions: W66 x D60 x H84 x SH47 cms

| Furniture (Rs) | Cushion (Rs.) | Table Top (Rs.) |
|----------------|---------------|-----------------|
| 12100.00       | 4500.00       | 0.00            |

LCO - 001 CHAIR WITHOUT ARMS REF.: LCO/001/002