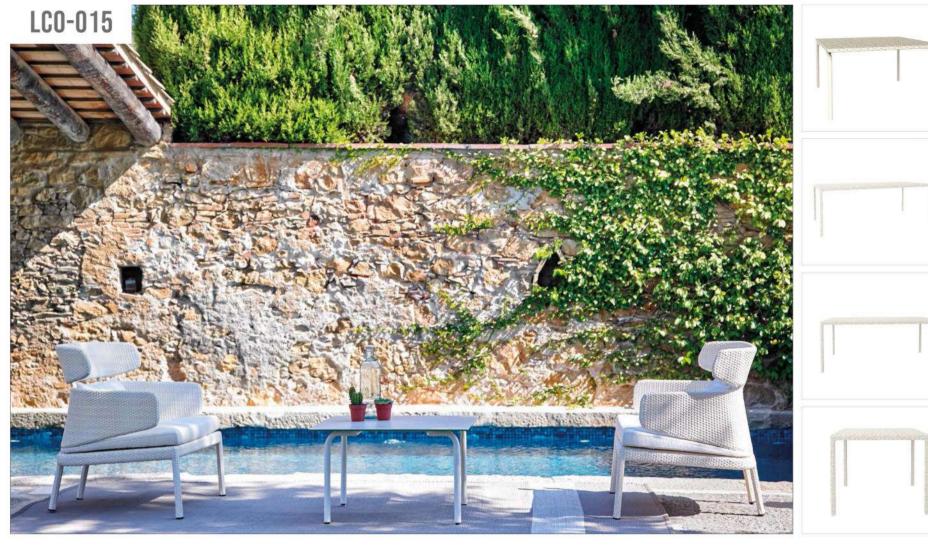

## BRAID & ROPE

COLOR OPTIONS LCO-014

LCO-015 CHAIR REF.: LCO/015/001

Dining chair with Aluminium frame powder coated, Woven with Synthetic Wicker. Cushions in Agora make 100% solution dyed acrylic fabric with PU foam. (Dimensions: W57 x D57 x H76 x SH47 cms)