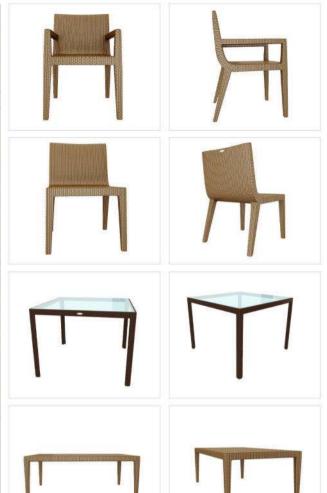

LCO - 001 **DINING ARMCHAIR** REF.: LCO/001/001

Dining Armchair with Aluminium frame powder coated, Woven with Synthetic Wicker. Cushions in Agora make 100% solution dyed acrylic fabric with PU foam. (Dimensions: W66 x D60 x H84 x SH47 cms

Dining Chair with Aluminium frame powder coated, Woven with Synthetic Wicker. Cushions in Agora make 100% solution dyed acrylic fabric with PU foam. (Dimensions: W52 x D60 x H84 x SH47 cms)

| Furniture (Rs) | Cushion (Rs.) | Table Top (Rs.) |
|----------------|---------------|-----------------|
| 10400.00       | 4500.00       | 0.00            |

LCO - 001 DINING TABLE WITH GLASS TOP REF.: LCO/001/003

Square Dining Table with Aluminium frame powder coated, Woven with Synthetic Wicker, Table top in toughened glass.

(Dimensions: W100 x D100 x H75 cms)

Round Dining Table with Aluminium frame powder coated, Woven with Synthetic Wicker, Table top in toughened glass.

(Dimensions: W100 Dia x H75 cms)

| Furniture (Rs) | Cushion (Rs.) | Table Top (Rs.) |
|----------------|---------------|-----------------|
| 25900.00       | 0.00          | 5000.00         |