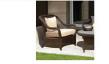

#### LCOL-159

THREE SEATER SOFA REF.: LCOL/159/001 \_\_\_\_



### LCOL-159

DOUBLE SEATER SOFA REF.: LCOL/159/002



| Depth x width x height: 75 x 185 x 85 cm |               | Depth x width x height: 75 x 137 x 85 cm |                 |               |             |
|------------------------------------------|---------------|------------------------------------------|-----------------|---------------|-------------|
| Furniture (Rs.)                          | Cushion (Rs.) | Glass (Rs.)                              | Furniture (Rs.) | Cushion (Rs.) | Glass (Rs.) |
| 29900.00                                 | 18000.00      | 0.00                                     | 20300.00        | 12000.00      | 0.00        |

#### LCOL-159

SINGLE SEATER SOFA REF.: LCOL/159/003 \_\_\_\_\_



| LCO | L-1 | 59 |
|-----|-----|----|
|     |     |    |

CENTER TABLE REF.: LCOL/159/004



| Depth x width x height: 75