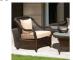

#### LCOL-159

SINGLE SEATER SOFA REF.: LCOL/159/003 \_\_\_\_\_

| LCO | L-1 | 59 |
|-----|-----|----|
|     |     |    |

CENTER TABLE REF.: LCOL/159/004

| Depth x width x height: 75 x 76 x 85 cm |                  |             |   | Depth x width x height: 80 x 120 x 45 cm |               |             |
|-----------------------------------------|------------------|-------------|---|------------------------------------------|---------------|-------------|
| Furniture (R                            | .) Cushion (Rs.) | Glass (Rs.) | 1 | Furniture (Rs.)                          | Cushion (Rs.) | Glass (Rs.) |
| 13200.00                                | 6000.00          | 0.00        |   | 14400.00                                 | 0.00          | 3500.00     |