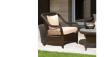

### LCOL-159

DOUBLE SEATER SOFA REF.: LCOL/159/002

| Depth x width x height: 75 x 185 x 85 cm |               | Depth x width x height: 75 x 137 x 85 cm |                 |               |             |
|------------------------------------------|---------------|------------------------------------------|-----------------|---------------|-------------|
| Furniture (Rs.)                          | Cushion (Rs.) | Glass (Rs.)                              | Furniture (Rs.) | Cushion (Rs.) | Glass (Rs.) |
| 29900.00                                 | 18000.00      | 0.00                                     | 20300.00        | 12000.00      | 0.00        |