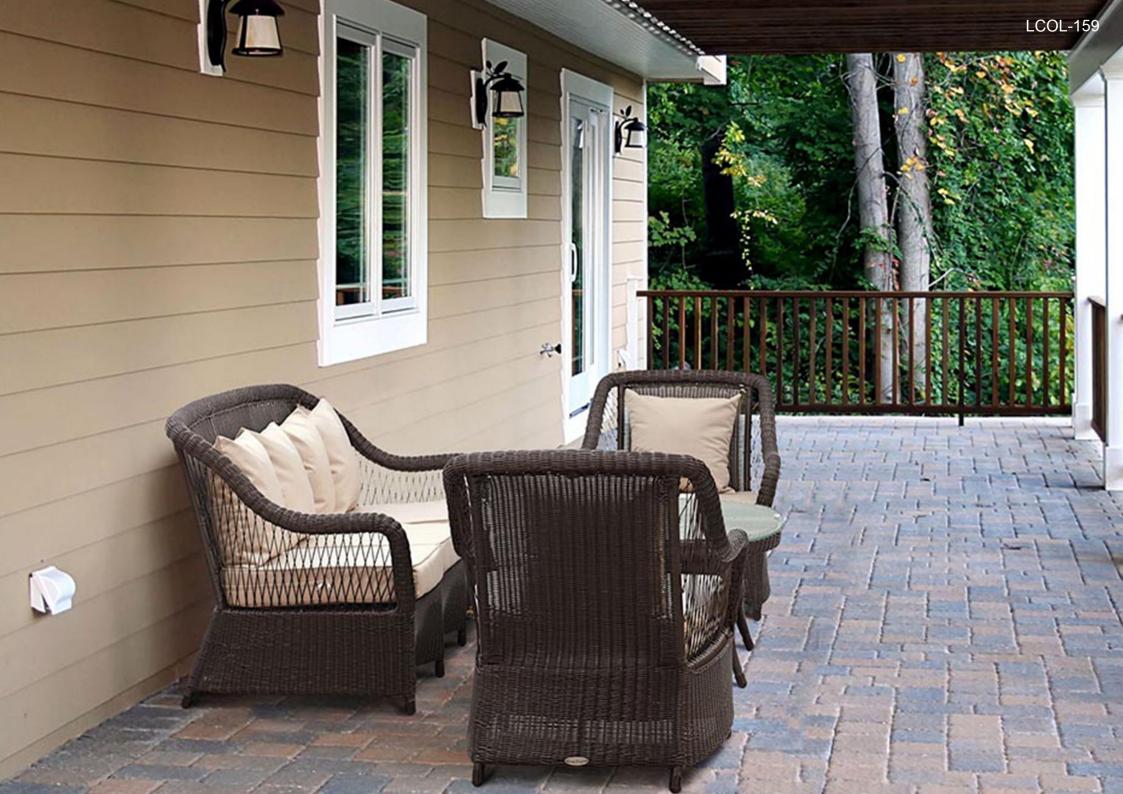

#### LCOL-159

THREE SEATER SOFA REF.: LCOL/159/001 \_\_\_\_

### LCOL-159

DOUBLE SEATER SOFA REF.: LCOL/159/002

| Depth x width x height: 75 x 185 x 85 cm |               | Depth x width x height: 75 x 137 x 85 cm |                 |               |             |
|------------------------------------------|---------------|------------------------------------------|-----------------|---------------|-------------|
| Furniture (Rs.)                          | Cushion (Rs.) | Glass (Rs.)                              | Furniture (Rs.) | Cushion (Rs.) | Glass (Rs.) |
| 29900.00                                 | 18000.00      | 0.00                                     | 20300.00        | 12000.00      | 0.00        |

#### LCOL-159

SINGLE SEATER SOFA REF.: LCOL/159/003 \_\_\_\_\_

| LCO | L-1 | 59 |
|-----|-----|----|
|     |     |    |

CENTER TABLE REF.: LCOL/159/004

| Depth x width x height: 75 x 76 x 85 cm |                  |             |   | Depth x width x height: 80 x 120 x 45 cm |               |             |
|-----------------------------------------|------------------|-------------|---|------------------------------------------|---------------|-------------|
| Furniture (R                            | .) Cushion (Rs.) | Glass (Rs.) | 1 | Furniture (Rs.)                          | Cushion (Rs.) | Glass (Rs.) |
| 13200.00                                | 6000.00          | 0.00        |   | 14400.00                                 | 0.00          | 3500.00     |