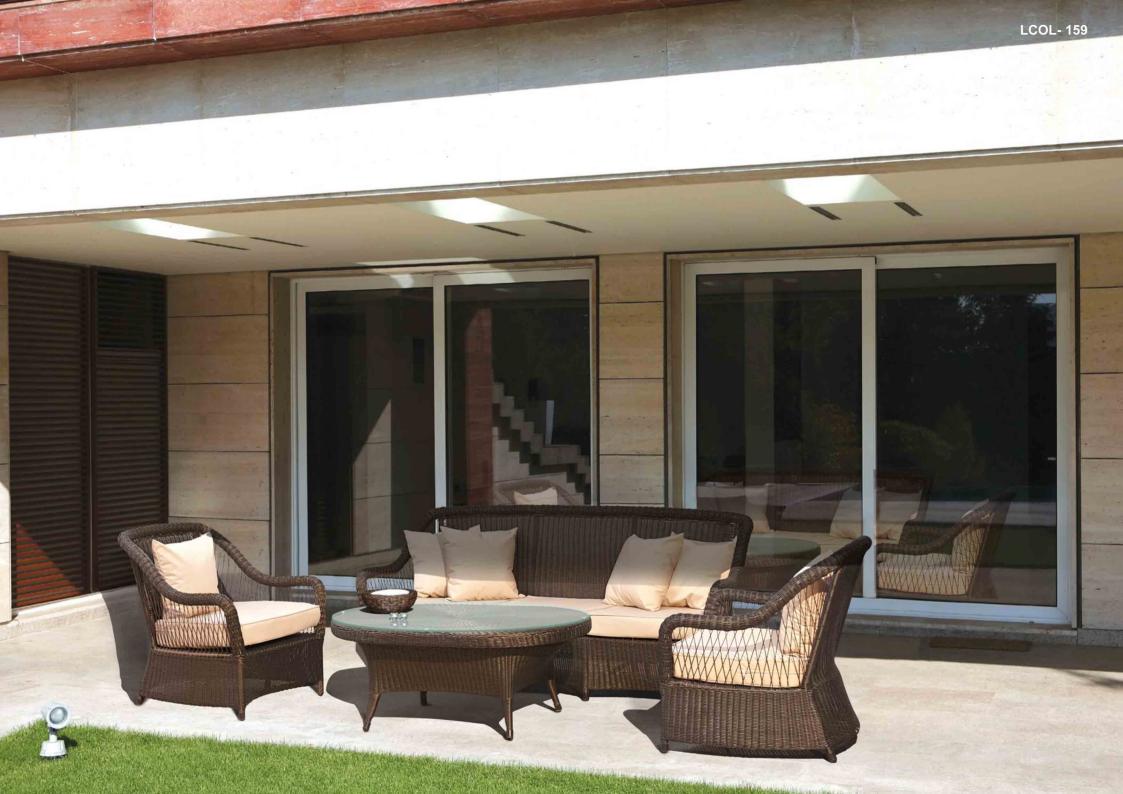

#### LCOL-159

THREE SEATER SOFA REF.: LCOL/159/001 \_\_\_\_

### LCOL-159

DOUBLE SEATER SOFA REF.: LCOL/159/002

| Depth x width x height: 75 x 185 x 85 cm |               | Depth x width x height: 75 x 137 x 85 cm |                 |               |             |
|------------------------------------------|---------------|------------------------------------------|-----------------|---------------|-------------|
| Furniture (Rs.)                          | Cushion (Rs.) | Glass (Rs.)                              | Furniture (Rs.) | Cushion (Rs.) | Glass (Rs.) |
| 29900.00                                 | 18000.00      | 0.00                                     | 20300.00        | 12000.00      | 0.00        |

#### LCOL-159

SINGLE SEATER SOFA REF.: LCOL/159/003 \_\_\_\_\_

| LCO | L-1 | 59 |
|-----|-----|----|
|     |     |    |

CENTER TABLE REF.: LCOL/159/004

| Depth x width x height: 75 x 76 x 85 cm |                  |             |   | Depth x width x height: 80 x 120 x 45 cm |               |             |
|-----------------------------------------|------------------|-------------|---|------------------------------------------|---------------|-------------|
| Furniture (R                            | .) Cushion (Rs.) | Glass (Rs.) | 1 | Furniture (Rs.)                          | Cushion (Rs.) | Glass (Rs.) |
| 13200.00                                | 6000.00          | 0.00        |   | 14400.00                                 | 0.00          | 3500.00     |