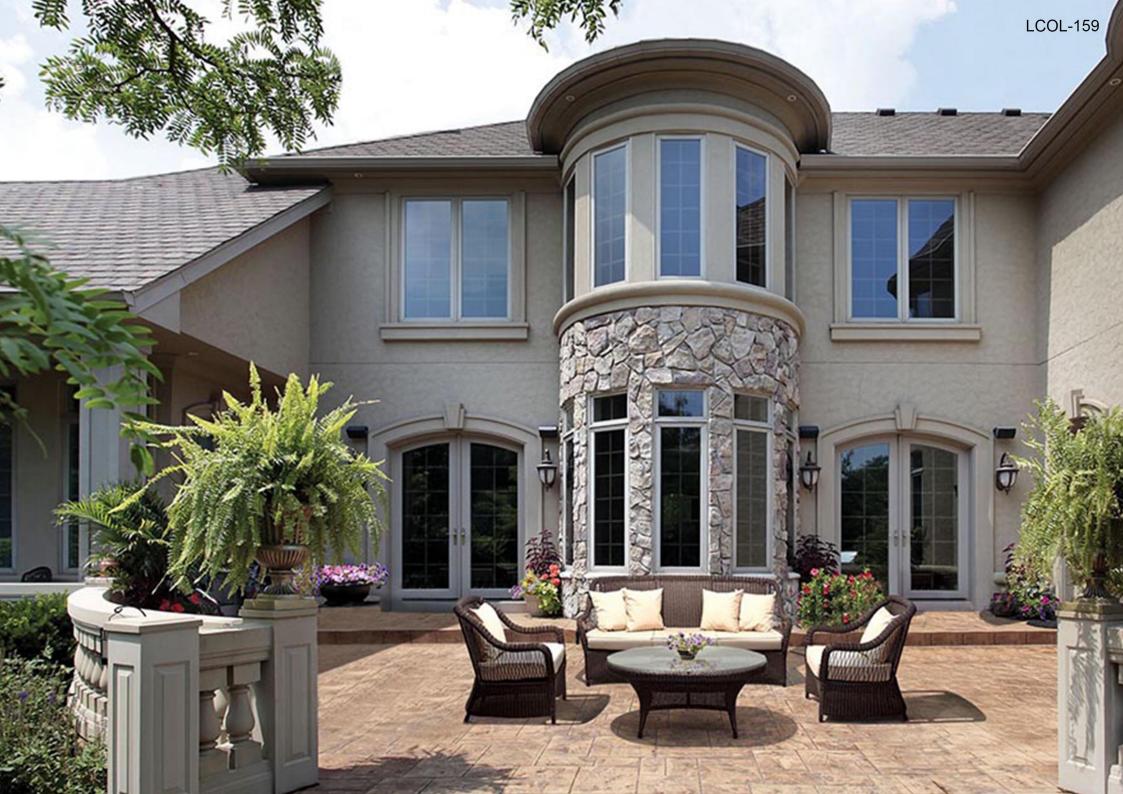

#### LCOL-159

THREE SEATER SOFA REF.: LCOL/159/001 \_\_\_\_

### LCOL-159

DOUBLE SEATER SOFA REF.: LCOL/159/002

| Depth x width x height: 75 x 185 x 85 cm |               | Depth x width x height: 75 x 137 x 85 cm |                 |               |             |
|------------------------------------------|---------------|------------------------------------------|-----------------|---------------|-------------|
| Furniture (Rs.)                          | Cushion (Rs.) | Glass (Rs.)                              | Furniture (Rs.) | Cushion (Rs.) | Glass (Rs.) |
| 29900.00                                 | 18000.00      | 0.00                                     | 20300.00        | 12000.00      | 0.00        |

#### LCOL-159

SINGLE SEATER SOFA REF.: LCOL/159/003 \_\_\_\_\_

| LCO | L-1 | 59 |
|-----|-----|----|
|     |     |    |

CENTER TABLE REF.: LCOL/159/004

| Depth x width x height: 75 x 76 x 85 cm |                  |             |   | Depth x width x height: 80 x 120 x 45 cm |               |             |
|-----------------------------------------|------------------|-------------|---|------------------------------------------|---------------|-------------|
| Furniture (R                            | .) Cushion (Rs.) | Glass (Rs.) | 1 | Furniture (Rs.)                          | Cushion (Rs.) | Glass (Rs.) |
| 13200.00                                | 6000.00          | 0.00        |   | 14400.00                                 | 0.00          | 3500.00     |