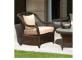

#### LCOL-159

SINGLE SEATER SOFA REF.: LCOL/159/003 \_\_\_\_\_

| LCO | L-1 | 59 |
|-----|-----|----|
|     |     |    |

CENTER TABLE REF.: LCOL/159/004

| Depth x width x height: 75 x 76 x 85 cm |                  |             |   | Depth x width x height: 80 x 120 x 45 cm |               |             |
|-----------------------------------------|------------------|-------------|---|------------------------------------------|---------------|-------------|
| Furniture (R                            | .) Cushion (Rs.) | Glass (Rs.) | 1 | Furniture (Rs.)                          | Cushion (Rs.) | Glass (Rs.) |
| 13200.00                                | 6000.00          | 0.00        |   | 14400.00                                 | 0.00          | 3500.00     |